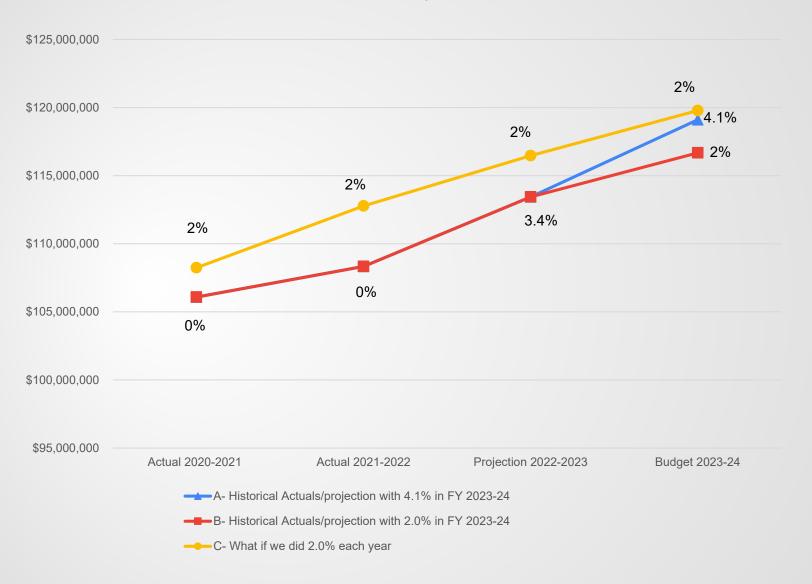

# Major Changes in Projected Revenues

- Revenue
  - Budget presentation assumes a 4.1% tax increase
  - Local Revenue- Earned Income Tax and Local Services
     Tax
    - Local economic impacts resulted in decrease in assumed growth

| Prior Projection   | 3.5% |
|--------------------|------|
| Revised Projection | 2.5% |

- State Revenue- Retirement and Social Security
  - Reimbursement revenue due to salary expense adjustments