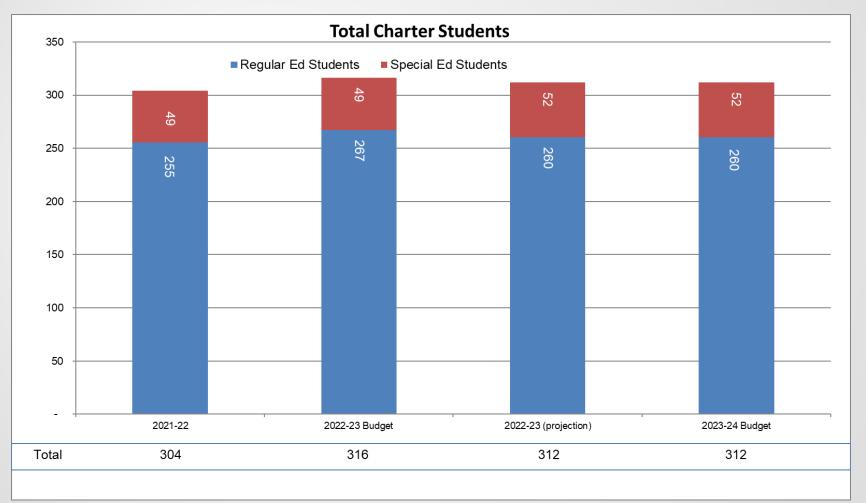

|

Charter school expense

|             | Actual FY 2021-2022 | Budget<br>FY 2023-2024 | Difference | %<br>Change |
|-------------|---------------------|------------------------|------------|-------------|
|             | \$5,755,475         | \$6,683,714            | \$928,239  | 16%         |
| % of Budget | 3.4%                | 3.6%                   |            |             |

Charter School tuition per student

| Tuition    | Actual<br>FY 2021-22 | Projected FY<br>2022-2023 | Budget<br>FY 2023-2024 |
|------------|----------------------|---------------------------|------------------------|
| Regular    | \$16,014             | \$16,965                  | \$17,943               |
| Special Ed | \$34,489             | \$36,333                  | \$38,761               |



### Student Activities Fund Actual FY 2021-2022

| Beginning Balance | \$474,023      |  |
|-------------------|----------------|--|
| Revenue           | 249,735        |  |
| Expense (1)       | <u>262,637</u> |  |
| Ending Balance    | \$461,121      |  |

(1) Represents the net expenses after parent funds are received to offset outgoing payments (i.e. field trips, foreign trips).

### **Bus Purchase**

- April 3<sup>rd</sup> Committee agenda includes proposal to purchase three (3) 72-passenger buses in 2022-23.
  - Two (2) budgeted in 2022-23
  - One (1) additional bus in place of budgeting for buses in 2023-24
- Leaves budget in 2023-24 for one handicap bus

#### Tax Rate Comparison



### General Fund - Unassigned and Committed Fund Balance (Excluding Health)



#### General Fund -