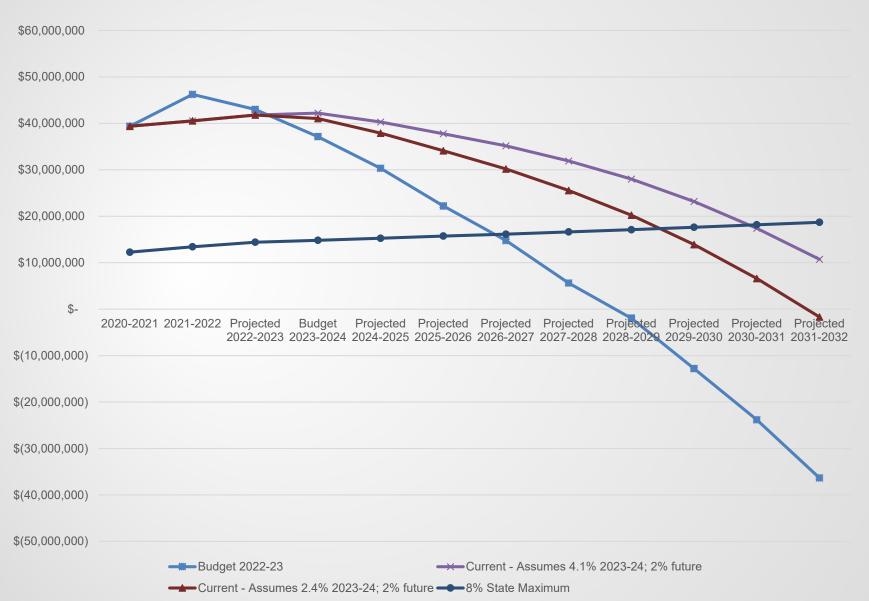

# Changes in Projected Expense since the March 13, 2023 Meeting

- Salaries and Benefits
  - Refinement of salary projections
  - Reduction of 2 FTE Elementary Teacher for positions not filled due to enrollment in 2022-23
  - 5 FTE Special Education para positions not filled in 2022-23
  - Reduction of hours for K-2 paras assuming return to pre-COVID levels
  - Decrease in healthcare expense based upon revised projections from Conrad Seigel
- Contingency additional contingency becomes available at 4.1% real estate tax increase.