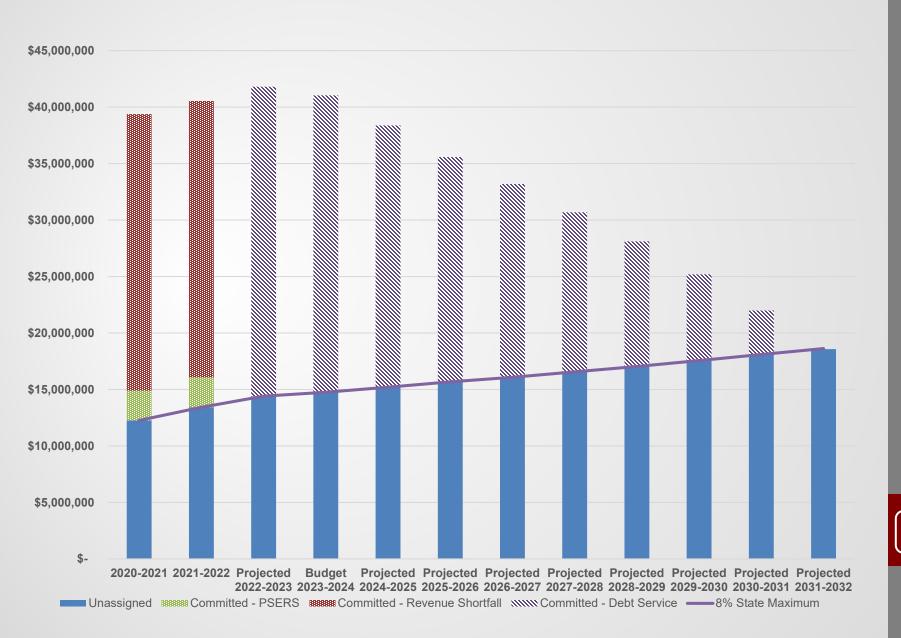

# Major Changes in Projected Revenues

- Revenue
  - Budget presentation assumes a 4.1% tax increase
  - Local Revenue- Earned Income Tax and Local Services
     Tax
    - Local economic impacts resulted in decrease in assumed growth

| Prior Projection   | 3.5% |
|--------------------|------|
| Revised Projection | 2.5% |

- State Revenue- Retirement and Social Security
  - Reimbursement revenue due to salary expense adjustments

# Changes in Projected Expense since the March 13, 2023 Meeting

- Salaries and Benefits
  - Refinement of salary projections
  - Reduction of 2 FTE Elementary Teacher for positions not filled due to enrollment in 2022-23
  - 5 FTE Special Education para positions not filled in 2022-23
  - Reduction of hours for K-2 paras assuming return to pre-COVID levels
  - Decrease in healthcare expense based upon revised projections from Conrad Seigel
- Contingency additional contingency becomes available at 4.1% real estate tax increase.