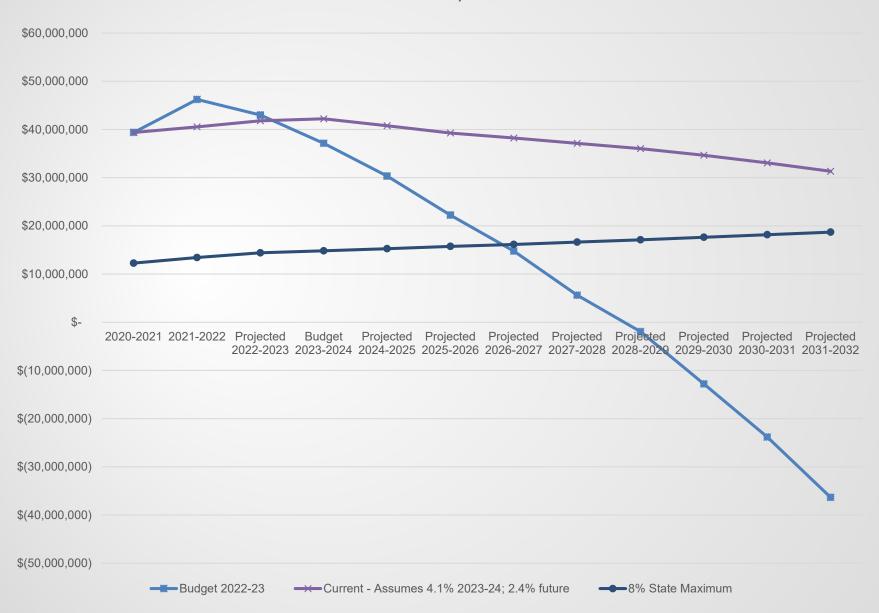

# Changes in Projected Expense since the March 13, 2023 Meeting

- Salaries and Benefits
  - Refinement of salary projections
  - Reduction of 2 FTE Elementary Teacher for positions not filled due to enrollment in 2022-23
  - 5 FTE Special Education para positions not filled in 2022-23
  - Reduction of hours for K-2 paras assuming return to pre-COVID levels
  - Decrease in healthcare expense based upon revised projections from Conrad Seigel
- Contingency additional contingency becomes available at 4.1% real estate tax increase.