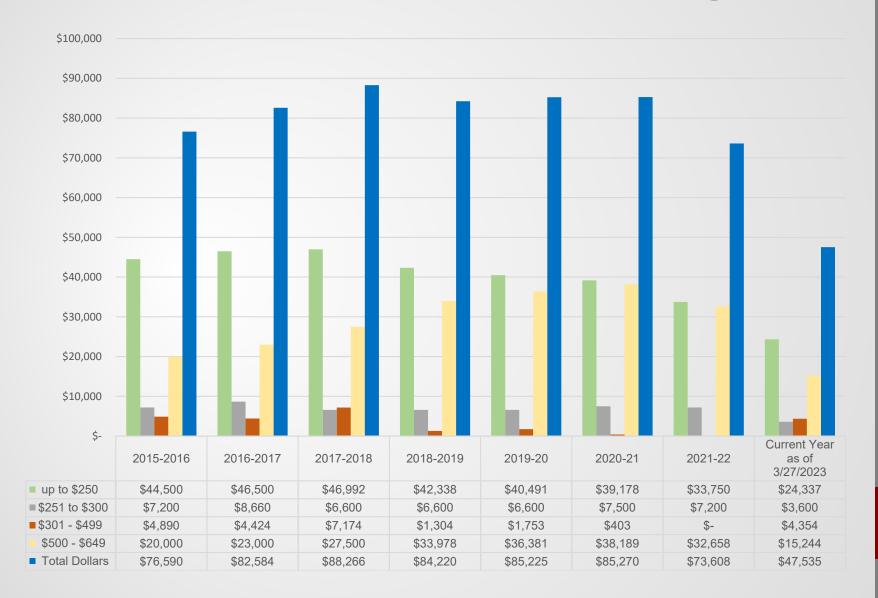

ommitted Fund Balance (Excl Health) 2.4% Tax increase in 2023-24 and All Future Years



### General Fund - Unassigned and Committed Fund Balance (Excluding Health) Assumes 2.4% tax increase in 2023-24 and all future years



### Supplemental Tax Rebate

- \$100,000 has been set aside in the 2023-24 budget for this program
- This will be the ninth year of the program.
- Historical Process
  - Applications will be distributed with the tax bills on July 1
  - Applications accepted beginning July 1, 2023
  - Current year program due date for applications is June 30
  - Board needs to approve a resolution to continue.
- The district is watching for additional details related to the Governor's proposal that could lead to recommended changes in our program.

### Supplemental Tax Rebate Program



### Next Steps

- April 3 Committee of the Whole
  - Budget development
- April 17 Board Meeting
  - Proposed final budget 2023-2024
- May 1 Committee of the Whole
  - Board Action Required:
    - Approval of Proposed final budget for 2023-2024
    - School Board President to sign PDE Certification of Use of PDE-2028
- May 15- Board Meeting and Budget Hearing
  - Final budget 2023-24
- June 5- Committee of the Whole
  - Board Action Required:
    - Adopt Final Budget on Form PDE-2028 (resolution)
    - Homestead and Farmstead Exclusion Resolution
    - Annual Tax Levy Resolution
    - Installment Payment Plan Resolution

### Questions

## State College Area School District