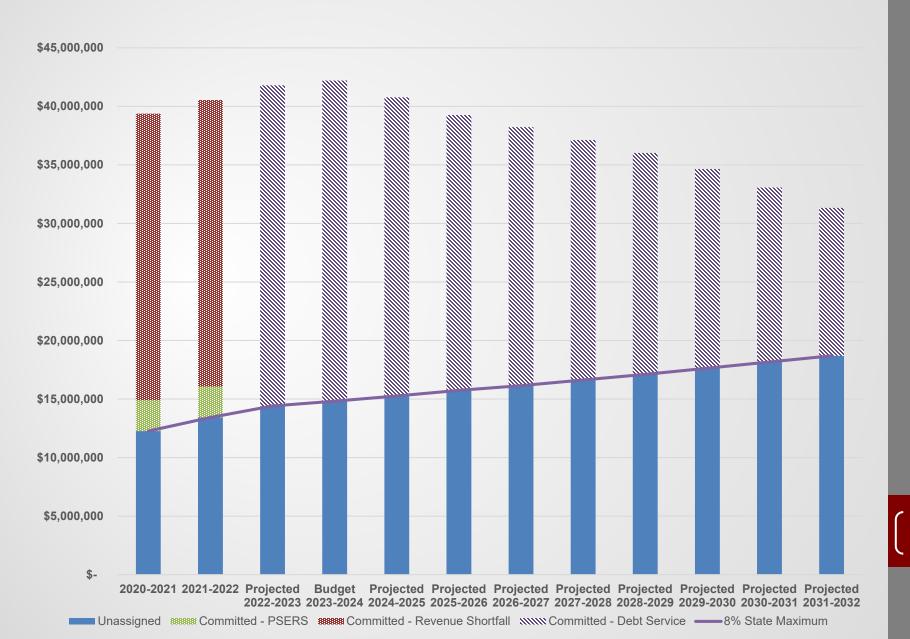

# Major Changes in Projected Revenues

- Revenue
  - Budget presentation assumes a 4.1% tax increase
  - Local Revenue- Earned Income Tax and Local Services
     Tax
    - Local economic impacts resulted in decrease in assumed growth

| Prior Projection   | 3.5% |
|--------------------|------|
| Revised Projection | 2.5% |

- State Revenue- Retirement and Social Security
  - Reimbursement revenue due to salary expense adjustments

# Changes in Projected Expense since the March 13, 2023 Meeting

- Salaries and Benefits
  - Refinement of salary projections
  - Reduction of 2 FTE Elementary Teacher for positions not filled due to enrollment in 2022-23
  - 5 FTE Special Education para positions not filled in 2022-23
  - Reduction of hours for K-2 paras assuming return to pre-COVID levels
  - Decrease in healthcare expense based upon revised projections from Conrad Seigel
- Contingency additional contingency becomes available at 4.1% real estate tax increase.