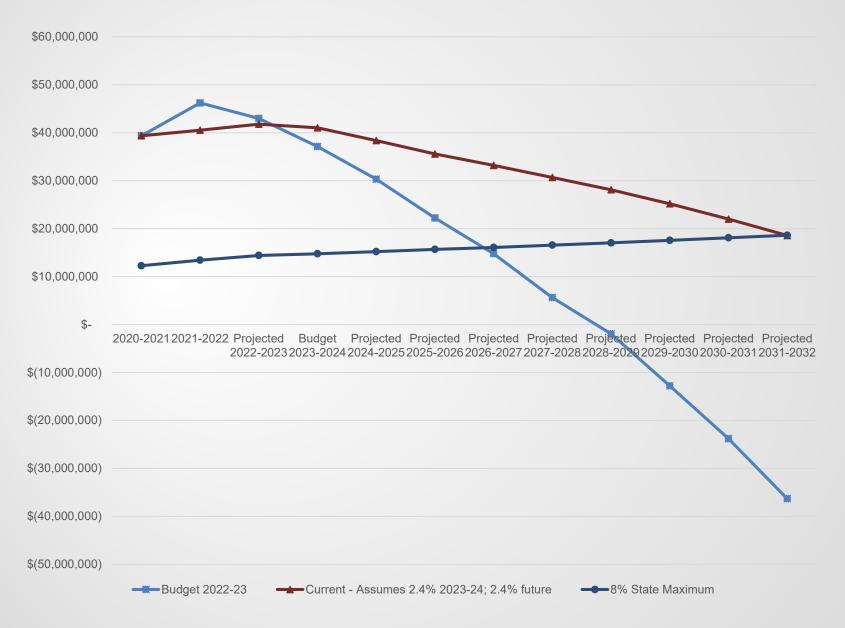

# Major Changes in Projected Revenues

- Revenue
  - Budget presentation assumes a 4.1% tax increase
  - Local Revenue- Earned Income Tax and Local Services
     Tax
    - Local economic impacts resulted in decrease in assumed growth

| Prior Projection   | 3.5% |
|--------------------|------|
| Revised Projection | 2.5% |

- State Revenue- Retirement and Social Security
  - Reimbursement revenue due to salary expense adjustments

# Changes in Projected Expense since the March 13, 2023 Meeting

- Salaries and Benefits
  - Refinement of salary projections
  - Reduction of 2 FTE Elementary Teacher for positions not filled due to enrollment in 2022-23
  - 5 FTE Special Education para positions not filled in 2022-23
  - Reduction of hours for K-2 paras assuming return to pre-COVID levels
  - Decrease in healthcare expense based upon revised projections from Conrad Seigel
- Contingency additional contingency becomes available at 4.1% real estate tax increase.