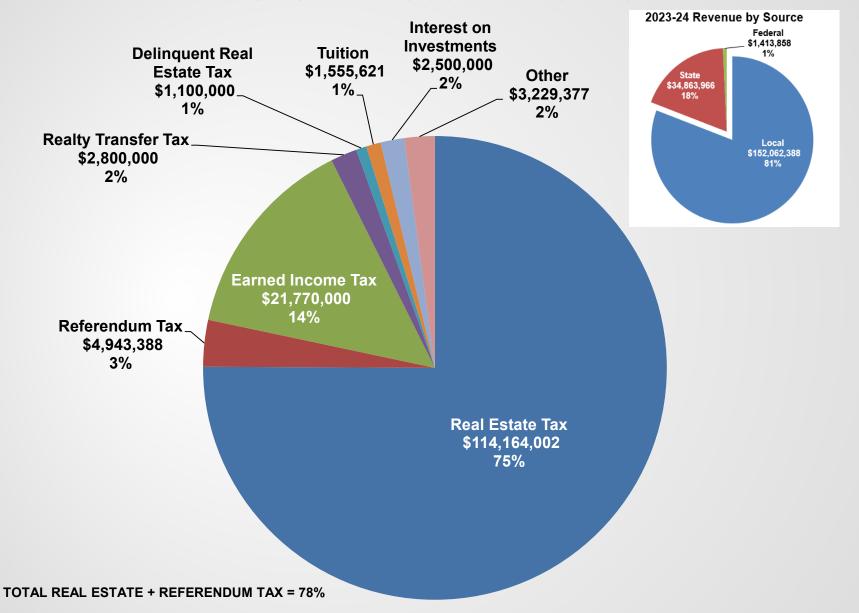

br><b>1,207,475</b>        |  |  |
| Funding (Use) of Committed Fund Bal (Debt Service)                | -                                      |  |  |
| Funding (Use) of Committed Fund Bal (Health Insurance)            | 799,997                                |  |  |
| Change in Committed Fund Balance                                  | 799,997                                |  |  |
| Change in Unassigned General Fund Balance                         | 407,478                                |  |  |
| Ending Unassigned Fund Balance                                    | \$14,817,763                           |  |  |
| Unassigned Fund Balance Percentage                                | 7.9%                                   |  |  |

#### 2023-24 Revenue by Source



#### 2023-24 Local Revenue







## Supplemental Tax Rebate

- \$100,000 has been set aside in the 2023-24 budget for this program
- This will be the ninth year of the program.
- Historical Process
  - Applications will be distributed with the tax bills on July 1
  - Applications accepted beginning July 1, 2023
  - Current year program due date for applications is June 30
  - Board needs to approve a resolution to continue.
- The district is watching for additional details related to the Governor's proposal that could lead to recommended changes in our program.

#### Supplemental Tax Rebate Program



#### Supplemental Tax Rebate Program



#### Functional Expense Definitions

- Instruction- Includes all activities dealing directly with the interaction between teachers and students and related costs, which can be di