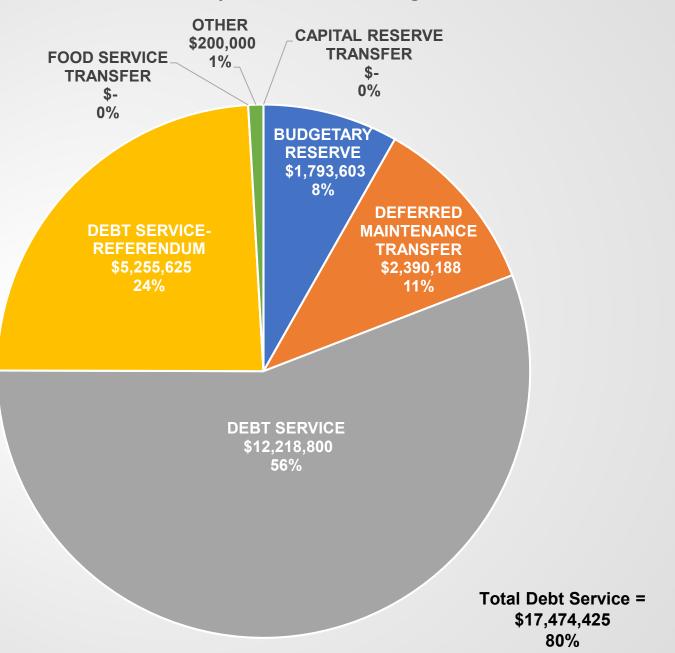

#### **2023-24 Other Expense and Financing Uses**

| ate College Area School District<br>23-24 Proposed Final Budget |              |              |                          |                                   |                               |                                |                    |                            |                  |                                 |                             |
|-----------------------------------------------------------------|--------------|--------------|--------------------------|-----------------------------------|-------------------------------|--------------------------------|--------------------|----------------------------|------------------|---------------------------------|-----------------------------|
|                                                                 | Α            | В            | С                        | D                                 | Е                             | F                              | G                  | Н                          | 1                | J                               | K                           |
| Function                                                        | Salaries     | Benefits     | Professional<br>Services | Purchased<br>Property<br>Services | Charter<br>School             | Other<br>Purchased<br>Services | Supplies/<br>Equip | Other Exp & Financing Uses | Total<br>Expense | 2023-24 %<br>of Total<br>Budget | 2022-23<br>of Tota<br>Budge |
| Instructional                                                   |              |              |                          |                                   |                               |                                |                    |                            |                  |                                 |                             |
| Regular Instructional                                           |              |              |                          |                                   |                               |                                |                    |                            |                  |                                 |                             |
| Regular Programs                                                | \$41,334,721 | \$24,334,158 | \$58,203                 | \$33,819                          | \$4,668,146                   | \$460,124                      | \$795,752          | \$40,353                   | \$71,725,277     |                                 |                             |
| Federally Funded Regual Prog                                    | 449,958      | 156,792      | 1,000                    | -                                 |                               | -                              | 39,000             | -                          | 646,750          |                                 |                             |
| Total Regular Instructional                                     | 41,784,679   | 24,490,951   | 59,203                   | 33,819                            | 4,668,146                     | 460,124                        | 834,752            | 40,353                     | 72,372,027       | 39%                             | 40%                         |
| Other Instructional                                             |              |              |                          |                                   |                               |                                |                    |                            |                  |                                 |                             |
|                                                                 | 0.202.250    | 1 407 400    | 20,000                   | 2.050                             |                               | 04.040                         | 270 121            | 10.075                     | 4 447 004        |                                 |                             |
| Vocational Educ                                                 | 2,323,359    | 1,407,499    | 20,800                   | 3,050                             | -                             | 94,910                         | 279,131            | 18,275                     | 4,147,024        |                                 |                             |
| Other Programs                                                  | 1,696,084    | 962,863      | 185,837                  | 2,000                             | -                             | 79,959                         | 140,705            | 36,806                     | 3,104,254        | ***                             | ***                         |
| Total Other Instructional                                       | 4,019,443    | 2,370,362    | 206,637                  | 5,050                             | -                             | 174,869                        | 419,837            | 55,081                     | 7,251,279        | 4%                              | 4%                          |
| Special Programs- Elem/Sec                                      |              |              |                          |                                   |                               |                                |                    |                            |                  |                                 |                             |
| Life Skills Support- Public                                     | 210,492      | 117,935      | -                        | -                                 | -                             | -                              | 8,800              | -                          | 337,228          |                                 |                             |
| Deaf or Hearing Impaired Support                                | 151,984      | 80,388       | -                        | -                                 | -                             | 1,350                          | 200                | -                          | 233,922          |                                 |                             |
| Blind or Visually Impaired Support                              | 127,070      | 115,780      | 100,000                  | -                                 | -                             | 1,720                          | 4,000              | -                          | 348,569          |                                 |                             |
| Speech and Language Support                                     | 802,542      | 498,001      | -                        | _                                 | _                             | 4,223                          | 17,600             | 325                        | 1,322,691        |                                 |                             |
| Emotional Support-Public                                        | 498,665      | 261,839      | _                        | _                                 | _                             | 797,704                        | 900                | -                          | 1,559,109        |                                 |                             |
| Autistic Support                                                | 2,529,107    | 1,994,573    | -                        |                                   | -                             | 685,056                        | 13,150             |                            | 5,221,887        |                                 |                             |
| Learning Support- Public                                        | 5,665,793    | 4,279,894    | 3,000                    | 36,680                            | -                             | 77,212                         | 116,508            | 3,600                      | 10,182,687       |                                 |                             |
|                                                                 |              |              |                          |                                   |                               |                                |                    |                            |                  |                                 |                             |
| Gifted Support                                                  | 1,265,143    | 697,699      | 2,000                    | -                                 | -                             | 1,900                          | 14,400             | 5,800                      | 1,986,942        |                                 |                             |
| Multi-Handicapped Support                                       | 363,396      | 348,031      | -                        | -                                 |                               | -                              | 300                | -                          | 711,727          |                                 |                             |
| Special Programs- Other Support                                 | 439,292      | 227,538      | 1,600                    | 200                               | 2,015,568<br><b>2,015,568</b> | 249,000                        | 70,000             | 9,725                      | 3,003,199        | 13%                             | 4.40/                       |
| Total Special Programs                                          | 12,053,486   | 8,621,679    | 106,600                  | 36,880                            | 2,015,566                     | 1,818,165                      | 245,858            | 9,725                      | 24,907,962       | 13%                             | 14%                         |
| Support Services                                                |              |              |                          |                                   |                               |                                |                    |                            |                  |                                 |                             |
| Support Services - Students                                     | 4,048,526    | 2,595,260    | 197,100                  | 450                               | -                             | 77,165                         | 67,270             | 3,600                      | 6,989,370        |                                 |                             |
| Suport Services - Instr Staff                                   | 3,085,053    | 2,157,303    | 136,200                  | -                                 | -                             | 127,080                        | 1,372,679          | 24,500                     | 6,902,815        |                                 |                             |
| Support Services - Admin                                        | 5,400,008    | 3,254,381    | 806,367                  | 14,250                            | _                             | 54,411                         | 178,914            | 163,385                    | 9,871,717        |                                 |                             |
| Support Services - Pupil Health                                 | 1,225,163    | 812,075      | 650,376                  | 1,600                             | -                             | 100                            | 24,830             | -                          | 2,714,144        |                                 |                             |
| Support Services - Business                                     | 917,630      | 528,683      | 161,003                  | -                                 | _                             | 44,164                         | 68,100             | 41,390                     | 1,760,970        |                                 |                             |
| Oper of Main of Plant Serv                                      | 4,501,419    | 3,040,958    | 1,151,849                | 1,118,000                         | -                             | 505,933                        | 3,255,500          | 10,500                     | 13,584,159       |                                 |                             |
| Student Transportation Serv                                     | 1,551,926    | 1,231,646    | 8,429                    | 55,027                            | _                             | 3,895,312                      | 508,430            | 840                        | 7,251,610        |                                 |                             |
| Support Services - Central                                      | 2,254,446    | 1,420,110    | 382,705                  | 64,300                            | -                             | 483,505                        | 3,640,300          | 53,328                     | 8,298,694        |                                 |                             |
| Total Support Services                                          |              | 15,040,415   | 3,494,030                | 1,253,627                         | -                             | 5,187,670                      | 9,116,024          | 297,543                    | 57,373,480       | 31%                             | 30%                         |
| зань варранева                                                  | ,,           | ,,           | 2,123,000                | 1,200,021                         |                               | -,,,,,,,,                      | ,,,,,,,,           |                            |                  | 0.170                           |                             |
| Non-instructional (i.e Student                                  |              |              |                          |                                   |                               |                                |                    |                            |                  |                                 |                             |
| Activities/Athletics/Comm ed)                                   | 1,499,841    | 707,776      | 746,774                  | 32,240                            | -                             | 70,861                         | 255,027            | 57,254                     | 3,369,773        | 2%                              | 2%                          |
| Other Expenditures & Financing Uses                             |              |              |                          |                                   |                               |                                |                    |                            |                  |                                 |                             |
|                                                                 |              |              |                          |                                   |                               |                                |                    | 200,000                    | 200,000          |                                 |                             |
| Other Debt Service Transfer                                     | -            | -            | -                        | -                                 | -                             | -                              | -                  | 200,000                    | 200,000          |                                 |                             |
|                                                                 | -            | -            | -                        | -                                 | -                             | -                              | -                  | 12,218,800                 | 12,218,800       |                                 |                             |
| Debt Service- Referendum                                        | -            | -            | -                        | -                                 | -                             | -                              | -                  | 5,255,625                  | 5,255,625        |                                 |                             |
| Deferred Maintenance Transfer                                   | -            | -            | -                        | -                                 | -                             | -                              | -                  | 2,390,188                  | 2,390,188        |                                 |                             |
| Food Service Transfer                                           | -            | -            | -                        | -                                 | -                             | -                              | -                  | -                          | -                |                                 |                             |
| Capital Reserve Transfer                                        | -            | -            | -                        | -                                 | -                             | -                              | -                  | -                          | -                |                                 |                             |
| Budgetary Reserve                                               | -            | -            | -                        | -                                 | -                             | -                              | -                  | 1,793,603                  | 1,793,603        |                                 |                             |
| Total Other Exp & Financing Uses                                | -            | -            | -                        | -                                 | -                             | -                              | -                  | 21,858,216                 | 21,858,216       | 12%                             | 10%                         |
| Total 2022-23 Budget                                            | 82,341,621   | \$51,231,182 | \$4,613,244              | \$1,361,616                       | \$6,683,714                   | \$7,711,689                    | \$10,871,497       | \$22,318,172               | \$187,132,735    | 100%                            | 100%                        |
| 0000 0404 47 445                                                | 4.457        | 0==:         | 22.                      | ,                                 |                               |                                | 221                | 1531                       | 10001            |                                 |                             |
| 2023-24 % of Total Budget                                       |              |              |                          | 1%                                |                               |                                |                    | 12%                        |                  |                                 |                             |
| 2022-23 % of Total Budget                                       | 44%          | 30%          | 2%                       | 1%                                | 4%                            | 4%                             | 5%                 | 10%                        | 100%             |                                 |                             |