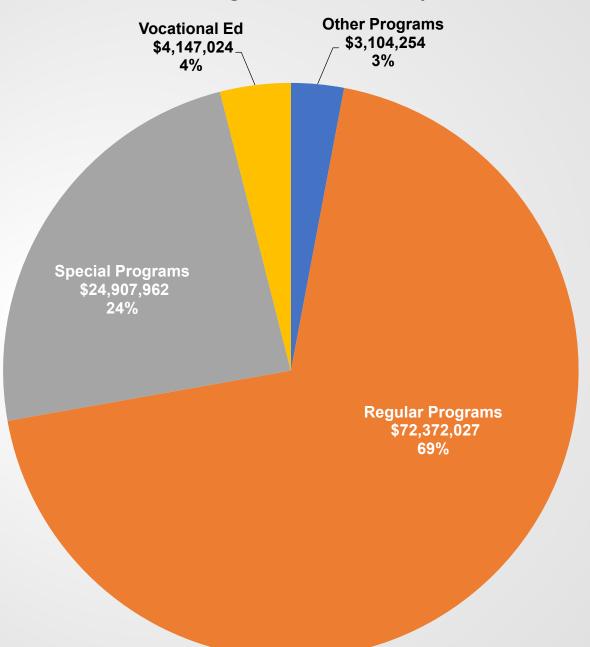

r's Ed, Community Ed programs, and CEEL)

#### **Functional Expense Definitions**

- Support Services- Student support services (i.e. guidance, attendance, psychological services, and social work), instructional support (i.e. curriculum development, technology), and administrative support (i.e. tax collection, legal, accounting, board).
- Non-Instructional Services- Activities concerned with providing non-instructional services to students, staff or the community such as student activities, athletics and community services.
- Other Expense and Financing Uses- Includes debt service expenditures, transfers to other funds (capital reserve, capital projects, and food service), payments under swap termination agreement and budgeted contingency.



#### **2023-24 Budget Instructional Expense**



#### **2023-24 Support Services Expense**



#### **2023-24 Other Expense and Financing Uses**





| ate College Area School District<br>23-24 Proposed Final Budget |              |              |                          |                                   |                               |                                |                    |                            |                  |                                 |                             |
|-----------------------------------------------------------------|--------------|--------------|--------------------------|-----------------------------------|-------------------------------|--------------------------------|--------------------|----------------------------|------------------|---------------------------------|-----------