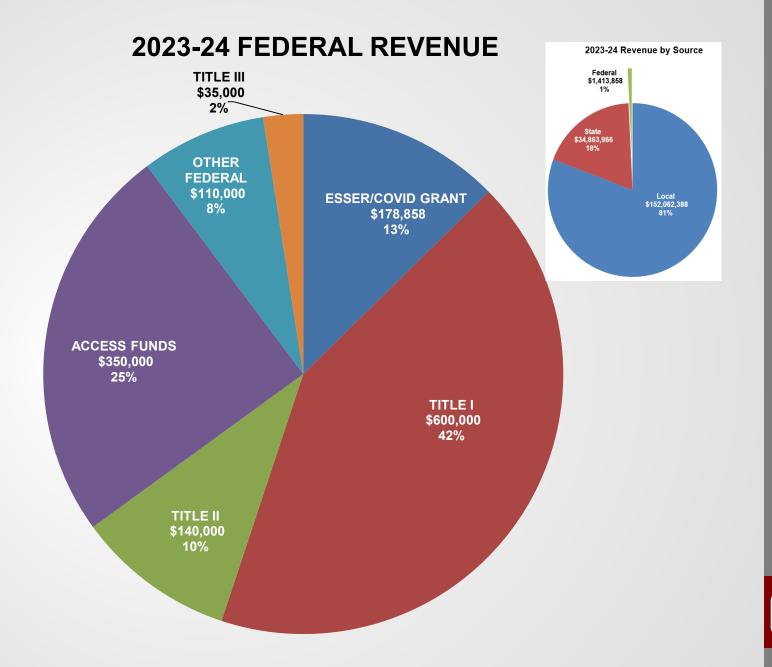

# Budget 2023-24

| Beginning Fund Balance                                            | \$14,410,285                           |  |  |
|-------------------------------------------------------------------|----------------------------------------|--|--|
| Revenue                                                           | 188,340,212                            |  |  |
| Local<br>State<br>Federal                                         | 152,062,388<br>34,863,966<br>1,413,858 |  |  |
| Expense (including capital reserve transfer) Revenue less expense | 187,132,736<br><b>1,207,475</b>        |  |  |
| Funding (Use) of Committed Fund Bal (Debt Service)                | -                                      |  |  |
| Funding (Use) of Committed Fund Bal (Health Insurance)            | 799,997                                |  |  |
| Change in Committed Fund Balance                                  | 799,997                                |  |  |
| Change in Unassigned General Fund Balance                         | 407,478                                |  |  |
| Ending Unassigned Fund Balance                                    | \$14,817,763                           |  |  |
| Unassigned Fund Balance Percentage                                | 7.9%                                   |  |  |

#### 2023-24 Revenue by Source

#### 2023-24 Local Revenue