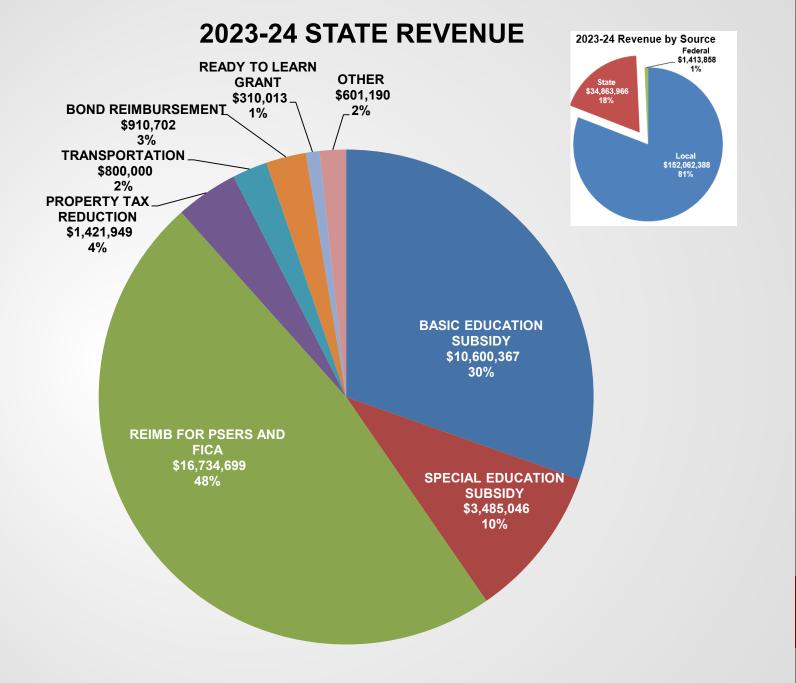

><b>1,207,475</b>        |  |  |
| Funding (Use) of Committed Fund Bal (Debt Service)                | -                                      |  |  |
| Funding (Use) of Committed Fund Bal (Health Insurance)            | 799,997                                |  |  |
| Change in Committed Fund Balance                                  | 799,997                                |  |  |
| Change in Unassigned General Fund Balance                         | 407,478                                |  |  |
| Ending Unassigned Fund Balance                                    | \$14,817,763                           |  |  |
| Unassigned Fund Balance Percentage                                | 7.9%                                   |  |  |

#### 2023-24 Revenue by Source



#### 2023-24 Local Revenue







## Supplemental Tax Rebate

- \$100,000 has been set aside in the 2023-24 budget for this program
- This will be the ninth year of the program.
- Historical Process
  - Applications will be distributed with the tax bills on July 1
  - Applications accepted beginning July 1, 2023
  - Current year program due date for applications is June 30
  - Board needs to approve a resolution to continue.
- The district is watching for additional details related to the Governor's proposal that could lead to recommended changes in our program.

#### Supplemental Tax Rebate Program



#### Supplemental Tax Rebate Program



#### Functional Expense Definitions

- Instruction- Includes all activities dealing directly with the interaction between teachers and students and related costs, which can be dire