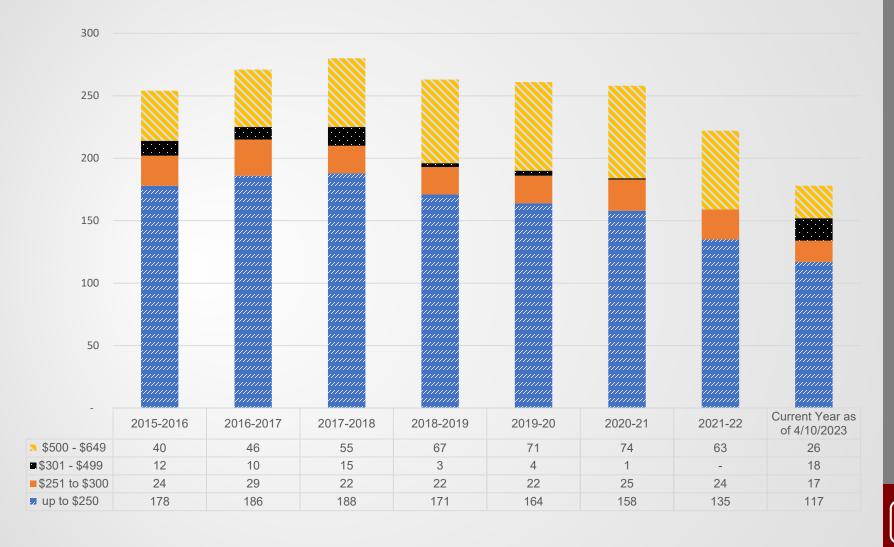

## Supplemental Tax Rebate

- \$100,000 has been set aside in the 2023-24 budget for this program
- This will be the ninth year of the program.
- Historical Process
  - Applications will be distributed with the tax bills on July 1
  - Applications accepted beginning July 1, 2023
  - Current year program due date for applications is June 30
  - Board needs to approve a resolution to continue.
- The district is watching for additional details related to the Governor's proposal that could lead to recommended changes in our program.

#### Supplemental Tax Rebate Program