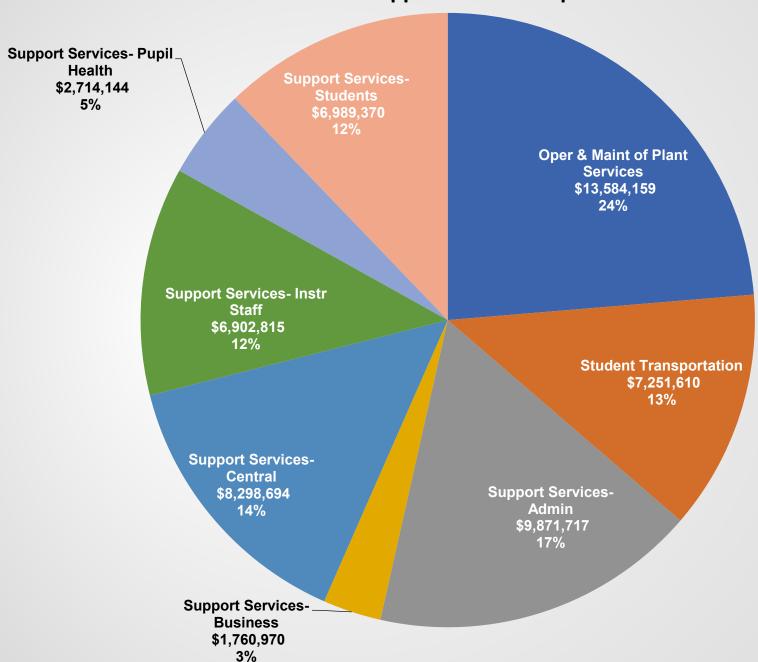

# **Functional Expense Definitions**

- Support Services- Student support services (i.e. guidance, attendance, psychological services, and social work), instructional support (i.e. curriculum development, technology), and administrative support (i.e. tax collection, legal, accounting, board).
- Non-Instructional Services- Activities concerned with providing non-instructional services to students, staff or the community such as student activities, athletics and community services.
- Other Expense and Financing Uses- Includes debt service expenditures, transfers to other funds (capital reserve, capital projects, and food service), payments under swap termination agreement and budgeted contingency.



#### **2023-24 Budget Instructional Expense**



#### **2023-24 Support Services Expense**



#### **2023-24 Other Expense and Financing Uses**





| ate College Area School District<br>23-24 Proposed Final Budget |              |              |                          |                                   |                               |                                |                    |                            |                  |                                 |                             |
|-----------------------------------------------------------------|--------------|--------------|--------------------------|-----------------------------------|-------------------------------|--------------------------------|--------------------|----------------------------|------------------|---------------------------------|-----------------------------|
|