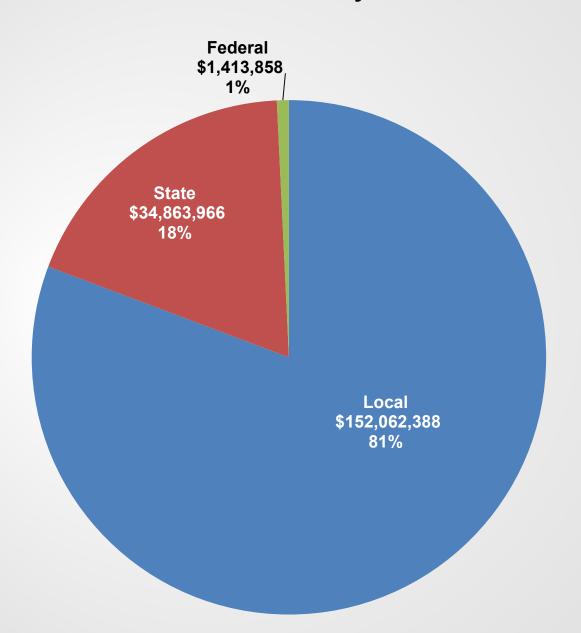

# Budget 2023-24

| Beginning Fund Balance                                            | \$14,410,285                           |  |  |
|-------------------------------------------------------------------|----------------------------------------|--|--|
| Revenue                                                           | 188,340,212                            |  |  |
| Local<br>State<br>Federal                                         | 152,062,388<br>34,863,966<br>1,413,858 |  |  |
| Expense (including capital reserve transfer) Revenue less expense | 187,132,736<br><b>1,207,475</b>        |  |  |
| Funding (Use) of Committed Fund Bal (Debt Service)                | -                                      |  |  |
| Funding (Use) of Committed Fund Bal (Health Insurance)            | 799,997                                |  |  |
| Change in Committed Fund Balance                                  | 799,997                                |  |  |
| Change in Unassigned General Fund Balance                         | 407,478                                |  |  |
| Ending Unassigned Fund Balance                                    | \$14,817,763                           |  |  |
| Unassigned Fund Balance Percentage                                | 7.9%                                   |  |  |

#### 2023-24 Revenue by Source