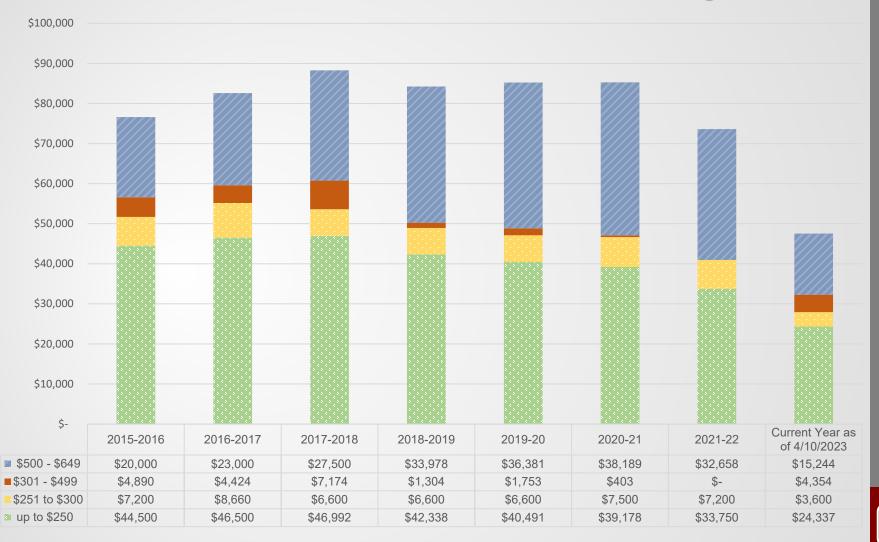

## Supplemental Tax Rebate

- \$100,000 has been set aside in the 2023-24 budget for this program
- This will be the ninth year of the program.
- Historical Process
  - Applications will be distributed with the tax bills on July 1
  - Applications accepted beginning July 1, 2023
  - Current year program due date for applications is June 30
  - Board needs to approve a resolution to continue.
- The district is watching for additional details related to the Governor's proposal that could lead to recommended changes in our program.

#### Supplemental Tax Rebate Program