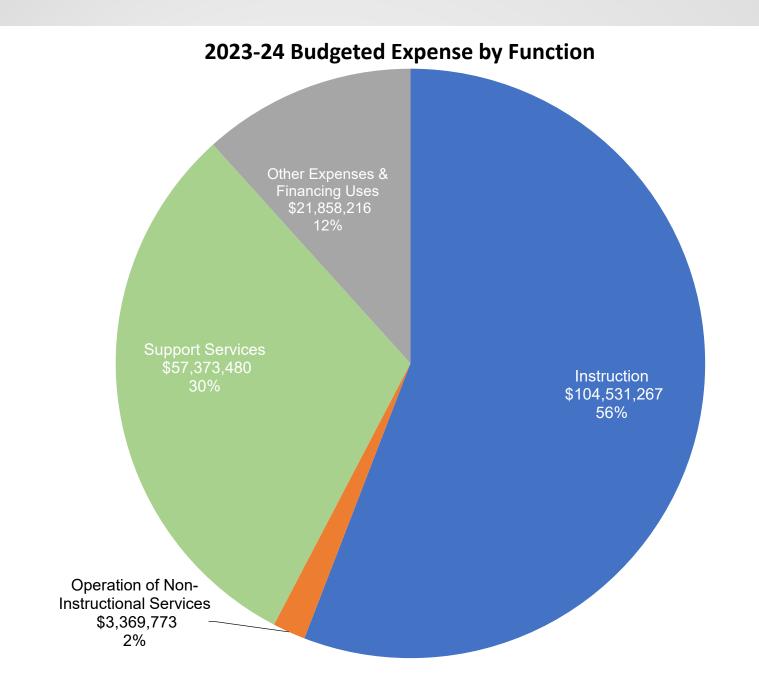

#### Functional Expense Definitions

- Instruction- Includes all activities dealing directly with the interaction between teachers and students and related costs, which can be directly attributed to a program of instruction. This does not include administrative instructional support costs.
  - Regular Programs- Activities designed to provide grades K-12 students with learning experiences to prepare them for activities as citizens, family members, and non-vocational workers as contrasted with programs designed to improve or physical, mental, social and/or emotional handicaps.
  - <u>Special Programs-</u> Activities designed primarily for students having special needs. The Special Programs include support classes for pre-k, kindergarten, elementary and secondary students identified as exceptional.
  - Vocational Education- PDE approved programs under public supervision and control that provide organized learning experiences designed to develop skills, knowledge, attitudes, and work habits in order to prepare individuals for entrance into and progress through various levels of employment in occupational fields including agriculture, business, distribution, health, gainful, and useful home economics, and trade and industry.
  - Other Instructional Programs- Elementary/Secondary- Activities that provide grades K-12 students with learning experiences not included in the above categories (i.e. Driver's Ed, Community Ed programs, and CEEL)

#### **Functional Expense Definitions**

- Support Services- Student support services (i.e. guidance, attendance, psychological services, and social work), instructional support (i.e. curriculum development, technology), and administrative support (i.e. tax collection, legal, accounting, board).
- Non-Instructional Services- Activities concerned with providing non-instructional services to students, staff or the community such as student activities, athletics and community services.
- Other Expense and Financing Uses- Includes debt service expenditures, transfers to other funds (capital reserve, capital projects, and food service), payments under swap termination agreement and budgeted contingency.

#### **2023-24 Budget Instructional Expense**

#### **2023-24 Support Services Expense**

#### **2023-24 Other Expense and Financing Uses**

| ate College Area School District<br>23-24 Proposed Final Budget |              |              |                          |                                   |                               |                                |                    |                            |                  |                                 |                             |
|-----------------------------------------------------------------|--------------|--------------|--------------------------|-----------------------------------|-------------------------------|--------------------------------|--------------------|----------------------------|------------------|---------------------------------|-----------------------------|
|                                                                 | Α            | В            | С                        | D                                 | Е                             | F                              | G                  | Н                          | 1                | J                               | K                           |
| Function                                                        | Salaries     | Benefits     | Professional<br>Services | Purchased<br>Property<br>Services | Charter<br>School             | Other<br>Purchased<br>Services | Supplies/<br>Equip | Other Exp & Financing Uses | Total<br>Expense | 2023-24 %<br>of Total<br>Budget | 2022-23<br>of Tota<br>Budge |
| Instructional                                                   |              |              |                          |                                   |                               |                                |                    |                            |                  |                                 |                             |
| Regular Instructional                                           |              |              |                          |                                   |                               |                                |                    |                            |                  |                                 |                             |
| Regular Programs                                                | \$41,334,721 | \$24,334,158 | \$58,203                 | \$33,819                          | \$4,668,146                   | \$460,124                      | \$795,752          | \$40,353                   | \$71,725,277     |                                 |                             |
| Federally Funded Regual Prog                                    | 449,958      | 156,792      | 1,000                    | -                                 |                               | -                              | 39,000             | -                          | 646,750          |                                 |                             |
| Total Regular Instructional                                     | 41,784,679   | 24,490,951   | 59,203                   | 33,819                            | 4,668,146                     | 460,124                        | 834,752            | 40,353                     | 72,372,027       | 39%                             | 40%                         |
| Other Instructional                                             |              |              |                          |                                   |                               |                                |                    |                            |                  |                                 |                             |
|                                                                 | 0.202.250    | 1 407 400    | 20,000                   | 2.050                             |                               | 04.040                         | 270 121            | 10.075                     | 4 447 004        |                                 |                             |
| Vocational Educ                                                 | 2,323,359    | 1,407,499    | 20,800                   | 3,050                             | -                             | 94,910                         | 279,131            | 18,275                     | 4,147,024        |                                 |                             |
| Other Programs                                                  | 1,696,084    | 962,863      | 185,837                  | 2,000                             | -                             | 79,959                         | 140,705            | 36,806                     | 3,104,254        | ***                             | ***                         |
| Total Other Instructional                                       | 4,019,443    | 2,370,362    | 206,637                  | 5,050                             | -                             | 174,869                        | 419,837            | 55,081                     | 7,251,279        | 4%                              | 4%                          |
| Special Programs- Elem/Sec                                      |              |              |                          |                                   |                               |                                |                    |                            |                  |                                 |                             |
| Life Skills Support- Public                                     | 210,492      | 117,935      | -                        | -                                 | -                             | -                              | 8,800              | -                          | 337,228          |                                 |                             |
| Deaf or Hearing Impaired Support                                | 151,984      | 80,388       | -                        | -                                 | -                             | 1,350                          | 200                | -                          | 233,922          |                                 |                             |
| Blind or Visually Impaired Support                              | 127,070      | 115,780      | 100,000                  | -                                 | -                             | 1,720                          | 4,000              | -                          | 348,569          |                                 |                             |
| Speech and Language Support                                     | 802,542      | 498,001      | -                        | _                                 | _                             | 4,223                          | 17,600             | 325                        | 1,322,691        |                                 |                             |
| Emotional Support-Public                                        | 498,665      | 261,839      | _                        | _                                 | _                             | 797,704                        | 900                | -                          | 1,559,109        |                                 |                             |
| Autistic Support                                                | 2,529,107    | 1,994,573    | -                        |                                   | -                             | 685,056                        | 13,150             |                            | 5,221,887        |                                 |                             |
| Learning Support- Public                                        | 5,665,793    | 4,279,894    | 3,000                    | 36,680                            | -                             | 77,212                         | 116,508            | 3,600                      | 10,182,687       |                                 |                             |
|                                                                 |              |              |                          |                                   |                               |                                |                    |                            |                  |                                 |                             |
| Gifted Support                                                  | 1,265,143    | 697,699      | 2,000                    | -                                 | -                             | 1,900                          | 14,400             | 5,800                      | 1,986,942        |                                 |                             |
| Multi-Handicapped Support                                       | 363,396      | 348,031      | -                        | -                                 |                               | -                              | 300                | -                          | 711,727          |                                 |                             |
| Special Programs- Other Support                                 | 439,292      | 227,538      | 1,600                    | 200                               | 2,015,568<br><b>2,015,568</b> | 249,000                        | 70,000             | 9,725                      | 3,003,199        | 13%                             | 4.40/                       |
| Total Special Programs                                          | 12,053,486   | 8,621,679    | 106,600                  | 36,880                            | 2,015,566                     | 1,818,165                      | 245,858            | 9,725                      | 24,907,962       | 13%                             | 14%                         |
| Support Services                                                |              |              |                          |                                   |                               |                                |                    |                            |                  |                                 |                             |
| Support Services - Students                                     | 4,048,526    | 2,595,260    | 197,100                  | 450                               | -                             | 77,165                         | 67,270             | 3,600                      | 6,989,370        |                                 |                             |
| Suport Services - Instr Staff                                   | 3,085,053    | 2,157,303    | 136,200                  | -                                 | -                             | 127,080                        | 1,372,679          | 24,500                     | 6,902,815        |                                 |                             |
| Support Services - Admin                                        | 5,400,008    | 3,254,381    | 806,367                  | 14,250                            | _                             | 54,411                         | 178,914            | 163,385                    | 9,871,717        |                                 |                             |
| Support Services - Pupil Health                                 | 1,225,163    | 812,075      | 650,376                  | 1,600                             | -                             | 100                            | 24,830             | -                          | 2,714,144        |                                 |                             |
| Support Services - Business                                     | 917,630      | 528,683      | 161,003                  | -                                 | _                             | 44,164                         | 68,100             | 41,390                     | 1,760,970        |                                 |                             |
| Oper of Main of Plant Serv                                      | 4,501,419    | 3,040,958    | 1,151,849                | 1,118,000                         | -                             | 505,933                        | 3,255,500          | 10,500                     | 13,584,159       |                                 |                             |
| Student Transportation Serv                                     | 1,551,926    | 1,231,646    | 8,429                    | 55,027                            | _                             | 3,895,312                      | 508,430            | 840                        | 7,251,610        |                                 |                             |
| Support Services - Central                                      | 2,254,446    | 1,420,110    | 382,705                  | 64,300                            | -                             | 483,505                        | 3,640,300          | 53,328                     | 8,298,694        |                                 |                             |
| Total Support Services                                          |              | 15,040,415   | 3,494,030                | 1,253,627                         | -                             | 5,187,670                      | 9,116,024          | 297,543                    | 57,373,480       | 31%                             | 30%                         |
| зань варранева                                                  | ,,           | ,,           | 2,123,000                | 1,200,021                         |                               | -,,,,,,,,                      | ,,,,,,,,           |                            |                  | 0.170                           |                             |
| Non-instructional (i.e Student                                  |              |              |                          |                                   |                               |                                |                    |                            |                  |                                 |                             |
| Activities/Athletics/Comm ed)                                   | 1,499,841    | 707,776      | 746,774                  | 32,240                            | -                             | 70,861                         | 255,027            | 57,254                     | 3,369,773        | 2%                              | 2%                          |
| Other Expenditures & Financing Uses                             |              |              |                          |                                   |                               |                                |                    |                            |                  |                                 |                             |
|                                                                 |              |              |                          |                                   |                               |                                |                    | 200,000                    | 200,000          |                                 |                             |
| Other Debt Service Transfer                                     | -            | -            | -                        | -                                 | -                             | -                              | -                  | 200,000                    | 200,000          |                                 |                             |
|                                                                 | -            | -            | -                        | -                                 | -                             | -                              | -                  | 12,218,800                 | 12,218,800       |                                 |                             |
| Debt Service- Referendum                                        | -            | -            | -                        | -                                 | -                             | -                              | -                  | 5,255,625                  | 5,255,625        |                                 |                             |
| Deferred Maintenance Transfer                                   | -            | -            | -                        | -                                 | -                             | -                              | -                  | 2,390,188                  | 2,390,188        |                                 |                             |
| Food Service Transfer                                           | -            | -            | -                        | -                                 | -                             | -                              | -                  | -                          | -                |                                 |                             |
| Capital Reserve Transfer                                        | -            | -            | -                        | -                                 | -                             | -                              | -                  | -                          | -                |                                 |                             |
| Budgetary Reserve                                               | -            | -            | -                        | -                                 | -                             | -                              | -                  | 1,793,603                  | 1,793,603        |                                 |                             |
| Total Other Exp & Financing Uses                                | -            | -            | -                        | -                                 | -                             | -                              | -                  | 21,858,216                 | 21,858,216       | 12%                             | 10%                         |
| Total 2022-23 Budget                                            | 82,341,621   | \$51,231,182 | \$4,613,244              | \$1,361,616                       | \$6,683,714                   | \$7,711,689                    | \$10,871,497       | \$22,318,172               | \$187,132,735    | 100%                            | 100%                        |
| 0000 0404 47 445                                                | 4.457        | 0==:         | 22.                      | ,                                 |                               |                                | 221                | 1531                       | 10001            |                                 |                             |
| 2023-24 % of Total Budget                                       |              |              |                          | 1%                                |                               |                                |                    | 12%                        |                  |                                 |                             |
| 2022-23 % of Total Budget                                       | 44%          | 30%          | 2%                       | 1%                                | 4%                            | 4%                             | 5%                 | 10%                        | 100%             |                                 |                             |