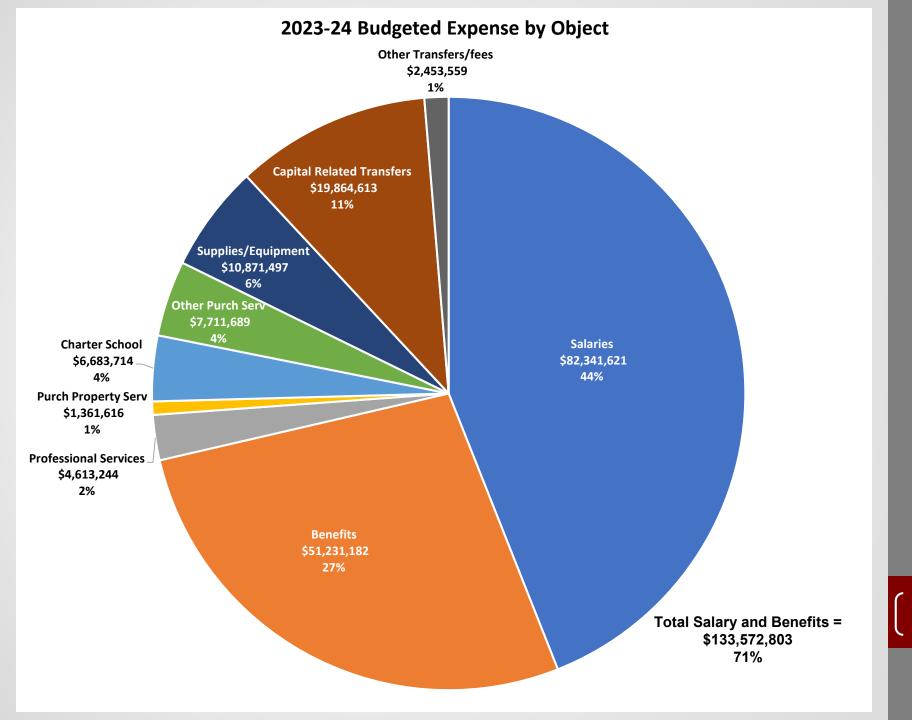

#### **2023-24 Other Expense and Financing Uses**

| ate College Area School District<br>23-24 Proposed Final Budget |              |              |                          |                                   |                               |                                |                    |                            |                  |                                 |                             |
|-----------------------------------------------------------------|--------------|--------------|--------------------------|-----------------------------------|-------------------------------|--------------------------------|--------------------|----------------------------|------------------|---------------------------------|-----------------------------|
|                                                                 | Α            | В            | С                        | D                                 | Е                             | F                              | G                  | Н                          | 1                | J                               | K                           |
| Function                                                        | Salaries     | Benefits     | Professional<br>Services | Purchased<br>Property<br>Services | Charter<br>School             | Other<br>Purchased<br>Services | Supplies/<br>Equip | Other Exp & Financing Uses | Total<br>Expense | 2023-24 %<br>of Total<br>Budget | 2022-23<br>of Tota<br>Budge |
| Instructional                                                   |              |              |                          |                                   |                               |                                |                    |                            |                  |                                 |                             |
| Regular Instructional                                           |              |              |                          |                                   |                               |                                |                    |                            |                  |                                 |                             |
| Regular Programs                                                | \$41,334,721 | \$24,334,158 | \$58,203                 | \$33,819                          | \$4,668,146                   | \$460,124                      | \$795,752          | \$40,353                   | \$71,725,277     |                                 |                             |
| Federally Funded Regual Prog                                    | 449,958      | 156,792      | 1,000                    | -                                 |                               | -                              | 39,000             | -                          | 646,750          |                                 |                             |
| Total Regular Instructional                                     | 41,784,679   | 24,490,951   | 59,203                   | 33,819                            | 4,668,146                     | 460,124                        | 834,752            | 40,353                     | 72,372,027       | 39%                             | 40%                         |
| Other Instructional                                             |              |              |                          |                                   |                               |                                |                    |                            |                  |                                 |                             |
|                                                                 | 0.202.250    | 1 407 400    | 20,000                   | 2.050                             |                               | 04.040                         | 270 121            | 10.075                     | 4 447 004        |                                 |                             |
| Vocational Educ                                                 | 2,323,359    | 1,407,499    | 20,800                   | 3,050                             | -                             | 94,910                         | 279,131            | 18,275                     | 4,147,024        |                                 |                             |
| Other Programs                                                  | 1,696,084    | 962,863      | 185,837                  | 2,000                             | -                             | 79,959                         | 140,705            | 36,806                     | 3,104,254        | ***                             | ***                         |
| Total Other Instructional                                       | 4,019,443    | 2,370,362    | 206,637                  | 5,050                             | -                             | 174,869                        | 419,837            | 55,081                     | 7,251,279        | 4%                              | 4%                          |
| Special Programs- Elem/Sec                                      |              |              |                          |                                   |                               |                                |                    |                            |                  |                                 |                             |
| Life Skills Support- Public                                     | 210,492      | 117,935      | -                        | -                                 | -                             | -                              | 8,800              | -                          | 337,228          |                                 |                             |
| Deaf or Hearing Impaired Support                                | 151,984      | 80,388       | -                        | -                                 | -                             | 1,350                          | 200                | -                          | 233,922          |                                 |                             |
| Blind or Visually Impaired Support                              | 127,070      | 115,780      | 100,000                  | -                                 | -                             | 1,720                          | 4,000              | -                          | 348,569          |                                 |                             |
| Speech and Language Support                                     | 802,542      | 498,001      | -                        | _                                 | _                             | 4,223                          | 17,600             | 325                        | 1,322,691        |                                 |                             |
| Emotional Support-Public                                        | 498,665      | 261,839      | _                        | _                                 | _                             | 797,704                        | 900                | -                          | 1,559,109        |                                 |                             |
| Autistic Support                                                | 2,529,107    | 1,994,573    | -                        |                                   | -                             | 685,056                        | 13,150             |                            | 5,221,887        |                                 |                             |
| Learning Support- Public                                        | 5,665,793    | 4,279,894    | 3,000                    | 36,680                            | -                             | 77,212                         | 116,508            | 3,600                      | 10,182,687       |                                 |                             |
|                                                                 |              |              |                          |                                   |                               |                                |                    |                            |                  |                                 |                             |
| Gifted Support                                                  | 1,265,143    | 697,699      | 2,000                    | -                                 | -                             | 1,900                          | 14,400             | 5,800                      | 1,986,942        |                                 |                             |
| Multi-Handicapped Support                                       | 363,396      | 348,031      | -                        | -                                 |                               | -                              | 300                | -                          | 711,727          |                                 |                             |
| Special Programs- Other Support                                 | 439,292      | 227,538      | 1,600                    | 200                               | 2,015,568<br><b>2,015,568</b> | 249,000                        | 70,000             | 9,725                      | 3,003,199        | 13%                             | 4.40/                       |
| Total Special Programs                                          | 12,053,486   | 8,621,679    | 106,600                  | 36,880                            | 2,015,566                     | 1,818,165                      | 245,858            | 9,725                      | 24,907,962       | 13%                             | 14%                         |
| Support Services                                                |              |              |                          |                                   |                               |                                |                    |                            |                  |                                 |                             |
| Support Services - Students                                     | 4,048,526    | 2,595,260    | 197,100                  | 450                               | -                             | 77,165                         | 67,270             | 3,600                      | 6,989,370        |                                 |                             |
| Suport Services - Instr Staff                                   | 3,085,053    | 2,157,303    | 136,200                  | -                                 | -                             | 127,080                        | 1,372,679          | 24,500                     | 6,902,815        |                                 |                             |
| Support Services - Admin                                        | 5,400,008    | 3,254,381    | 806,367                  | 14,250                            | _                             | 54,411                         | 178,914            | 163,385                    | 9,871,717        |                                 |                             |
| Support Services - Pupil Health                                 | 1,225,163    | 812,075      | 650,376                  | 1,600                             | -                             | 100                            | 24,830             | -                          | 2,714,144        |                                 |                             |
| Support Services - Business                                     | 917,630      | 528,683      | 161,003                  | -                                 | _                             | 44,164                         | 68,100             | 41,390                     | 1,760,970        |                                 |                             |
| Oper of Main of Plant Serv                                      | 4,501,419    | 3,040,958    | 1,151,849                | 1,118,000                         | -                             | 505,933                        | 3,255,500          | 10,500                     | 13,584,159       |                                 |                             |
| Student Transportation Serv                                     | 1,551,926    | 1,231,646    | 8,429                    | 55,027                            | _                             | 3,895,312                      | 508,430            | 840                        | 7,251,610        |                                 |                             |
| Support Services - Central                                      | 2,254,446    | 1,420,110    | 382,705                  | 64,300                            | -                             | 483,505                        | 3,640,300          | 53,328                     | 8,298,694        |                                 |                             |
| Total Support Services                                          |              | 15,040,415   | 3,494,030                | 1,253,627                         | -                             | 5,187,670                      | 9,116,024          | 297,543                    | 57,373,480       | 31%                             | 30%                         |
| зань варранева                                                  | ,,           | ,,           | 2,123,000                | 1,200,021                         |                               | -,,,,,,,,                      | ,,,,,,,,           |                            |                  | 0.170                           |                             |
| Non-instructional (i.e Student                                  |              |              |                          |                                   |                               |                                |                    |                            |                  |                                 |                             |
| Activities/Athletics/Comm ed)                                   | 1,499,841    | 707,776      | 746,774                  | 32,240                            | -                             | 70,861                         | 255,027            | 57,254                     | 3,369,773        | 2%                              | 2%                          |
| Other Expenditures & Financing Uses                             |              |              |                          |                                   |                               |                                |                    |                            |                  |                                 |                             |
|                                                                 |              |              |                          |                                   |                               |                                |                    | 200,000                    | 200,000          |                                 |                             |
| Other Debt Service Transfer                                     | -            | -            | -                        | -                                 | -                             | -                              | -                  | 200,000                    | 200,000          |                                 |                             |
|                                                                 | -            | -            | -                        | -                                 | -                             | -                              | -                  | 12,218,800                 | 12,218,800       |                                 |                             |
| Debt Service- Referendum                                        | -            | -            | -                        | -                                 | -                             | -                              | -                  | 5,255,625                  | 5,255,625        |                                 |                             |
| Deferred Maintenance Transfer                                   | -            | -            | -                        | -                                 | -                             | -                              | -                  | 2,390,188                  | 2,390,188        |                                 |                             |
| Food Service Transfer                                           | -            | -            | -                        | -                                 | -                             | -                              | -                  | -                          | -                |                                 |                             |
| Capital Reserve Transfer                                        | -            | -            | -                        | -                                 | -                             | -                              | -                  | -                          | -                |                                 |                             |
| Budgetary Reserve                                               | -            | -            | -                        | -                                 | -                             | -                              | -                  | 1,793,603                  | 1,793,603        |                                 |                             |
| Total Other Exp & Financing Uses                                | -            | -            | -                        | -                                 | -                             | -                              | -                  | 21,858,216                 | 21,858,216       | 12%                             | 10%                         |
| Total 2022-23 Budget                                            | 82,341,621   | \$51,231,182 | \$4,613,244              | \$1,361,616                       | \$6,683,714                   | \$7,711,689                    | \$10,871,497       | \$22,318,172               | \$187,132,735    | 100%                            | 100%                        |
| 0000 0404 47 445                                                | 4.457        | 0==:         | 22.                      | ,                                 |                               |                                | 221                | 1531                       | 10001            |                                 |                             |
| 2023-24 % of Total Budget                                       |              |              |                          | 1%                                |                               |                                |                    | 12%                        |                  |                                 |                             |
| 2022-23 % of Total Budget                                       | 44%          | 30%          | 2%                       | 1%                                | 4%                            | 4%                             | 5%                 | 10%                        | 100%             |                                 |                             |