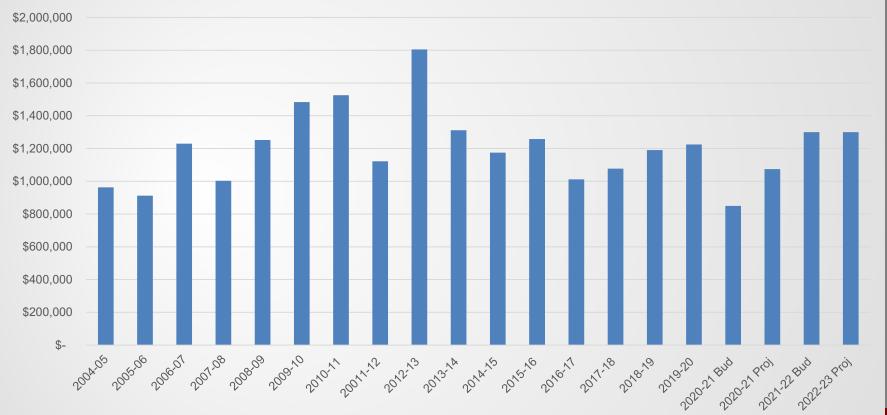

*Delinquent Real Estate Tax* estimates have been reduced over the next several years based upon higher-than-expected real estate tax collections in FY 2020-2021.

*Interim Real Estate Revenue* is tax revenue billed when a property is added to the tax roles outside of the normal July 1 billing. The projection for FY 2020-2021 had been increased based upon actual billings on February 1, 2021, amounting to \$1.5 million. Estimates in the remaining years are included at \$600,000 — the lowest in the last 5 years.