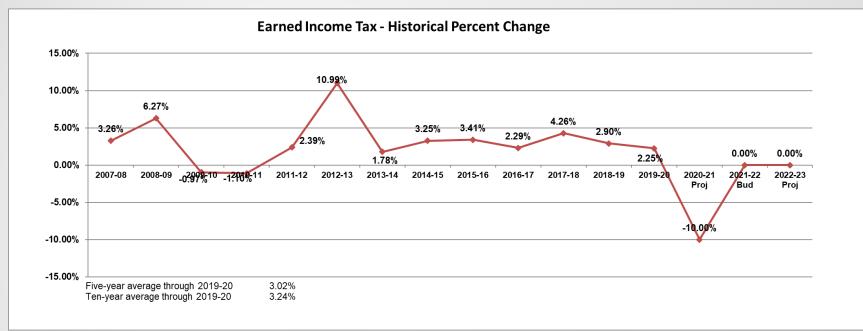

These factors affect the projected real estate tax revenue in the next year's budget as well as remaining years of the projection period in reduced growth.

*Earned Income Tax* is expected to be impacted by the effects of the pandemic on the local economy. In fact, FY 2020-2021 includes a 10% reduction, while the next two years remain flat, compared to five- and ten-year average increases, both exceeding 3%.

## Earned Income Tax Growth - 0%

- 5 year average 3.02%
- 10 year average 3.24%
- 2020-21 projected decline of 10.00%