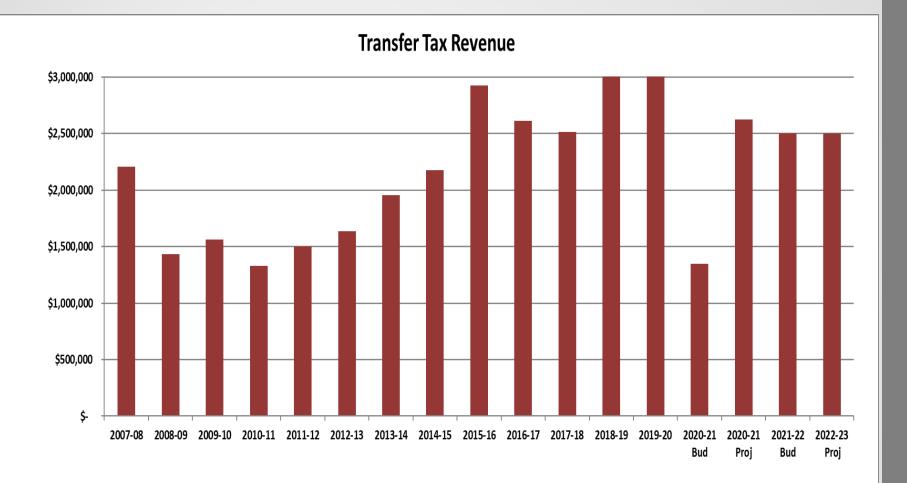

*Realty Transfer Tax* projections have been increased for FY 2020-2021, based upon recent experience and market study. The FY 2021-2022 and FY 2022-2023 estimate is based upon the lowest amount received in the previous five years.