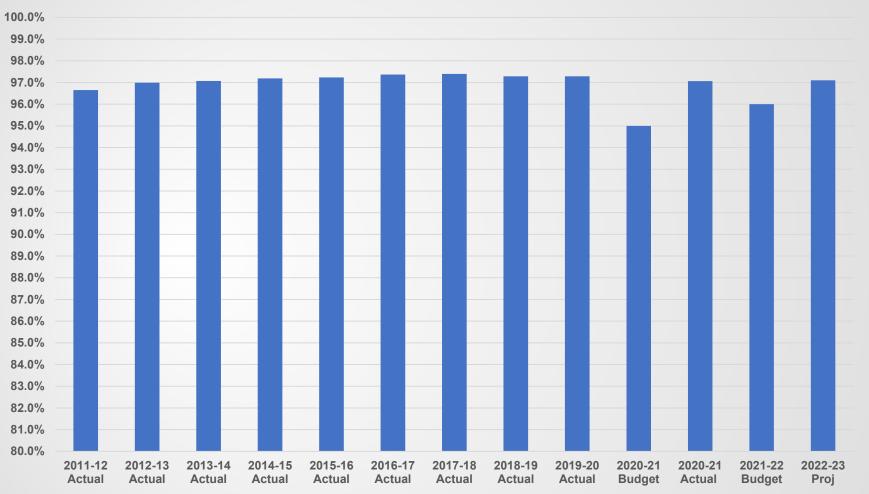

- *Tax Rate:* As a reminder, the tax rate assessed in FY 2020-2021 and assumed in FY 2021-2022 thus far has remained the same at 46.0875 mills. A mill is the rate assessed to \$1,000 of real estate property value. The rate of increase for FY 2022-2023 is estimated at 1%, and returns to the average 2% in the following year.
- *Collection Percentage:* The amount of real estate tax revenue collected as a percentage of billed revenue has been approximately 97.1% over the past ten years, which is used as our budget estimate. In 2020-2021, 97% of tax revenue was collected, surpassing our budget of 95%. Due to the continuing economic uncertainty for both residential and commercial property owners, the budget for FY 2021-2022 assumes a 96% collection percentage before returning to using the average collection rate in subsequent years.

## Collection Percentage – 96%

- Historical approximately 97.2%
- 2020-21 projected 95%, actual 97.1%
- Impact of 1% increase in collection percentage \$1.1 million

## Real Estate Tax Collection Percentage

Note: The increase in revenue in 2020-21 resulting from a collection percentage of 97.1% vs. budgeted 95% is \$2,291,000.