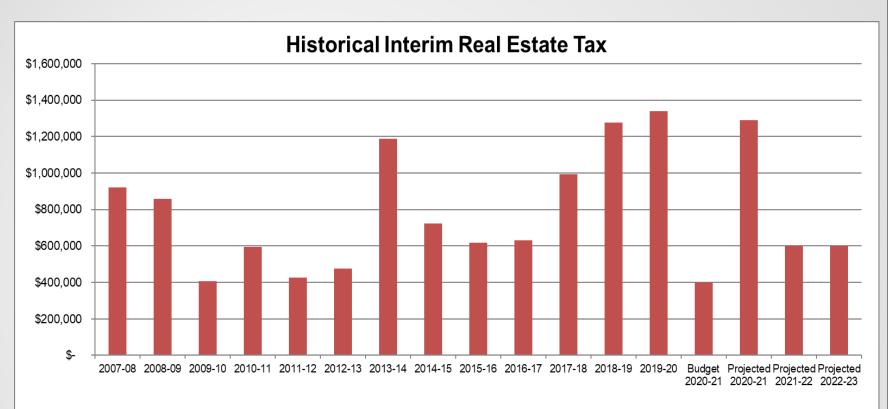

*Delinquent Real Estate Tax* estimates have been reduced over the next several years based upon higher-than-expected real estate tax collections in FY 2020-2021.

*Interim Real Estate Revenue* is tax revenue billed when a property is added to the tax roles outside of the normal July 1 billing. The projection for FY 2020-2021 had been increased based upon actual billings on February 1, 2021, amounting to \$1.5 million. Estimates in the remaining years are included at \$600,000 — the lowest in the last 5 years.