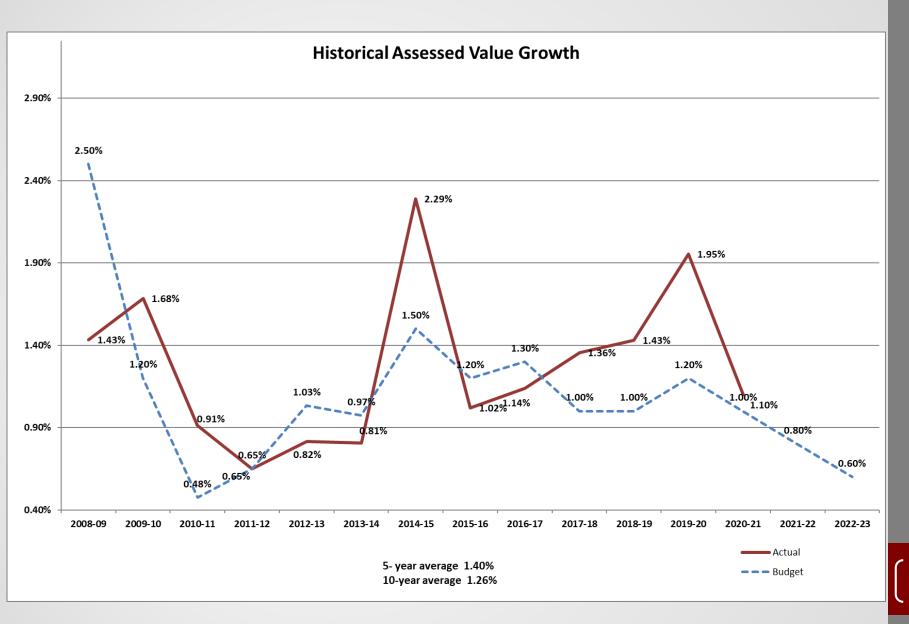

- *Growth in assessed value:* Total assessed value increases as property additions outpace real estate tax appeals. Historically, the assessed value has increased at an average rate of 1.40% and 1.26% over the previous five- and ten-year periods, respectively. Typically, an increase of 1.2% is used to project future revenues. In FY 2021-2022 and 2022-2023, the increase used is .8% and .6%, respectively. The rationale for these reduced rates includes:
  - Additions to assessed value result from new properties added to the tax roll. The county assessment office expects several sizable properties to be added to the tax roll prior for the new fiscal year. The rate at which additional properties will be added to the tax roll for FY 2021-2022 and 2022-2023, and will deserve further investigation by analyzing new construction building permits.
  - Assessment appeals result from a property owner filing an application to reduce the assessed value and corresponding tax due. The deadline is Sept. 1 to file assessment appeals with the county board of assessment appeals for the following

# Major Local Revenue Assumptions:

- Real Estate Tax Increase of 0%
- Assessed value growth 0.8%
  - 5 year average 1.40%
  - 10 year average 1.26%
  - 2019-20 1.95%
  - Projected 2020-21 1%