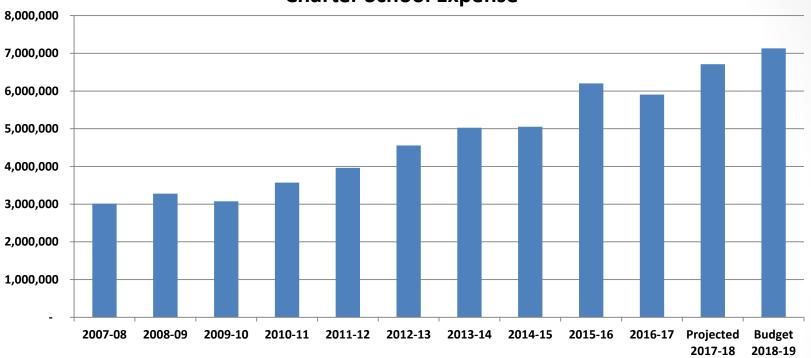

#### **Charter School costs and enrollments**

A schedules has been provided to show the historical change in charter costs versus total district costs (excluding capital and debt service). District costs for charter schools are impacted by enrollment in charter schools, district costs, and district enrollment. Generally, when charter enrollments rise, charter costs rise as well. In addition, as district costs and enrollment change, charter tuition rate will change correspondingly as well.

#### **Charter School Expense**

#### **Total Charter School Expense**