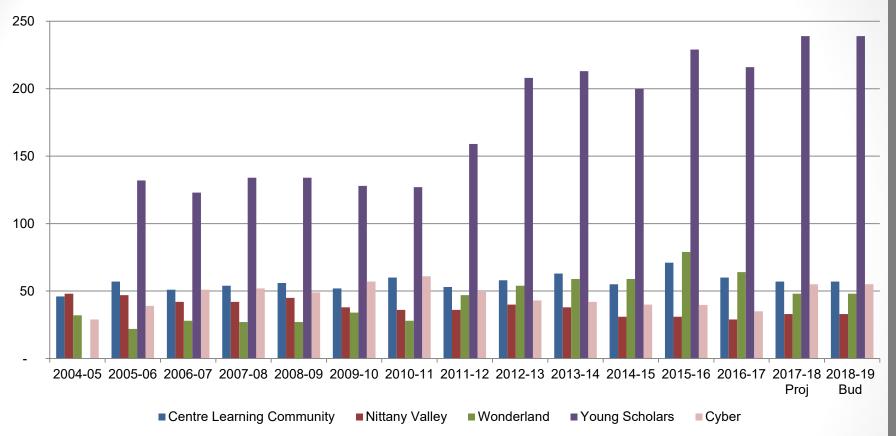

#### **Charter School costs and enrollments**

A schedules has been provided to show the historical change in charter costs versus total district costs (excluding capital and debt service). District costs for charter schools are impacted by enrollment in charter schools, district costs, and district enrollment. Generally, when charter enrollments rise, charter costs rise as well. In addition, as district costs and enrollment change, charter tuition rate will change correspondingly as well.