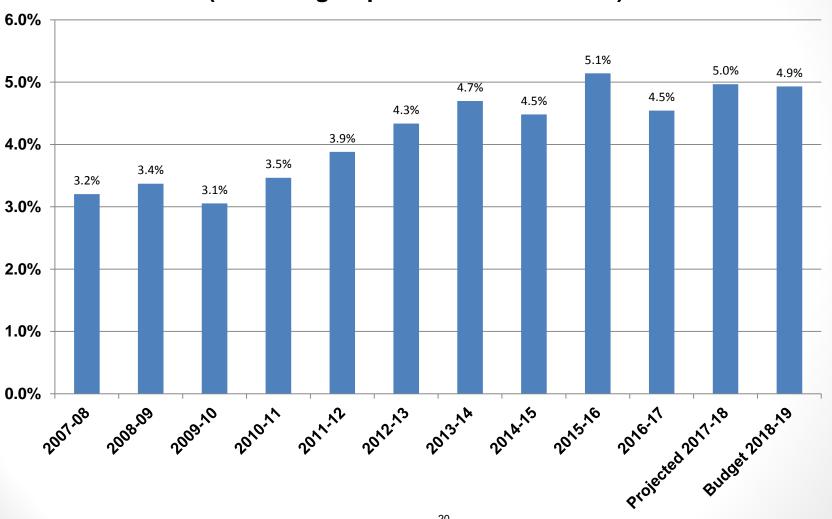

#### Charter School Expense as a Percent of Total Expenses (Excluding Capital and Debt Service)