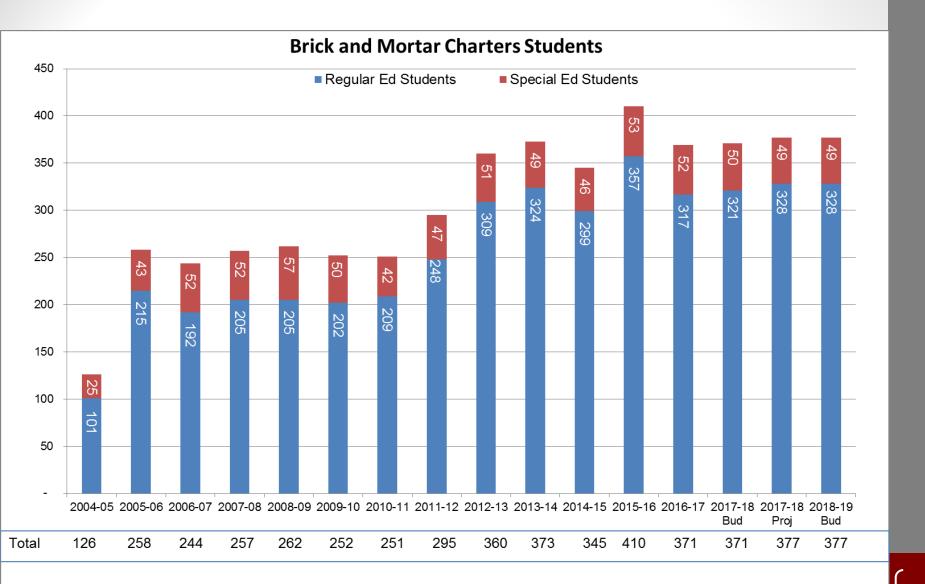

d to be paid from capital reserve in order to provide a clear picture of total debt costs.

The real estate tax increase is projected at 2.4% equal to the Act 1 Index for 2018-19. As a reminder, the 2017-18 tax increase was 1.55% while the Act 1 Index was 2.5%. The expense additions to the proposed budget are primarily related to the changes in the student day as we have discussed throughout the budget development process.

The next steps in the budget development process include:

May 7 Board action to adopt proposed final budget

May 17 Finance and Audit Committee

May 21 Budget development update

June 4 Budget hearing

June 11 Board action to adopt final budget

# State College Area School District



# 2018-19 Budget Development

# State College Area School District April 23, 2018







**Note:** Cyber charter schools receive charters through the Department of Education.

#### **SCASD Student Enrollment**









#### **Charter Enrollments**



#### **Charter Enrollments**



#### **Charter School Cost Per Student**



#### **Charter School Expense**



#### **Total Charter School Expense**





#### Charter School Expense as a Percent of Total Expenses (Excluding Capital and Debt Service)



### Funding for Charter Schools Calculation of Selected Expenditures Per Average Daily Membership 2017-2018 School Year

PDE-363 (7/2015)

| School District Name               | County Name     | AUN              |           |
|------------------------------------|-----------------|------------------|-----------|
| State College Area School District | Centre          | 110148002