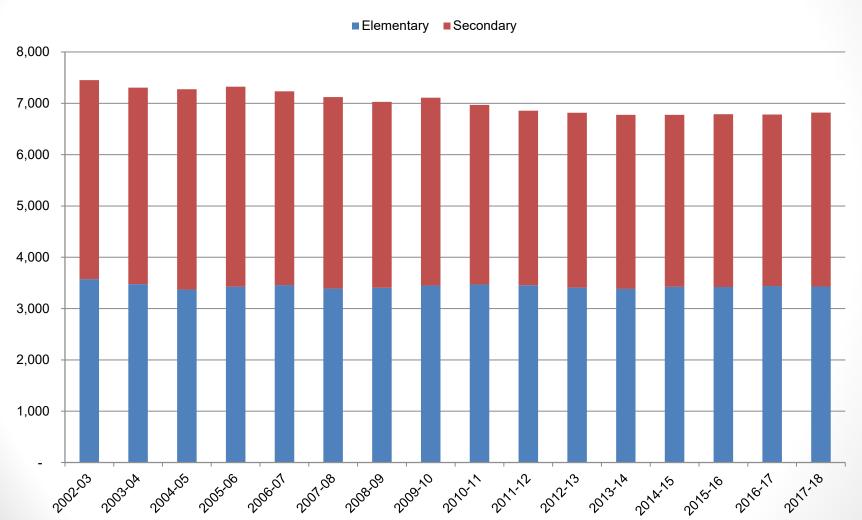

ojected at 2.4% equal to the Act 1 Index for 2018-19. As a reminder, the 2017-18 tax increase was 1.55% while the Act 1 Index was 2.5%. The expense additions to the proposed budget are primarily related to the changes in the student day as we have discussed throughout the budget development process.

The next steps in the budget development process include:

May 7 Board action to adopt proposed final budget

May 17 Finance and Audit Committee

May 21 Budget development update

June 4 Budget hearing

June 11 Board action to adopt final budget

# State College Area School District



# 2018-19 Budget Development

# State College Area School District April 23, 2018







**Note:** Cyber charter schools receive charters through the Department of Education.

#### **SCASD Student Enrollment**









#### **Charter Enrollments**



#### **Charter Enrollments**



#### **Charter School Cost Per Student**



#### **Charter School Expense**



#### **Total Charter School Expense**





#### Charter School Expense as a Percent of Total Expenses (Excluding Capital and Debt Service)



### Funding for Charter Schools Calculation of Selected Expenditures Per Average Daily Membership 2017-2018 School Year

PDE-363 (7/2015)

| School District Name               | County Name     | AUN              |           |
|------------------------------------|-----------------|------------------|-----------|
| State College Area School District | Centre          | 110148002        |           |
| Contact Person                     | E-mail Address  | Telephone Number | Extension |
| Donna Watson