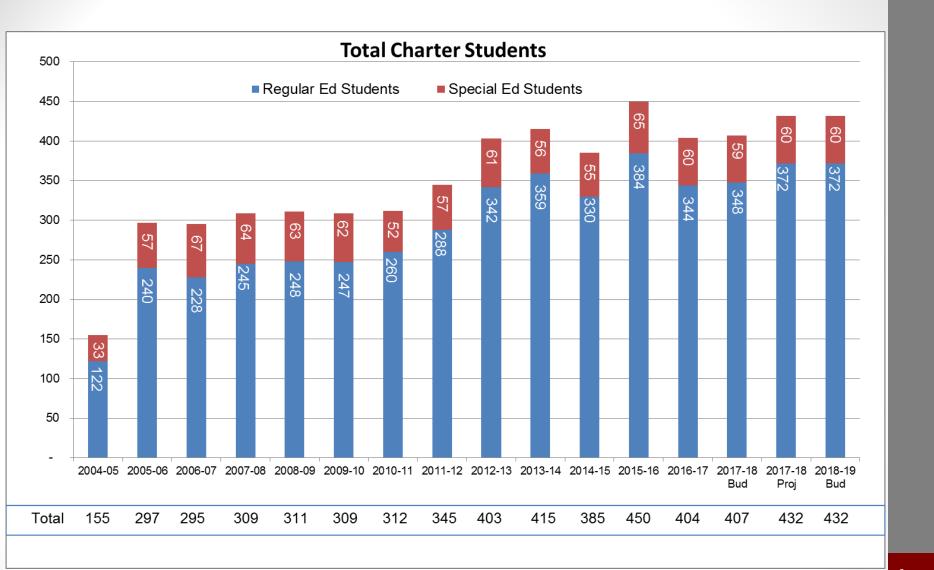

ted to be paid from capital reserve in order to provide a clear picture of total debt costs.

The real estate tax increase is projected at 2.4% equal to the Act 1 Index for 2018-19. As a reminder, the 2017-18 tax increase was 1.55% while the Act 1 Index was 2.5%. The expense additions to the proposed budget are primarily related to the changes in the student day as we have discussed throughout the budget development process.

The next steps in the budget development process include:

May 7 Board action to adopt proposed final budget

May 17 Finance and Audit Committee

May 21 Budget development update

June 4 Budget hearing

June 11 Board action to adopt final budget

# State College Area School District



# 2018-19 Budget Development

# State College Area School District April 23, 2018







**Note:** Cyber charter schools receive charters through the Department of Education.

#### **SCASD Student Enrollment**









#### **Charter Enrollments**



#### **Charter Enrollments**



#### **Charter School Cost Per Student**



#### **Charter School Expense**



#### **Total Charter School Expense**





#### Charter School Expense as a Percent of Total Expenses (Excluding Capital and Debt Service)



### Funding for Charter Schools Calculation of Selected Expenditures Per Average Daily Membership 2017-2018 School Year

PDE-363 (7/2015)

| School District Name               | County Name     | AUN              |           |
|------------------------------------|-----------------|------------------|-----------|
| State College Area School District | Centre          | 1101480