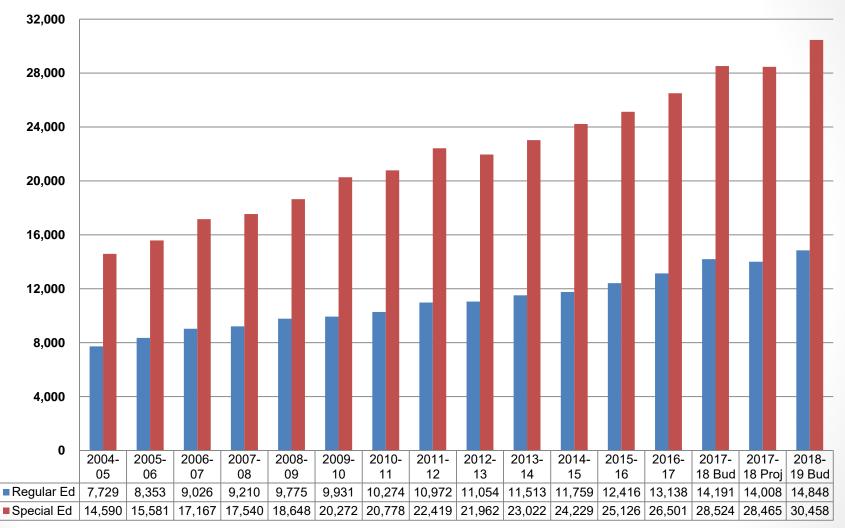

#### Regular and Special Education costs and services

A matrix detailing the regular and special educations is provided, in addition to a schedule of percent of special education services provided not only in our district but also our local and cohort groups.

#### Special Ed Data by District 2015-2016

|                                       | State of PA | SCASD  | Bellefonte      | Bald Eagle | Penns Valley  | Abington SC     | Tredyffrin-Eastown    | Parkland          | No. Allegheny | Lower Merion | Cumerland Valley |
|---------------------------------------|-------------|--------|-----------------|------------|---------------|-----------------|-----------------------|-------------------|---------------|--------------|------------------|
| Total Enrollment                      | 1,734,928   | 6770   | 2714            | 1701       | 1456          | 7822            | 6614                  | 9522              | 8222          | 8423         | 8566             |
| Total Special Education Enrollment    | 276,185     | 723    | 422             | 306        | 197           | 1,068           | 982                   | 1416              | 757           | 1156         | 1014             |
| Percent Special Education             | 15.90%      | 10.70% | 15.50%          | 18%        | 13.50%        | 13.70%          | 14.80%                | 14.90%            | 9.20%         | 13.70%       | 11.80%           |
| Autism                                | 10.30%      | 16.70% | 10.70%          | 7.20%      | 9.10%         | 17%             | 12%                   | 9%                | 16.60%        | 16.80%       | 14.80%           |
| Deaf/Blindness                        | 0.00%       |        | ( <del></del> ) |            |               | -               | (1 <del>2</del> -     |                   |               |              |                  |
| Emotional Disturbance                 | 8.50%       | 5.30%  | 9.20%           | 6.50%      | 6.60%         | 9.60%           | 9.40%                 | 3.30%             | 5.90%         | 6.10%        | 9.20%            |
| Hearing Impairment/Deafness           | 1.00%       | 1.50%  |                 | -          | -             | : <del></del> 0 |                       | 1.60%             | 1.70%         |              | 1.20%            |
| Intellectual Disability               | 6.50%       | 5.10%  | 3.60%           | 7.80%      |               | 4.70%           | 3%                    | 2.80%             | 4.40%         | 1.90%        | 4.10%            |
| Multiple Disabilities                 | 1.10%       | 2.20%  | -               |            |               | 2.20%           | -                     | 1.20%             | 1.50%         | 1.20%        | 1=0              |
| Orthepedic Impairment                 | 0.30%       | 188    |                 | Æ          | (8)           | (8)             | (April 2)             |                   | -             |              |                  |
| Other Health Impairment               | 14.10%      | 22%    | 10.90%          | 10.80%     | 8.60%         | 19.80%          | 27.10%                | 11.70%            | 18.20%        | 15%          | 19.10%           |
| Specific Learning Disability          | 42.60%      | 33.90% | 45%             | 43.50%     | 40.60%        | 40.60%          | 31.50%                | 48.40%            | 36.10%        | 38.20%       | 39.30%           |
| Speech/Language Impairment            | 15.00%      | 11.80% | 19%             | 19.90%     | 26.90%        | 4.40%           | 14.70%                | 21.50%            | 14%           | 19.50%       | 10.80%           |
| Traumatic Brain Injury                | 0.20%       | -5-5   | -               |            |               | . <del></del> ) | 1/ <del>11/1</del> /2 |                   | ATT-1         | -            | 9550             |
| Visual Impairment Including Blindness | 0.40%       | 7447   | 1441            |            | D <del></del> | (940)           | 1                     | ( <del>==</del> 5 | we!           | -            |                  |