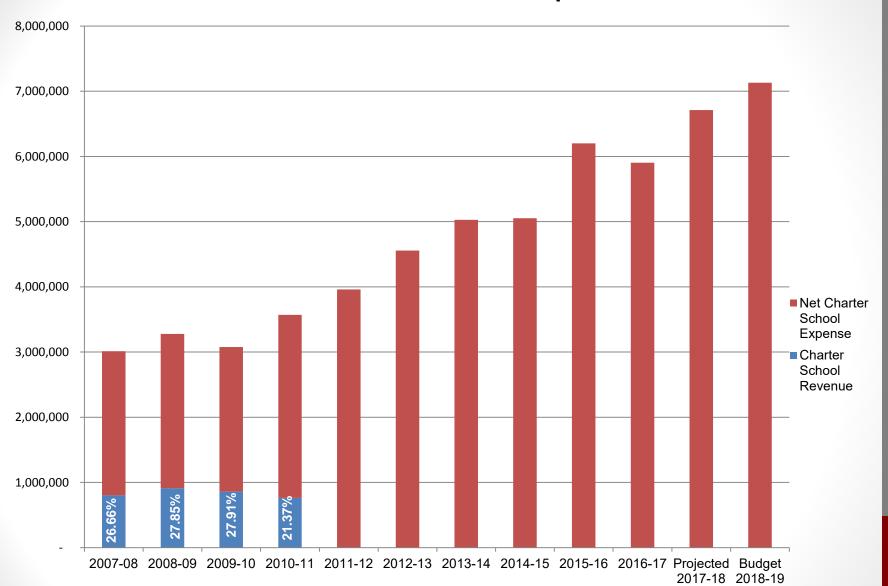

#### **Charter School costs and enrollments**

A schedules has been provided to show the historical change in charter costs versus total district costs (excluding capital and debt service). District costs for charter schools are impacted by enrollment in charter schools, district costs, and district enrollment. Generally, when charter enrollments rise, charter costs rise as well. In addition, as district costs and enrollment change, charter tuition rate will change correspondingly as well.

#### Charter School Expense as a Percent of Total Expenses (Excluding Capital and Debt Service)