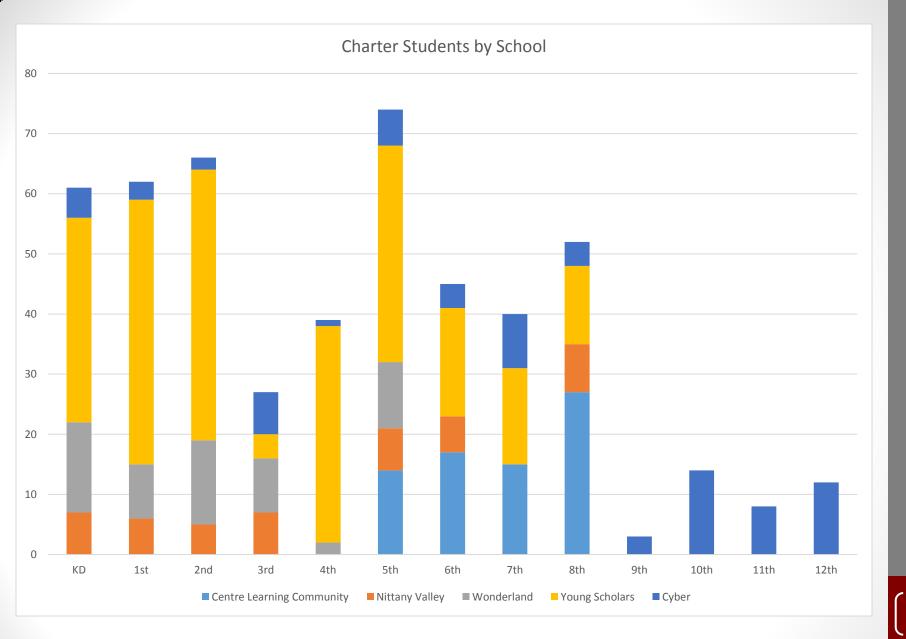

Information showing the location of students attending charter schools in the district by grade have been prepared and analyzed. This information generally shows residences of students attending charter schools are dispersed throughout the district in a manner which does not allow for comparable staffing reductions.