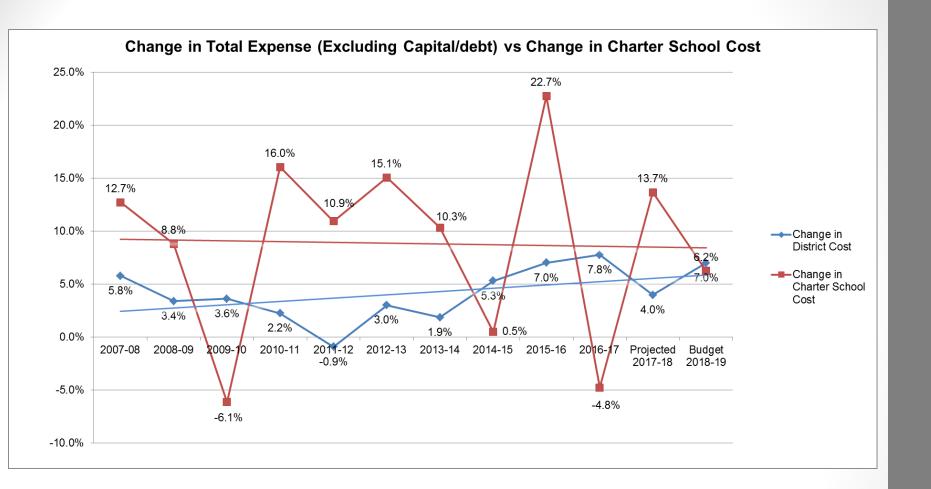

#### **Charter School costs and enrollments**

A schedules has been provided to show the historical change in charter costs versus total district costs (excluding capital and debt service). District costs for charter schools are impacted by enrollment in charter schools, district costs, and district enrollment. Generally, when charter enrollments rise, charter costs rise as well. In addition, as district costs and enrollment change, charter tuition rate will change correspondingly as well.

Information showing the location of students attending charter schools in the district by grade have been prepared and analyzed. This information generally shows residences of students attending charter schools are dispersed throughout the district in a manner which does not allow for comparable staffing reductions.