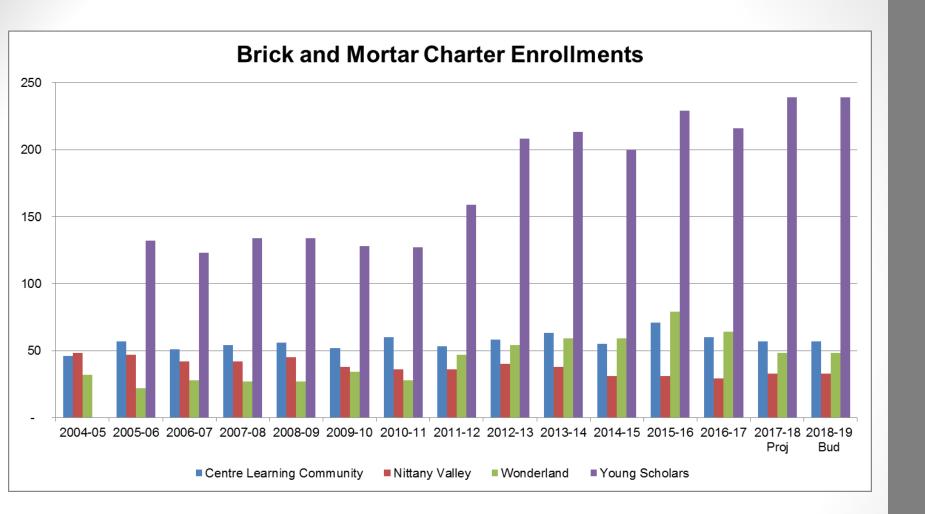

#### **Charter School costs and enrollments**

A schedules has been provided to show the historical change in charter costs versus total district costs (excluding capital and debt service). District costs for charter schools are impacted by enrollment in charter schools, district costs, and district enrollment. Generally, when charter enrollments rise, charter costs rise as well. In addition, as district costs and enrollment change, charter tuition rate will change correspondingly as well.