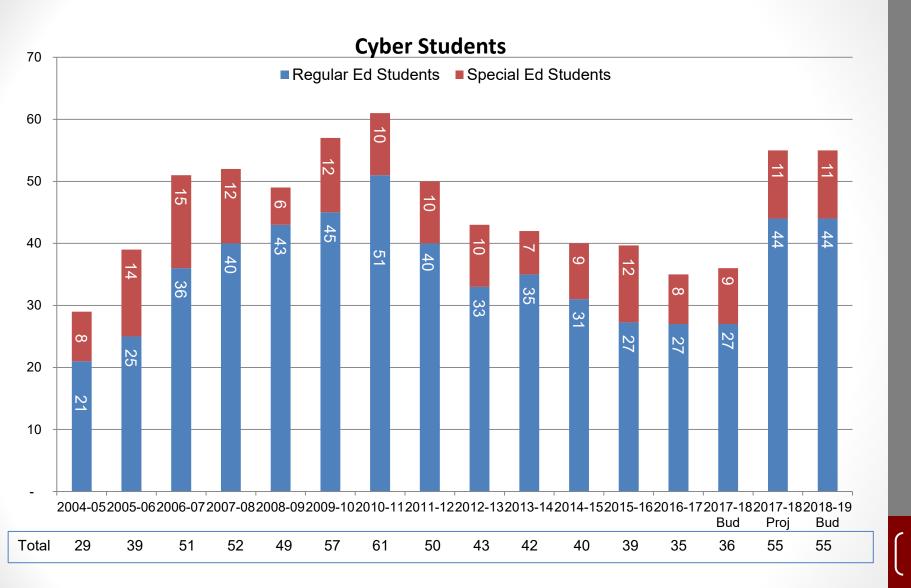

# State College Area School District April 23, 2018

**Note:** Cyber charter schools receive charters through the Department of Education.

#### **Charter Enrollments**