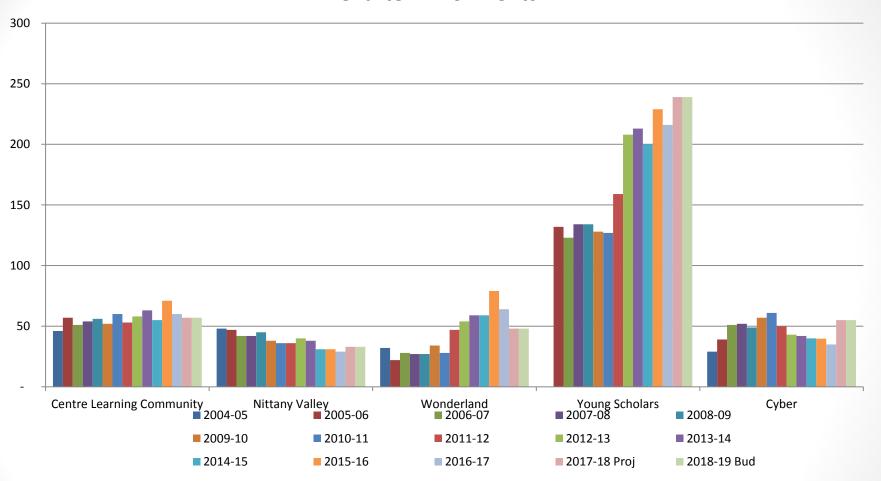

#### **Charter School costs and enrollments**

A schedules has been provided to show the historical change in charter costs versus total district costs (excluding capital and debt service). District costs for charter schools are impacted by enrollment in charter schools, district costs, and district enrollment. Generally, when charter enrollments rise, charter costs rise as well. In addition, as district costs and enrollment change, charter tuition rate will change correspondingly as well.

Information showing the location of students attending charter schools in the district by grade have been prepared and analyzed. This information generally shows residences of students attending charter schools are dispersed throughout the district in a manner which does not allow for comparable staffing reductions.

#### **Charter Enrollments**