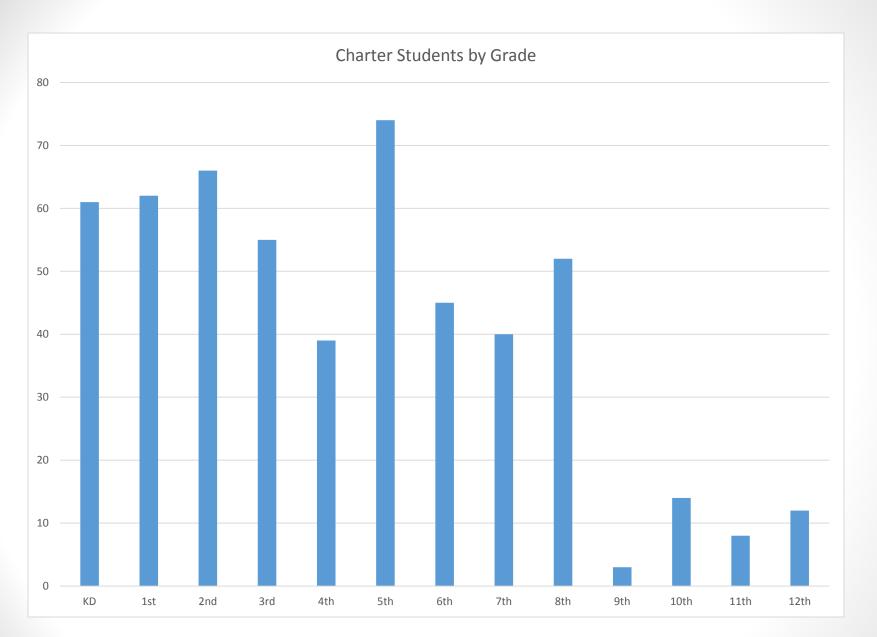

Information showing the location of students attending charter schools in the district by grade have been prepared and analyzed. This information generally shows residences of students attending charter schools are dispersed throughout the district in a manner which does not allow for comparable staffing reductions.