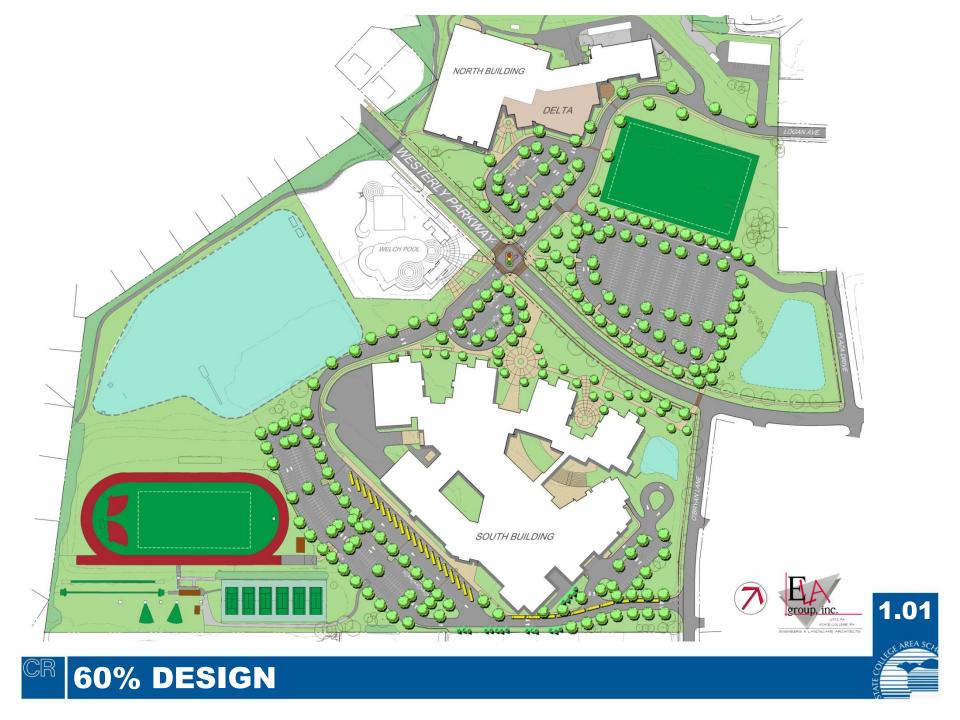

## STATE COLLEGE AREA HIGH SCHOOL PROJECT

90% SUBMISSION JUNE 8, 2015



#### ARCHITECTS



Crabtree, Rohrbaugh & Associates Architects 401 East Winding Hill Road Mechanicsburg, Pennsylvania 17055 phone: (717) 458-0272 - fax: (717) 458-0047

#### **MEP ENGINEERS**



**CM SERVICES** 

SOUTH BUILDING

NORTH BUILDING

WELCH PO

DEL7



0

**CIVIL ENGINEERS** 



- 01 SITE
- **02** EDUCATIONAL MODEL
- **03** BUILDING DESIGN
- 04 PHASING

# 01 SITE 02 EDUCATIONAL MODEI 03 BUILDING DESIGN 04 PHASING



## CR CURRENT 90% DESIGN





# 01 SITE 02 EDUCATIONAL MODEL 03 BUILDING DESIGN 04 PHASING

## **CR** SOUTH 60% LEARNING COMMUNITIES











#### CR **SOUTH 90% LEARNING COMMUNITIES**



# 01 SITE 02 EDUCATIONAL MODEL 03 BUILDING DESIGN 04 PHASING



#### LEGEND



CR **GROUND FLOOR- SOUTH BUILDING**  3.02

#### LEGEND







### 2<sup>ND</sup> FLOOR PLAN- SOUTH BUILDING





#### LEGEND



**CR** THIRD FLOOR PLAN- SOUTH BUILDING

3.05

#### STUDEN SUCCES HUB BELC COURTYARD COURTYARD AUXILIARY BELOW BELOW **GYMNASIUM** AUXILIARY WRESTLING <u>GYM</u> ROOM **BELOW** International BOY'S 1 0 1 0 OCKERS MAIN **GYMNASIUM** GYMNASIUM C DINA **FITNESS** BELOW 6 **GIRL'S CENTER** LOCKERS DH

### **CR** PHYSICAL EDUCATION - SOUTH BUILDING



#### **CR PERFORMING ARTS- SOUTH BUILDING**





###