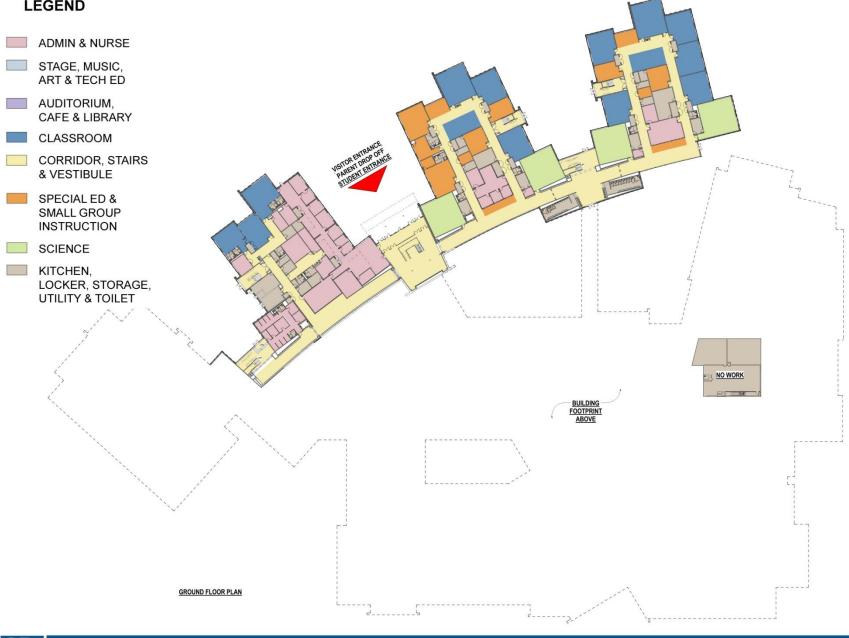

## STATE COLLEGE AREA HIGH SCHOOL PROJECT

90% SUBMISSION JUNE 8, 2015



#### ARCHITECTS



Crabtree, Rohrbaugh & Associates Architects 401 East Winding Hill Road Mechanicsburg, Pennsylvania 17055 phone: (717) 458-0272 - fax: (717) 458-0047

#### **MEP ENGINEERS**



**CM SERVICES** 

SOUTH BUILDING

NORTH BUILDING

WELCH PO

DEL7



0

**CIVIL ENGINEERS** 



- 01 SITE
- **02** EDUCATIONAL MODEL
- **03** BUILDING DESIGN
- 04 PHASING

# 01 SITE 02 EDUCATIONAL MODEI 03 BUILDING DESIGN 04 PHASING



## CR CURRENT 90% DESIGN





# 01 SITE 02 EDUCATIONAL MODEL 03 BUILDING DESIGN 04 PHASING

## **CR** SOUTH 60% LEARNING COMMUNITIES











#### CR **SOUTH 90% LEARNING COMMUNITIES**



# 01 SITE 02 EDUCATIONAL MODEL 03 BUILDING DESIGN 04 PHASING



#### LEGEND



CR **GROUND FLOOR- SOUTH BUILDING**  3.02

#### LEGEND







### 2<sup>ND</sup> FLOOR PLAN- SOUTH BUILDING





#### LEGEND



**CR** THIRD FLOOR PLAN- SOUTH BUILDING

3.05

#### STUDEN SUCCES HUB BELC COURTYARD COURTYARD AUXILIARY BELOW BELOW **GYMNASIUM** AUXILIARY WRESTLING <u>GYM</u> ROOM **BELOW** International BOY'S 1 0 1 0 OCKERS MAIN **GYMNASIUM** GYMNASIUM C DINA **FITNESS** BELOW 6 **GIRL'S CENTER** LOCKERS DH

### **CR** PHYSICAL EDUCATION - SOUTH BUILDING



#### **CR PERFORMING ARTS- SOUTH BUILDING**





### **CR NORTH BUILDING**



#### **SOUTH – EXTERIOR**



## I 11TT Λ ....

#### **SOUTH – EXTERIOR**



#### **SOUTH – EXTERIOR**



#### **NORTH – EXTERIOR**



#### **NORTH – EXTERIOR**



#### **SOUTH – INTERIOR**



#### **SOUTH – INTERIOR**

### **NORTH – INTERIOR**