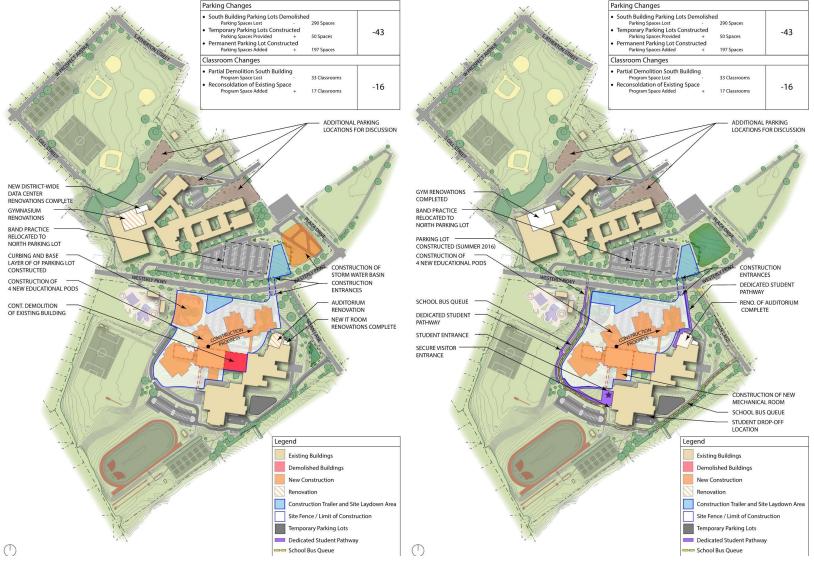

IRD FLOOR PLAN- SOUTH BUILDING

3.05

#### STUDEN SUCCES HUB BELC COURTYARD COURTYARD AUXILIARY BELOW BELOW **GYMNASIUM** AUXILIARY WRESTLING <u>GYM</u> ROOM **BELOW** International BOY'S 1 0 1 0 OCKERS MAIN **GYMNASIUM** GYMNASIUM C DINA **FITNESS** BELOW 6 **GIRL'S CENTER** LOCKERS DH

### **CR** PHYSICAL EDUCATION - SOUTH BUILDING



#### **CR PERFORMING ARTS- SOUTH BUILDING**





### **CR NORTH BUILDING**



#### **SOUTH – EXTERIOR**



## I 11TT Λ ....

#### **SOUTH – EXTERIOR**



#### **SOUTH – EXTERIOR**



#### **NORTH – EXTERIOR**



#### **NORTH – EXTERIOR**



#### **SOUTH – INTERIOR**



#### **SOUTH – INTERIOR**

### **NORTH – INTERIOR**



## 01 SITE 02 EDUCATIONAL MODEL 03 BUILDING DESIGN 04 DUA SINC

04 PHASING

### CR PHASING - JUNE '15 TO MAY '16

 $\bigcirc$ 



4.01







### CR PHASING – JUNE '16 – JANUARY '17



### CR PHASING – JANUARY '17 – AUGUST '17

CHECE AREA SC



## CR PHASING - SEPTEMBER '17 - JULY '18



## **QUESTIONS?**