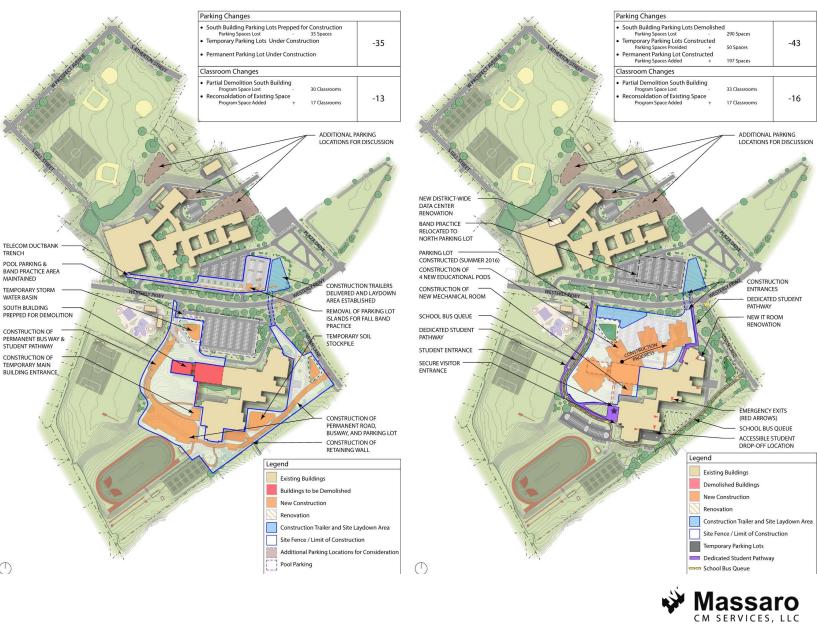

### CR PHASING - JUNE '15 TO MAY '16

 $\bigcirc$ 

4.01

### CR PHASING – JUNE '16 – JANUARY '17