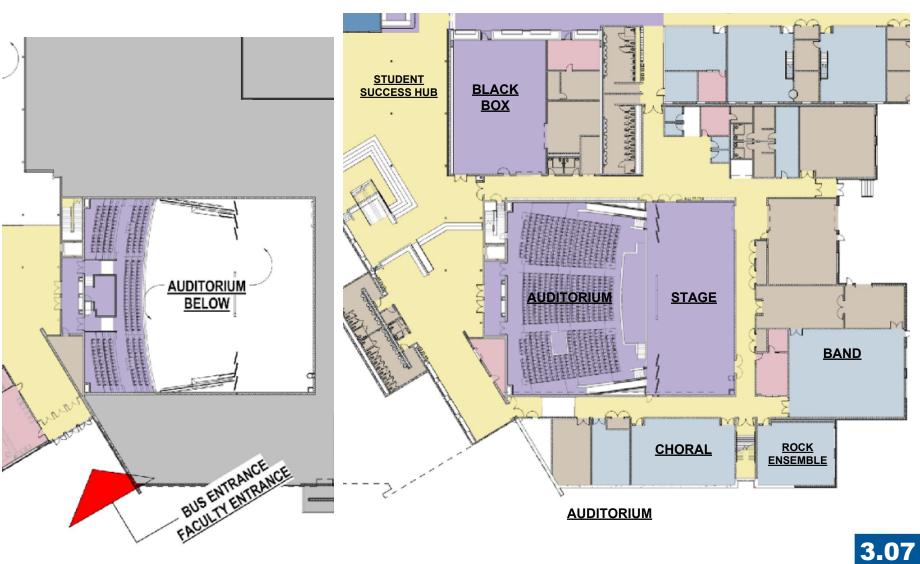

#### LEGEND

CR **GROUND FLOOR- SOUTH BUILDING**  3.02

### 2<sup>ND</sup> FLOOR PLAN- SOUTH BUILDING