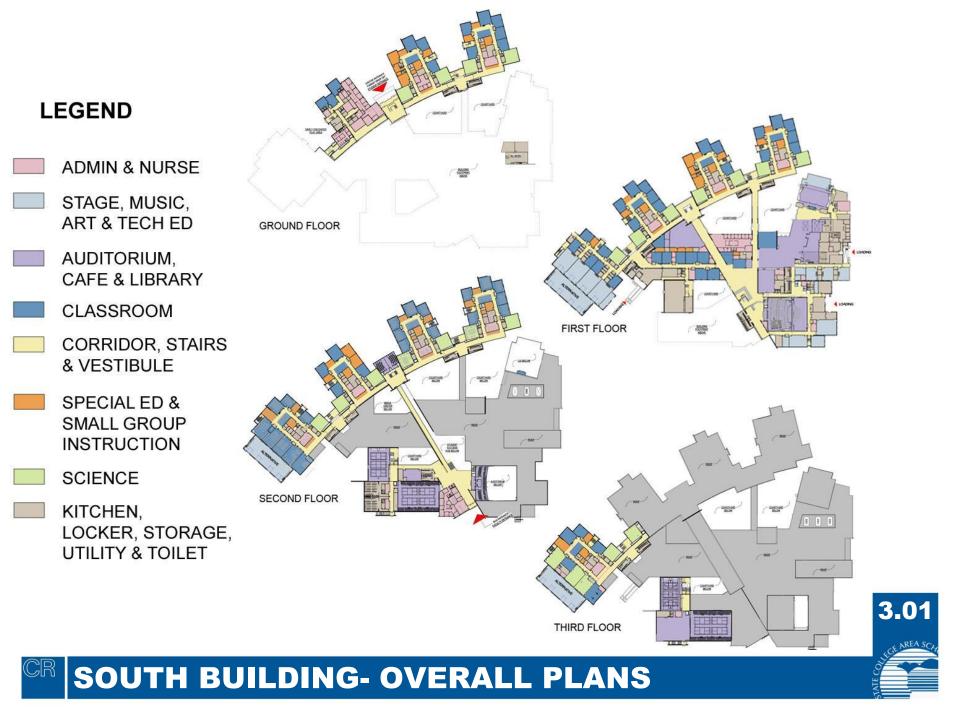

## STATE COLLEGE AREA HIGH SCHOOL PROJECT

90% SUBMISSION JUNE 8, 2015



#### ARCHITECTS



Crabtree, Rohrbaugh & Associates Architects 401 East Winding Hill Road Mechanicsburg, Pennsylvania 17055 phone: (717) 458-0272 - fax: (717) 458-0047

#### **MEP ENGINEERS**



**CM SERVICES** 

SOUTH BUILDING

NORTH BUILDING

WELCH PO

DEL7



0

**CIVIL ENGINEERS** 



- 01 SITE
- **02** EDUCATIONAL MODEL
- **03** BUILDING DESIGN
- 04 PHASING

# 01 SITE 02 EDUCATIONAL MODEI 03 BUILDING DESIGN 04 PHASING



## CR CURRENT 90% DESIGN





# 01 SITE 02 EDUCATIONAL MODEL 03 BUILDING DESIGN 04 PHASING

## **CR** SOUTH 60% LEARNING COMMUNITIES











#### CR **SOUTH 90% LEARNING COMMUNITIES**



# 01 SITE 02 EDUCATIONAL MODEL 03 BUILDING DESIGN 04 PHASING



#### LEGEND



CR **GROUND FLOOR- SOUTH BUILDING**  3.02

#### LEGEND







### 2<sup>ND</sup> FLOOR PLAN- SOUTH BUILDING





#### LEGEND



**CR** THIRD FLOOR PLAN- SOUTH BUILDING

3.05

#### STUDEN SUCCES HUB BELC COURTYARD COURTYARD AUXILIARY BELOW BELOW **GYMNASIUM** AUXILIARY WRESTLING <u>GYM</u> ROOM **BELOW** International BOY'S 1 0 1 0 OCKERS MAIN **GYMNASIUM** GYMNASIUM C DINA **FITNESS** BELOW 6 **GIRL'S CENTER** LOCKERS DH

### **CR** PHYSICAL EDUCATION - SOUTH BUILDING



#### **CR PERFORMING ARTS- SOUTH BUILDING**





### **CR NORTH BUILDING**



#### **SOUTH – EXTERIOR**



## I 11TT Λ ....

#### **SOUTH – EXTERIOR**



#### **SOUTH – EXTERIOR**



#### **NORTH – EXTERIOR**



#### **NORTH – EXTERIOR**



#### **SOUTH – INTERIOR**



#### **SOUTH – INTERIOR**

### **NORT