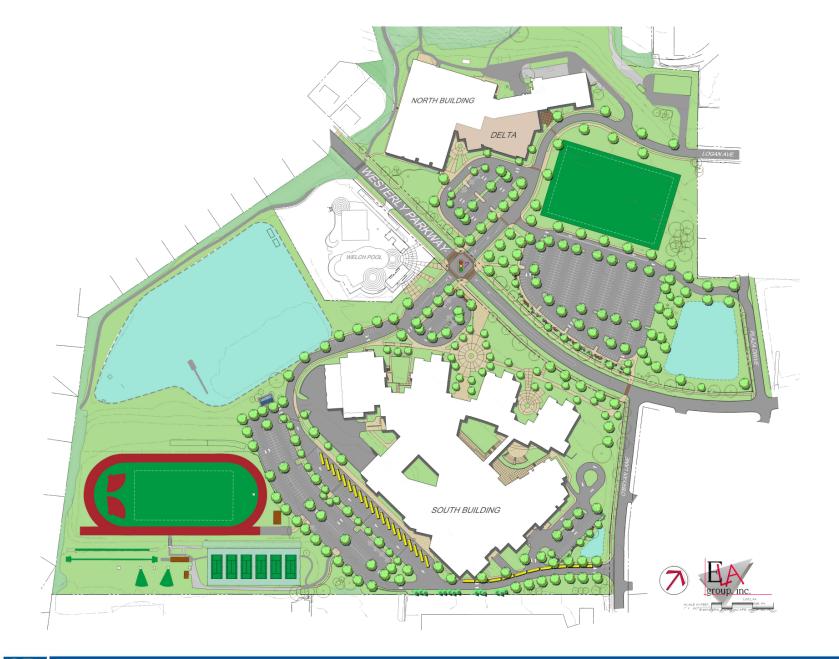

## STATE COLLEGE AREA HIGH SCHOOL PROJECT

90% SUBMISSION JUNE 8, 2015



#### ARCHITECTS



Crabtree, Rohrbaugh & Associates Architects 401 East Winding Hill Road Mechanicsburg, Pennsylvania 17055 phone: (717) 458-0272 - fax: (717) 458-0047

#### **MEP ENGINEERS**



**CM SERVICES** 

SOUTH BUILDING

NORTH BUILDING

WELCH PO

DEL7



0

**CIVIL ENGINEERS** 



- 01 SITE
- **02** EDUCATIONAL MODEL
- **03** BUILDING DESIGN
- 04 PHASING

# 01 SITE 02 EDUCATIONAL MODEI 03 BUILDING DESIGN 04 PHASING



## CR CURRENT 90% DESIGN





# 01 SITE 02 EDUCATIONAL MODEL 03 BUILDING DESIGN 04 PHASING

## **CR** SOUTH 60% LEARNING COMMUNITIES











#### CR **SOUTH 90% LEARNING COMMUNITIES**



# 01 SITE 02 EDUCATIONAL MODEL 03 BUILDING DESIGN 04 PHASING



#### LEGEND



CR **GROUND FLOOR- SOUTH BUILDING**  3.02

#### LEGEND







### 2<sup>ND</sup> FLOOR PLAN- SOUTH BUILDING





#### LEGEND



**CR** THIRD FLOOR PLAN- SOUTH BUILDING

3.05

#### STUDEN SUCCES HUB BELC COURTYARD COURTYARD AUXILIARY BELOW BELOW **GYMNASIUM** AUXILIARY WRESTLING <u>GYM</u> ROOM **BELOW** International BOY'S 1 0 1 0 OCKERS MAIN **GYMNASIUM** GYMNASIUM C DINA **FITNESS** BELOW 6 **GIRL'S CENTER** LOCKERS DH

### **CR** PHYSICAL EDUCATION - SOUTH BUILDING



#### **CR PERFORMING ARTS- SOUTH BUILDING**





### **CR NORTH BUILDING**



###