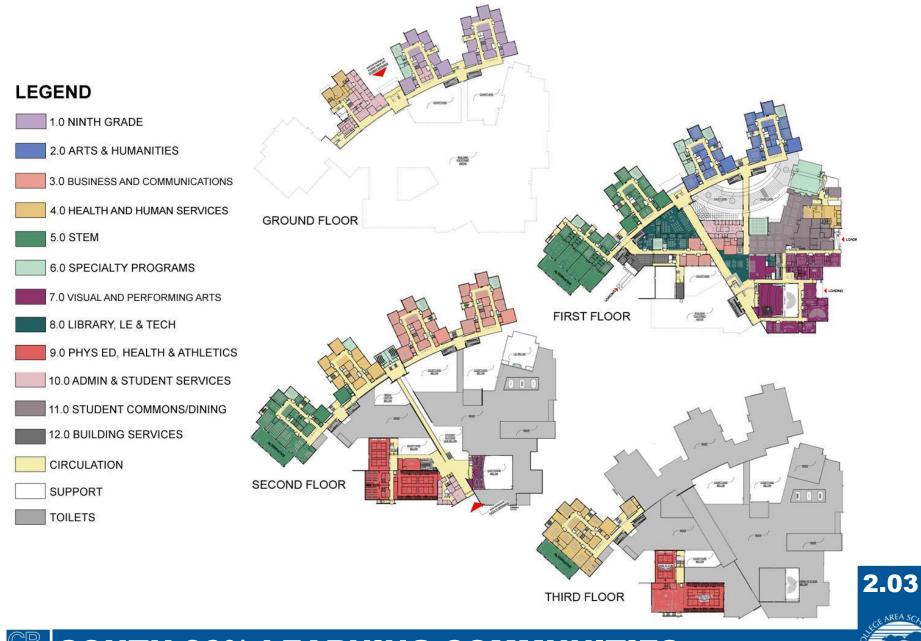

## STATE COLLEGE AREA HIGH SCHOOL PROJECT

90% SUBMISSION JUNE 8, 2015



#### ARCHITECTS



Crabtree, Rohrbaugh & Associates Architects 401 East Winding Hill Road Mechanicsburg, Pennsylvania 17055 phone: (717) 458-0272 - fax: (717) 458-0047

#### **MEP ENGINEERS**



**CM SERVICES** 

SOUTH BUILDING

NORTH BUILDING

WELCH PO

DEL7



0

**CIVIL ENGINEERS** 



- 01 SITE
- **02** EDUCATIONAL MODEL
- **03** BUILDING DESIGN
- 04 PHASING

# 01 SITE 02 EDUCATIONAL MODEI 03 BUILDING DESIGN 04 PHASING



## CR CURRENT 90% DESIGN





# 01 SITE 02 EDUCATIONAL MODEL 03 BUILDING DESIGN 04 PHASING

## **CR** SOUTH 60% LEARNING COMMUNITIES











#### CR **SOUTH 90% LEARNING COMMUNITIES**



# 01 SITE 02 EDUCATIONAL MODEL 03 BUILDING DESIGN 04 PHASING



#### LEGEND



CR **GROUND FLOOR- SOUTH BUILDING**  3.02

#### LEGEND







### 2<sup>ND</sup> FLOOR PLAN- SOUTH BUILDING





#### LEGEND



**CR** THIRD FLOOR PLAN- SOUTH BUILDING

3.05

#### STUDEN SUCCES HUB BELC COURTYARD COURTYARD AUXILIARY BELOW BELOW **GYMNASIUM** AUXILIARY WRESTLING <u>GYM</u> ROOM **BELOW** International BOY'S 1 0 1 0 OCKERS MAIN **GYMNASIUM** GYMNASIUM C DINA **FITNESS** BELOW 6 **GIRL'S CENTER** LOCKERS DH

### **CR** PHYSICAL EDUCATION - SOUTH BUILDING



#### **CR PERFORMING ARTS- SOUTH BUILDING**





### **CR NORTH BUILDING**



#### **SOUTH – EXTERIOR**



## I 11TT Λ ....

#### **SOUTH – EXTERIOR**



#### **SOUTH – EXTERIOR**



#### **NORTH –