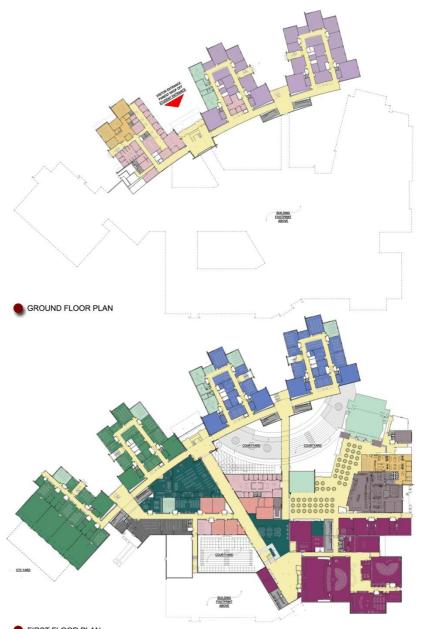

## STATE COLLEGE AREA HIGH SCHOOL PROJECT

90% SUBMISSION JUNE 8, 2015



#### ARCHITECTS



Crabtree, Rohrbaugh & Associates Architects 401 East Winding Hill Road Mechanicsburg, Pennsylvania 17055 phone: (717) 458-0272 - fax: (717) 458-0047

#### **MEP ENGINEERS**



**CM SERVICES** 

SOUTH BUILDING

NORTH BUILDING

WELCH PO

DEL7



0

**CIVIL ENGINEERS** 



- 01 SITE
- **02** EDUCATIONAL MODEL
- **03** BUILDING DESIGN
- 04 PHASING

# 01 SITE 02 EDUCATIONAL MODEI 03 BUILDING DESIGN 04 PHASING



## CR CURRENT 90% DESIGN





# 01 SITE 02 EDUCATIONAL MODEL 03 BUILDING DESIGN 04 PHASING

## **CR** SOUTH 60% LEARNING COMMUNITIES











#### CR **SOUTH 90% LEARNING COMMUNITIES**



# 01 SITE 02 EDUCATIONAL MODEL 03 BUILDING DESIGN 04 PHASING



#### LEGEND



CR **GROUND FLOOR- SOUTH BUILDING**  3.02

#### LEGEND







### 2<sup>ND</sup> FLOOR PLAN- SOUTH BUILDING





#### LEGEND



**CR** THIRD FLOOR PLAN- SOUTH BUILDING

3.05

#### STUDEN SUCCES HUB BELC COURTYARD COURTYARD AUXILIARY BELOW BELOW **GYMNASIUM** AUXILIARY WRESTLING <u>GYM</u> ROOM **BELOW** International BOY'S 1 0 1 0 OCKERS MAIN **GYMNASIUM** GYMNASIUM C DINA **FITNESS** BELOW 6 **GIRL'S CENTER** LOCKERS DH

### **CR** PHYSICAL EDUCATION - SOUTH BUILDING



#### **CR PERFORMING ARTS- SOUTH BUILDING**





### **CR NORTH BUILDING**



#### **SOUTH – EXTERIOR**



## I 11TT Λ ....

#### **SOUTH – EXTERIOR**



#### **SOUTH – EXTERIOR**



#### **N