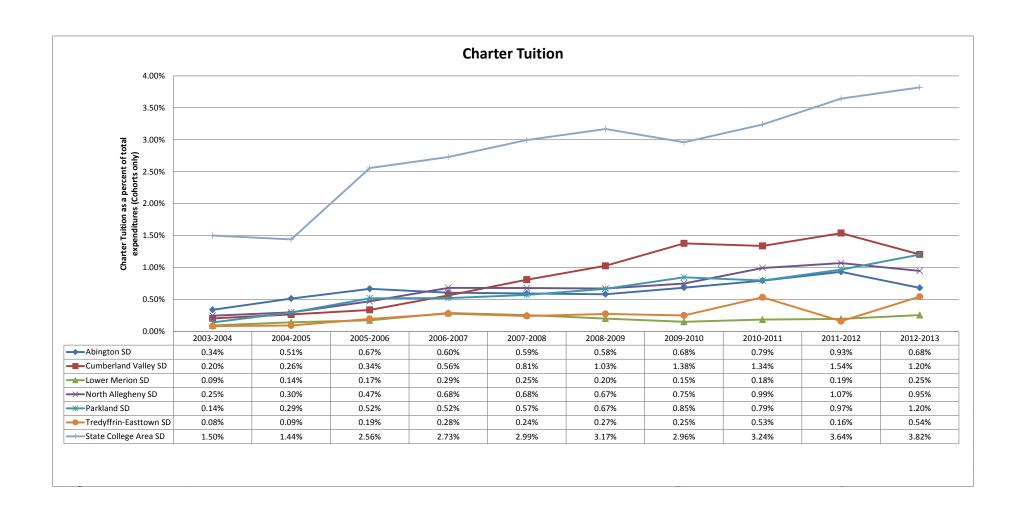

Attachment B includes expenses projected for 2014-2015 and preliminary budget for 2015-2016. Variances between 2014-2015 budgeted and projected expenses as well as projected 2014-2015 and preliminary 2015-2016 are included. These variances follow comparison of 2013-2014 results and operational changes in the 2014-2015 year. Included in this attachment are historical expense comparisons with our cohort and county districts for key budget drivers such as transportation, charter school tuition and debt services. These drivers are shown as a percentage of district expenses over the past ten years. The preliminary budget includes a transfer to capital reserve of \$5.7 million for 2015-2016. This amount is consistent with previous multi-year budget projections, which also includes a minimum commitment of \$9 million in most years of the projection period for debt service and transfer to capital reserve. This commitment is related to the district's various capital needs in the future. Also included in the athletics/transfers/contingencies expense budget is a transfer to food service of \$100,000 in 2015-2016 growing to \$300,000 in 2017-2018. Changes in the nutrition guidelines have been discussed previously, which result in a deficit in the food service fund operations. The food service report, to be presented in January 2015, will include more information regarding the financial projections.