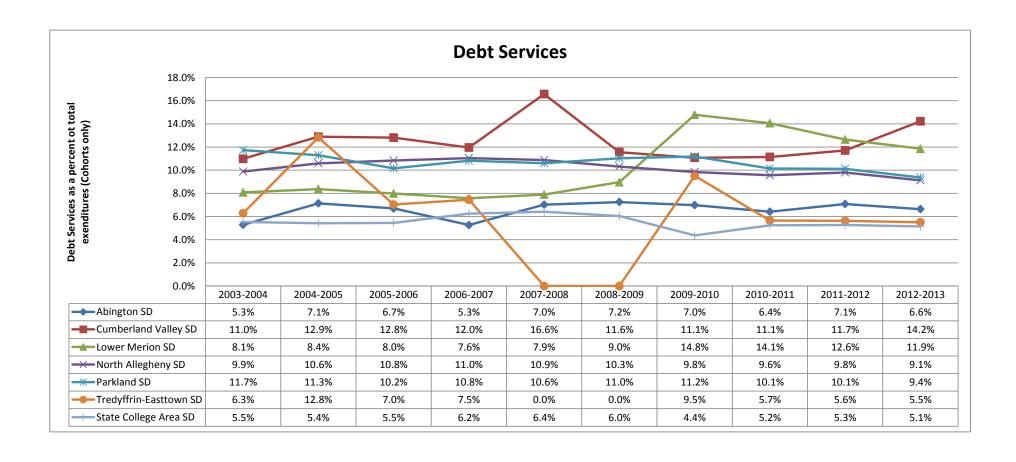

Attachment B includes expenses projected for 2014-2015 and preliminary budget for 2015-2016. Variances between 2014-2015 budgeted and projected expenses as well as projected 2014-2015 and preliminary 2015-2016 are included. These variances follow comparison of 2013-2014 results and operational changes in the 2014-2015 year. Included in this attachment are historical expense comparisons with our cohort and county districts for key budget drivers such as transportation, charter school tuition and debt services. These drivers are shown as a percentage of district expenses over the past ten years. The preliminary budget includes a transfer to capital reserve of \$5.7 million for 2015-2016. This amount is consistent with previous multi-year budget projections, which also includes a minimum commitment of \$9 million in most years of the projection period for debt service and transfer to capital reserve. This commitment is related to the district's various capital needs in the future. Also included in the athletics/transfers/contingencies expense budget is a transfer to food service of \$100,000 in 2015-2016 growing to \$300,000 in 2017-2018. Changes in the nutrition guidelines have been discussed previously, which result in a deficit in the food service fund operations. The food service report, to be presented in January 2015, will include more information regarding the financial projections.