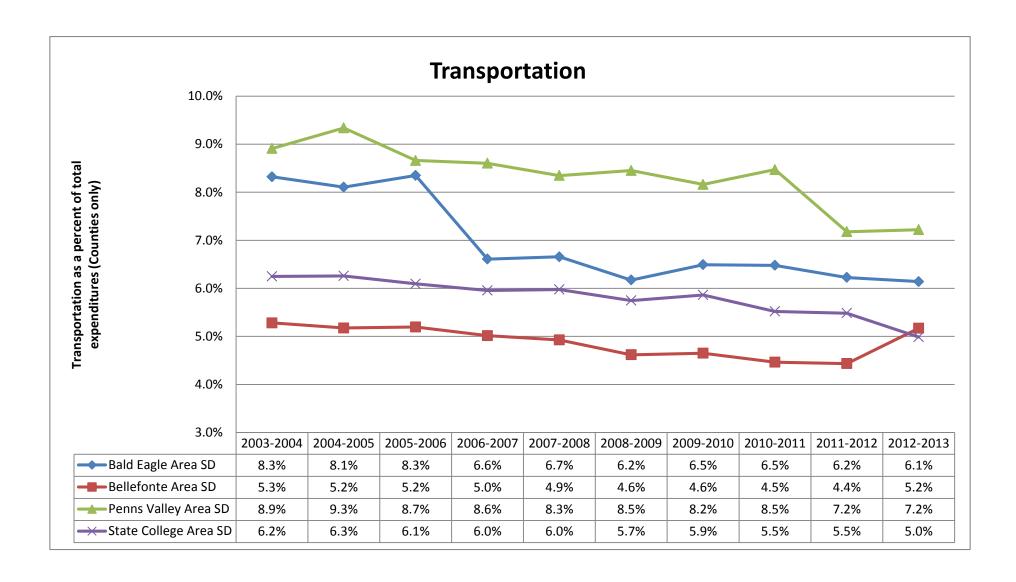

Attachment B includes expenses projected for 2014-2015 and preliminary budget for 2015-2016. Variances between 2014-2015 budgeted and projected expenses as well as projected 2014-2015 and preliminary 2015-2016 are included. These variances follow comparison of 2013-2014 results and operational changes in the 2014-2015 year. Included in this attachment are historical expense comparisons with our cohort and county districts for key budget drivers such as transportation, charter school tuition and debt services. These drivers are shown as a percentage of district expenses over the past ten years. The preliminary budget includes a transfer to capital reserve of \$5.7 million for 2015-2016. This amount is consistent with previous multi-year budget projections, which also includes a minimum commitment of \$9 million in most years of the projection period for debt service and transfer to capital reserve. This commitment is related to the district's various capital needs in the future. Also included in the athletics/transfers/contingencies expense budget is a transfer to food service of \$100,000 in 2015-2016 growing to \$300,000 in 2017-2018. Changes in the nutrition guidelines have been discussed previously, which result in a deficit in the food service fund operations. The food service report, to be presented in January 2015, will include more information regarding the financial projections.