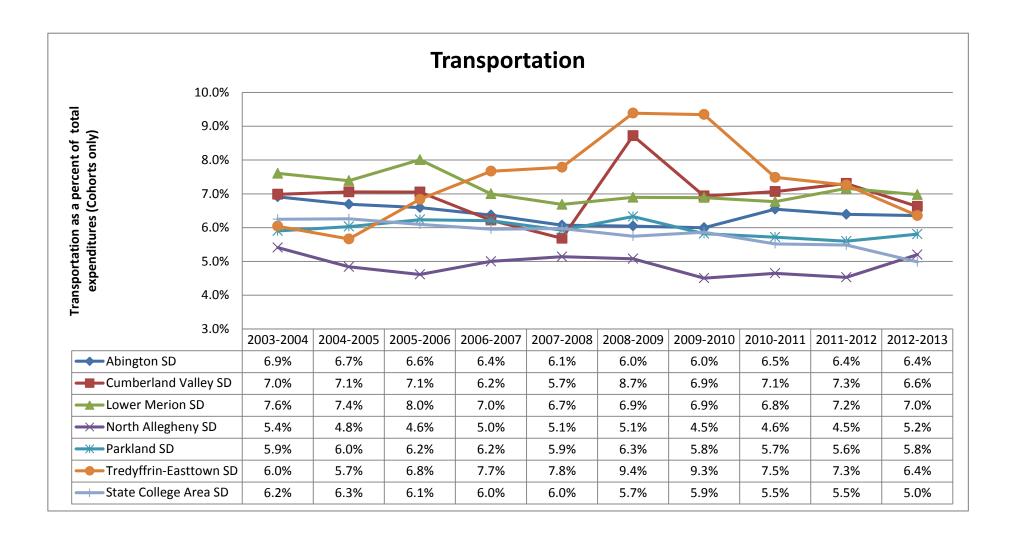

Attachment B includes expenses projected for 2014-2015 and preliminary budget for 2015-2016. Variances between 2014-2015 budgeted and projected expenses as well as projected 2014-2015 and preliminary 2015-2016 are included. These variances follow comparison of 2013-2014 results and operational changes in the 2014-2015 year. Included in this attachment are historical expense comparisons with our cohort and county districts for key budget drivers such as transportation, charter school tuition and debt services. These drivers are shown as a percentage of district expenses over the past ten years. The preliminary budget includes a transfer to capital reserve of \$5.7 million for 2015-2016. This amount is consistent with previous multi-year budget projections, which also includes a minimum commitment of \$9 million in most years of the projection period for debt service and transfer to capital reserve. This commitment is related to the district's various capital needs in the future. Also included in the athletics/transfers/contingencies expense budget is a transfer to food service of \$100,000 in 2015-2016 growing to \$300,000 in 2017-2018. Changes in the nutrition guidelines have been discussed previously, which result in a deficit in the food service fund operations. The food service report, to be presented in January 2015, will include more information regarding the financial projections.