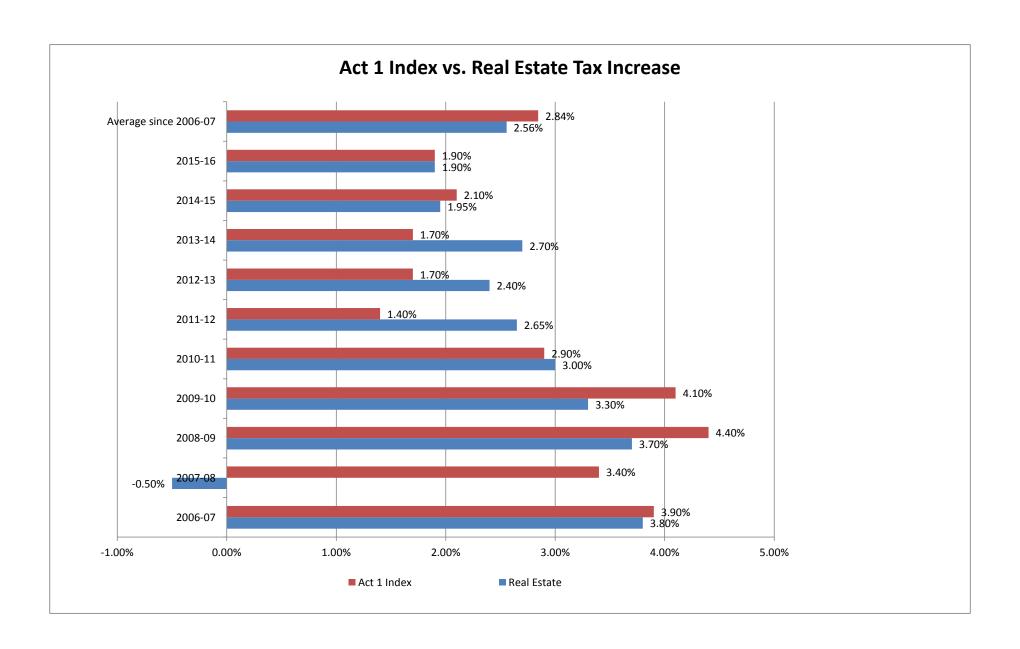

The enclosed proposal includes a proposed increase in expenses of \$4.6 million. Most of the spending increase would be used to provide the same level of service to our students, fund ongoing salaries and benefits, manage increasing operational costs, and also includes the same level of funding for capital related costs, consistent with the prior year budget. If approved, this proposal would result in a 1.9% real estate tax increase, the second lowest increase since the 1997-1998 school year. We should note that this proposal *does not* include an estimate for debt service expenses on referendum debt for the high school project. Discussion of estimated expenses for referendum debt for the upcoming year will be discussed later in this memo and at future board meetings. Although we will complete further evaluation of the preliminary budget, which will be provided at the January 12, 2015 board meeting, based on evaluation of the current financial projections, administration recommends a tax increase equal to the Act 1 index of 1.9%.

The preliminary budget for 2015-2016 includes a 1.9% increase for real estate tax revenue, equal to the Act 1 Index. The increase in assessed value is projected at 1.2%, based upon recent history and updates from the county assessment office. All other revenue budgets are increased based upon historical values, emphasizing recent activity.

Located at the top of page A-1 is a table of assumptions used in the budget projections for revenues and additional explanations related to variances. Attachment A also includes tables representing history of assessed value growth, real estate tax rate increases, and Act 1 Index rates which serve as support for the revenue budget assumptions. Tables have also been provided for reference that detail local, state and federal revenue for the previous ten years.

The preliminary budget is the next step in our budget development process. The primary purpose of the preliminary budget process is to determine if a budget for the new year will be set with a real estate tax increase within the Act 1 Index. In the event exceptions are determined to be necessary, the district must apply for exceptions that would allow the real estate tax increase to exceed the Act 1 Index. The assumption has been made in this preliminary budget proposal, based upon the passage of the referendum in the May 2014 election, which the district would be applying for exceptions.