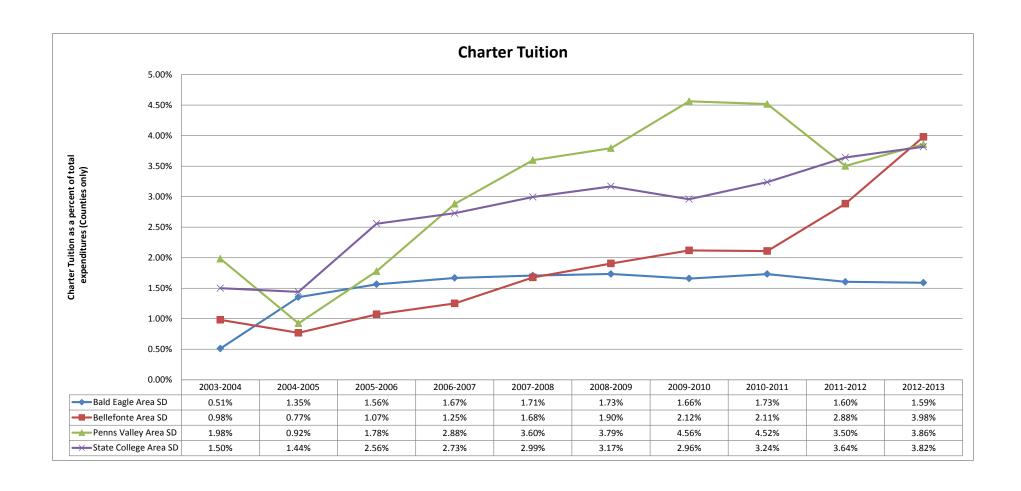

Attachment B includes expenses projected for 2014-2015 and preliminary budget for 2015-2016. Variances between 2014-2015 budgeted and projected expenses as well as projected 2014-2015 and preliminary 2015-2016 are included. These variances follow comparison of 2013-2014 results and operational changes in the 2014-2015 year. Included in this attachment are historical expense comparisons with our cohort and county districts for key budget drivers such as transportation, charter school tuition and debt services. These drivers are shown as a percentage of district expenses over the past ten years. The preliminary budget includes a transfer to capital reserve of \$5.7 million for 2015-2016. This amount is consistent with previous multi-year budget projections, which also includes a minimum commitment of \$9 million in most years of the projection period for debt service and transfer to capital reserve. This commitment is related to the district's various capital needs in the future. Also included in the athletics/transfers/contingencies expense budget is a transfer to food service of \$100,000 in 2015-2016 growing to \$300,000 in 2017-2018. Changes in the nutrition guidelines have been discussed previously, which result in a deficit in the food service fund operations. The food service report, to be presented in January 2015, will include more information regarding the financial projections.