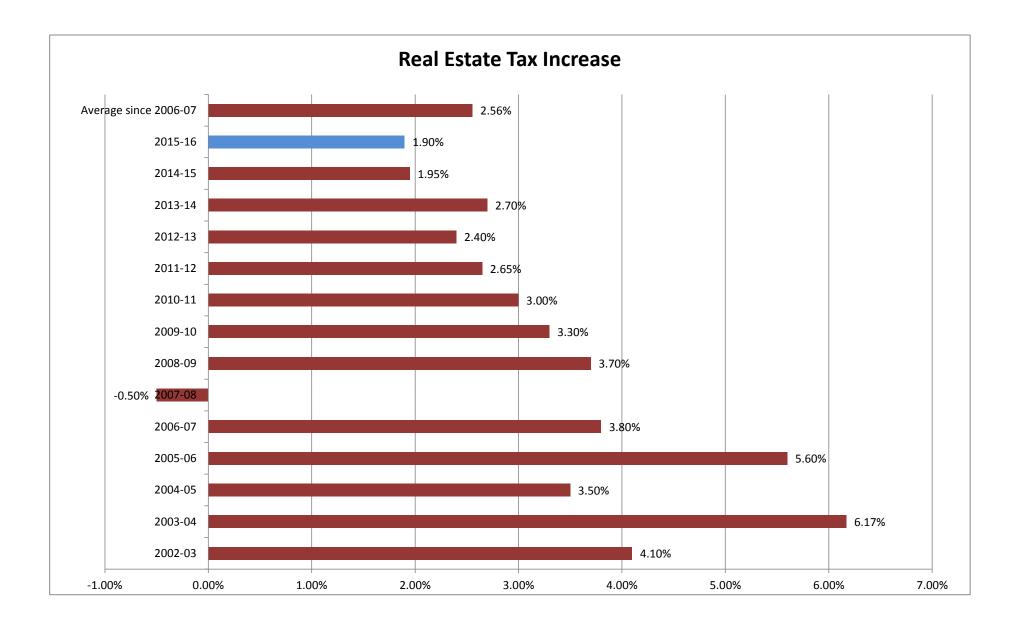

The enclosed proposal includes a proposed increase in expenses of \$4.6 million. Most of the spending increase would be used to provide the same level of service to our students, fund ongoing salaries and benefits, manage increasing operational costs, and also includes the same level of funding for capital related costs, consistent with the prior year budget. If approved, this proposal would result in a 1.9% real estate tax increase, the second lowest increase since the 1997-1998 school year. We should note that this proposal *does not* include an estimate for debt service expenses on referendum debt for the high school project. Discussion of estimated expenses for referendum debt for the upcoming year will be discussed later in this memo and at future board meetings. Although we will complete further evaluation of the preliminary budget, which will be provided at the January 12, 2015 board meeting, based on evaluation of the current financial projections, administration recommends a tax increase equal to the Act 1 index of 1.9%.

The preliminary budget for 2015-2016 includes a 1.9% increase for real estate tax revenue, equal to the Act 1 Index. The increase in assessed value is projected at 1.2%, based upon recent history and updates from the county assessment office. All other revenue budgets are increased based upon historical values, emphasizing recent activity.

Located at the top of page A-1 is a table of assumptions used in the budget projections for revenues and additional explanations related to variances. Attachment A also includes tables representing history of assessed value growth, real estate tax rate increases, and Act 1 Index rates which serve as support for the revenue budget assumptions. Tables have also been provided for reference that detail local, state and federal revenue for the previous ten years.