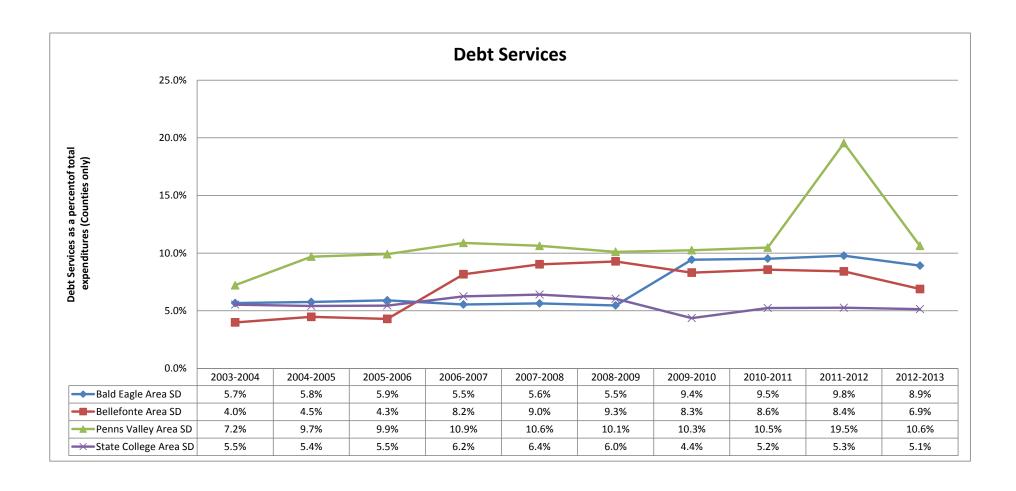

Attachment B includes expenses projected for 2014-2015 and preliminary budget for 2015-2016. Variances between 2014-2015 budgeted and projected expenses as well as projected 2014-2015 and preliminary 2015-2016 are included. These variances follow comparison of 2013-2014 results and operational changes in the 2014-2015 year. Included in this attachment are historical expense comparisons with our cohort and county districts for key budget drivers such as transportation, charter school tuition and debt services. These drivers are shown as a percentage of district expenses over the past ten years. The preliminary budget includes a transfer to capital reserve of \$5.7 million for 2015-2016. This amount is consistent with previous multi-year budget projections, which also includes a minimum commitment of \$9 million in most years of the projection period for debt service and transfer to capital reserve. This commitment is related to the district's various capital needs in the future. Also included in the athletics/transfers/contingencies expense budget is a transfer to food service of \$100,000 in 2015-2016 growing to \$300,000 in 2017-2018. Changes in the nutrition guidelines have been discussed previously, which result in a deficit in the food service fund operations. The food service report, to be presented in January 2015, will include more information regarding the financial projections.