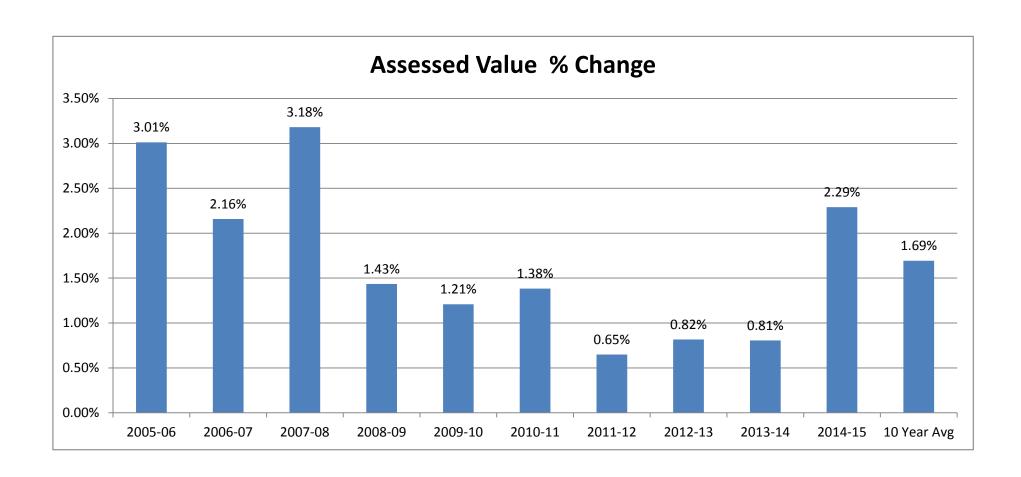

The preliminary budget for 2015-2016 includes a 1.9% increase for real estate tax revenue, equal to the Act 1 Index. The increase in assessed value is projected at 1.2%, based upon recent history and updates from the county assessment office. All other revenue budgets are increased based upon historical values, emphasizing recent activity.

Located at the top of page A-1 is a table of assumptions used in the budget projections for revenues and additional explanations related to variances. Attachment A also includes tables representing history of assessed value growth, real estate tax rate increases, and Act 1 Index rates which serve as support for the revenue budget assumptions. Tables have also been provided for reference that detail local, state and federal revenue for the previous ten years.