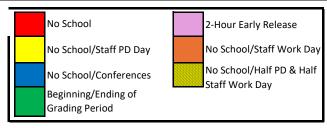

## SCHOOL YEAR CALENDAR

| August 2025 |    |    |    |    |  |  |
|-------------|----|----|----|----|--|--|
| М           | Tu | W  | Th | F  |  |  |
|             |    |    |    | 1  |  |  |
| 4           | 5  | 6  | 7  | 8  |  |  |
| 11          | 12 | 13 | 14 | 15 |  |  |
| 18          | 19 | 20 | 21 | 22 |  |  |
| 25          | 26 | 27 | 28 | 29 |  |  |

- 25-26 Staff Work Day (staff on duty)
- 27-29 Staff Professional Development (staff on duty)

| September 2025 |    |           |    |    |  |  |  |
|----------------|----|-----------|----|----|--|--|--|
| М              | TU | TU W TH F |    |    |  |  |  |
| 1              | 2  | 3         | 4  | 5  |  |  |  |
| 8              | 9  | 10        | 11 | 12 |  |  |  |
| 15             | 16 | 17        | 18 | 19 |  |  |  |
| 22             | 23 | 24        | 25 | 26 |  |  |  |
| 29             | 30 |           |    |    |  |  |  |

- 1 Labor Day (No School)
- 2 1st Day for students
- 17 2 Hour Early Release

| October 2025 |    |    |    |    |  |  |  |
|--------------|----|----|----|----|--|--|--|
| М            | TU | W  | F  |    |  |  |  |
|              |    | 1  | 2  | 3  |  |  |  |
| 6            | 7  | 8  | 9  | 10 |  |  |  |
| 13           | 14 | 15 | 16 | 17 |  |  |  |
| 20           | 21 | 22 | 23 | 24 |  |  |  |
| 27           | 28 | 29 | 30 | 31 |  |  |  |

- **15** 2-Hour Early Release
- 23 End of 1st Grading Period (38 Days)
- 24 Half PD/Half Staff Work Day (no school/staff on duty)
- 27 Beginning of 2nd grading period

| November 2025 |    |           |    |    |  |  |  |
|---------------|----|-----------|----|----|--|--|--|
| М             | TU | TU W TH F |    |    |  |  |  |
| 3             | 4  | 5         | 6  | 7  |  |  |  |
| 10            | 11 | 12        | 13 | 14 |  |  |  |
| 17            | 18 | 19        | 20 | 21 |  |  |  |
| 24            | 25 | 27        | 28 |    |  |  |  |
|               |    |           |    |    |  |  |  |

- 26 Conference Day (no school)
- 27 Thanksgiving (no school)
- 28 Thanksgiving (no school)

| December 2025 |    |    |    |    |  |  |
|---------------|----|----|----|----|--|--|
| M TU W TH F   |    |    |    |    |  |  |
| 1             | 2  | 3  | 4  | 5  |  |  |
| 8             | 9  | 10 | 11 | 12 |  |  |
| 15            | 16 | 17 | 18 | 19 |  |  |
| 22            | 23 | 24 | 25 | 26 |  |  |
| 29            | 30 | 31 |    |    |  |  |

Dec 22 - January 2 **Winter Break** No School

Draft

- Period (46 Days) **16** Staff Work Day (no school
- / staff on duty) 19 MLK JR Day (no school)

January 2026 W

7

14

21

28

**15** End of 2nd Grading

TU

13

20

27

26

TH

1

- Beginning of 3rd of **Grading Period**
- 21 2-Hour Early Release

Tu

14

21

28

13

20

July 2026

- 16 Presidents' Day
- 18 2-Hour Early Release

**DRAFT Board Approved:** 6/3/24

- 12 End of 3rd Grading Period (37 Days)
- 13 Half PD/Half Staff Work Day (no school/staff on duty)
- 16 Beginning of 4th Grading Period
- 18 2-Hour Early Release

- March 30-April 3 **Spring Break** No School
- 6 Confernece Day (no school)

| May 2026 |    |         |    |    |  |  |  |
|----------|----|---------|----|----|--|--|--|
| М        | Tu | Tu W Th |    |    |  |  |  |
|          |    |         |    | 1  |  |  |  |
| 4        | 5  | 6       | 7  | 8  |  |  |  |
| 11       | 12 | 13      | 14 | 15 |  |  |  |
| 18       | 19 | 20      | 21 | 22 |  |  |  |
| 25       | 26 | 27      | 28 | 29 |  |  |  |

- 21 Last day for students end of 4th grading period (43 days)
- 21 2-Hour Early Release
- 22 Staff Work Day (no school / staff on duty)
- 25 Memorial Day (no school)

| June 2026 |    |           |    |    |  |  |  |
|-----------|----|-----------|----|----|--|--|--|
| М         | Tu | Tu W Th F |    |    |  |  |  |
| 1         | 2  | 3         | 4  | 5  |  |  |  |
| 8         | 9  | 10        | 11 | 12 |  |  |  |
| 15        | 16 | 17        | 18 | 19 |  |  |  |
| 22        | 23 | 24        | 25 | 26 |  |  |  |
| 29        | 30 |           |    |    |  |  |  |