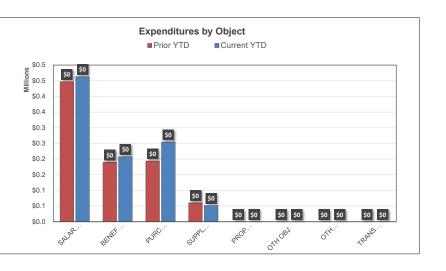

| \$234,245 | \$2,152,587    | 41.44%         |  | \$977,159          | \$220,161      | \$2,578,548    | 37.90%           |  |  |
| SURPLUS / (DEFICIT)                  | \$694,769                   | \$336,728 | (\$2,152,587)  |                |  | \$937,816          | \$415,136      | (\$2,578,548)  |                  |  |  |
| BEGINNING FUND BALANCE               | \$3,227                     |           |                |                |  | \$123,267          |                |                |                  |  |  |
| ENDING FUND BALANCE                  | \$697,996                   |           |                |                |  | \$1,061,083        |                |                |                  |  |  |

GLCA OPERATING FUND | FINANCIAL COMPARISON ANALYSIS





| GLCA OPERATING FUND   FINANCIAL FORECAST |                      |                                         |                 |                        |                                       |             |  |  |  |  |  |  |
|------------------------------------------|----------------------|-----------------------------------------|-----------------|------------------------|---------------------------------------|-------------|--|--|--|--|--|--|
| For the Period Ending May 31, 2024       |                      |                                         |                 |                        |                                       |             |  |  |  |  |  |  |
|                                          | Current Year-to-Date | Add: Anticipated<br>Revenues / Expenses | Annual Foreca