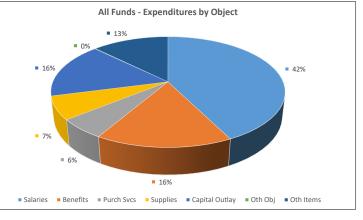

#### For the Period Ending May 31, 2024 <u>All Funds Summary Breakdown</u> (With Comparative Totals for the Period Ending May 31, 2023)

|                                      | <u>c</u>             | OMF | PARATIVE A    | VALYSI | <u>s</u>      |
|--------------------------------------|----------------------|-----|---------------|--------|---------------|
|                                      | All Funds<br>FY 2023 | All | Funds<br>2024 | FY     | % Incr/(Decr) |
| REVENUES                             |                      |     |               |        |               |
| Local                                | \$<br>15,366,217.04  | \$  | 14,961,41     | 1.13   | (2.63%)       |
| Intermediate                         | \$281                |     | 0             | \$413  | 46.67%        |
| State                                | \$43,576,936         |     | \$46,316      | ,409   | 6.29%         |
| Federal                              | \$6,235,818          |     | \$3,737       | ,460   | (40.06%)      |
| Other Financing Sources/Income Items | \$2,200,361          |     | \$3,239       | ,483   | 47.23%        |
| Transfers In                         | \$0                  |     |               | \$0    |               |
| TOTAL REVENUE                        | \$67,379,613         |     | \$68,255      | ,176   | 1.30%         |
|                                      |                      |     |               |        |               |
| EXPENDITURES                         |                      |     |               |        |               |
| Salaries                             | \$<br>38,500,357.84  | \$  | 36,651,88     |        | (4.80%)       |
| Employee Benefits                    | \$13,069,808         |     | \$13,718      | ·      | 4.96%         |
| Purchased Services                   | \$4,818,186          |     | \$4,932       |        | 2.37%         |
| Supplies                             | \$7,892,205          |     | \$5,811       | ,084   | (26.37%)      |
| Property                             | \$22,105,421         |     | \$14,088      | ,032   | (36.27%)      |
| Other Objects                        | \$110,634            |     | \$110         | ,405   | (0.21%)       |
| Other Items                          | \$7,324,548          |     | \$10,858      | ,233   | 48.24%        |
| Transfers Out                        | \$0                  |     |               | \$0    |               |
| TOTAL EXPENDITURES                   | \$93,821,159         |     | \$86,170      | ,846   | (8.15%)       |
| SURPLUS / (DEFICIT)                  | (26,441,546)         |     | (17,915       | 670)   |               |
| SURPLUS / (DEFICIT)                  | (20,441,540)         |     | (17,915       | ,070)  |               |
| FUND BALANCE                         |                      |     |               |        |               |
| Beginning of Period                  | \$160,223,939        |     | \$123,498     | 3,056  | (22.92%)      |
| End of Period                        | \$133,782,393        |     | \$105,582     | 2,386  | (21.08%)      |