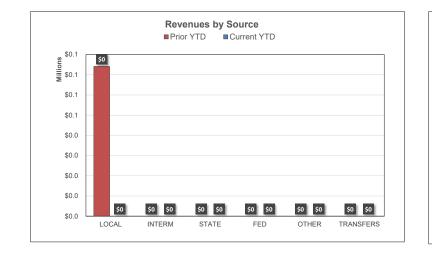

| (\$908,813)              |                            |
| BEGINNING FUND BALANCE                            | \$3,909,162                          |                                      |                          |                          | \$4,79                           | 4.361      |                                      |                          |                            |
| ENDING FUND BALANCE                               | \$3,983,295                          |                                      |                          |                          | \$4,79                           |            |                                      |                          |                            |

## DEBT SERVICE FUND | FINANCIAL COMPARISON ANALYSIS





#### **DEBT SERVICE FUND | FINANCIAL FORECAST** For the Period Ending May 31, 2024 Add: Anticipated Variance Favorable / (Unfavorable) Current Year-to-Date Revenues / Expenses % of Bu Annual Forecast ial Bu REVENUES \$0 \$23,406,986 \$23,406,986 \$31,999,235 (\$8,592,249) Local \$0 \$0 \$0 \$0 \$0 Intermediate \$0 \$0 \$0 \$0 \$0 State \$0 \$0 \$0 \$0 \$0 Federal \$0 \$0 \$0 \$0 \$0 Other Financing Sources/Income Items \$0 \$0 \$0 \$0 \$0 Transfers \$23,406,986 \$23,406,986 \$31,999,235 TOTAL REVENUE \$0 (\$8,592,249) EXPENDITURES\* \$0 \$0 \$0 \$0 \$0 Salaries Employee Benefits \$0 \$0 \$0 \$0 \$0 \$0 \$0 \$0 \$0 \$0 Purchased Services \$0 \$128,335 \$128,335 \$0 (\$128,335) Supplies \$0 \$0 \$0 \$0 Property \$0 \$0 \$22,908,833 \$22,908,833 \$32,908,048 \$9,999,215 Other Objects \$0