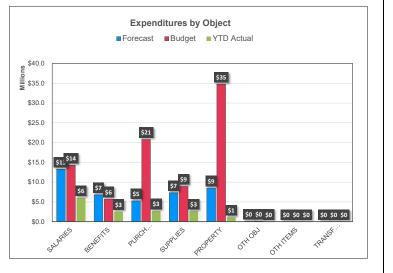

# Significant Revenue Changes:

Significant Expenditure Changes:

Construction Funds/Operations Fund Cash Balances have been spent purposefully on construction projects thus reducing all funds cash balance in CY2023. This will continue in CY2024.