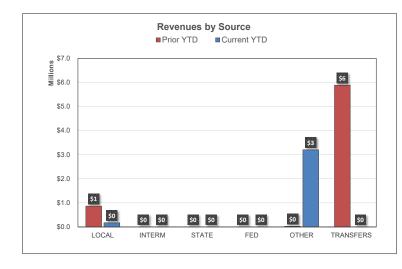

# Significant Revenue Changes:

Significant Expenditure Changes:

Construction Funds/Operations Fund Cash Balances have been spent purposefully on construction projects thus reducing all funds cash balance in CY2023. This will continue in CY2024.