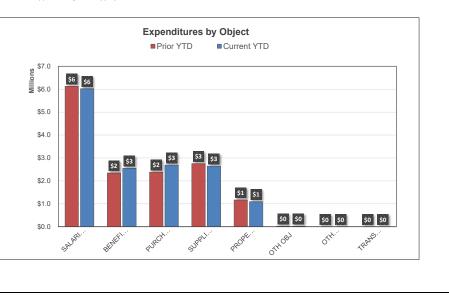

# Significant Revenue Changes:

Significant Expenditure Changes:

Construction Funds/Operations Fund Cash Balances have been spent purposefully on construction projects thus reducing all funds cash balance in CY2023. This will continue in CY2024.