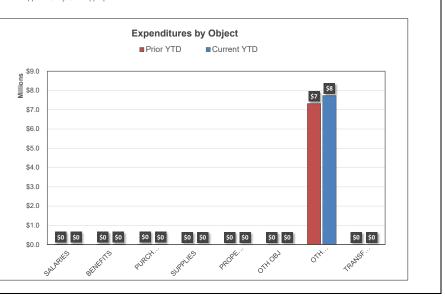

NDITURES                   | \$7,381,901 | \$1,877,651 | \$14,069,441   | 52.47%         |        | \$7,790,073 | \$1,697,660        | \$14,069,441   | 55.37%           |  |  |
| SURPLUS / (DEFICIT)                  | (\$542,643) | \$3,593,883 | (\$14,069,441) |                |        | \$79,521    | (\$262,578)        | (\$14,069,441) |                  |  |  |
| BEGINNING FUND BALANCE               | \$4,60      | 3,897       |                |                |        | \$3,050,609 |                    |                |                  |  |  |
| ENDING FUND BALANCE                  | \$4,06      | 1,254       |                |                |        | \$3,130,129 |                    |                |                  |  |  |

SELF INSURANCE FUND | FINANCIAL COMPARISON ANALYSIS





| For the Period Ending May 31, 2024   |                      |                                         |                 |                        |                                       |             |  |  |  |  |  |
|--------------------------------------|----------------------|-----------------------------------------|-----------------|------------------------|---------------------------------------|-------------|--|--|--|--|--|
|                                      | Current Year-to-Date | Add: Anticipated<br>Revenues / Expenses | Annual Forecast | Approved Annual Budget | Variance Favorable /<br>(Unfavorable) | % of Budget |  |  |  |  |  |
| REVENUES                             | \$7,869,594          | \$6,130,406                             | \$14,000,000    | \$0