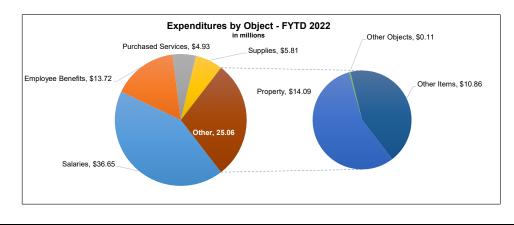

#### For the Period Ending May 31, 2024 <u>All Funds Summary Breakdown</u> (With Comparative Totals for the Period Ending May 31, 2023)

|                                      | <u>c</u>             | OMF | PARATIVE A    | VALYSI | <u>s</u>      |
|--------------------------------------|----------------------|-----|---------------|--------|---------------|
|                                      | All Funds<br>FY 2023 | All | Funds<br>2024 | FY     | % Incr/(Decr) |
| REVENUES                             |                      |     |               |        |               |
| Local                                | \$<br>15,366,217.04  | \$  | 14,961,41     | 1.13   | (2.63%)       |
| Intermediate                         | \$281                |     | 0             | \$413  | 46.67%        |
| State                                | \$43,576,936         |     | \$46,316      | ,409   | 6.29%         |
| Federal                              | \$6,235,818          |     | \$3,737       | ,460   | (40.06%)      |
| Other Financing Sources/Income Items | \$2,200,361          |     | \$3,239       | ,483   | 47.23%        |
| Transfers In                         | \$0                  |     |               | \$0    |               |
| TOTAL REVENUE                        | \$67,379,613         |     | \$68,255      | ,176   | 1.30%         |
|                                      |                      |     |               |        |               |
| EXPENDITURES                         |                      |     |               |        |               |
| Salaries                             | \$<br>38,500,357.84  | \$  | 36,651,88     |        | (4.80%)       |
| Employee Benefits                    | \$13,069,808         |     | \$13,718      | ·      | 4.96%         |
| Purchased Services                   | \$4,818,186          |     | \$4,932       |        | 2.37%         |
| Supplies                             | \$7,892,205          |     | \$5,811       | ,084   | (26.37%)      |
| Property                             | \$22,105,421         |     | \$14,088      | ,032   | (36.27%)      |
| Other Objects                        | \$110,634            |     | \$110         | ,405   | (0.21%)       |
| Other Items                          | \$7,324,548          |     | \$10,858      | ,233   | 48.24%        |
| Transfers Out                        | \$0                  |     |               | \$0    |               |
| TOTAL EXPENDITURES                   | \$93,821,159         |     | \$86,170      | ,846   | (8.15%)       |
| SURPLUS / (DEFICIT)                  | (26,441,546)         |     | (17,915       | 670)   |               |
| SURPLUS / (DEFICIT)                  | (20,441,540)         |     | (17,915       | ,070)  |               |
| FUND BALANCE                         |                      |     |               |        |               |
| Beginning of Period                  | \$160,223,939        |     | \$123,498     | 3,056  | (22.92%)      |
| End of Period                        | \$133,782,393        |     | \$105,582     | 2,386  | (21.08%)      |