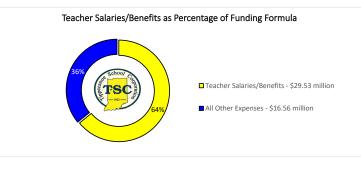

Ridge Elementary         | 609                      | \$2,927.75          | \$1,039.29    | \$3,967.04 |
| 16. Klondike Elementary          | 975                      | \$2,880.42          | \$919.03      | \$3,799.45 |
| 17. East Tipp Middle             | 508                      | \$2,752.84          | \$964.97      | \$3,717.81 |
| 18. Southwestern Middle          | 496                      | \$2,788.56          | \$915.19      | \$3,703.75 |
| 19. Burnett Creek Elementary     | 767                      | \$2,751.75          | \$932.58      | \$3,684.33 |
| Average All Cost Centers         |                          | \$3.152.82          | \$1,017.75    | \$4,170.57 |
| Average All Title I Cost Centers |                          | \$3,254.93          | \$1,022.85    | \$4,277.78 |







#### FINANCIAL SNAPSHOTS

#### For the Period Ending May 31, 2024

|                                                                                                                     |                                                                                                        | New Fun