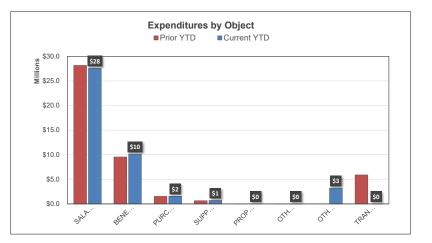

#### For the Period Ending May 31, 2024 <u>All Funds Summary Breakdown</u> (With Comparative Totals for the Period Ending May 31, 2023)

|                                      | <u>c</u>             | OMF | PARATIVE A    | VALYSI | <u>s</u>      |
|--------------------------------------|----------------------|-----|---------------|--------|---------------|
|                                      | All Funds<br>FY 2023 | All | Funds<br>2024 | FY     | % Incr/(Decr) |
| REVENUES                             |                      |     |               |        |               |
| Local                                | \$<br>15,366,217.04  | \$  | 14,961,41     | 1.13   | (2.63%)       |
| Intermediate                         | \$281                |     | 0             | \$413  | 46.67%        |
| State                                | \$43,576,936         |     | \$46,316      | ,409   | 6.29%         |
| Federal                              | \$6,235,818          |     | \$3,737       | ,460   | (40.06%)      |
| Other Financing Sources/Income Items | \$2,200,361          |     | \$3,239       | ,483   | 47.23%        |
| Transfers In                         | \$0                  |     |               | \$0    |               |
| TOTAL REVENUE                        | \$67,379,613         |     | \$68,255      | ,176   | 1.30%         |
|                                      |                      |     |               |        |               |
| EXPENDITURES                         |                      |     |               |        |               |
| Salaries                             | \$<br>38,500,357.84  | \$  | 36,651,88     |        | (4.80%)       |
| Employee Benefits                    | \$13,069,808         |     | \$13,718      | ·      | 4.96%         |
| Purchased Services                   | \$4,818,186          |     | \$4,932       |        | 2.37%         |
| Supplies                             | \$7,892,205          |     | \$5,811       | ,084   | (26.37%)      |
| Property                             | \$22,105,421         |     | \$14,088      | ,032   | (36.27%)      |
| Other Objects                        | \$110,634            |     | \$110         | ,405   | (0.21%)       |
| Other Items                          | \$7,324,548          |     | \$10,858      | ,233   | 48.24%        |
| Transfers Out                        | \$0                  |     |               | \$0    |               |
| TOTAL EXPENDITURES                   | \$93,821,159         |     | \$86,170      | ,846   | (8.15%)       |
| SURPLUS / (DEFICIT)                  | (26,441,546)         |     | (17,915       | 670)   |               |
| SURPLUS / (DEFICIT)                  | (20,441,540)         |     | (17,915       | ,070)  |               |
| FUND BALANCE                         |                      |     |               |        |               |
| Beginning of Period                  | \$160,223,939        |     | \$123,498     | 3,056  | (22.92%)      |
| End of Period                        | \$133,782,393        |     | \$105,582     | 2,386  | (21.08%)      |

# Significant Revenue Changes:

Significant Expenditure Changes:

Construction Funds/Operations Fund Cash Balances have been spent purposefully on construction projects thus reducing all funds cash balance in CY2023. This will continue in CY2024.