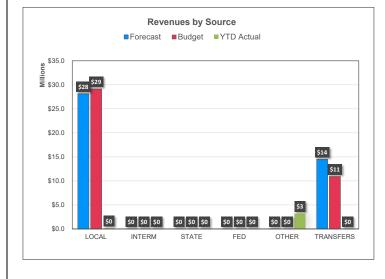

# Significant Revenue Changes:

Significant Expenditure Changes:

Construction Funds/Operations Fund Cash Balances have been spent purposefully on construction projects thus reducing all funds cash balance in CY2023. This will continue in CY2024.