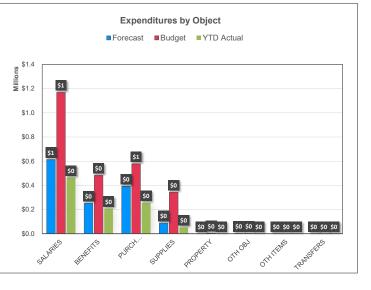

# Significant Revenue Changes:

Significant Expenditure Changes:

Construction Funds/Operations Fund Cash Balances have been spent purposefully on construction projects thus reducing all funds cash balance in CY2023. This will continue in CY2024.