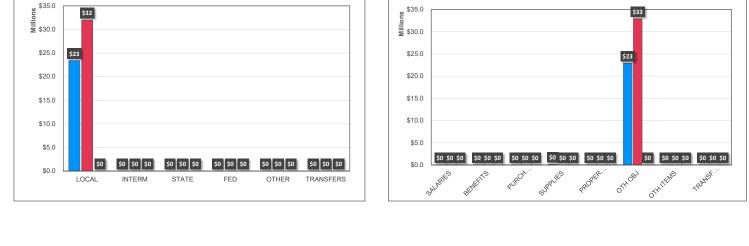

s Employee Benefits \$0 \$0 \$0 \$0 \$0 \$0 \$0 \$0 \$0 \$0 Purchased Services \$0 \$128,335 \$128,335 \$0 (\$128,335) Supplies \$0 \$0 \$0 \$0 Property \$0 \$0 \$22,908,833 \$22,908,833 \$32,908,048 \$9,999,215 Other Objects \$0 \$0 \$0 \$0 \$0 Other Items \$0 \$0 \$0 \$0 \$0 Transfers Out TOTAL EXPENDITURES \$0 \$23,037,168 \$23,037,168 \$32,908,048 \$9,870,880 SURPLUS / (DEFICIT) \$0 \$369,818 \$369,818 (\$908,813) \$1,278,631 \$4,794,361 BEGINNING FUND BALANCE ENDING FUND BALANCE \$4.794.361 \*Annual Budget includes Carry-Over Appropriations from Prior Year; Cash Balance supports Carry-Over Appropriations **Revenues by Source** Expenditures by Object ■Forecast ■Budget ■YTD Actual ■Forecast ■Budget ■YTD Actual <mark>ي</mark> \$35.0 \$35.0 \$33 ₩ \$30.0 ₩ \$30.0 \$25.0 \$23 \$25.0 \$23



# OPERATIONS FUND | FINANCIAL COMPARISON ANALYSIS For the Period Ending May 31, 2024

|                                      | Prior Year to Date 1.<br>5/31/23 | /1/23 - Prior Year Month Ending<br>5/31/23 | FY 2023 Annual<br>Budget | Prior YTD % of<br>Budget | Current Year to Date<br>1/1/24 - 5/31/24 | Current Year Month<br>Ending 5/31/24 | FY 2024 Annual<br>Budget | Current YTD % of<br>Budget |
|--------------------------------------|----------------------------------|--------------------------------------------|--------------------------|--------------------------|------------------------------------------|--------------------------------------|--------------------------|----------------------------|
| REVENUES                             | 5/51/25                          | 5/51/25