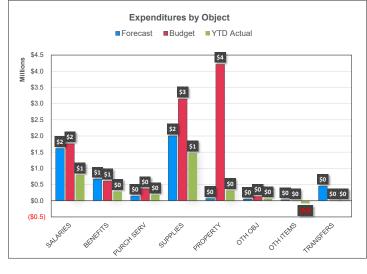

|                                       |             |  |  |  |  |  |
| SURPLUS / (DEFICIT)                      | \$865,444                          | \$429,057                               | \$1,294,501     | (\$10,213,813)         | \$11,508,314                          |             |  |  |  |  |  |
| BEGINNING FUND BALANCE                   | \$7,218,433                        |                                         |                 |                        |                                       |             |  |  |  |  |  |
| ENDING FUND BALANCE                      | \$8.083.877                        |                                         |                 |                        |                                       |             |  |  |  |  |  |





| For the Period Ending May 31, 2024   |             |             |                |                |        |             |                    |                |                  |  |  |
|--------------------------------------|-------------|-------------|----------------|----------------|--------|-------------|--------------------|----------------|------------------|--|--|
|                                      |             |             |                |                |        |             |                    |                |                  |  |  |
|                                      |             |             | FY 2023 Annual | Prior YTD % of |        |             | Current Year Month | FY 2024 Annual | Current YTD % of |  |  |
| REVENUES                             | 5