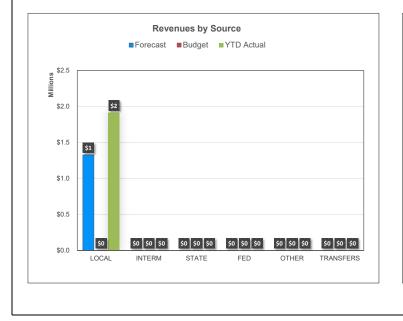

# Significant Revenue Changes:

Significant Expenditure Changes:

Construction Funds/Operations Fund Cash Balances have been spent purposefully on construction projects thus reducing all funds cash balance in CY2023. This will continue in CY2024.