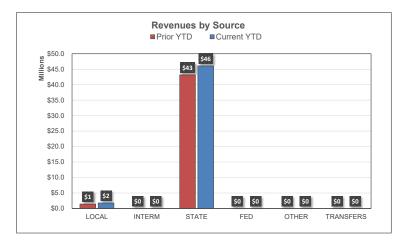

#### For the Period Ending May 31, 2024 <u>All Funds Summary Breakdown</u> (With Comparative Totals for the Period Ending May 31, 2023)

|                                      | <u>c</u>             | OMF | PARATIVE A    | VALYSI | <u>s</u>      |
|--------------------------------------|----------------------|-----|---------------|--------|---------------|
|                                      | All Funds<br>FY 2023 | All | Funds<br>2024 | FY     | % Incr/(Decr) |
| REVENUES                             |                      |     |               |        |               |
| Local                                | \$<br>15,366,217.04  | \$  | 14,961,41     | 1.13   | (2.63%)       |
| Intermediate                         | \$281                |     | 0             | \$413  | 46.67%        |
| State                                | \$43,576,936         |     | \$46,316      | ,409   | 6.29%         |
| Federal                              | \$6,235,818          |     | \$3,737       | ,460   | (40.06%)      |
| Other Financing Sources/Income Items | \$2,200,361          |     | \$3,239       | ,483   | 47.23%        |
| Transfers In                         | \$0                  |     |               | \$0    |               |
| TOTAL REVENUE                        | \$67,379,613         |     | \$68,255      | ,176   | 1.30%         |
|                                      |                      |     |               |        |               |
| EXPENDITURES                         |                      |     |               |        |               |
| Salaries                             | \$<br>38,500,357.84  | \$  | 36,651,88     |        | (4.80%)       |
| Employee Benefits                    | \$13,069,808         |     | \$13,718      | ·      | 4.96%         |
| Purchased Services                   | \$4,818,186          |     | \$4,932       |        | 2.37%         |
| Supplies                             | \$7,892,205          |     | \$5,811       | ,084   | (26.37%)      |
| Property                             | \$22,105,421         |     | \$14,088      | ,032   | (36.27%)      |
| Other Objects                        | \$110,634            |     | \$110         | ,405   | (0.21%)       |
| Other Items                          | \$7,324,548          |     | \$10,858      | ,233   | 48.24%        |
| Transfers Out                        | \$0                  |     |               | \$0    |               |
| TOTAL EXPENDITURES                   | \$93,821,159         |     | \$86,170      | ,846   | (8.15%)       |
| SURPLUS / (DEFICIT)                  | (26,441,546)         |     | (17,915       | 670)   |               |
| SURPLUS / (DEFICIT)                  | (20,441,540)         |     | (17,915       | ,070)  |               |
| FUND BALANCE                         |                      |     |               |        |               |
| Beginning of Period                  | \$160,223,939        |     | \$123,498     | 3,056  | (22.92%)      |
| End of Period                        | \$133,782,393        |     | \$105,582     | 2,386  | (21.08%)      |

# Significant Revenue Changes:

Significant Expenditure Changes:

Construction Funds/Operations Fund Cash Balances have been spent purposefully on construction projects thus reducing all funds cash balance in CY2023. This will continue in CY2024.