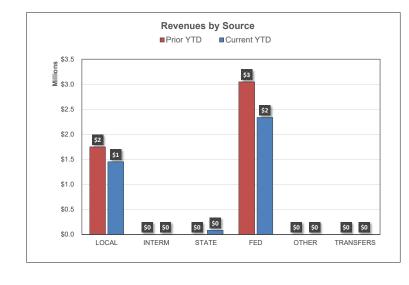

# Significant Revenue Changes:

Significant Expenditure Changes:

Construction Funds/Operations Fund Cash Balances have been spent purposefully on construction projects thus reducing all funds cash balance in CY2023. This will continue in CY2024.