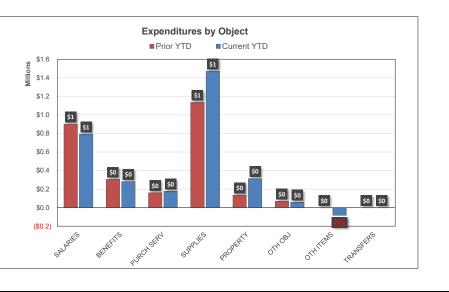

| \$865,444                                | \$61,292                             | (\$10,213,813)           |                            |  |  |  |
| BEGINNING FUND BALANCE               | \$6,0                         | 78,594                                      |                          |                          | \$7,218,433                              |                                      |                          |                            |  |  |  |
| ENDING FUND BALANCE                  | \$8.1                         | 71,255                                      |                          |                          | \$8,083,877                              |                                      |                          |                            |  |  |  |







## NUTRITION SVCS FUND | FINANCIAL COMPARISON ANALYSIS

| NUTRITION SVCS FUND   FINANCIAL FORECAST |                                    |                                         |                 |                        |                                       |             |  |  |  |  |  |
|------------------------------------------|------------------------------------|-----------------------------------------|-----------------|------------------------|---------------------------------------|-------------|--|--|--|--|--|
|                                          | For the Period Ending May 31, 2024 |                                         |                 |                        |                                       |             |  |  |  |  |  |
|