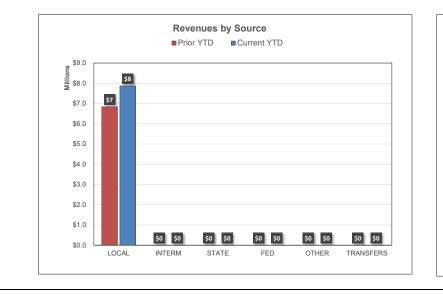

PENDITURES                   | \$7,381,901 | \$1,877,651 | \$14,069,441   | 52.47%         |        | \$7,790,073 | \$1,697,660        | \$14,069,441   | 55.37%           |  |  |
| SURPLUS / (DEFICIT)                  | (\$542,643) | \$3,593,883 | (\$14,069,441) |                |        | \$79,521    | (\$262,578)        | (\$14,069,441) |                  |  |  |
| BEGINNING FUND BALANCE               | \$4,60      | 3,897       |                |                |        | \$3,050,609 |                    |                |                  |  |  |
| ENDING FUND BALANCE                  | \$4,06      | 1,254       |                |                |        | \$3,130,129 |                    |                |                  |  |  |

SELF INSURANCE FUND | FINANCIAL COMPARISON ANALYSIS





| For the Period Ending May 31, 2024   |                      |                                         |                 |                        |                                       |             |  |  |  |  |  |
|--------------------------------------|----------------------|-----------------------------------------|-----------------|------------------------|---------------------------------------|-------------|--|--|--|--|--|
|                                      | Current Year-to-Date | Add: Anticipated<br>Revenues / Expenses | Annual Forecast | Approved Annual Budget | Variance Favorable /<br>(Unfavorable) | % of Budget |  |  |  |  |  |
| REVENUES                             | \$7,869,594          | \$6,130,406                             | \$14,000,000    | \$0