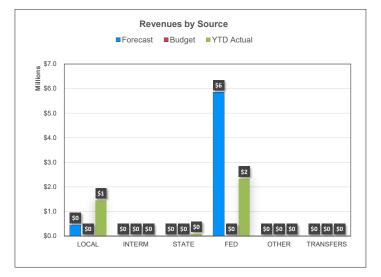

|                                       |             |  |  |  |  |  |
| SURPLUS / (DEFICIT)                      | \$865,444                          | \$429,057                               | \$1,294,501     | (\$10,213,813)         | \$11,508,314                          |             |  |  |  |  |  |
| BEGINNING FUND BALANCE                   | \$7,218,433                        |                                         |                 |                        |                                       |             |  |  |  |  |  |
| ENDING FUND BALANCE                      | \$8.083.877                        |                                         |                 |                        |                                       |             |  |  |  |  |  |





| For the Period Ending May 31, 2024   |             |             |                |                |        |             |                    |                |                  |  |  |
|--------------------------------------|-------------|-------------|----------------|----------------|--------|-------------|--------------------|----------------|------------------|--|--|
|                                      |             |             |                |                |        |             |                    |                |                  |  |  |
|                                      |             |             | FY 2023 Annual | Prior YTD % of |        |             | Current Year Month | FY 2024 Annual | Current YTD % of |  |  |
| REVENUES                             |