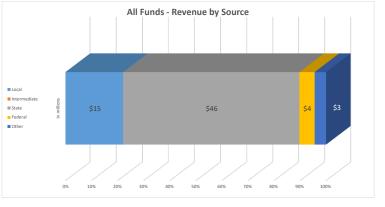

#### For the Period Ending May 31, 2024 <u>All Funds Summary Breakdown</u> (With Comparative Totals for the Period Ending May 31, 2023)

|                                      | <u>c</u>             | OMF | PARATIVE A    | VALYSI | <u>s</u>      |
|--------------------------------------|----------------------|-----|---------------|--------|---------------|
|                                      | All Funds<br>FY 2023 | All | Funds<br>2024 | FY     | % Incr/(Decr) |
| REVENUES                             |                      |     |               |        |               |
| Local                                | \$<br>15,366,217.04  | \$  | 14,961,41     | 1.13   | (2.63%)       |
| Intermediate                         | \$281                |     | 0             | \$413  | 46.67%        |
| State                                | \$43,576,936         |     | \$46,316      | ,409   | 6.29%         |
| Federal                              | \$6,235,818          |     | \$3,737       | ,460   | (40.06%)      |
| Other Financing Sources/Income Items | \$2,200,361          |     | \$3,239       | ,483   | 47.23%        |
| Transfers In                         | \$0                  |     |               | \$0    |               |
| TOTAL REVENUE                        | \$67,379,613         |     | \$68,255      | ,176   | 1.30%         |
|                                      |                      |     |               |        |               |
| EXPENDITURES                         |                      |     |               |        |               |
| Salaries                             | \$<br>38,500,357.84  | \$  | 36,651,88     |        | (4.80%)       |
| Employee Benefits                    | \$13,069,808         |     | \$13,718      | ·      | 4.96%         |
| Purchased Services                   | \$4,818,186          |     | \$4,932       |        | 2.37%         |
| Supplies                             | \$7,892,205          |     | \$5,811       | ,084   | (26.37%)      |
| Property                             | \$22,105,421         |     | \$14,088      | ,032   | (36.27%)      |
| Other Objects                        | \$110,634            |     | \$110         | ,405   | (0.21%)       |
| Other Items                          | \$7,324,548          |     | \$10,858      | ,233   | 48.24%        |
| Transfers Out                        | \$0                  |     |               | \$0    |               |
| TOTAL EXPENDITURES                   | \$93,821,159         |     | \$86,170      | ,846   | (8.15%)       |
| SURPLUS / (DEFICIT)                  | (26,441,546)         |     | (17,915       | 670)   |               |
| SURPLUS / (DEFICIT)                  | (20,441,540)         |     | (17,915       | ,070)  |               |
| FUND BALANCE                         |                      |     |               |        |               |
| Beginning of Period                  | \$160,223,939        |     | \$123,498     | 3,056  | (22.92%)      |
| End of Period                        | \$133,782,393        |     | \$105,582     | 2,386  | (21.08%)      |