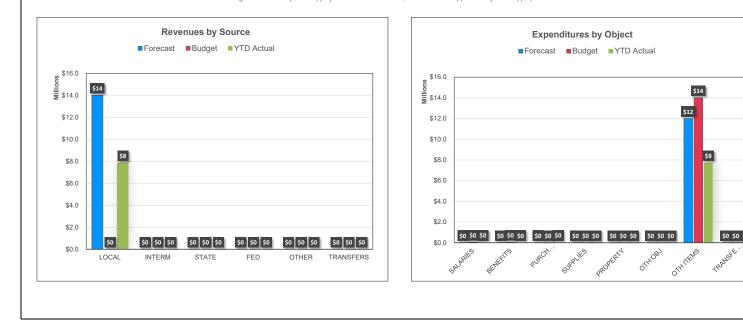

| \$1,966,300     | (\$14,069,441)         | \$16,035,741                          |             |  |  |  |  |  |
|                                      |                      |                                         |                 |                        |                                       |             |  |  |  |  |  |
| BEGINNING FUND BALANCE               | \$3,050,609          |                                         |                 |                        |                                       |             |  |  |  |  |  |
| ENDING FUND BALANCE                  | \$3,130,129          |                                         |                 |                        |                                       |             |  |  |  |  |  |

\$14

\$8

\$0 \$0 \$0



| For the Period Ending May 31, 2024   |                             |           |                |                |  |                    |                |                |                  |  |  |
|--------------------------------------|-----------------------------|-----------|----------------|----------------|--|--------------------|----------------|----------------|------------------|--|--|
|                                      |                             |           |                |                |  |                    |                |                |                  |  |  |
|                                      | Prior Year to Date 1/1/23 - |           | FY 2023 Annual | Prior YTD % of |  | rrent Year to Date |                | FY 2024 Annual | Current YTD % of |  |