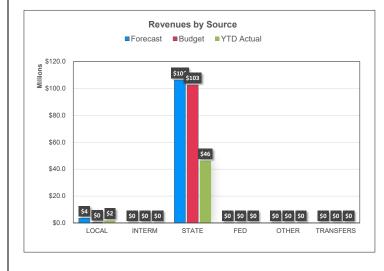

#### For the Period Ending May 31, 2024 <u>All Funds Summary Breakdown</u> (With Comparative Totals for the Period Ending May 31, 2023)

|                                      | <u>c</u>             | OMF | PARATIVE A    | VALYSI | <u>s</u>      |
|--------------------------------------|----------------------|-----|---------------|--------|---------------|
|                                      | All Funds<br>FY 2023 | All | Funds<br>2024 | FY     | % Incr/(Decr) |
| REVENUES                             |                      |     |               |        |               |
| Local                                | \$<br>15,366,217.04  | \$  | 14,961,41     | 1.13   | (2.63%)       |
| Intermediate                         | \$281                |     | 0             | \$413  | 46.67%        |
| State                                | \$43,576,936         |     | \$46,316      | ,409   | 6.29%         |
| Federal                              | \$6,235,818          |     | \$3,737       | ,460   | (40.06%)      |
| Other Financing Sources/Income Items | \$2,200,361          |     | \$3,239       | ,483   | 47.23%        |
| Transfers In                         | \$0                  |     |               | \$0    |               |
| TOTAL REVENUE                        | \$67,379,613         |     | \$68,255      | ,176   | 1.30%         |
|                                      |                      |     |               |        |               |
| EXPENDITURES                         |                      |     |               |        |               |
| Salaries                             | \$<br>38,500,357.84  | \$  | 36,651,88     |        | (4.80%)       |
| Employee Benefits                    | \$13,069,808         |     | \$13,718      | ·      | 4.96%         |
| Purchased Services                   | \$4,818,186          |     | \$4,932       |        | 2.37%         |
| Supplies                             | \$7,892,205          |     | \$5,811       | ,084   | (26.37%)      |
| Property                             | \$22,105,421         |     | \$14,088      | ,032   | (36.27%)      |
| Other Objects                        | \$110,634            |     | \$110         | ,405   | (0.21%)       |
| Other Items                          | \$7,324,548          |     | \$10,858      | ,233   | 48.24%        |
| Transfers Out                        | \$0                  |     |               | \$0    |               |
| TOTAL EXPENDITURES                   | \$93,821,159         |     | \$86,170      | ,846   | (8.15%)       |
| SURPLUS / (DEFICIT)                  | (26,441,546)         |     | (17,915       | 670)   |               |
| SURPLUS / (DEFICIT)                  | (20,441,540)         |     | (17,915       | ,070)  |               |
| FUND BALANCE                         |                      |     |               |        |               |
| Beginning of Period                  | \$160,223,939        |     | \$123,498     | 3,056  | (22.92%)      |
| End of Period                        | \$133,782,393        |     | \$105,582     | 2,386  | (21.08%)      |

# Significant Revenue Changes:

Significant Expenditure Changes:

Construction Funds/Operations Fund Cash Balances have been spent purposefully on construction projects thus reducing all funds cash balance in CY2023. This will continue in CY2024.