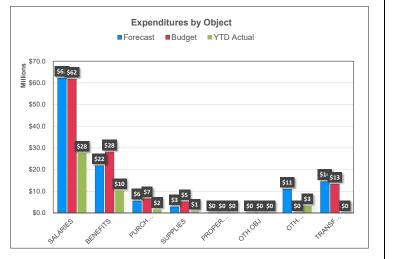

TURES                   | \$43,162,513         | \$74,390,367                            | \$117,552,880   | \$114,848,483          | (\$2,704,397)                         | 37.58%      |
| SURPLUS / (DEFICIT)                  | \$4,685,582          | (\$12,450,329)                          | (\$7,764,747)   | (\$11,858,537)         | \$4,093,790                           |             |
|                                      | \$18,644,741         |                                         |                 |                        |                                       |             |
| BEGINNING FUND BALANCE               | φ10,044,741          |                                         |                 |                        |                                       |             |





|                                                   |                                      | For the Perio                        | d Ending May 31,         | 2024                     |                                  |            |                                      |                          |                            |
|---------------------------------------------------|--------------------------------------|--------------------------------------|--------------------------|--------------------------|----------------------------------|------------|--------------------------------------|--------------------------|----------------------------|
|                                                   |                                      |                                      |