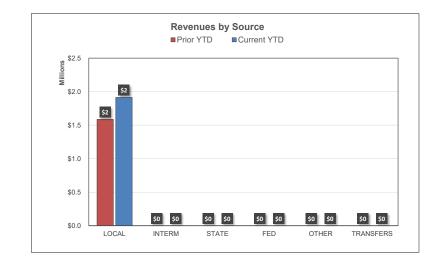

| \$234,245 | \$2,152,587    | 41.44%         |  | \$977,159          | \$220,161      | \$2,578,548    | 37.90%           |  |  |
| SURPLUS / (DEFICIT)                  | \$694,769                   | \$336,728 | (\$2,152,587)  |                |  | \$937,816          | \$415,136      | (\$2,578,548)  |                  |  |  |
| BEGINNING FUND BALANCE               | \$3,227                     |           |                |                |  | \$123,267          |                |                |                  |  |  |
| ENDING FUND BALANCE                  | \$697,996                   |           |                |                |  | \$1,061,083        |                |                |                  |  |  |

GLCA OPERATING FUND | FINANCIAL COMPARISON ANALYSIS





| GLCA OPERATING FUND   FINANCIAL FORECAST |                      |                                         |                 |                        |                                       |             |  |  |  |  |  |  |
|------------------------------------------|----------------------|-----------------------------------------|-----------------|------------------------|---------------------------------------|-------------|--|--|--|--|--|--|
| For the Period Ending May 31, 2024       |                      |                                         |                 |                        |                                       |             |  |  |  |  |  |  |
|                                          | Current Year-to-Date | Add: Anticipated<br>Revenues / Expenses | Annual Fore