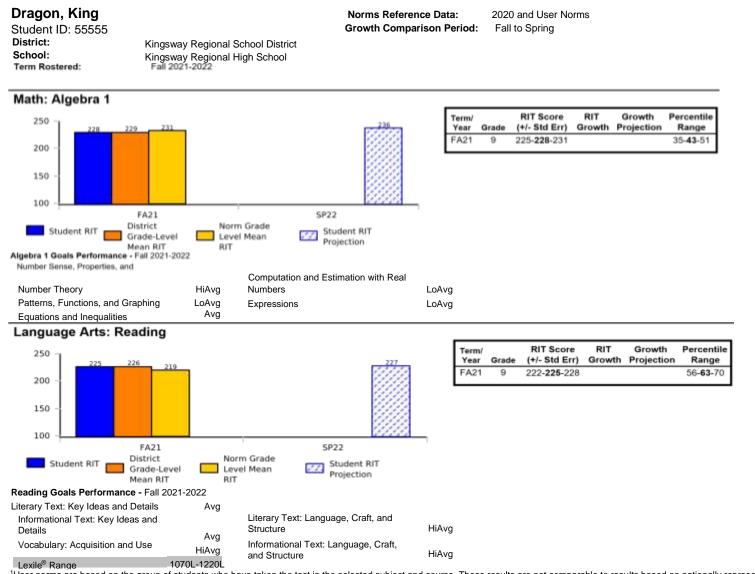

GROWTH

<sup>1</sup>User norms are based on the group of students who have taken the test in the selected subject and course. These results are not comparable to results based on nationally representative norms. Lexile<sup>®</sup> is a trademark of MetaMetrics, Inc., and is registered in the United States and abroad.