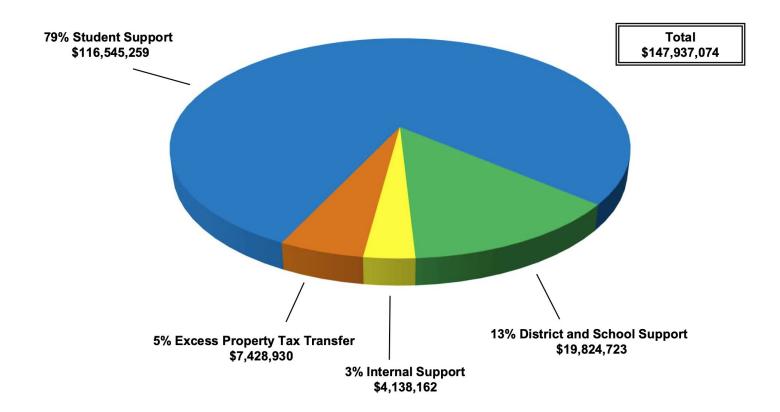

5% Excess Property Tax Transfer

#### Two-Year Comparison

|                    | 2023-24<br>Estimated<br>Actuals | 2024-25<br>Proposed<br>Budget |
|--------------------|---------------------------------|-------------------------------|
| Beginning Balance  | 29,217,463                      | 33,286,222                    |
| Revenue            | 148,153,590                     | 149,563,895                   |
| Expense            | 144,084,831                     | 147,937,074                   |
| Ending Balance (a) | 33,286,222                      | 34,913,043                    |