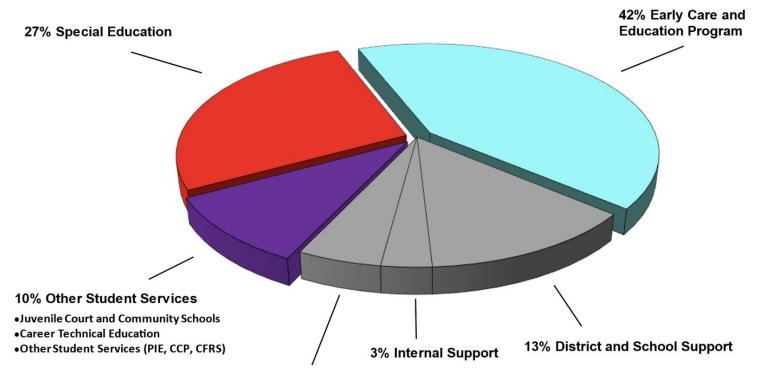

Combined General Fund and Child Development Fund Support Services Budgeted Expenditures

Combined General Fund and Child Development Fund Internal and District and School Support Budgeted Expenditures

Combined General Fund and Child Development Fund Student Support Services Budgeted Expenditures

# Combined General Fund and Child Development Fund Support Services Budgeted Expenditures