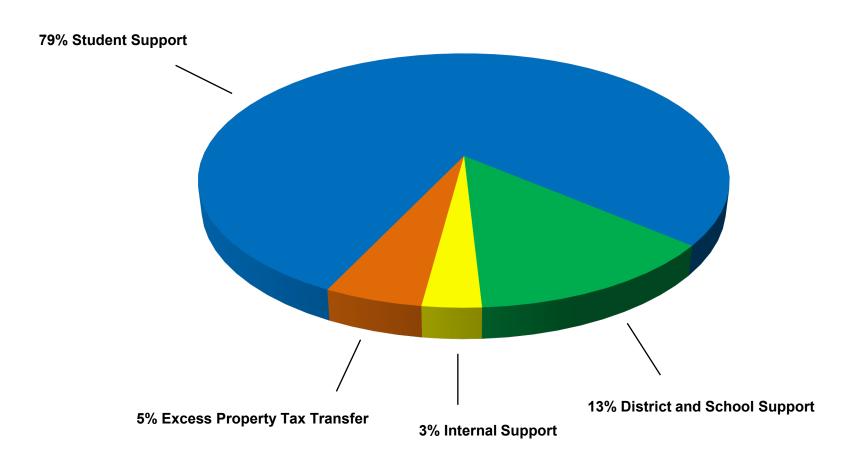

Combined General Fund and Child Development Fund Support Services Budgeted Expenditures

Combined General Fund and Child Development Fund Internal and District and School Support Budgeted Expenditures

Combined General Fund and Child Development Fund Student Support Services Budgeted Expenditures

5% Excess Property Tax Transfer

# Combined General Fund and Child Development Fund Support Services Budgeted Expenditures