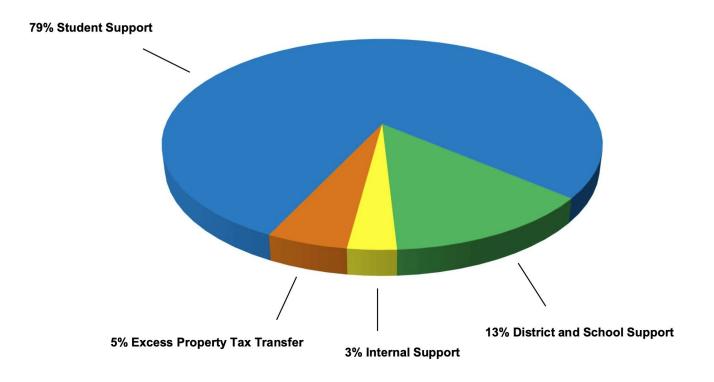

Combined General Fund and Child Development Fund Support Services Budgeted Expenditures

Combined General Fund and Child Development Fund Internal and District and School Support Budgeted Expenditures

Combined General Fund and Child Development Fund Student Support Services Budgeted Expenditures

5% Excess Property Tax Transfer