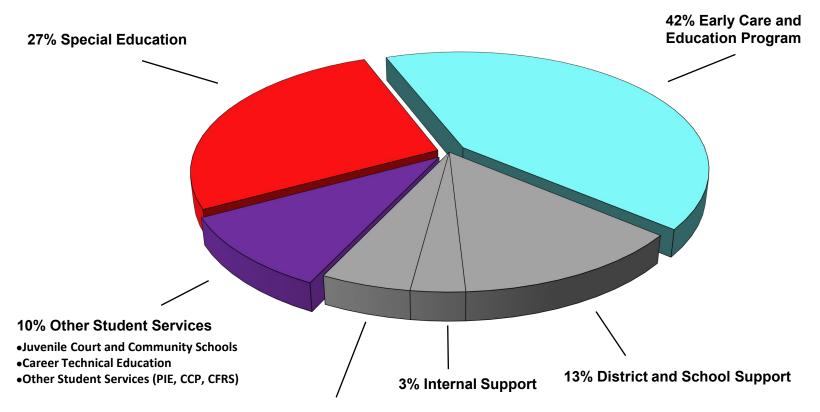

Combined General Fund and Child Development Fund Support Services Budgeted Expenditures

Combined General Fund and Child Development Fund Internal and District and School Support Budgeted Expenditures

Combined General Fund and Child Development Fund Student Support Services Budgeted Expenditures