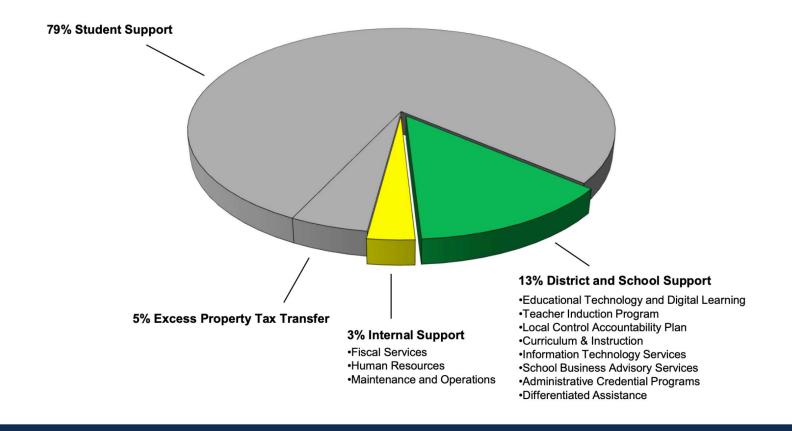

Combined General Fund and Child Development Fund Support Services Budgeted Expenditures

Combined General Fund and Child Development Fund Internal and District and School Support Budgeted Expenditures

Combined General Fund and Child Development Fund Student Support Services Budgeted Expenditures

5% Excess Property Tax Transfer