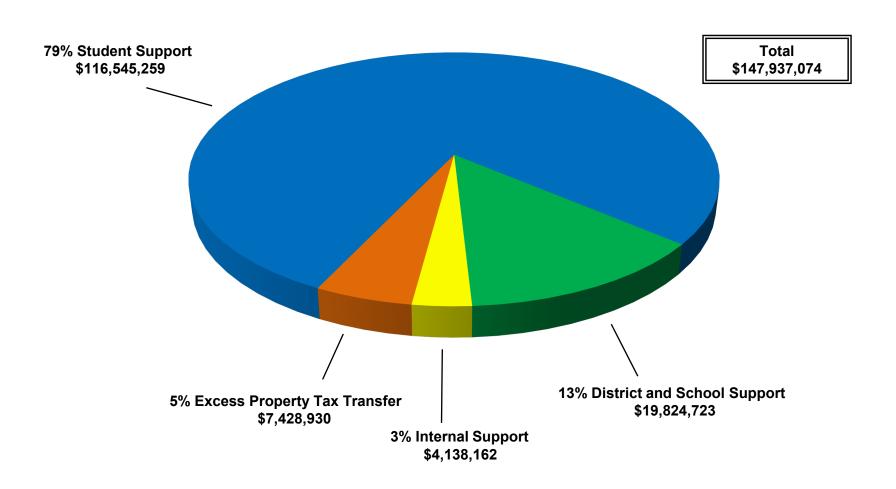

Combined General Fund and Child Development Fund Support Services Budgeted Expenditures

Combined General Fund and Child Development Fund Internal and District and School Support Budgeted Expenditures

Combined General Fund and Child Development Fund Student Support Services Budgeted Expenditures

#### Two-Year Comparison

|                    | 2023-24<br>Estimated<br>Actuals | 2024-25<br>Proposed<br>Budget |
|--------------------|---------------------------------|-------------------------------|
| Beginning Balance  | 29,217,463                      | 33,286,222                    |
| Revenue            | 148,153,590                     | 149,563,895                   |
| Expense            | 144,084,831                     | 147,937,074                   |
| Ending Balance (a) | 33,286,222                      | 34,913,043                    |