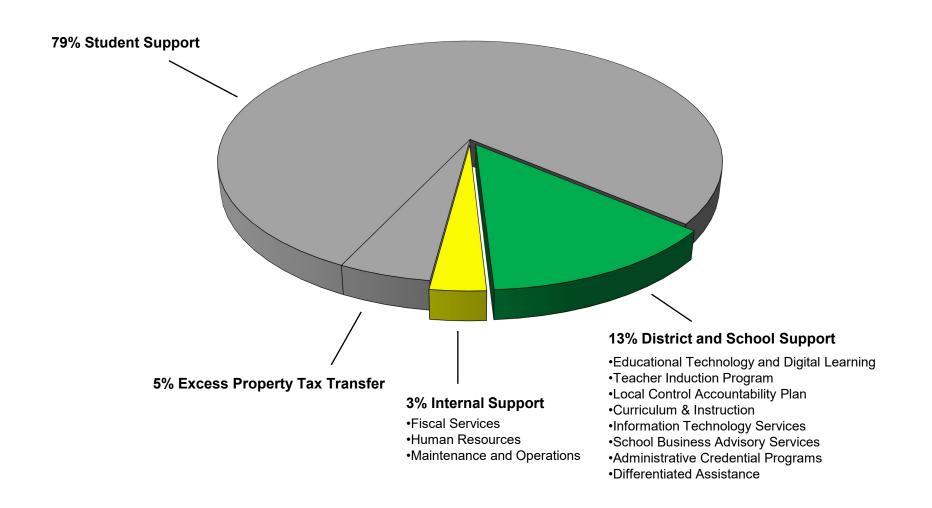

Combined General Fund and Child Development Fund Support Services Budgeted Expenditures

Combined General Fund and Child Development Fund Internal and District and School Support Budgeted Expenditures

Combined General Fund and Child Development Fund Student Support Services Budgeted Expenditures