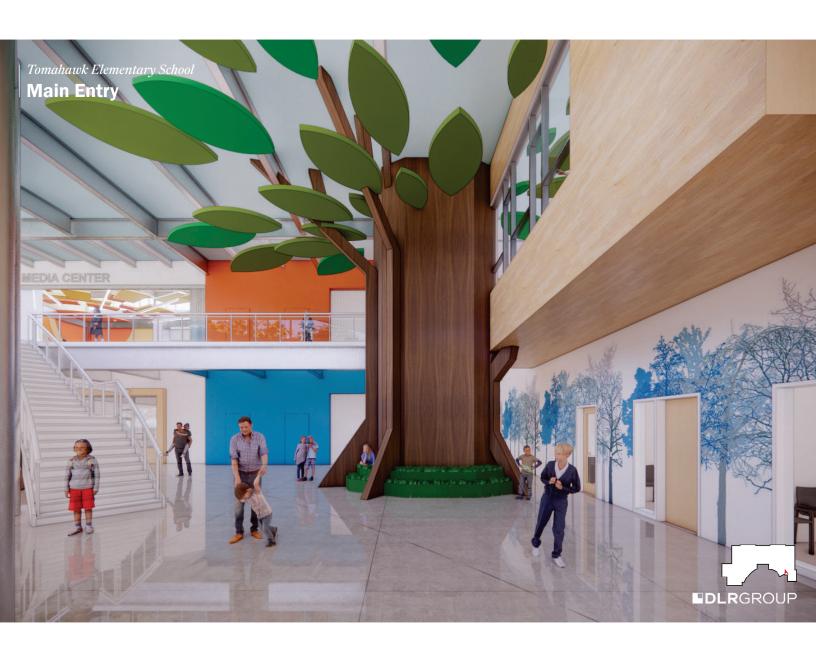

Admin Area Concrete Install





# **Tomahawk Elementary**

### School

6301 W 78th St. Shawnee Mission KS, 66204

# CONSTRUCTION UPDATE 4/5/2024

**OWNER:** Shawnee Mission School

District

**ARCHITECT:** DLR Group

CM: JE DUNN

### **CURRENT PROGRESS**

- Area A Footing Install
- Underground MEP Install
- Retaining Wall Install

### 2 WEEK LOOK AHEAD

- Area A Concrete Slab Install
- Area B Footings Install









Retaining Wall Install



BUILDINGTHEFUTURE. JEDUNN. COM



Radius Storefront Footings







Gym Footing Install

# SAFETY EVERYONE. EVERYWHERE. ALL THE TIME.



Site Utilities Install







Tomahawk Elementary School

**Site Plan** 













# $To mahawk\ Elementary\ School$

### Floor Plan: Level 01



## Tomahawk Elementary School

### Floor Plan: Level 02