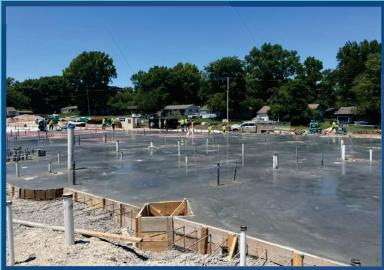

### **CURRENT PROGRESS**

- Area A/B South Underground MEP
- Grouting of Pre-Cast Concrete

### 2 WEEK LOOK AHEAD

- Area B South Slab Install
- Structural Steel Delivers to Site
- -Kitchen Underground MEP
- Gym Slab Install

Ongoing Underground MEP

BUILDINGTHEFUTURE.JEDUNN.COM

Area B North Slab Install