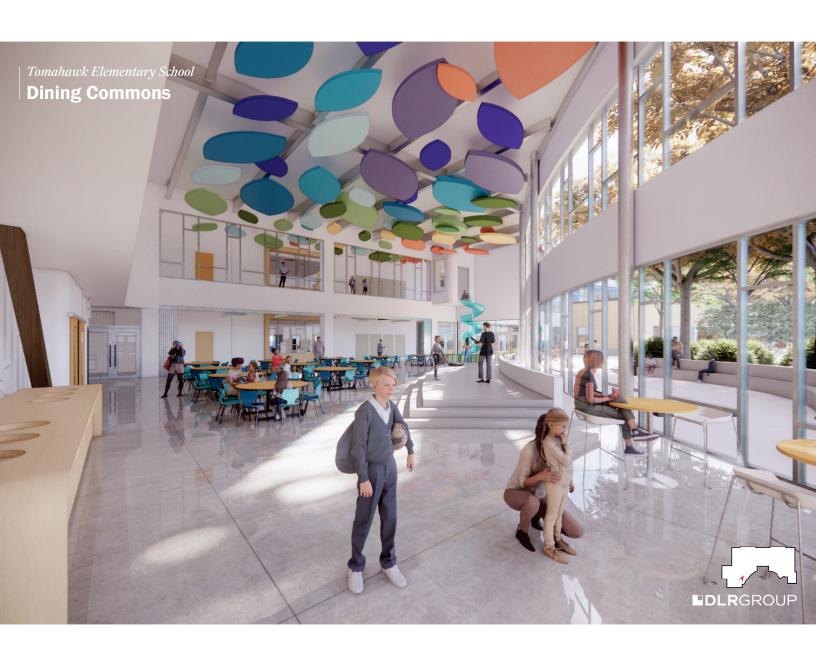

Admin Area Concrete Install





# **Tomahawk Elementary**

### School

6301 W 78th St. Shawnee Mission KS, 66204

# CONSTRUCTION UPDATE 4/5/2024

**OWNER:** Shawnee Mission School

District

**ARCHITECT:** DLR Group

CM: JE DUNN

### **CURRENT PROGRESS**

- Area A Footing Install
- Underground MEP Install
- Retaining Wall Install

### 2 WEEK LOOK AHEAD

- Area A Concrete Slab Install
- Area B Footings Install









Retaining Wall Install



BUILDINGTHEFUTURE. JEDUNN. COM



Radius Storefront Footings







Gym Footing Install

# SAFETY EVERYONE. EVERYWHERE. ALL THE TIME.



Site Utilities Install







Tomahawk Elementary School

**Site Plan** 













# $To mahawk\ Elementary\ School$

### Floor Plan: Level 01



## Tomahawk Elementary School

### Floor Plan: Level 02