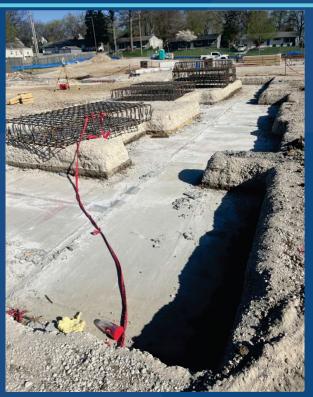

### **CURRENT PROGRESS**

- Area A Footing Install
- Underground MEP Install
- Retaining Wall Install

### 2 WEEK LOOK AHEAD

- Area A Concrete Slab Install
- Area B Footings Install

Retaining Wall Install

BUILDINGTHEFUTURE. JEDUNN. COM

Radius Storefront Footings

Gym Footing Install