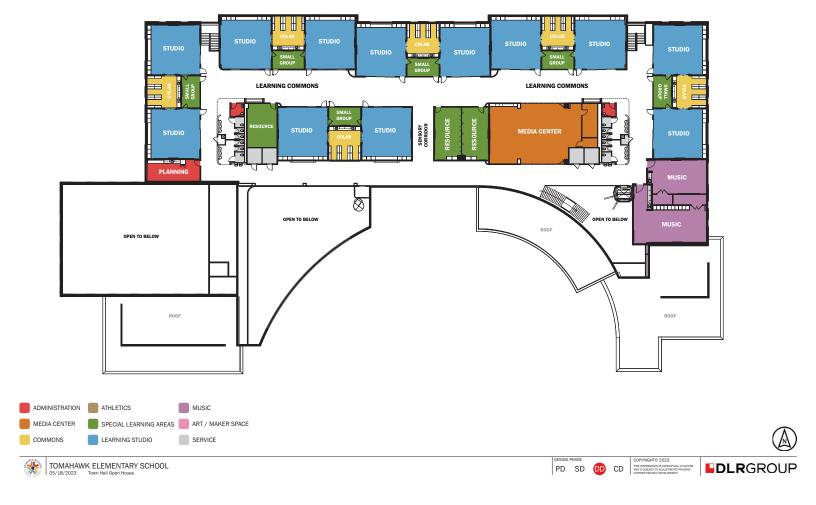

IME.



Admin Area Concrete Install





# **Tomahawk Elementary**

### School

6301 W 78th St. Shawnee Mission KS, 66204

# CONSTRUCTION UPDATE 4/5/2024

**OWNER:** Shawnee Mission School

District

**ARCHITECT:** DLR Group

CM: JE DUNN

### **CURRENT PROGRESS**

- Area A Footing Install
- Underground MEP Install
- Retaining Wall Install

### 2 WEEK LOOK AHEAD

- Area A Concrete Slab Install
- Area B Footings Install









Retaining Wall Install



BUILDINGTHEFUTURE. JEDUNN. COM



Radius Storefront Footings







Gym Footing Install

# SAFETY EVERYONE. EVERYWHERE. ALL THE TIME.



Site Utilities Install







Tomahawk Elementary School

**Site Plan** 













# $To mahawk\ Elementary\ School$

### Floor Plan: Level 01



## Tomahawk Elementary School

### Floor Plan: Level 02