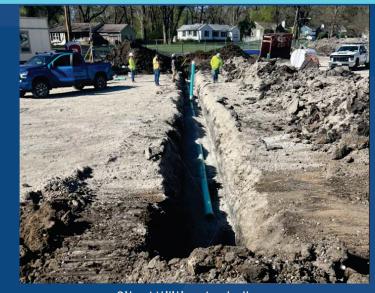

### 2 WEEK LOOK AHEAD

- Area B Underground MEP Install
- Area A Concrete Slab Install

Retaining Wall Progress

BUILDINGTHEFUTURE.JEDUNN.COM

Underground MEP Area A

Area B Footing Install

# SAFETY EVERYONE. EVERYWHERE. ALL THE TIME.

Site Utilities Install

Tomahawk Elementary School

**Site Plan** 