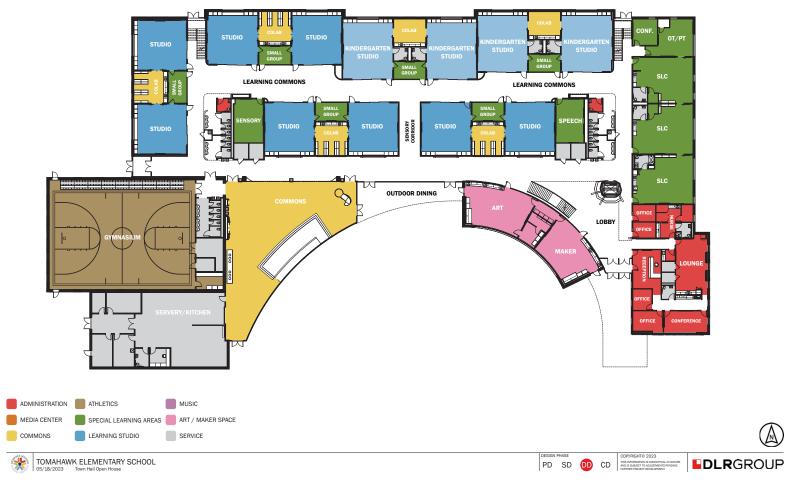

B Footing Install

# SAFETY EVERYONE. EVERYWHERE. ALL THE TIME.



Admin Area Concrete Install





# **Tomahawk Elementary**

### School

6301 W 78th St. Shawnee Mission KS, 66204

# CONSTRUCTION UPDATE 4/5/2024

**OWNER:** Shawnee Mission School

District

**ARCHITECT:** DLR Group

CM: JE DUNN

### **CURRENT PROGRESS**

- Area A Footing Install
- Underground MEP Install
- Retaining Wall Install

### 2 WEEK LOOK AHEAD

- Area A Concrete Slab Install
- Area B Footings Install









Retaining Wall Install



BUILDINGTHEFUTURE. JEDUNN. COM



Radius Storefront Footings







Gym Footing Install

# SAFETY EVERYONE. EVERYWHERE. ALL THE TIME.



Site Utilities Install







Tomahawk Elementary School

**Site Plan** 













# $To mahawk\ Elementary\ School$

### Floor Plan: Level 01



## Tomahawk Elementary School

### Floor Plan: Level 02