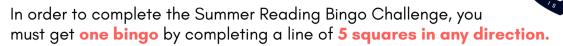

## SUMMER READING BINGO CHALLENGE!

Participate in our Summer Reading Bingo Challenge! Complete one bingo (5 in a row in any direction) for one entry into our raffle. Once you complete a bingo, each additional square completed will qualify for an additional raffle entry.