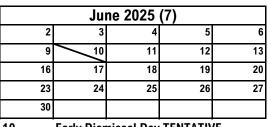

| 10 | Early Dismissal Day TENTATIVE |
|----|-------------------------------|
| 10 | School Year Ends TENTATIVE    |

19 Juneteenth