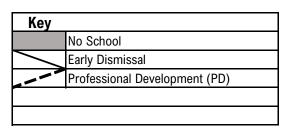

## **SEYMOUR PUBLIC SCHOOLS SCHOOL CALENDAR 2024-2025**

| <u> </u>                         | ant Dates                 |
|----------------------------------|---------------------------|
| School begins for students on    | August 28                 |
| Professional Dev                 | elopment Days (PD)        |
| Aug. 26-27, Sept. 19, Oct. 16, I | Nov. 5, Dec. 20, Jan. 17, |
| Feb. 14, Mar. 20, Apr. 11, May   | 23                        |
| Early Dis                        | missal Days               |
| September 19                     | PD Day for Staff          |
| October 16                       | PD Day for Staff          |
| November 19                      | Parent Conferences        |
| November 20-Elem/MS Only         | Parent Conferences        |
| November 21                      | Parent Conferences        |
| December 20                      | PD Day for Staff          |
| January 17                       | PD Day for Staff          |
| February 14                      | PD Day for Staff          |
| March 4                          | Parent Conferences        |
| March 5- Elementary Only         | Parent Conferences        |
| March 6                          | Parent Conferences        |
| March 20                         | PD Day for Staff          |
| April 11                         | PD Day for Staff          |
| May 23                           | PD Day for Staff          |
| June 10                          | Last Day of School        |
| Important I                      | Days/Holidays             |
| September 2                      | Labor Day                 |
| October 14                       | Columbus Day              |
| November 5                       | Election Day              |
| November 27-29                   | Thanksgiving Recess       |
| December 23-31                   | Holiday Recess            |
| January 1                        | New Years Day             |
| January 20                       | MLK, Jr. Day              |
| February 17                      | Presidents' Day           |
| February 18                      | Winter Recess             |
| April 18                         | Good Friday               |
| April 14-17                      | Spring Recess             |
| May 26                           | Memorial Day              |
| Parent C                         | onferences                |
| Grades K-5                       |                           |
| Nov. 19, Nov. 20, Nov. 21, Mar   | . 4, Mar. 5, Mar. 6       |
| Grades 6-8                       |                           |
| Nov. 19, Nov. 20, Nov. 21, Mar   | ·. 4, Mar. 6              |
| Grades 9-12                      |                           |
| Nov. 19, Nov. 20, Mar. 4, Mar.   | 6                         |
|                                  |                           |