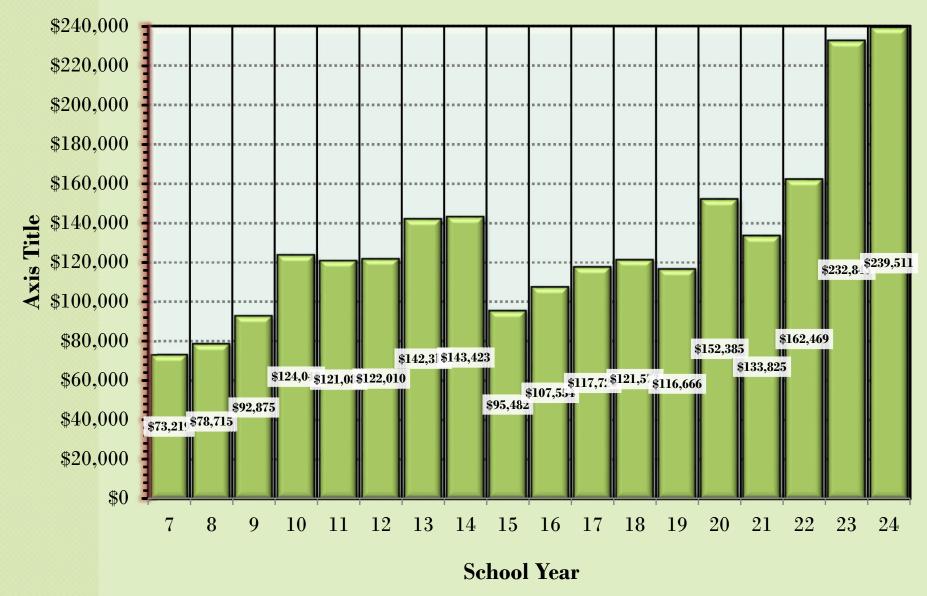

### Total Student Fees Waived by Year

Includes all fees – Current and Inactive Students