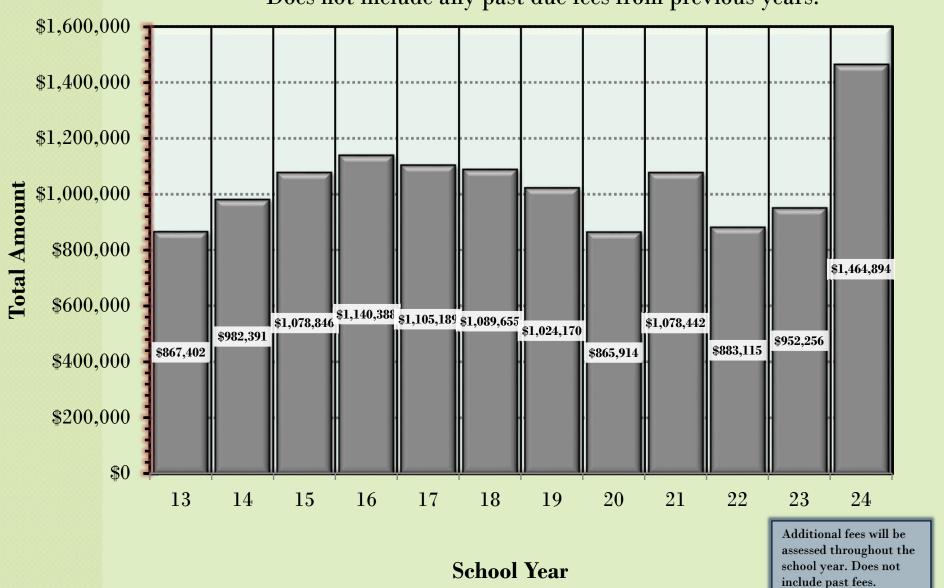

#### **Total Fees Charged by Year**

Does not include any past due fees from previous years.

### **Total Fees Charged by Year**

Does not include any past due fees from previous years.