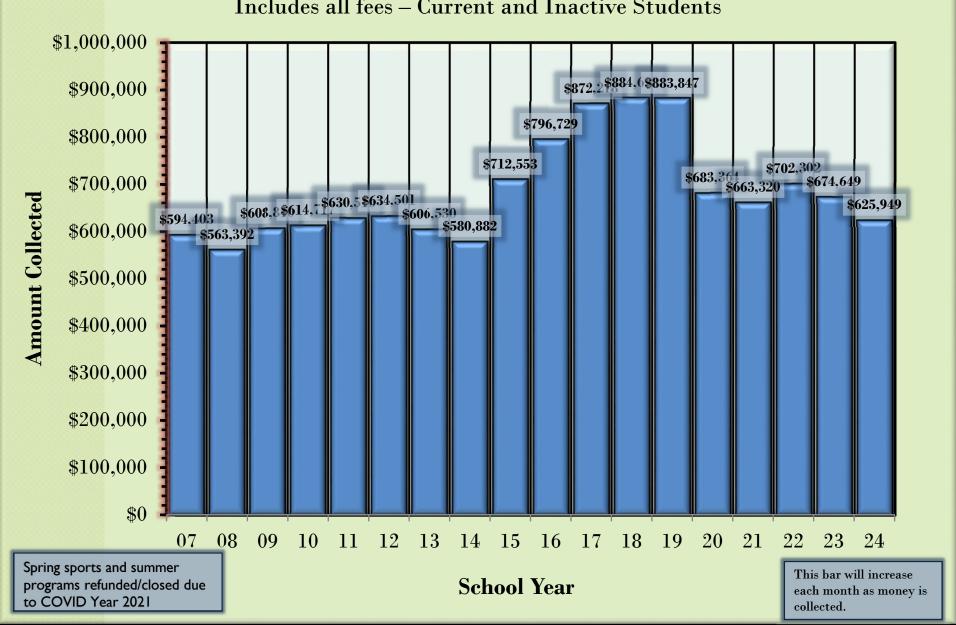

## Student Fees – Total Paid by Year

Includes all fees – Current and Inactive Students