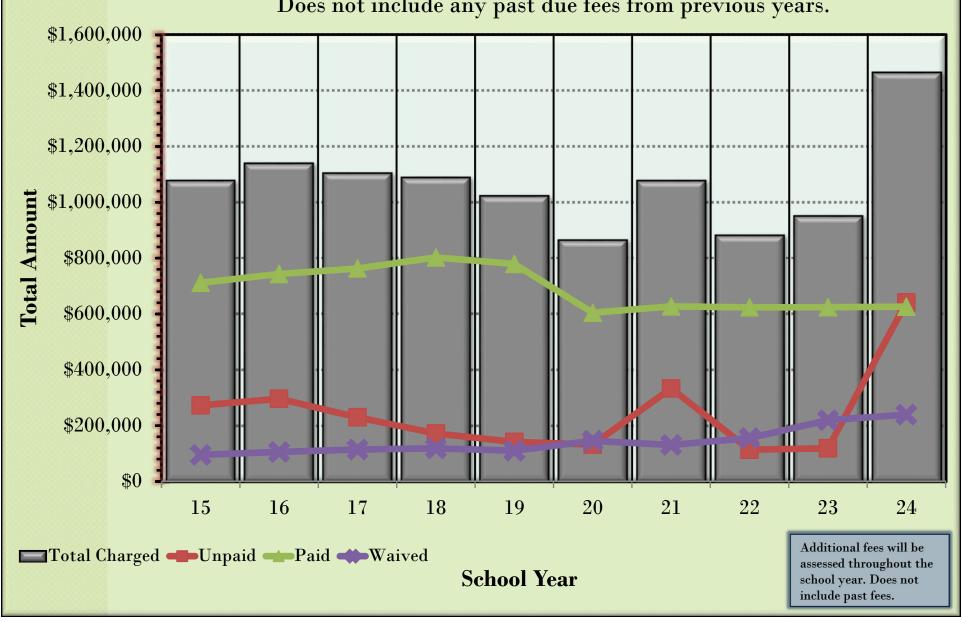

#### **Total Fees Charged by Year**

Does not include any past due fees from previous years.

### **Total Fees Charged by Year**

Does not include any past due fees from previous years.