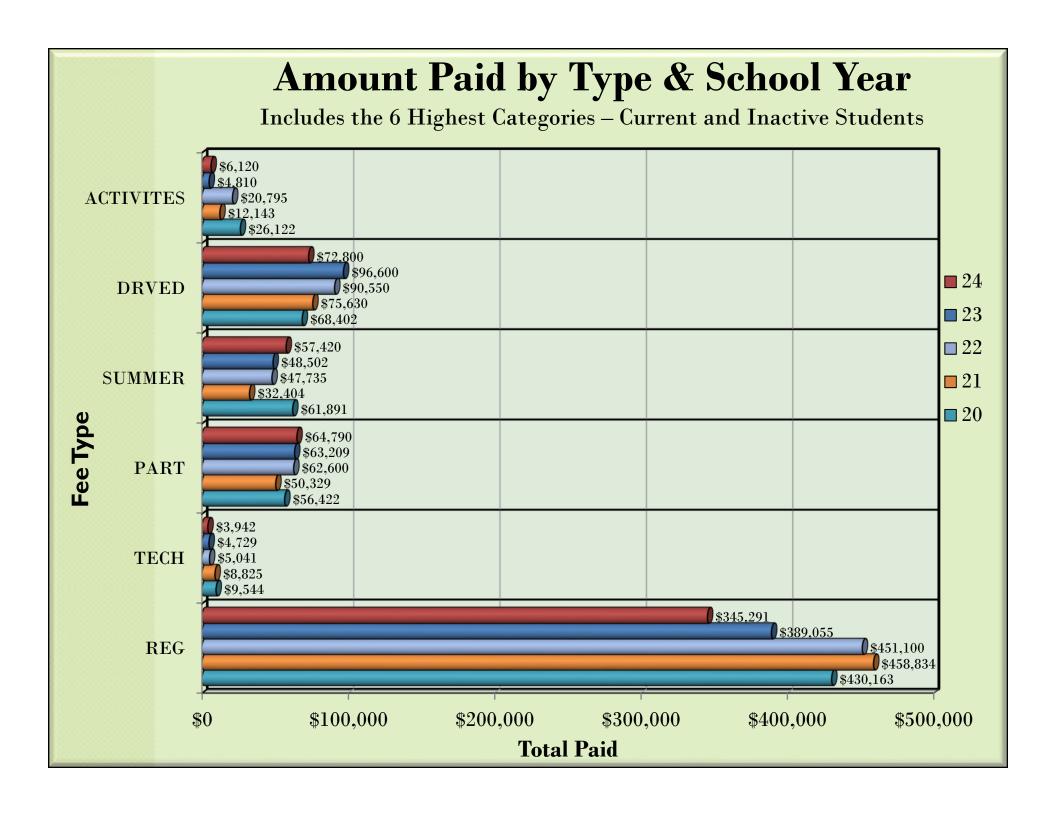

#### **PAYMENTS BY TYPE AND YEAR**

| YR | Activity |           | Donation |          | DrvEd |           | Fines |          | Grad |          | Parking |  | Participation |    |           |  |
|----|----------|-----------|----------|----------|-------|-----------|-------|----------|------|----------|---------|--|---------------|----|-----------|--|
| 20 | \$       | 26,121.55 | \$       | 2,004.00 | \$    | 68,402.00 | \$    | 4,139.22 | \$   | 6,607.00 | \$      |  | -             | \$ | 56,421.52 |  |
| 21 | \$       | 12,142.50 | \$       | 765.00   | \$    | 75,630.00 | \$    | 5,814.09 | \$   | 7,553.00 | \$      |  | -             | \$ | 50,329.18 |  |
| 22 | \$       | 20,795.00 | \$       | 135.00   | \$    | 90,550.00 | \$    | 4,088.80 | \$   | 6,597.00 | \$      |  | -             | \$ | 62,599.50 |  |
| 23 | \$       | 4,810.00  | \$       | 4,150.00 | \$    | 96,600.00 | \$    | 3,095.71 | \$   | 5,451.00 | \$      |  | -             | \$ | 63,209.00 |  |
| 24 | \$       | 6,120.00  | \$       | 5,465.00 | \$    | 72,800.00 | \$    | 165.27   | \$   | 6,160.00 | \$      |  | -             | \$ | 64,790.00 |  |

| YR | Processing  | Registration  | Summer       | Tech        | Testing      | Transportation | YB          |  |
|----|-------------|---------------|--------------|-------------|--------------|----------------|-------------|--|
| 20 | \$ 4,986.21 | \$ 430,163.15 | \$ 61,891.00 | \$ 9,543.77 | \$ 4,732.00  | \$ 865.00      | \$ 7,487.50 |  |
| 21 | \$ 2,892.59 | \$ 458,833.72 | \$ 32,404.00 | \$ 8,825.30 | \$ 1,011.00  | \$ 208.70      | \$ 6,792.50 |  |
| 22 | \$ 2,103.19 | \$ 451,099.80 | \$ 47,735.00 | \$ 5,041.00 | \$ 1,285.00  | \$ 740.00      | \$ 5,035.00 |  |
| 23 | \$ 1,250.00 | \$ 389,054.55 | \$ 48,502.00 | \$ 4,729.00 | \$ 44,324.00 | \$ 880.00      | \$ 3,455.00 |  |
| 24 | \$ 1,281.00 | \$ 345,291.08 | \$ 57,420.00 | \$ 3,942.00 | \$ 56,297.00 | \$ 1,552.50    | \$ 4,665.00 |  |

**Current and Inactive Students** 

Activity includes all Activity Fees, Spirit Wear, Family Passes and Field Trips

DrvEd does not include SS fees

Fines include Library, ID, and all Miscellaneous Fines

Processing includes all Lab, Banquet, Late and Course Fees

Yearbook no longer graphed - Total sales not recorded in PowerSchool