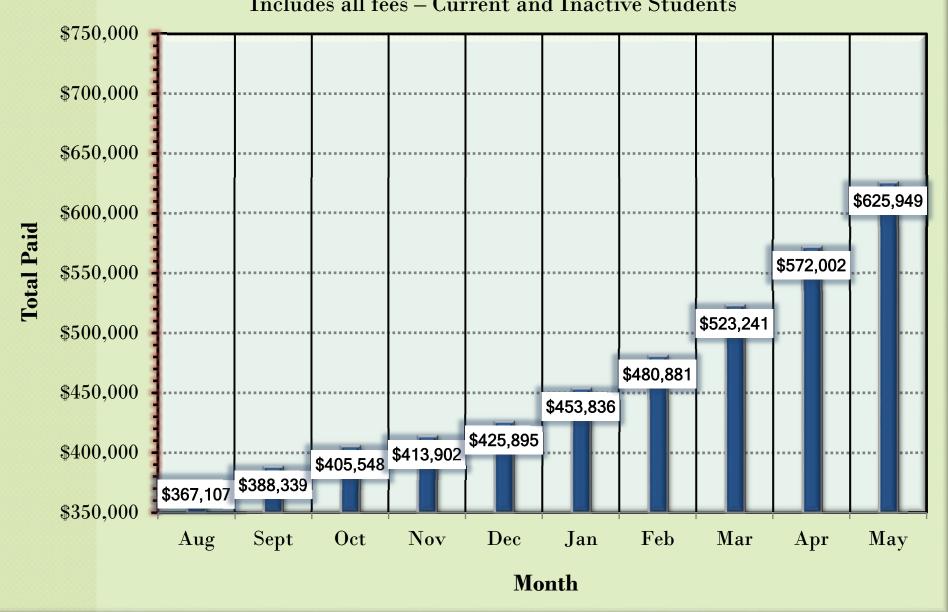

# **Total Paid by Month**

**School Year 2023/2024** 

Includes all fees – Current and Inactive Students