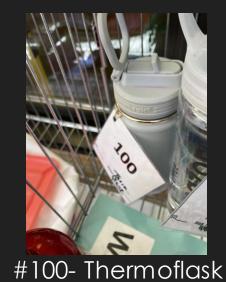

## To get your lost item returned to you, please send an email to dosheedy@lwsd.org with the following information: Item #, Student Name, Class Teacher

#113- Single Head Glove, Adult S.

#107-Shopping Bag