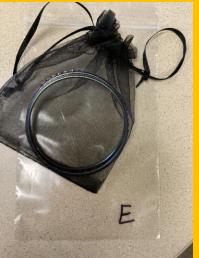

## To get your lost item returned to you, please send an email, to dosheedy@lwsd.org with the following information: Item #, Student Name, Class Teacher

**#E-Two Bracelets** 

#H- Ring

**#D-Earbuds** 

**#G-Glasses** 