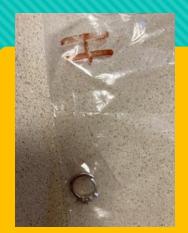

## To get your lost item returned to you, please send an email, to dosheedy@lwsd.org with the following information: Item #, Student Name, Class Teacher

**#E-Two Bracelets** 

#H- Ring

**#D-Earbuds** 

**#G-Glasses** 

#C-Smart Watch

#F2- Ring

#B-Watch

#F1- Bead Bracele

#A- Gabb Wireless Watch