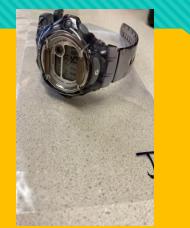

## To get your lost item returned to you, please send an email, to dosheedy@lwsd.org with the following information: Item #, Student Name, Class Teacher

**#E-Two Bracelets** 

#H- Ring

**#D-Earbuds** 

**#G-Glasses** 

#C-Smart Watch

#F2- Ring

#B-Watch

#F1- Bead Bracele

#A- Gabb Wireless Watch