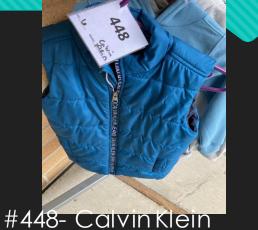

## To get your lost item returned to you, please send an email to dosheedy@lwsd.org with the following information: Item #, Student Name, Class Teacher

TS8

#798-Gerry Hat

#408-

Size 6

#407- Champion, Size L