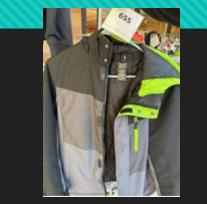

## To get your lost item returned to you, please send an email to dosheedy@lwsd.org with the following information: Item #, Student Name, Class Teacher

#658

#657

#656- Swiss Tech, Size M

#655- Gerry, Size 14/16