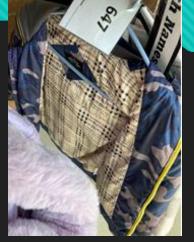

## To get your lost item returned to you, please send an email to dosheedy@lwsd.org with the following information: Item #, Student Name, Class Teacher

#647

#639- Place, Size 7/8

#638- Columbia

#643

#636

#640-Gap