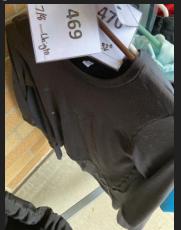

## To get your lost item returned to you, please send an email to dosheedy@lwsd.org with the following information: Item #, Student Name, Class Teacher

#477-Xersionr Size 10/12

#469- Uniglo Size 7/8

#471- Eddie Bauer Size 5/6