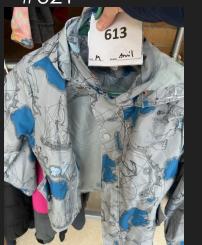

## To get your lost item returned to you, please send an email to dosheedy@lwsd.org with the following information: Item #, Student Name, Class Teacher

#621

#613- Annil, Size M

#620

#609- Size L

#619

#607- Osh Kosh