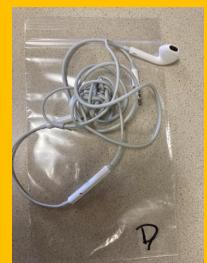

## To get your lost item returned to you, please send an email, to dosheedy@lwsd.org with the following information: Item #, Student Name, Class Teacher

**#E-Two Bracelets** 

#H- Ring

**#D-Earbuds** 

**#G-Glasses** 