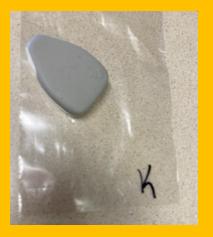

## To get your lost item returned to you, please send an email to dosheedy@lwsd.org with the following information: Item #, Student Name, Class Teacher

#X- Single Earring

#N- Ring

#M-Single Earring

#L- Ring

#K-StepTracker