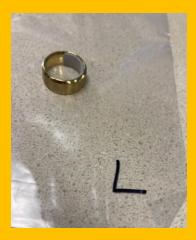

## To get your lost item returned to you, please send an email to dosheedy@lwsd.org with the following information: Item #, Student Name, Class Teacher

#X- Single Earring

#N- Ring

#M-Single Earring

#L- Ring

#K-StepTracker