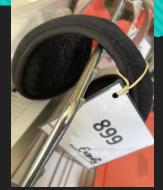

## To get your lost item returned to you, please send an email to dosheedy@lwsd.org with the following information: Item #, Student Name, Class Teacher

#899- Earmuffs

#898- Earmuffs

#897-Headband

#896-Headband