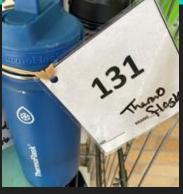

## To get your lost item returned to you, please send an email to dosheedy@lwsd.org with the following information: Item #, Student Name, Class Teacher

#132- Frozen Umbrella

#131- Thermoflask

#130-TechReady Waterbottle