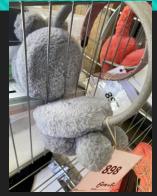

## To get your lost item returned to you, please send an email to dosheedy@lwsd.org with the following information: Item #, Student Name, Class Teacher

#899- Earmuffs

#898- Earmuffs

#897-Headband

#896-Headband