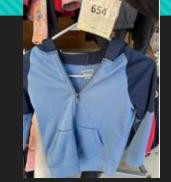

# Alcott Lost and Found



# Week of May 28-31, 2024

## To get your lost item returned to you, please send an email to dosheedy@lwsd.org with the following information: Item #, Student Name, Class Teacher



#664



#663- Cat & Jack











#659- Snozu

# Week of May 28-31, 2024

## To get your lost item returned to you, please send an email to dosheedy@lwsd.org with the following information: Item #, Student Name, Class Teacher



#658



#657



#656- Swiss Tech, Size M



#655- Gerry, Size 14/16



#654- Jumping Beans



#653



#652



#651-





#650- Disney



## To get your lost item returned to you, please send an email to dosheedy@lwsd.org with the following information: Item #, Student Name, Class Teacher



#132- Frozen Umbrella



#131- Thermoflask



#130-TechReady Waterbottle



#129- Rubbermaid Container





#124- Hat

## To get your lost item returned to you, please send an email to dosheedy@lwsd.org with the following information: Item #, Student Name, Class Teacher

120

#120-3rd Floor



#123- Umbrella



#AA- MickeyMouse Bracelet



#122- Umbrella #121- Dora umbrella



#118- Sigg Waterbottle



#117- Contigo Waterbottle



#119-Polka Dot Umbrella



#115- Thermoflask Waterbottle

## To get your lost item returned to you, please send an email to dosheedy@lwsd.org