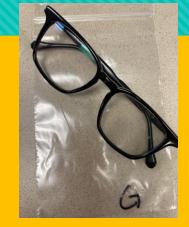

## To get your lost item returned to you, please send an email, to dosheedy@lwsd.org with the following information: Item #, Student Name, Class Teacher

**#E-Two Bracelets** 

#H- Ring

**#D-Earbuds** 

**#G-Glasses** 