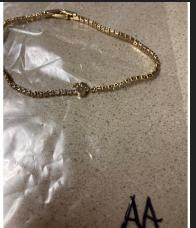

## To get your lost item returned to you, please send an email to dosheedy@lwsd.org with the following information: Item #, Student Name, Class Teacher

120

#120-3rd Floor

#123- Umbrella

#AA- MickeyMouse Bracelet