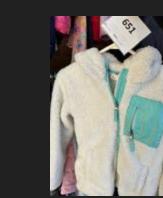

# Alcott Lost and Found



# Week of May 28-31, 2024

## To get your lost item returned to you, please send an email to dosheedy@lwsd.org with the following information: Item #, Student Name, Class Teacher



#664



#663- Cat & Jack











#659- Snozu

# Week of May 28-31, 2024

## To get your lost item returned to you, please send an email to dosheedy@lwsd.org with the following information: Item #, Student Name, Class Teacher



#658



#657



#656- Swiss Tech, Size M



#655- Gerry, Size 14/16



#654- Jumping Beans



#653



#652



#651-





#650- Disney



## To get your lost item returned to you, please send an email to dosheedy@lwsd.org with the following information: Item #, Student Name, Class Teacher



#132- Frozen Umbrella



#131- Thermoflask



#130-TechReady Waterbottle



#129- Rubbermaid Container





#124- Hat

## To get your lost item returned to you, please send an email to dosheedy@lwsd.org with the following information: Item #, Student Name, Class Teacher

120

#120-3rd Floor



#123- Umbrella



#AA- MickeyMouse Bracelet



#122- Umbrella #121- Dora umbrella



#118- Sigg Waterbottle



#117- Contigo Waterbottle



#119-Polka Dot Umbrella



#115- Thermoflask Waterbottle

## To get your lost item returned to you, please send an email to dosheedy@lwsd.org with the following information: Item #,