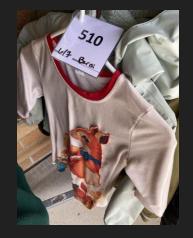

## To get your lost item returned to you, please send an email to dosheedy@lwsd.org with the following information: Item #, Student Name, Class Teacher

Size 10/12

#510- Beroti Size 6/7

#509- Cat & Jack, Size 6/7