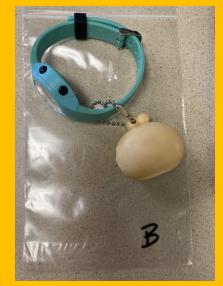

ss Teacher



TS8

#798-Gerry Hat



#408-

Size 6



#407- Champion, Size L



#425- Uniglo, Size 7/8



#404- Gap, Size L



#414- Gap, Size M



#411- All in Motion, Size L



#400- Hop, Size 4/5



#399- H & M, Size 8/10

# Week of To get Sept- Mar. 1, 2024

## To get your lost item returned to you, please send an email to dosheedy@lwsd.org with the following information: Item #, Student Name, Class Teacher



#X- Single Earring



#N- Ring



#M-Single Earring



#L- Ring



#K-StepTracker

# Week of Feb. 26- Mar. 1, 2024

## To get your lost item returned to you, please send an email, to dosheedy@lwsd.org with the following information: Item #, Student Name, Class Teacher







**#E-Two Bracelets** 



#H- Ring



**#D-Earbuds** 





**#G-Glasses** 



#C-Smart Watch



#F2- Ring



#B-Watch



#F1- Bead Bracele



#A- Gabb Wireless Watch