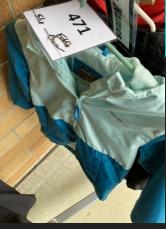

## To get your lost item returned to you, please send an email to dosheedy@lwsd.org with the following information: Item #, Student Name, Class Teacher

#477-Xersionr Size 10/12

#469- Uniglo Size 7/8

#471- Eddie Bauer Size 5/6