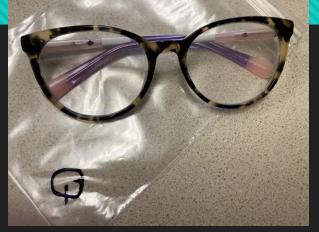

## To get your lost item returned to you, please send an email to dosheedy@lwsd.org with the following information: Item #, Student Name, Class Teacher

#S - Eyeglasses

#M –Purple Eyeglasses

#Q - Eyeglasses