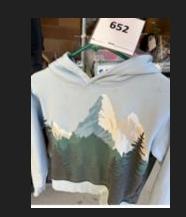

# Alcott Lost and Found



# Week of May 28-31, 2024

## To get your lost item returned to you, please send an email to dosheedy@lwsd.org with the following information: Item #, Student Name, Class Teacher



#664



#663- Cat & Jack











#659- Snozu

# Week of May 28-31, 2024

## To get your lost item returned to you, please send an email to dosheedy@lwsd.org with the following information: Item #, Student Name, Class Teacher



#658



#657



#656- Swiss Tech, Size M



#655- Gerry, Size 14/16



#654- Jumping Beans



#653



#652



#651-





#650- Disney



## To get your lost item returned to you, please send an email to dosheedy@lwsd.org with the following information: Item #, Student Name, Class Teacher



#132- Frozen Umbrella



#131- Thermoflask



#130-TechReady Waterbottle



#129- Rubbermaid Container





#124- Hat

## To get your lost item returned to you, please send an email to dosheedy@lwsd.org with the following information: Item #, Student Name, Class Teacher

120

#120-3rd Floor



#123- Umbrella



#AA- MickeyMouse Bracelet



#122- Umbrella #121- Dora umbrella



#118- Sigg Waterbottle



#117- Contigo Waterbottle



#119-Polka Dot Umbrella



#115- Thermoflask Waterbottle

## To get your lost item returned to you, please send an email to dosheedy@lwsd.org with the following information: