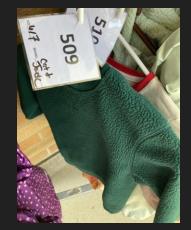

## To get your lost item returned to you, please send an email to dosheedy@lwsd.org with the following information: Item #, Student Name, Class Teacher

Size 10/12

#510- Beroti Size 6/7

#509- Cat & Jack, Size 6/7