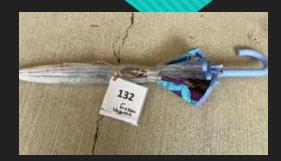

## To get your lost item returned to you, please send an email to dosheedy@lwsd.org with the following information: Item #, Student Name, Class Teacher

#132- Frozen Umbrella

#131- Thermoflask

#130-TechReady Waterbottle