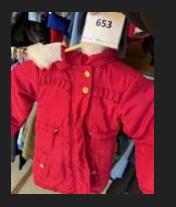

# Alcott Lost and Found



# Week of May 28-31, 2024

## To get your lost item returned to you, please send an email to dosheedy@lwsd.org with the following information: Item #, Student Name, Class Teacher



#664



#663- Cat & Jack











#659- Snozu

# Week of May 28-31, 2024

## To get your lost item returned to you, please send an email to dosheedy@lwsd.org with the following information: Item #, Student Name, Class Teacher



#658



#657



#656- Swiss Tech, Size M



#655- Gerry, Size 14/16



#654- Jumping Beans



#653



#652



#651-





#650- Disney



## To get your lost item returned to you, please send an email to dosheedy@lwsd.org with the following information: Item #, Student Name, Class Teacher



#132- Frozen Umbrella



#131- Thermoflask



#130-TechReady Waterbottle



#129- Rubbermaid Container





#124- Hat

## To get your lost item returned to you, please send an email to dosheedy@lwsd.org with the following information: Item #, Student Name, Class Teacher

120

#120-3rd Floor



#123- Umbrella



#AA- MickeyMouse Bracelet



#122- Umbrella #121- Dora umbrella



#118- Sigg Waterbottle



#117- Contigo Waterbottle



#119-Polka Dot Umbrella



#115- Thermoflask Waterbottle

## To get your lost item returned to you, please send an email to dosheedy@lwsd.org with the following info