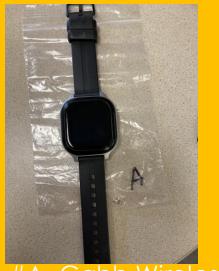

#408-

Size 6



#407- Champion, Size L



#425- Uniglo, Size 7/8



#404- Gap, Size L



#414- Gap, Size M



#411- All in Motion, Size L



#400- Hop, Size 4/5



#399- H & M, Size 8/10

# Week of To get Sept- Mar. 1, 2024

## To get your lost item returned to you, please send an email to dosheedy@lwsd.org with the following information: Item #, Student Name, Class Teacher



#X- Single Earring



#N- Ring



#M-Single Earring



#L- Ring



#K-StepTracker

# Week of Feb. 26- Mar. 1, 2024

## To get your lost item returned to you, please send an email, to dosheedy@lwsd.org with the following information: Item #, Student Name, Class Teacher







**#E-Two Bracelets** 



#H- Ring



**#D-Earbuds** 





**#G-Glasses** 



#C-Smart Watch



#F2- Ring



#B-Watch



#F1- Bead Bracele



#A- Gabb Wireless Watch