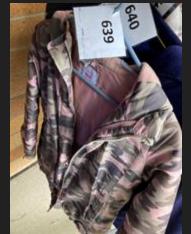

## To get your lost item returned to you, please send an email to dosheedy@lwsd.org with the following information: Item #, Student Name, Class Teacher

#647

#639- Place, Size 7/8

#638- Columbia

#643

#636

#640-Gap