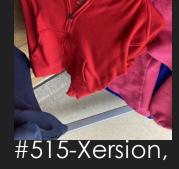

## To get your lost item returned to you, please send an email to dosheedy@lwsd.org with the following information: Item #, Student Name, Class Teacher

#477-Xersionr Size 10/12

#469- Uniglo Size 7/8

#471- Eddie Bauer Size 5/6