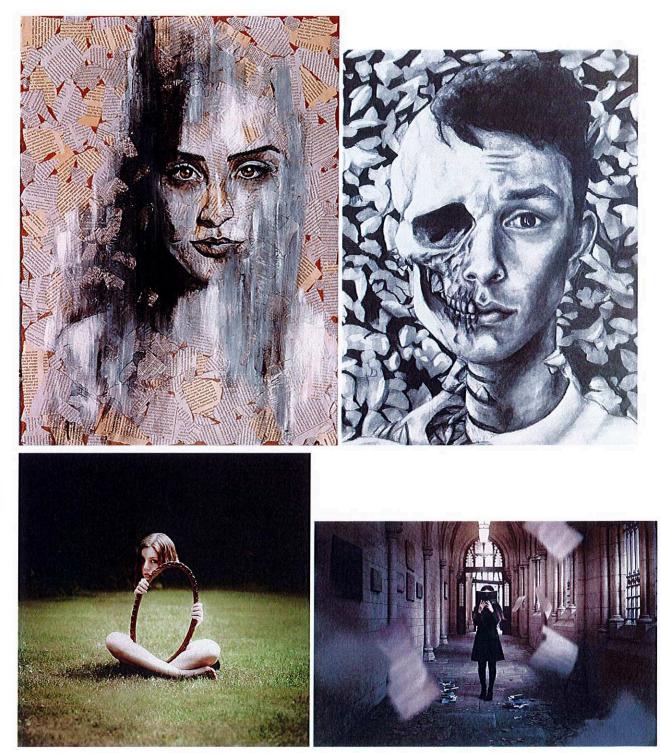

## **#3. SELF PORTRAIT**

This year in AP Art you are going to create artwork that expresses your knowledge and investigation of a topic. So, to get started you are going to create artwork about a topic I hope you are very familiar with - yourself!

For those of you who are not excited about the concept of a self portrait, relax, it does not need to include your face. However, if you are planning to do figure drawing or portraits as part of your investigation it would be a REALLy good idea to do it anyway.

If you have developed a Sustained Investigation topic that you can tie in with your self portrait - great! (Ex: a portfolio about nature conservation could include a self portrait that includes those themes) If not, that is okay, focus on your technical skill.

Your self portrait can be made of any material. Ex: colored pencils, acrylic, charcoal, clay, photography, digital drawing, ink pen, etc. Pick something you are already familiar with and try to deepen your skills. TAKE YOUR TIME!

## **EXAMPLES**