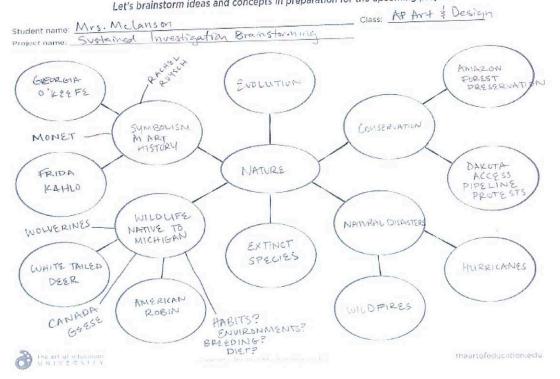

## **#1. BRAINSTORMING & MIND MAP**

Complete the mind map with an idea you have for a sustained investigation topic. Start with a broad topic and each bubble that is attached should be more specific. Pick a topic you have a vested interest in, something broad enough that it contains many subtopics. Examples of topics are attached in the back of the packet, DO NOT COPY an idea from the list, but you are welcome to ADAPT one into something that is specifically your own.

Remember this is a topic you will be MAKING ARTWORK about for roughly a year, so don't pick something you are already burnt out on. If you don't like your first idea - GOOD. Our first ideas are rarely our best ones, complete this as many times as you need to. It's better to have a few ideas to choose from than to be stuck on one that's a dud.

Excellent mind maps will expand beyond the bubbles given and go in many directions.