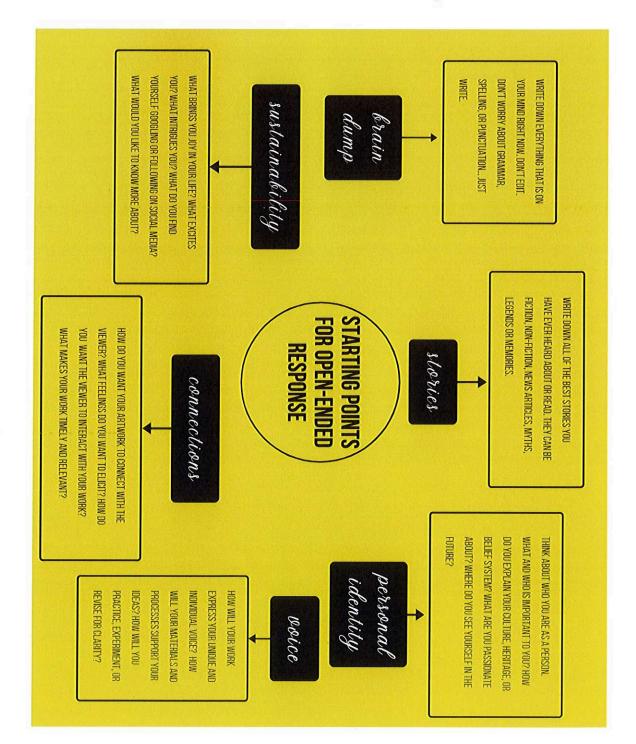

ARTISTS SHOULD HAVE THE FREEDOM TO PURSUE MEANINGFUL IDEAS.

USE THESE STARTING POINTS, EITHER INDIVIDUALLY OR TOGETHER, TO BEGIN DEVELOPING IDEAS FOR AN INQUIRY THAT LEADS TO <u>SUSTAINED</u> INVESTIGATION.