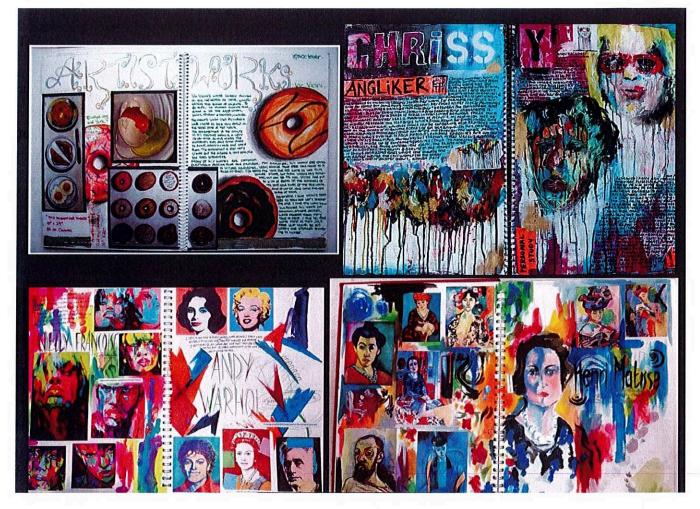

## **#2. SELF PORTRAIT - PROCESS PAGES**

Create 'process pages' for your self portrait. These process pages should be like sketches but MORE. Process pages should be 2 FULL PAGES and include:

- Sketches plan your colors, line work, composition, etc.
- Reference images Where did you look for your ideas? For a self portrait, what photo of yourself did you look at? Are there objects in your artwork? What images (or real life objects that you can photograph, print, and attach to your sketchbook) inspired these objects?
- Artist examples What artist has created artwork in the style or on the topic you are creating your artwork in? Some artists that work in portraiture are: Kehinde Wiley, Rembrandt Van Rijn, Frida Kahlo, Cindy Sherman, Jean Michel Basquiat, and Chuck Close.
- Writing discuss your ideas, your critiques, and inspirations. Talk specifically about
  P.R.E. Practice Revision Experimentation. Practice what skills or techniques did you practice during the planning or making of this artwork. Revision How did your idea change as it developed? What feedback did you receive that pushed you to make a change? Experimentation What risks did you take in this project? What new material or technique did you use? What new ideas did you experiment with?

## EXAMPLES: