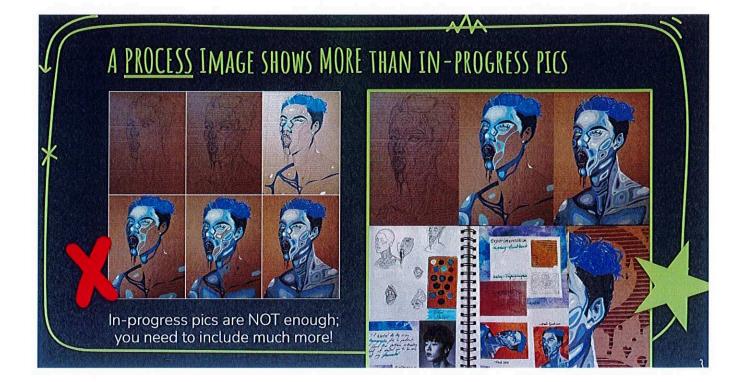

## **#2. SELF PORTRAIT - PROCESS PAGES**

Create 'process pages' for your self portrait. These process pages should be like sketches but MORE. Process pages should be 2 FULL PAGES and include:

- Sketches plan your colors, line work, composition, etc.
- Reference images Where did you look for your ideas? For a self portrait, what photo of yourself did you look at? Are there objects in your artwork? What images (or real life objects that you can photograph, print, and attach to your sketchbook) inspired these objects?
- Artist examples What artist has created artwork in the style or on the topic you are creating your artwork in? Some artists that work in portraiture are: Kehinde Wiley, Rembrandt Van Rijn, Frida Kahlo, Cindy Sherman, Jean Michel Basquiat, and Chuck Close.
- Writing discuss your ideas, your critiques, and inspirations. Talk specifically about
  P.R.E. Practice Revision Experimentation. Practice what skills or techniques did you practice during the planning or making of this artwork. Revision How did your idea change as it developed? What feedback did you receive that pushed you to make a change? Experimentation What risks did you take in this project? What new material or technique did you use? What new ideas did you experiment with?