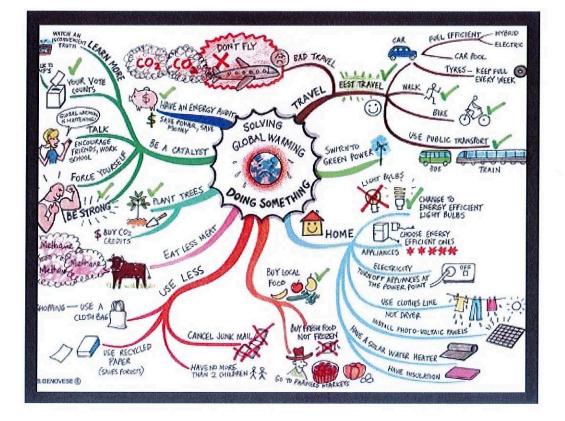

## **#1. BRAINSTORMING & MIND MAP**

Complete the mind map with an idea you have for a sustained investigation topic. Start with a broad topic and each bubble that is attached should be more specific. Pick a topic you have a vested interest in, something broad enough that it contains many subtopics. Examples of topics are attached in the back of the packet, DO NOT COPY an idea from the list, but you are welcome to ADAPT one into something that is specifically your own.

Remember this is a topic you will be MAKING ARTWORK about for roughly a year, so don't pick something you are already burnt out on. If you don't like your first idea - GOOD. Our first ideas are rarely our best ones, complete this as many times as you need to. It's better to have a few ideas to choose from than to be stuck on one that's a dud.

Excellent mind maps will expand beyond the bubbles given and go in many directions.