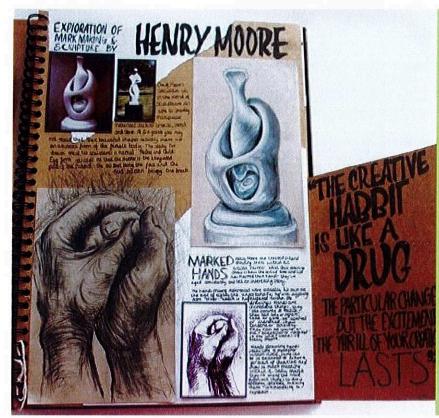

## **#2. SELF PORTRAIT - PROCESS PAGES**

Create 'process pages' for your self portrait. These process pages should be like sketches but MORE. Process pages should be 2 FULL PAGES and include:

- Sketches plan your colors, line work, composition, etc.
- Reference images Where did you look for your ideas? For a self portrait, what photo of yourself did you look at? Are there objects in your artwork? What images (or real life objects that you can photograph, print, and attach to your sketchbook) inspired these objects?
- Artist examples What artist has created artwork in the style or on the topic you are creating your artwork in? Some artists that work in portraiture are: Kehinde Wiley, Rembrandt Van Rijn, Frida Kahlo, Cindy Sherman, Jean Michel Basquiat, and Chuck Close.
- Writing discuss your ideas, your critiques, and inspirations. Talk specifically about
  P.R.E. Practice Revision Experimentation. Practice what skills or techniques did you practice during the planning or making of this artwork. Revision How did your idea change as it developed? What feedback did you receive that pushed you to make a change? Experimentation What risks did you take in this project? What new material or technique did you use? What new ideas did you experiment with?

## **EXAMPLES**