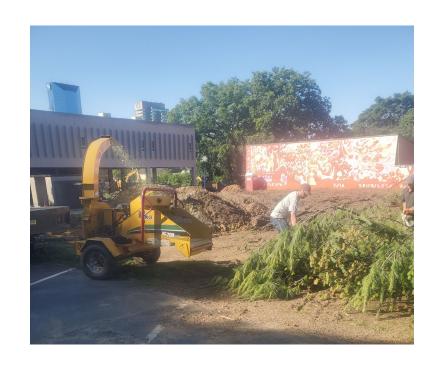

torm structures and tied in the necessary piping to ensure proper drainage.
- Completed the ceiling demolition, making way for new installations

#### Upcoming Work / Look Ahead:

- Continue the site demolition to prepare for new construction phases
- Relocate the waterline to its designated position
- Continue installing the storm drainage system
- Begin grading operations to level the site for further construction activities

## **Harrison Elementary – Preschool Classrooms Addition & HVAC**



#### Exiting asphalt demolition in progress.



## **Harrison Elementary – Preschool Classrooms Addition & HVAC**



#### Existing concrete storage demolition was completed.



## **Harrison Elementary – Preschool Classrooms Addition & HVAC**



#### Demolition of existing Pine Trees in progress.