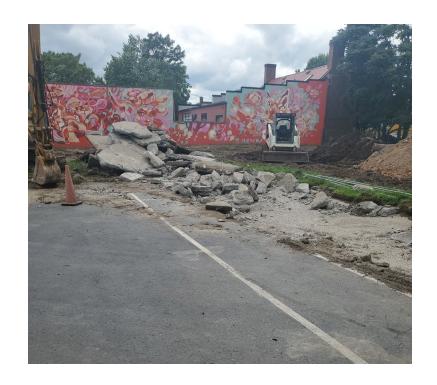

Preschool Classrooms Addition & HVAC Upgrades**





### Harrison ES – Preschool Classrooms Addition & HVAC Upgrades



#### Completed Work:

- > Demolished pine trees and cleared the area.
- Demolished the storage shed and removed debris.
- Installed storm structures and tied in the necessary piping to ensure proper drainage.
- Completed the ceiling demolition, making way for new installations

#### Upcoming Work / Look Ahead:

- Continue the site demolition to prepare for new construction phases
- Relocate the waterline to its designated position
- Continue installing the storm drainage system
- Begin grading operations to level the site for further construction activities

## **Harrison Elementary – Preschool Classrooms Addition & HVAC**



#### Exiting asphalt demolition in progress.



## **Harrison Elementary – Preschool Classrooms Addition & HVAC**



#### Existing concrete storage demolition was completed.



## **Harrison Elementary – Preschool Classrooms Addition & HVAC**



#### Demolition of existing Pine Trees in progress.