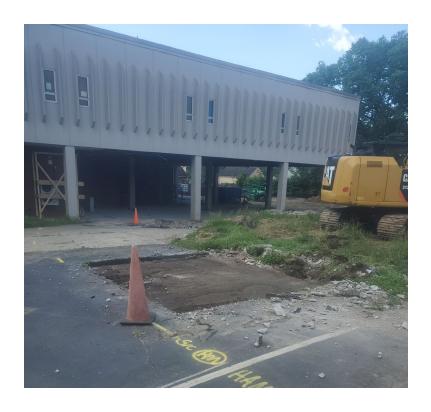

leted Work:

- > Demolished pine trees and cleared the area.
- Demolished the storage shed and removed debris.
- Installed storm structures and tied in the necessary piping to ensure proper drainage.
- Completed the ceiling demolition, making way for new installations

#### Upcoming Work / Look Ahead:

- Continue the site demolition to prepare for new construction phases
- Relocate the waterline to its designated position
- Continue installing the storm drainage system
- Begin grading operations to level the site for further construction activities

## **Harrison Elementary – Preschool Classrooms Addition & HVAC**



#### Exiting asphalt demolition in progress.



## **Harrison Elementary – Preschool Classrooms Addition & HVAC**



#### Existing concrete storage demolition was completed.



## **Harrison Elementary – Preschool Classrooms Addition & HVAC**



#### Demolition of existing Pine Trees in progress.