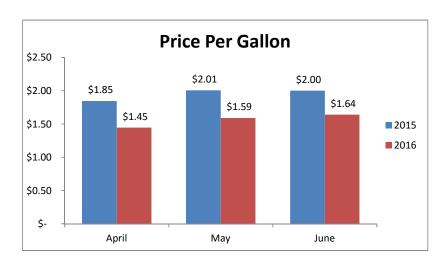

| (14,205,695)       |      | (14,205,695)                        | 100.00%                                              |                                   | (14,691,699) |    | (14,691,699)                      | 100.00%                                        |  |
| Excess (Deficiency) of Revenues over<br>Expenditures and Transfers | \$                          | (953,766)    | \$            | (2,128,172)        | \$   | (359,965)                           | 16.91%                                               | \$                                | (532.856)    | \$ | 1,595,317                         | -299.39%                                       |  |

### DOUGLAS COUNTY SCHOOL DISTRICT RE-1 Transportation Monthly Fuel Expense Report - Fund 25 For the Period Ended June 30, 2016





Oil prices increased a bit during the 4th quarter, although prices remain volatile and relatively low. The average price paid for gasoline and diesel fuels increased during this time frame, selling at \$1.50 Unleaded/\$1.39 Diesel Per gallon at the beginning of the quarter and ending at \$1.65 Unleaded/\$1.63 Diesel. We anticipate that prices through the end of the year will compare closely to 2015, but in the aggregate, should be lower and yield additional savings.

While the data reflects total consumption appearing to trend downward for the quarter, the fuel monitoring system went down the entire month of April and half of May. The software was out dated and not supported. The usage and billing for the month and a half was skewed at best. The Gasboy system we are currently using is