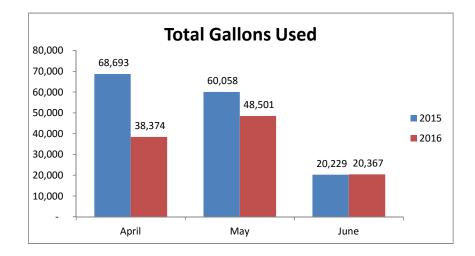

| (14,205,695)       |      | (14,205,695)                        | 100.00%                                              |                                   | (14,691,699) |    | (14,691,699)                      | 100.00%                                        |  |
| Excess (Deficiency) of Revenues over<br>Expenditures and Transfers | \$                          | (953,766)    | \$            | (2,128,172)        | \$   | (359,965)                           | 16.91%                                               | \$                                | (532.856)    | \$ | 1,595,317                         | -299.39%                                       |  |

### DOUGLAS COUNTY SCHOOL DISTRICT RE-1 Transportation Monthly Fuel Expense Report - Fund 25 For the Period Ended June 30, 2016





Oil prices increased a bit during the 4th quarter, although prices remain volatile and relatively low. The average price paid for gasoline and diesel fuels increased during this time frame, selling at \$1.50 Unleaded/\$1.39 Diesel Per gallon at the beginning of the quarter and ending at \$1.65 Unleaded/\$1.63 Diesel. We anticipate that prices through the end of the year will compare closely to 2015, but in the aggregate, should be lower and yield additional savings.

While the data reflects total consumption appearing to trend downward for the quarter, the fuel monitoring system went down the entire month of April and half of May. The software was out dated and not supported. The usage and billing for the month and a half was skewed at best. The Gasboy system we are currently using is be