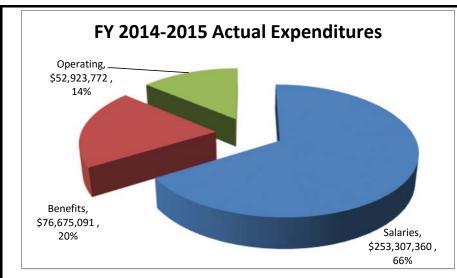

l education, vocational education, English language acquisition, gifted and talented education programs, etc.

Charter School Purchased Service Revenue - are revenues charged to charter schools that participate in the District purchased services agreement.

State Charter Construction Grant - are revenues of \$255 per charter pupil received from the state that is passed through to the charter schools.

Federal Revenue - are revenues for the Medicaid reimbursement program.

Other Revenue - are comprised of District-imposed charges for services, various contributions and donations and interest earnings.

### DOUGLAS COUNTY SCHOOL DISTRICT RE-1 GENERAL FUND 10 COMPARISON OF ACTUAL EXPENDITURES FY 2014-2015 to FY 2015-2016 For the Period Ended June 20, 2016

For the Period Ended June 30, 2016



Total expenditures through 4th Quarter FY 2014-2015 were \$382,906,224. In addition to these expenditures, there are transfers to other funds of \$37,771,411 and the charter school distribution of \$82,813,050.



Total expenditures through 4th Quarter FY 2015-2016 are \$398,761,940. In addition to these expenditures, there are transfers to other funds of \$39,064,197 and the charter school distribution of \$91,757,644.

### DOUGLAS COUNTY SCHOOL DISTRICT RE-1 GENERAL FUND UTILITY BUDGET REPORT For the Period Ended June 30, 2016

|                      | F١ | / 2015-2016<br>Budget | Available as of<br>Jun-16 |           |    | kpended as of<br>Jun-16 | % Expended | Status |
|----------------------|----|-----------------------|---------------------------|-----------|----|-----------------