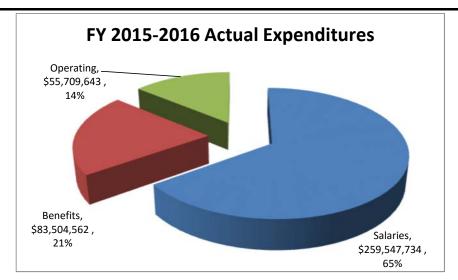

the District purchased services agreement.

State Charter Construction Grant - are revenues of \$255 per charter pupil received from the state that is passed through to the charter schools.

Federal Revenue - are revenues for the Medicaid reimbursement program.

Other Revenue - are comprised of District-imposed charges for services, various contributions and donations and interest earnings.

### DOUGLAS COUNTY SCHOOL DISTRICT RE-1 GENERAL FUND 10 COMPARISON OF ACTUAL EXPENDITURES FY 2014-2015 to FY 2015-2016 For the Period Ended June 20, 2016

For the Period Ended June 30, 2016



Total expenditures through 4th Quarter FY 2014-2015 were \$382,906,224. In addition to these expenditures, there are transfers to other funds of \$37,771,411 and the charter school distribution of \$82,813,050.



Total expenditures through 4th Quarter FY 2015-2016 are \$398,761,940. In addition to these expenditures, there are transfers to other funds of \$39,064,197 and the charter school distribution of \$91,757,644.

### DOUGLAS COUNTY SCHOOL DISTRICT RE-1 GENERAL FUND UTILITY BUDGET REPORT For the Period Ended June 30, 2016

|                      | F١ | / 2015-2016<br>Budget | Available as of<br>Jun-16 |           |    | kpended as of<br>Jun-16 | % Expended | Status |
|----------------------|----|-----------------------|---------------------------|-----------|----|-------------------------|------------|--------|
| Electric             | \$ | 6,890,333             | \$                        | 157,997   | \$ | 6,732,336               | 97.71%     | GOOD   |
| Natural Gas          | \$ | 2,003