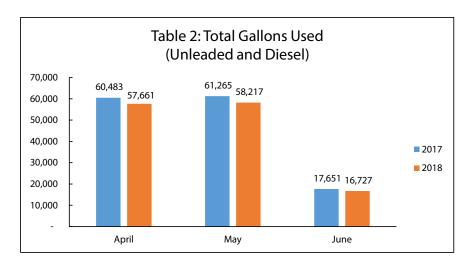

Table 2: When comparing Fourth Quarter 2016-2017 to Fourth Quarter 2017-2018, fuel usage remained relatively flat by only declining an average of 5% year over year. As expected, fuel usage was high in the months of April and May 2018 as the school year was still in session. Fuel consumption dropped sharply in June as schools transitioned to summer breaks and all the routes driven were summer field trip related.