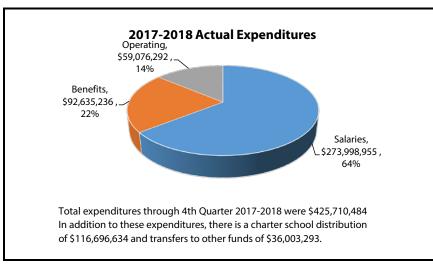

### DOUGLAS COUNTY SCHOOL DISTRICT RE-1 GENERAL FUND COMPARISON OF ACTUAL EXPENDITURES For the Period Ended June 30, 2018

<sup>\* 2016-2017</sup> Actual Expenditures includes Risk Insurance Fund 18 expenditures through 4th Quarter 2016-2017 of \$4,174,141 in addition to General Fund 10 expenditures of \$412,164,414. For 2017-2018 and forward the District will report all risk insurance activity within the General Fund.