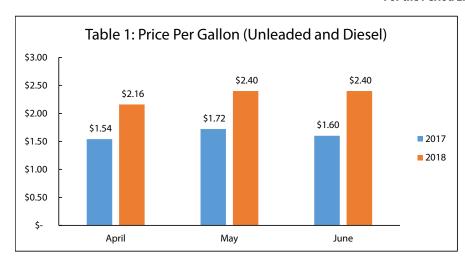

### DOUGLAS COUNTY SCHOOL DISTRICT RE-1 TRANSPORTATION MONTHLY FUEL EXPENSE REPORT - FUND 25 For the Period Ended June 30, 2018

Table 1: Overall, fuel prices started higher in April 2018 compared to the previous three months and compared to prior year and then increased and stayed relatively constant in May and June of 2018. In April 2018, unleaded gas started at \$2.04/gallon then rose to \$2.28/gallon and \$2.31/gallon in May and June respectively. Diesel gas took a similar path starting at \$2.27/gallon in April then rose to \$2.51/gallon and \$2.49/gallon in May and June respectively. When comparing 2017-2018 Fourth Quarter to 2016-2017 Fourth Quarter, fuel prices have increased on average by roughly 43%. Fuel prices continue to rise year over year as the price per barrel increases due to supply and demand around the world. With the continued increase in price of fuel, the District spent \$226,000 more in 2017-2018 on fuel than it did in 2016-2017.

Note: Compressed Natural Gas (CNG) cost \$2.20/gallon in the months of April, May, and June 2018. Tables 1 and 2 do not account for CNG prices and usage.