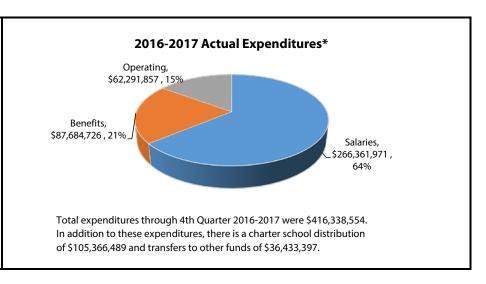

### DOUGLAS COUNTY SCHOOL DISTRICT RE-1 GENERAL FUND COMPARISON OF ACTUAL EXPENDITURES For the Period Ended June 30, 2018

<sup>\* 2016-2017</sup> Actual Expenditures includes Risk Insurance Fund 18 expenditures through 4th Quarter 2016-2017 of \$4,174,141 in addition to General Fund 10 expenditures of \$412,164,414. For 2017-2018 and forward the District will report all risk insurance activity within the General Fund.