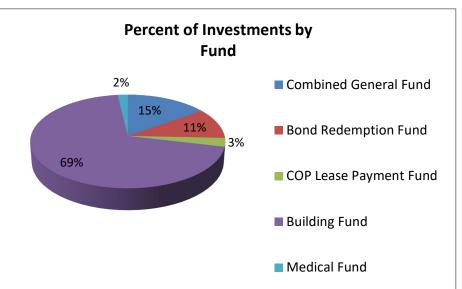

|            |                 |            |    |              |    | 17,178,915    |    |             | 17,178,915        |
| Certificate of Deposit |              |            |                 |            |    |              |    | 8,650,000     |    |             | 8,650,000         |
| Government Term Pool   |              | 15,007,989 |                 | 40,005,005 |    | -            |    | 75,000,000    |    |             | 130,012,994       |
|                        |              |            |                 |            |    |              |    |               |    |             |                   |
| Total                  | \$           | 60,402,077 | \$              | 42,142,038 | \$ | 12,039,632   | \$ | 277,337,256   | \$ | 7,512,823   | \$<br>399,433,826 |





#### **Investment Income by Fund**

|                        | Inv | ested Balance | Q: | 3 - Quarterly<br>Interest | ı  | Interest YTD | Weighted<br>Average<br>Quarterly<br>Portfolio % | Weighted<br>Average Yearly<br>Portfolio % | Prior Year<br>Average Yearly<br>Portfolio % |
|------------------------|-----|---------------|----|---------------------------|----|--------------|-------------------------------------------------|-------------------------------------------|---------------------------------------------|
| Combined General Fund  | \$  | 60,402,077    | \$ | 137,090                   | \$ | 902,155      | 1.21%                                           | 1.81%                                     | 0.57%                                       |
| Bond Redemption Fund   |     | 42,