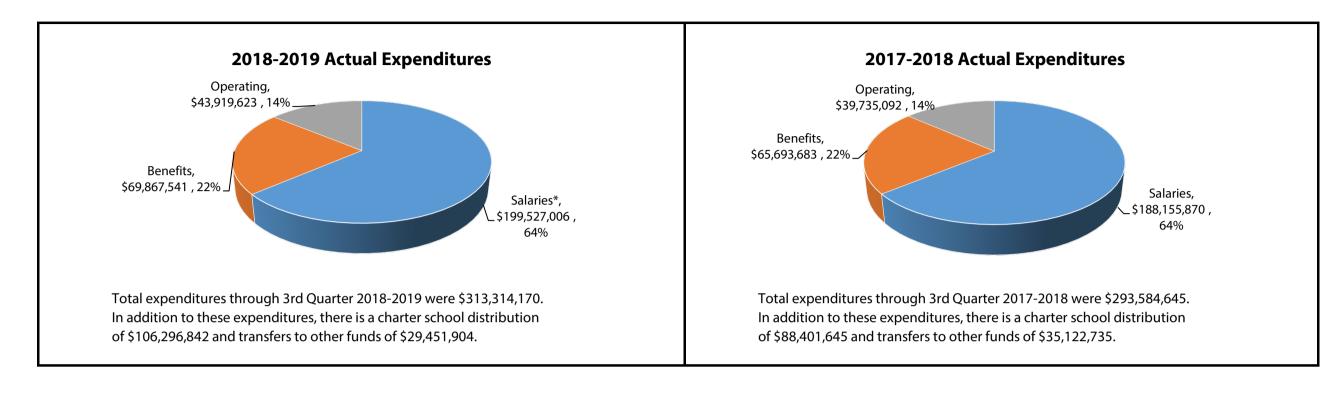

pil Revenue of \$459 from \$7,389 in 2017-2018 to \$7,848 in 2018-2019

<sup>&</sup>lt;sup>3</sup> Charter school purchased services reflects increased number of students year over year with two new charter schools, increased purchased service rates charged per pupil based on actual cost of services

<sup>&</sup>lt;sup>4</sup> Annual Medicaid true up, transportation true up and monthly revenue for reimbursement program increased for 2018-2019

<sup>&</sup>lt;sup>5</sup> Other primarily reflects increase in interest earnings due to new investment strategy and increase in concurrent enrollment revenue due to increased participation in concurrent enrollment programming

### DOUGLAS COUNTY SCHOOL DISTRICT RE-1 GENERAL FUND COMPARISON OF ACTUAL EXPENDITURES For the Period Ended March 31, 2019



<sup>\*</sup> Pay increases associated with 2018 Mill Levy Override began in January 2019 which were retroactively applied to the beginning of the school year and are reflected in 2018-2019 3rd Quarter Financials

#### DOUGLAS COUNTY SCHOOL DISTRICT RE-1 GENERAL FUND UTILITY BUDGET REPORT For the Period Ended March 31, 2019

|                              |            |            |              | 2018-2019    |            |           |            |
|------------------------------|------------|------------|--------------|--------------|------------|-----------|------------|
|                              |            |            |              | Year to Date |            | Year End  |            |
|                              | Adopted    | Revised    |              | as a % of    |