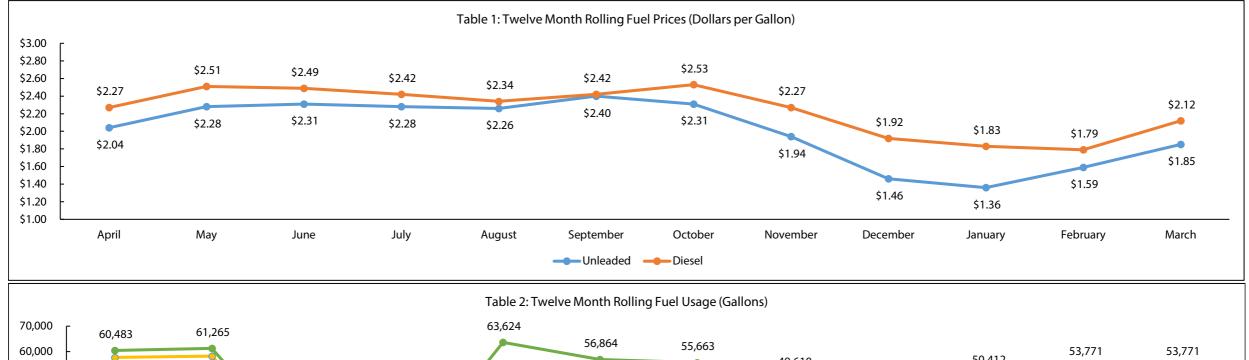

tation educational assistant positions

<sup>&</sup>lt;sup>3</sup> The planned underspend in Purchased Services is due to delayed billing from Joint Service Facility with South Metro Fire Department and delays to planned repairs and maintenance

<sup>&</sup>lt;sup>4</sup> Fuel expense projected under budget primarily due to less field trips than expected using District buses when budget built

<sup>&</sup>lt;sup>A</sup> Purchased Services increase year over year due to outsourced transportation for students with special needs

<sup>&</sup>lt;sup>B</sup> 2017-2018 Bus Purchases & Equipment expense was for North Transportation Terminal Mechanics Bay capital work

### DOUGLAS COUNTY SCHOOL DISTRICT RE-1 TRANSPORTATION MONTHLY FUEL EXPENSE REPORT - FUND 25 For the Period Ended March 31, 2019





Table 1: The price per gallon for fuel during 2018-2019 third quarter has increased on average \$0.39 from January to March 2019. This upward trend in fuel prices is generally expected during this time of year. Crude oil production is an important factor that affects oil prices. An agreement among members of the Organization of the Petroleum Exporting Countries (OPEC) and several non-OPEC countries to reduce productivity, effective January 2019, has contributed to this increase in the price per gallon toward the end of third quarter. Although fuel prices have increased, the price on average is currently down \$0.22 per gallon compared to 2017-2018 third quarter. This trend is expected to continue throughout spring and summer.

Table 2: The gallons of fuel consumed during 2018-2019 comp