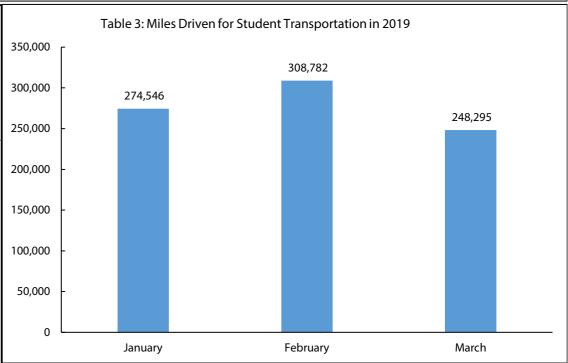

#### General Fund - Fund 10 3rd Quarter Budget to Actual

For the Period Ended March 31, 2019

|                                      |                   | 2018-2            | 019 | 9            |         | 2017-2018      |    |               |    |              |                      |  |  |
|--------------------------------------|-------------------|-------------------|-----|--------------|---------|----------------|----|---------------|----|--------------|----------------------|--|--|
|                                      |                   |                   |     |              | Year to | Date           |    |               |    |              | Year to Date         |  |  |
|                                      | Adopted           | Revised           |     |              | as a 9  | 6 <b>o</b> f   | ļ  | Final Revised |    |              | as a % of            |  |  |
|                                      | Annual            | Annual            | Υ   | ear to Date  | Revis   | sed            |    | Annual        | Y  | ear to Date  | <b>Final Revised</b> |  |  |
|                                      | Budget            | Budget            |     | Actual       | Budg    | get            |    | Budget        |    | Actual       | Budget               |  |  |
| Beginning Fund Balance               | \$<br>67,963,802  | \$<br>67,639,636  | \$  | 67,639,636   | 10      | 00.00%         | \$ | 77,891,228    | \$ | 77,891,228   | 100.00%              |  |  |
| Revenues by Source                   |                   |                   |     |              |         |                |    |               |    |              |                      |  |  |
| Property Taxes                       | 199,731,464       | 238,573,399       |     | 105,056,600  | 4       | 14.04%         |    | 196,020,454   |    | 89,129,227   | 45.47%               |  |  |
| Specific Ownership Taxes             | 26,329,116        | 28,832,644        |     | 16,439,889   | 5       | 57.02%         |    | 25,170,091    |    | 15,604,059   | 61.99%               |  |  |
| Other Local Income                   | 26,103,910        | 28,308,264        |     | 21,456,098   | 7       | 75.79%         |    | 26,423,287    |    | 18,504,165   | 70.03%               |  |  |
| Intergovernmental                    | 351,941,435       | 343,984,221       |     | 262,260,472  | 7       | 76.24%         |    | 318,350,350   |    | 240,806,987  | 75.64%               |  |  |
| Transfers In                         | -                 | -                 |     | -            |         | 0.00%          |    | -             |    | -            | 0.00%                |  |  |
| Total Revenues                       | \$<br>604,105,925 | \$<br>639,698,528 | \$  | 405,213,060  | 6       | 3.34%          | \$ | 565,964,182   | \$ | 364,044,437  | 64.32%               |  |  |
| Total Sources                        | \$<br>672,069,727 | \$<br>707,338,164 | \$  | 472,852,696  | 6       | 6.85%          | \$ | 643,855,410   | \$ | 441,935,665  | 68.64%               |  |  |
| Expenditures by Program              |                   |                   |     |              |         |                |    |               |    |              |                      |  |  |
| Instructional                        | 293,318,136       | 300,051,495       |     | 199,200,657  | 6       | 66.39%         |    | 278,543,257   |    | 188,523,580  | 67.68%               |  |  |
| Support - Students                   | 20,589,480        | 21,486,590        |     | 20,000,418   | g       | 93.08%         |    | 19,723,661    |    | 17,989,068   | 91.21%               |  |  |
| Support - Instructional Staff        | 20,775,503        | 20,803,863        |     | 13,656,244   | ć       | 55.64%         |    | 20,760,071    |    | 13,790,553   | 66.43%               |  |  |
| Support - General Administration     | 3,386,905         | 3,680,539         |     | 2,807,774    |         | 76.29%         |    | 4,625,478     |    | 2,327,147    | 50.31%               |  |  |
| Support - School Administration      | 34,096,437        | 40,287,519        |     | 27,507,056   | 6       | 58.28%         |    | 36,304,115    |    | 25,876,146   | 71.28%               |  |  |
| Support - Business                   | 4,292,396         | 4,285,136         |     | 3,261,122    | 7       | 76.10%         |    | 3,868,528     |    | 3,286,712    | 84.96%               |  |  |
| Support - Operations & Maintenance   | 40,235,873        | 43,427,372        |     | 30,036,501   | 6       | 59.16%         |    | 40,204,443    |    | 27,663,450   | 68.81%               |  |  |
| Support - Student Transportation     | -                 | -                 |     | 5,831        |         | 0.00%          |    | 2,520         |    | 115,639      | 4588.86%             |  |  |
| Support - Central                    | 22,798,088        | 23,670,662        |     | 16,398,428   | 6       | 59.28%         |    | 24,734,137    |    | 15,871,243   | 64.17%               |  |  |
| Support - Other                      | 1,083,942         | 1,063,829         |     | 82,998       |         | 7.80%          |    | 910,618       |    | (2,669,586)  | -293.16%             |  |  |
| Contracts w/ Charter Schools         | 133,963,381       | 141,340,255       |     | 106,296,842  | 7       | 75.21%         |    | 116,616,169   |    | 88,401,645   | 75.81%               |  |  |
| Non Instructional                    | 684,971           | 701,579           |     | 357,142      |         | 50.91%         |    | 1,105,476     |    | 811,241      | 73.38%               |  |  |
| Transfers Out                        | 23,549,146        | 29,364,508        |     | 29,451,904   |         | 00.30%         |    | 36,003,293    |    | 35,122,735   | 97.55%               |  |  |
| Total Expenditures                   | \$<br>598,774,258 | \$<br>630,163,347 | \$  | 449,062,916  |         | 1.26%          | \$ | 583,401,766   | \$ | 417,109,572  | 71.50%               |  |  |
| BOE Contingency                      | \$<br>5,331,667   | \$<br>1,647,672   | \$  | -            |         | 0.00%          | \$ | 921,504       | \$ | -            | 0.00%                |  |  |
| Net Change in Fund Balance           | \$<br>-           | \$<br>7,887,509   | \$  | (43,849,856) | -55     | 5.94%          | \$ | (18,359,088)  | \$ | (53,065,135) | 289.04%              |  |  |
| Ending Fund Balance                  | \$<br>67,963,802  | \$<br>75,527,145  | \$  | 23,789,780   | 3       | 1.50%          | \$ | 59,532,140    | \$ | 24,826,093   | 41.70%               |  |  |
| TABOR Reserve                        | 15,995,000        | 15,038,500        |     |              |         | 0.00%          | =  | 15,995,000    | ÷  | <u> </u>     | 0.00%                |  |  |
| BOE Reserve                          | 15,995,000        | 15,038,500        |     | _            |         | 0.00%          |    | 15,995,000    |    | _            | 0.00%                |  |  |
| School Carry Over Reserve            | 17,893,819        | 18,113,522        |     | _            |         | 0.00%          |    | 16,536,713    |    | _            | 0.00%                |  |  |
| Medicaid Carry Over Reserve          | 1,860,576         | 2,129,884         |     | _            |         | 0.00%          |    | 1,937,655     |    |              | 0.00%                |  |  |
| Medicald Carry Over neserve          | <br>1,000,576     | <br>۷,۱۷۶,004     |     | <u>-</u>     |         | <b>0.00</b> 70 |    | ככס,/כע,ו     |    |              | 0.00%                |  |  |
| Ending Fund Balance - after reserves | \$<br>16,219,407  | \$<br>25,206,739  | \$  | 23,789,780   | 9       | 4.38%          | \$ | 9,067,772     | \$ | 24,826,093   | 273.78%              |  |  |