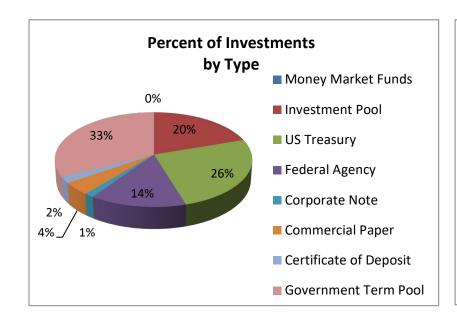

|            |                 |            |    |              |    | 17,178,915    |    |             | 17,178,915        |
| Certificate of Deposit |              |            |                 |            |    |              |    | 8,650,000     |    |             | 8,650,000         |
| Government Term Pool   |              | 15,007,989 |                 | 40,005,005 |    | -            |    | 75,000,000    |    |             | 130,012,994       |
|                        |              |            |                 |            |    |              |    |               |    |             |                   |
| Total                  | \$           | 60,402,077 | \$              | 42,142,038 | \$ | 12,039,632   | \$ | 277,337,256   | \$ | 7,512,823   | \$<br>399,433,826 |





#### **Investment Income by Fund**

|                        | Inv | ested Balance | Q: | 3 - Quarterly<br>Interest | ı  | Interest YTD | Weighted<br>Average<br>Quarterly<br>Portfolio % | Weighted<br>Average Yearly<br>Portfolio % | Prior Year<br>Average Yearly<br>Portfolio % |
|------------------------|-----|---------------|----|---------------------------|----|--------------|-------------------------------------------------|-------------------------------------------|---------------------------------------------|
| Combined General Fund  | \$  | 60,402,077    | \$ | 137,090                   | \$ | 902,155      | 1.21%                                           | 1.81%                                     | 0.57%                                       |
| Bond Redemption Fund   |     | 4