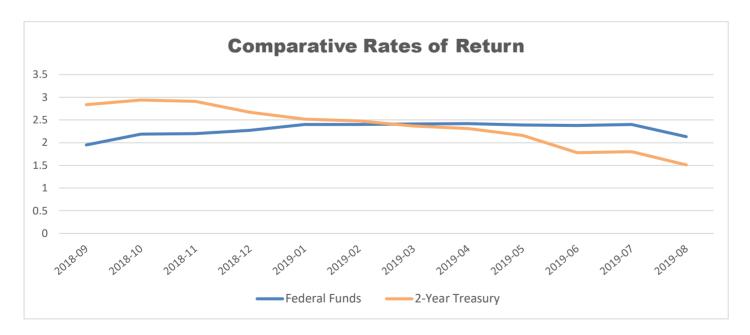

-------|------------|
|                             |                   |    |                      |                 |            |
| Combined General Fund       | \$<br>130,818,353 | \$ | 442,328              | \$<br>1,359,649 | 2.03%      |
| <b>Bond Redemption Fund</b> | 60,919,399        |    | 311,770              | 1,066,519       | 2.51%      |
| COP Lease Payment Fund      | 407,636           |    | 3,025                | 9,475           | 2.33%      |
| Building Funds              | 271,392,143       |    | 1,755,614            | 2,667,179       | 2.55%      |
| Medical Fund                | 10,281,190        |    | 59,863               | 236,699         | 2.44%      |
| Total                       | \$<br>473,818,721 | \$ | 2,572,600            | \$<br>5,339,520 | 2.40%      |



 $<sup>*</sup>Rates\ obtained\ from\ federal reserve.gov$ 

<sup>\*</sup>Interest YTD will not directly match investment earnings on fund budget to actual schedules due to additional bank interest recorded on fund budget to actual schedules

# **Douglas County School District Fourth Quarter Ended 6/30/19**

#### **Investment Portfolio**

| Name of Institution              | Туре                                        | Std Poors or<br>Moody's | Purchase Date          | Maturity Date          | Term         | -           | ./2019<br>et Value   | 6/30/19<br>Market Value |                           |  |
|----------------------------------|---------------------------------------------|-------------------------|------------------------|------------------------|--------------|-------------|---