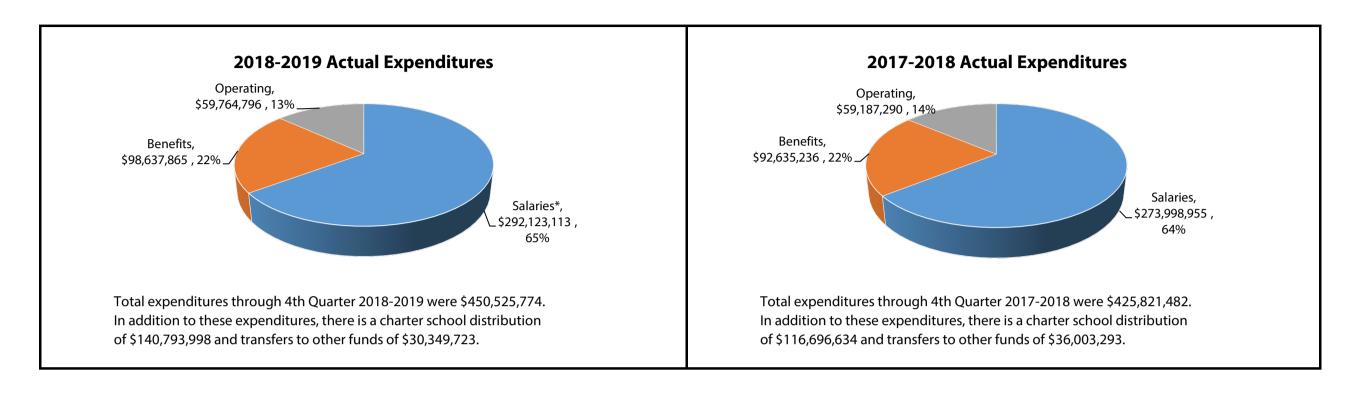

### DOUGLAS COUNTY SCHOOL DISTRICT RE-1 GENERAL FUND COMPARISON OF ACTUAL EXPENDITURES For the Period Ended June 30, 2019

<sup>\*</sup> Pay increases associated with 2018 Mill Levy Override began in January 2019 which were retroactively applied to the beginning of the school year and are reflected in 2018-2019 4th Quarter Financials