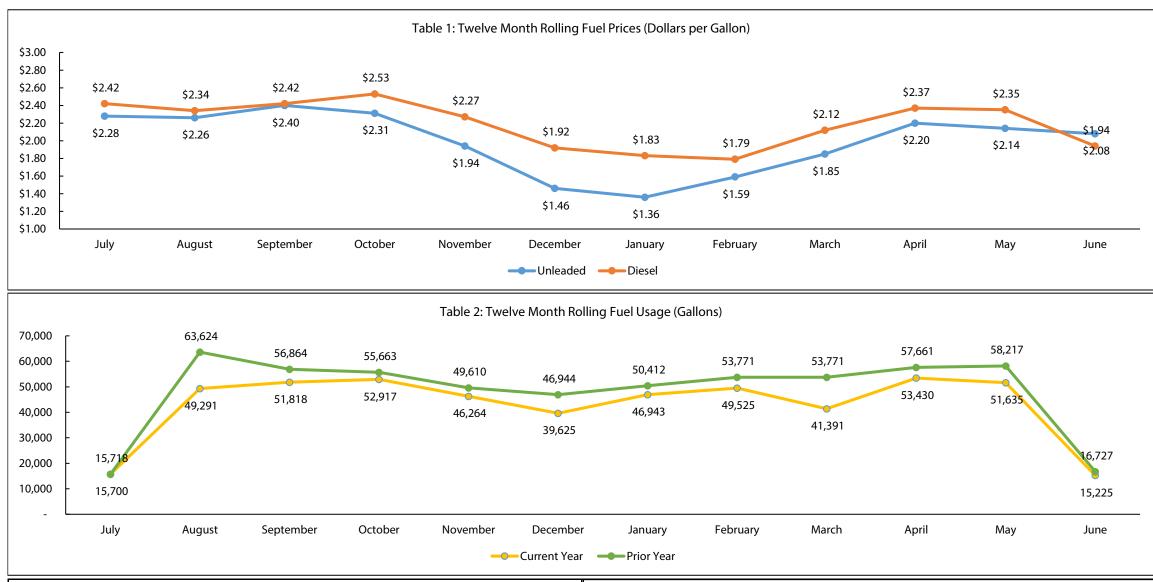

|

#### 2018-2019 Budget to Projection Notes

<sup>&</sup>lt;sup>1</sup> Purchased Services under budget primarily due to administration services of Joint Service Facility with South Metro Fire Department and decreased repairs and maintenance with purchase of new vehicles and equipment

<sup>&</sup>lt;sup>2</sup> Equipment over budget due to one time purchase of an oil and lube system

<sup>&</sup>lt;sup>A</sup> Purchased Services increase year over year due to outsourced transportation for students with special needs

<sup>&</sup>lt;sup>B</sup> 2017-2018 Bus Purchases & Equipment expense was for North Transportation Terminal Mechanics Bay capital work

### DOUGLAS COUNTY SCHOOL DISTRICT RE-1 TRANSPORTATION MONTHLY FUEL EXPENSE REPORT - FUND 25 For the Period Ended June 30, 2019



Table 1: During 2018-2019 third quarter, unleaded averaged \$1.60 per gallon increasing to \$2.14 for the fourth quarter causing an overall average increase of \$0.54 per gallon. Diesel prices averaged \$1.91 during third quarter increasing to \$2.22 for fourth quarter. Overall, diesel increased by \$0.31 for the fourth quarter. This coincides with the Rocky Mountain average in anticipation of summer holiday travel, however, the national average pricing for the Rocky Mountains for 2017-2018 fourth quarter to 2018-2019 fourth quarter is down \$0.31 on average.

Table 2: The gallons of fuel consumed during the 2018-2019 third quarter compared to the fourth quarter has decreased by 5,857 gallons on average, which aligns with the decrease in miles for fourth quarter. Compared to the prior-ye