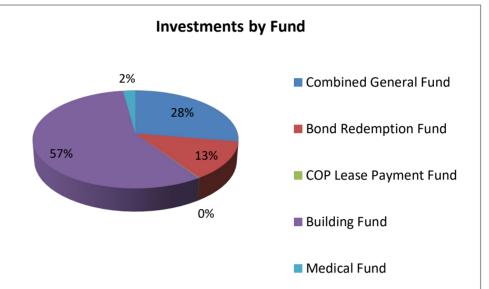

| -          |    | -                |    | 5,822,118     | -                   | 5,822,118   |
| Commercial Paper            |     | -              |                      | -          |    | -                |    | 17,309,501    | -                   | 17,309,501  |
| Certificate of Deposit      |     | -              |                      | -          |    | -                |    | 8,679,256     | -                   | 8,679,256   |
| <b>Government Term Pool</b> |     | 45,000,000     |                      | 40,000,000 |    | -                |    | 75,000,000    | -                   | 160,000,000 |
| Total                       | \$  | 130,818,353    | \$                   | 60,919,399 | \$ | 407,636          | \$ | 271,392,143   | \$<br>10,281,190 \$ | 473,818,721 |





#### **Investment Income by Fund**

|                             | Invested Balance  | Q4 | - Quarterly Interest | Interest YTD*   | Q4 Yield % |
|-----------------------------|-------------------|----|----------------------|-----------------|------------|
|                             |                   |    |                      |                 |            |
| Combined General Fund       | \$<br>130,818,353 | \$ | 442,328              | \$<br>1,359,649 | 2.03%      |
| <b>Bond Redemption Fund</b> | 60,919,399        |    | 311,770              | 1,066,519       | 2.51%      |
| COP Lease Payment Fund      | 407,636           |    | 3,025                | 9,475           | 2.33%      |
| Building Funds              | 271,392,143       |    | 1,755,614            | 2,667,179