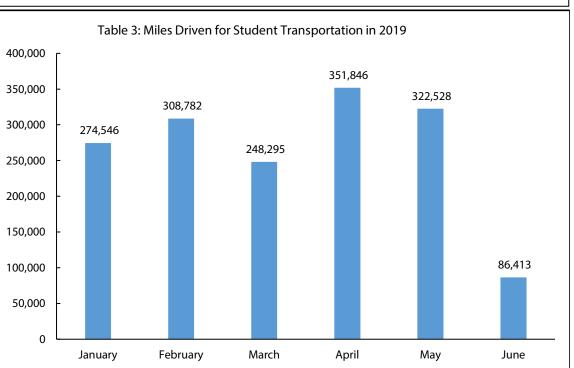

urth quarter. Compared to the prior-year there is a consistent reduction throughout the school year. Because of the challenges currently faced within the Transportation department to hire drivers and Transportation Education Assistants, and an increase in Special Education riders, the District has significantly increased its outsourcing of transportation services throughout 2018-2019.

Table 3: Miles driven increased in April and May due to the rising number of activity trips and extra miles driven for graduations. There was a significant drop off in miles during June due to the end of school routes, only some activity trips, and shortened days for Extended School Year (ESY) routes. Miles driven in comparison to third quarter for fourth quarter was a reduction in 23,613 miles on average.





#### DOUGLAS COUNTY SCHOOL DISTRICT RE-1 Nutrition Services NSLP Fund - Fund 21 4th Quarter Budget to Actual For the Period Ended June 30, 2019

|                                       |    |            |       |           | 2  | 018-2019    |                      |                  |             |    |             |    | 2017-20                | 18                   |        |          |
|---------------------------------------|----|------------|-------|-----------|----|-------------|----------------------|------------------|-------------|----|-------------|----|------------------------|----------------------|--------|----------|
|                                       |    |            |       |           |    |             | Year to Date         |                  | <del></del> |