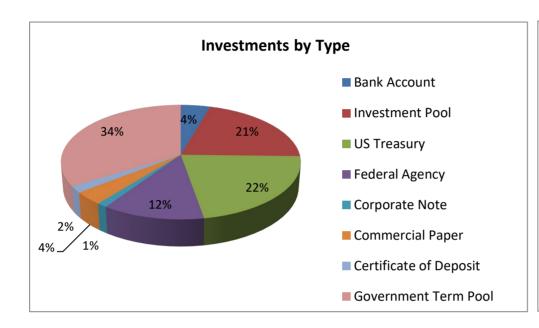

| -          |    | -                |    | 5,822,118     | -                   | 5,822,118   |
| Commercial Paper            |     | -              |                      | -          |    | -                |    | 17,309,501    | -                   | 17,309,501  |
| Certificate of Deposit      |     | -              |                      | -          |    | -                |    | 8,679,256     | -                   | 8,679,256   |
| <b>Government Term Pool</b> |     | 45,000,000     |                      | 40,000,000 |    | -                |    | 75,000,000    | -                   | 160,000,000 |
| Total                       | \$  | 130,818,353    | \$                   | 60,919,399 | \$ | 407,636          | \$ | 271,392,143   | \$<br>10,281,190 \$ | 473,818,721 |





#### **Investment Income by Fund**

|                             | Invested Balance  | Q4 | - Quarterly Interest | Interest YTD*   | Q4 Yield % |
|-----------------------------|-------------------|----|----------------------|-----------------|------------|
|                             |                   |    |                      |                 |            |
| Combined General Fund       | \$<br>130,818,353 | \$ | 442,328              | \$<br>1,359,649 | 2.03%      |
| <b>Bond Redemption Fund</b> | 60,919,399        |    | 311,770              | 1,066,519       | 2.51%      |
| COP Lease Payment Fund      | 407,636           |    | 3,025                | 9,475           | 2.33%      |
| Building Funds              | 271,392,143       |    | 1,755,614            | 2,667,179