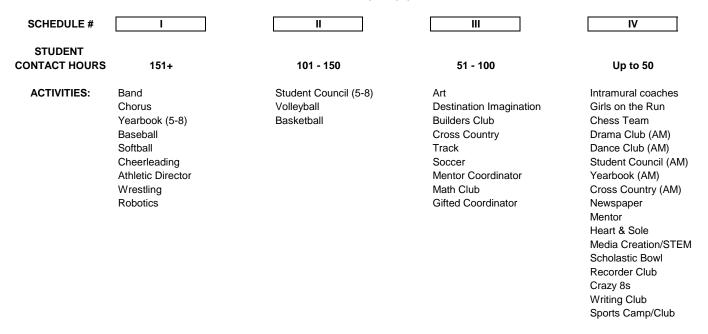

## EXTRA DUTY SCHEDULE AND STIPENDS 2024-2025

ALL CLUBS WILL HAVE A MINIMUM STUDENT ENROLLMENT OF 18, UNLESS THE CLUB STRUCTURE LIMITS THE NUMBER OF PARTICIPANTS. THE BOARD OF EDUCATION WILL DETERMINE THE MAXIMUM NUMBER OF CLUBS ANNUALLY.