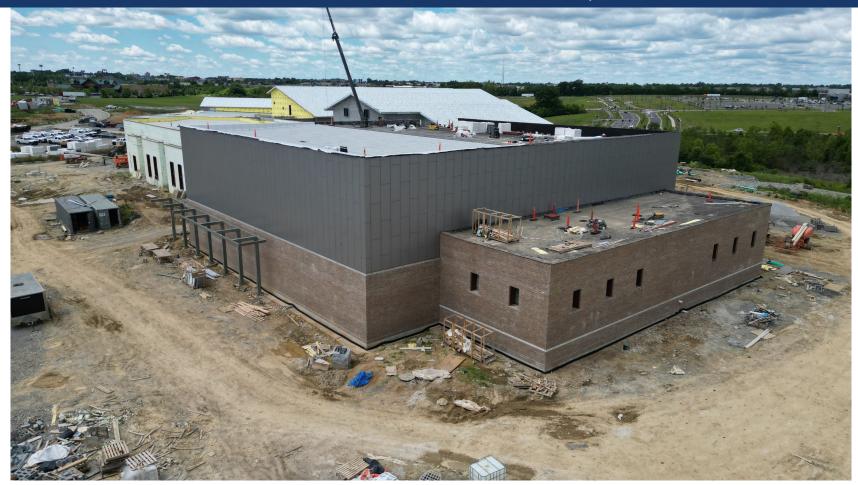

Aerial – Overall Site

Area A – Terrazzo Layout Beginning

Area E – Brick Continuing around Cafeteria

Area E – Furring for ACM Panels Starting

Area F – ACM Panels and Brick at Gym

Area F – Brick Continuing around Cafeteria