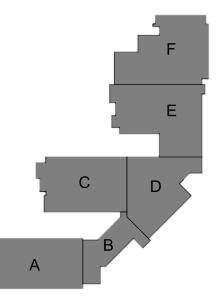

Aerial – Overall Site

Area A – Terrazzo Layout Beginning

Area E – Brick Continuing around Cafeteria

Area E – Furring for ACM Panels Starting

Area F – ACM Panels and Brick at Gym

Area F – Brick Continuing around Cafeteria