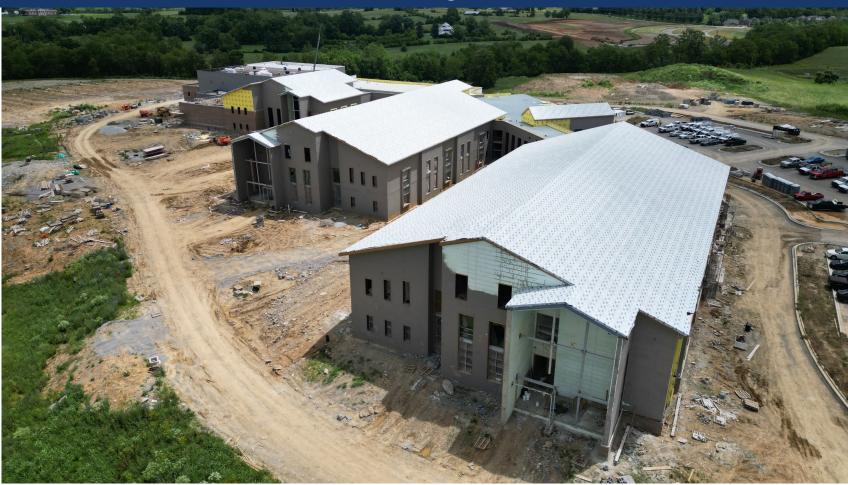

Aerial – Overall Site

Area A – Terrazzo Layout Beginning

Area E – Brick Continuing around Cafeteria

Area E – Furring for ACM Panels Starting

Area F – ACM Panels and Brick at Gym

Area F – Brick Continuing around Cafeteria