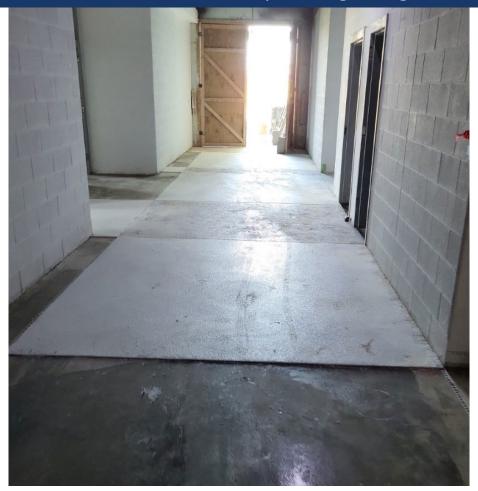

Aerial – Overall Site

Area A – Terrazzo Layout Beginning

Area E – Brick Continuing around Cafeteria

Area E – Furring for ACM Panels Starting

Area F – ACM Panels and Brick at Gym

Area F – Brick Continuing around Cafeteria