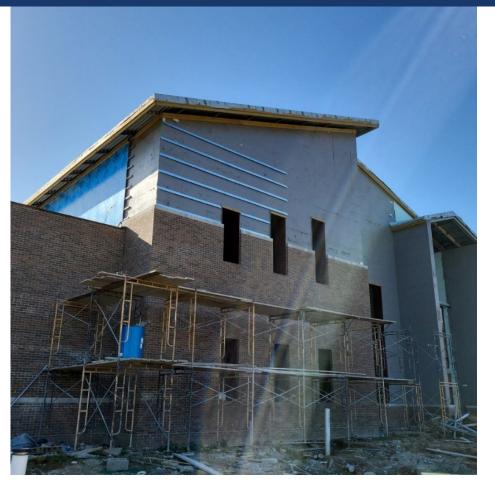

Aerial – Overall Site

Area A – Terrazzo Layout Beginning

Area E – Brick Continuing around Cafeteria

Area E – Furring for ACM Panels Starting

Area F – ACM Panels and Brick at Gym

Area F – Brick Continuing around Cafeteria