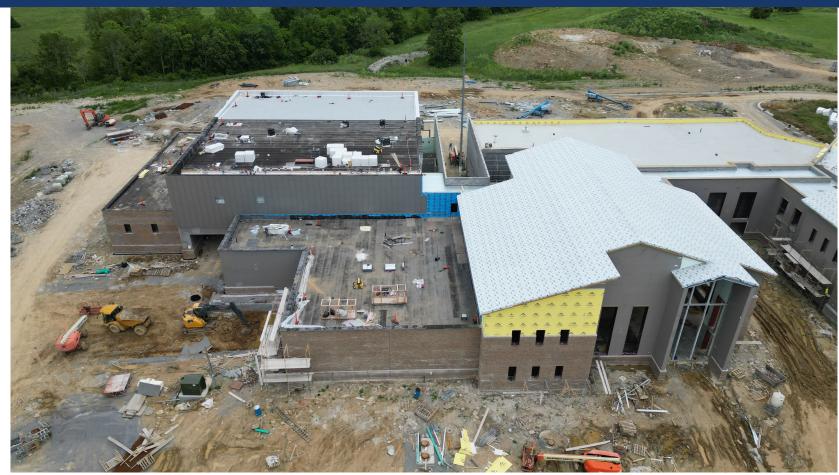

Aerial – Overall Site

Area A – Terrazzo Layout Beginning

Area E – Brick Continuing around Cafeteria

Area E – Furring for ACM Panels Starting

Area F – ACM Panels and Brick at Gym

Area F – Brick Continuing around Cafeteria