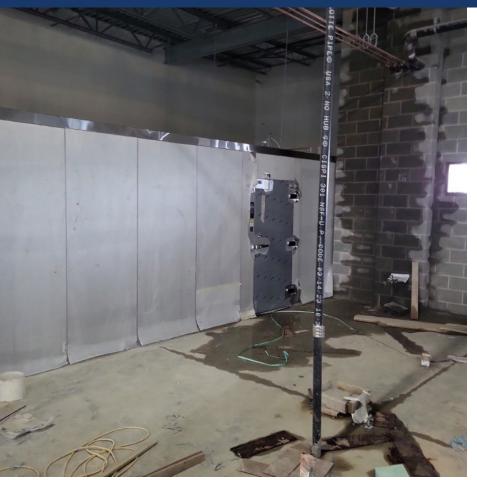

ntrance Lobby
- Continue Brick Veneer at Courtyard between C and E as well as Area A South Wall
- Start Stone and Brick Veneer at Area B
- Start Blackout Ceilings at A 2<sup>nd</sup> Floor
- Continue Terrazzo Area A 1<sup>st</sup> Floor A then move to 2<sup>nd</sup> Floor
- Continue Site Work Prep (Prep Island, Sidewalks, etc.)
- Start Installing Sheetrock at Soffits Area C First Floor
- Start Interior Framing in Cafeteria
- Continue Exterior Framing at Area E and Work towards Area A and C ahead of ACM Panels





Aerial – Overall Site





Area A – Terrazzo Layout Beginning





Area E – Brick Continuing around Cafeteria





Area E – Furring for ACM Panels Starting





Area F – ACM Panels and Brick at Gym





Area F – Brick Continuing around Cafeteria





Area F – Cooler Freezer Set





Overall – Classroom Wings Air Barrier Continues