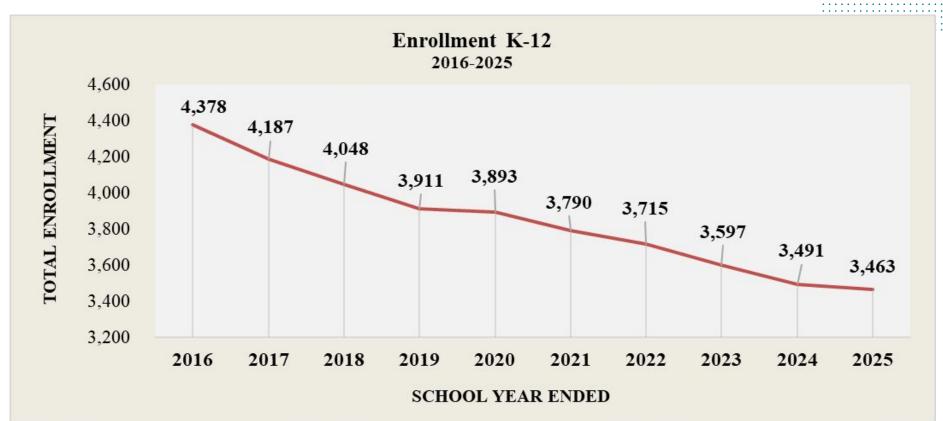

### **ENROLLMENT**

**Budget 2024-2025** 

March 6, 2024

. . . . . . . . . . . . . . . . . . . .

## **Enrollment History**



## Elementary Enrollment Projections

\*NOTE: Kindergarten Registration is underway. Total Kindergarten projections are based on students registered to date.

| Grade        | Actual<br>Enrollment<br>2023-2024 | Actual<br>Sections<br>2023-2024 | Projected<br>Enrollment<br>2024-2025 | Projected<br>Sections<br>2024-2025 | Section<br>Change |  |
|--------------|-----------------------------------|---------------------------------|--------------------------------------|------------------------------------|-------------------|--|
| Kindergarten | 247                               | 14                              | *234                                 | 14                                 | 0                 |  |
| Grade 1      | 249                               | 14