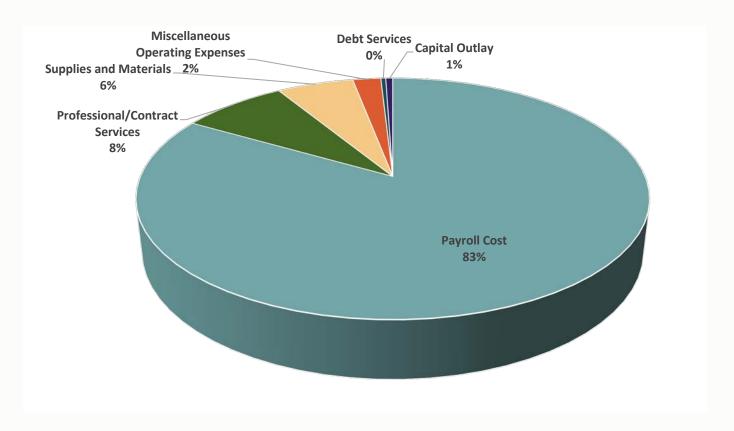

0 | (35,754,608) | -5.24%      |
| 6200-Professional/Contract Services   | 71,987,786      | \$<br>64,996,895  | (6,990,891)  | -10.76%     |
| 6300-Supplies and Materials           | 55,723,545      | \$<br>47,147,971  | (8,575,574)  | -18.19%     |
| 6400-Miscellaneous Operating Expenses | 13,300,287      | \$<br>17,314,582  | 4,014,295    | 23.18%      |
| 6500-Debt Services                    | -               | \$<br>3,000,000   | 3,000,000    | 100.00%     |
| 6600-Capital Outlay                   | 5,982,110       | 4,325,663         | (1,656,447)  | -38.29%     |
| Total Expenditures                    | 865,477,676     | 819,514,451       | (45,963,225) | -5.61%      |

#### 2022-2023 General Fund Expenditure by Function



#### 2022-2023 General Fund Expenditure by Major Object



# 2022 - 2023 CAMPUS AND DEPARTMENT Expenditure Budgets

| CAMPUS TOTALS                                                             | 6100-<br>PAYROLL<br>COSTS  | 6200-CONTRACT<br>SVCS  | 6300-<br>SUPPLIES/M<br>ATERIALS | 6400-OTHER<br>OPERATING<br>EXPENSES | 6500-DEBT<br>SERVICE<br>EXPENSES | 6600-<br>CAPITAL<br>OUTLAY | GRAND TOTAL                | # OF<br>STUDENTS | COST PER<br>STUDENT |
|---------------------------------------------------------------------------|----------------------------|------------------------|---------------------------------|-------------------------------------|----------------------------------|----------------------------|----------------------------|------------------|---------------------|
| HIGH SCHOOL<br>MIDDLE SCHOOL