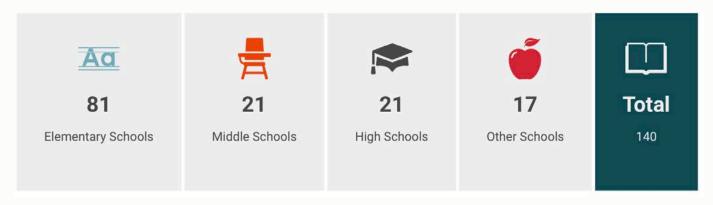

e Considerations

(\$23.9M)

| EXPENDITURES                                                                                                | IMPACT TO BUDGET |
|-------------------------------------------------------------------------------------------------------------|------------------|
| 4% Salary Increase for Teachers; 4% Mid-Point Pay Increase for other staff; Compenstion Study based on TASB | \$26.1M          |
| recommendations Overall Reductions in the General Fund                                                      | (\$57.1M)        |
| Utilization of ESSER II Funds<br>No Increase for Employee Health Insurance                                  | (\$15.0M)        |

#### **OUR Students**

#### 2021-2022

#### STUDENT DEMOGRAPHICS



TOTAL: 74,850 students

#### **OUR CAMPUSES**



#### **OUR EMPLOYEES**

» Teachers: 5,199

» Aides: 809

» Professional Support: 1,743

**TOTAL: 10,683 Employees** 

» Administrative: 366

Auxiliary: 2,566

### **HISTORICAL Enrollment & ADA**





### **DISTRICT Property Tax Rates**



**Note:** The 2022-2023 M&O Tax Rate will be determined based on Certified Values received by the District on July 25, 2022. The 2022-2023 Fort Worth ISD M&O compressed rate is currently below the 2022-2023 rate issued by the state in February 2022.

## 2021-2022 Tax Rate Among Large Urban Districts



## **GENERAL FUND Balance History**

In the fiscal year-ending 2021, the general fund balance totaled \$229.3 million which represents 113 days of operational expenditures in the assigned fund balance. Government Finance Officers Association (GFOA) recomm