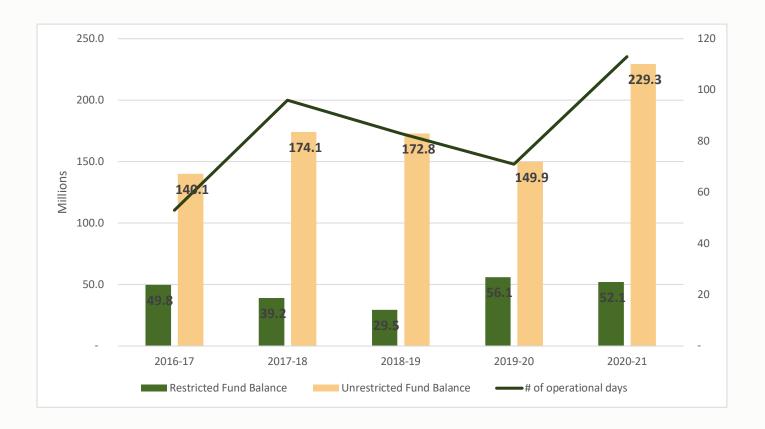

## **GENERAL FUND Balance History**

In the fiscal year-ending 2021, the general fund balance totaled \$229.3 million which represents 113 days of operational expenditures in the assigned fund balance. Government Finance Officers Association (GFOA) recommends to maintain unrestricted fund balance equivalent to a minimum of two months of revenues, or 16.7%. The Texas Education Agency's (TEA) optimum fund balance calculation requires school districts to maintain two months of operating expenditures in order to cover any cash flow deficits.