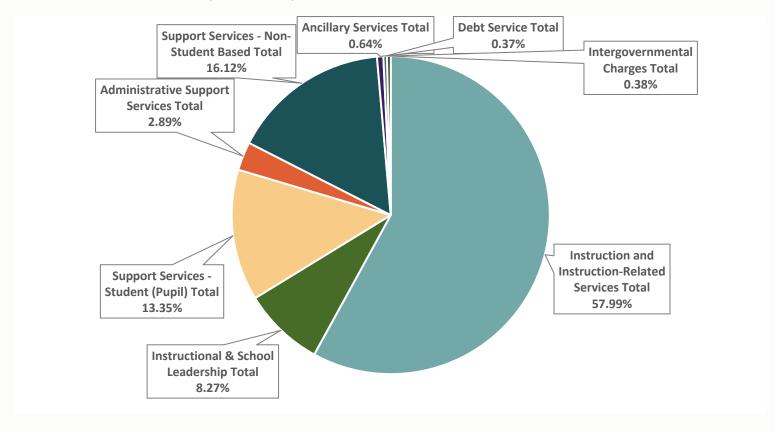

st                     | 718,483,948     | \$<br>682,729,340 | (35,754,608) | -5.24%      |
| 6200-Professional/Contract Services   | 71,987,786      | \$<br>64,996,895  | (6,990,891)  | -10.76%     |
| 6300-Supplies and Materials           | 55,723,545      | \$<br>47,147,971  | (8,575,574)  | -18.19%     |
| 6400-Miscellaneous Operating Expenses | 13,300,287      | \$<br>17,314,582  | 4,014,295    | 23.18%      |
| 6500-Debt Services                    | -               | \$<br>3,000,000   | 3,000,000    | 100.00%     |
| 6600-Capital Outlay                   | 5,982,110       | 4,325,663         | (1,656,447)  | -38.29%     |
| Total Expenditures                    | 865,477,676     | 819,514,451       | (45,963,225) | -5.61%      |

#### 2022-2023 General Fund Expenditure by Function



#### 2022-2023 General Fund Expenditure by Major Object



# 2022 - 2023 CAMPUS AND DEPARTMENT Expenditure Budgets

| CAMPUS TOTALS                                                             | 6100-<br>PAYROLL<br>COSTS  | 6200-CONTRACT<br>SVCS  | 6300-<br>SUPPLIES/M<br>ATERIALS | 6400-OTHER<br>OPERATING<br>EXPENSES | 6500-DEBT<br>SERVICE<br>EXPENSES | 6600-<br>CAPITAL<br>OUTLAY | GRAND TOTAL                | # OF<br>STUDENTS | COST PER<br>STUDENT |
|---------------------------------------------------------------------------|----------------------------|------------------------|---------------------------------|-------------------------------------|----------------------------------|----------------------------|----------------------------|------------------|---------------------|
| HIGH