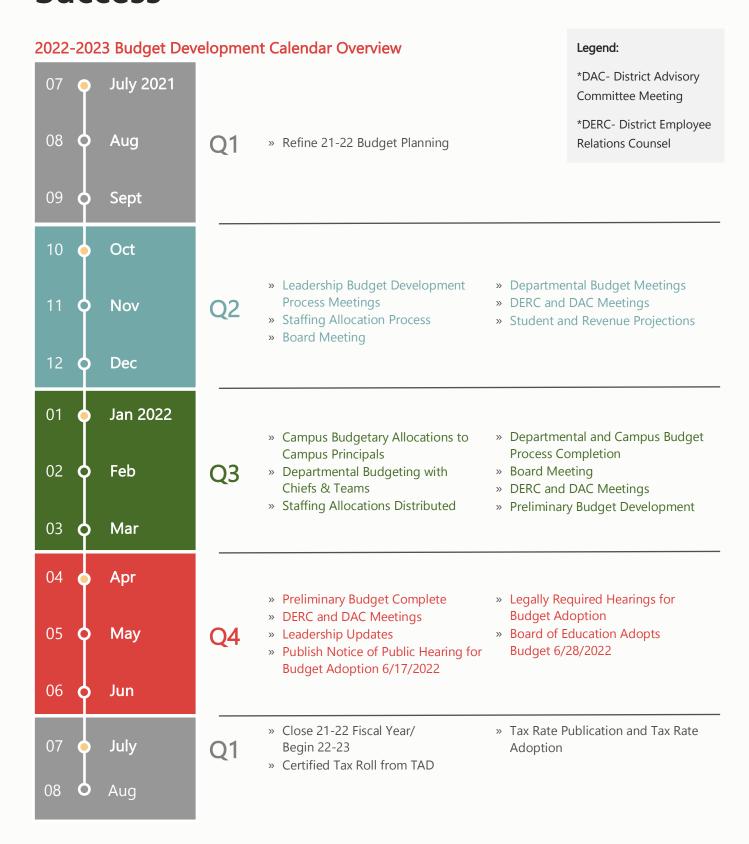

## Smarter School Spending for Student Success

## 2022 - 2023 BUDGET Challenges and Considerations

| REVENUES | IMPACT TO BUDGET |
|----------|------------------|
|          |                  |

Net Reduction in Revenue Due to Decline of Approximately 1,959 Students (Enrollment 72,891/ADA 63,764) Assessed Value and Tax Rate Considerations

(\$23.9M)

| EXPENDITURES                                                                                                | IMPACT TO BUDGET |
|-------------------------------------------------------------------------------------------------------------|------------------|
| 4% Salary Increase for Teachers; 4% Mid-Point Pay Increase for other staff; Compenstion Study based on TASB | \$26.1M          |
| recommendations Overall Reductions in the General Fund                                                      | (\$57.1M)        |
| Utilization of ESSER II Funds<br>No Increase for Employee Health Insurance                                  | (\$15.0M)        |