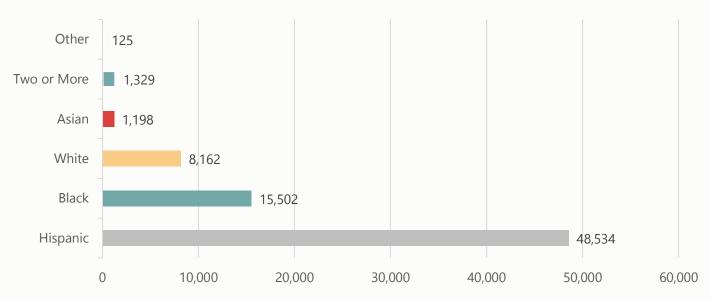

#### **OUR Students**

#### 2021-2022

#### STUDENT DEMOGRAPHICS

TOTAL: 74,850 students