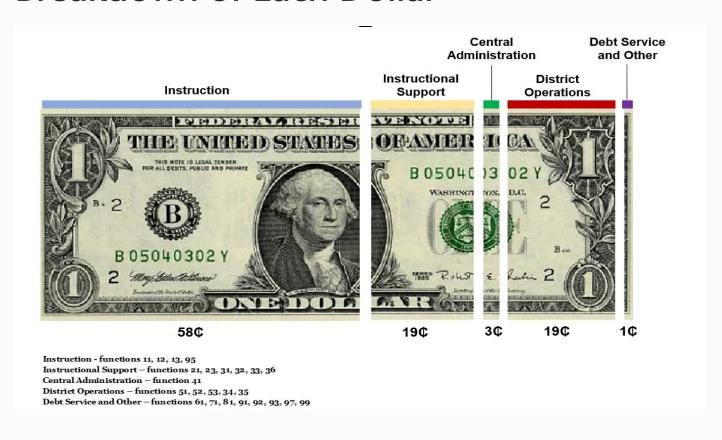

he administrative cost ratio is meant to compare a district's administrative expenditures (function 21+41) to the cost of instruction (function 11+12+13+95). For the fiscal-year ending 2021, the district's final audited administrative costs totaled \$33.2 million with an administrative ratio of 7.67%. When compared to other larger urban districts, FWISD falls in the median.





# 2020-2021 ADMINISTRATIVE Cost Ratio Among Comparable Districts

| 9.40% |                         |
|-------|-------------------------|
| 9.14% |                         |
| 7.67% |                         |
| 6.63% |                         |
| 5.78% |                         |
| 4.71% |                         |
|       | 9.14% 7.67% 6.63% 5.78% |



## 2022 - 2023 GENERAL FUND BUDGET Breakdown of Each Dollar





## 2022 - 2023 BUDGET All Funds

|                                                  | General<br>Fund | Food<br>Services | Debt Service<br>Fund | Grand<br>Total | % of<br>Total |
|--------------------------------------------------|-----------------|------------------|----------------------|----------------|---------------|
| Revenues                                         |                 |                  |                      |                |               |
| 5700 Local and intermediate sources              | \$ 485,767,032  | \$ 2,932,084     | \$ 147.846.385       | \$ 636,545,501 | 65.29%        |
| 5800 State program revenues                      | 260,945,145     | 274.022          | 1,581,259            | 262,800,426    | 26.96%        |
| 5900 Federal program revenues