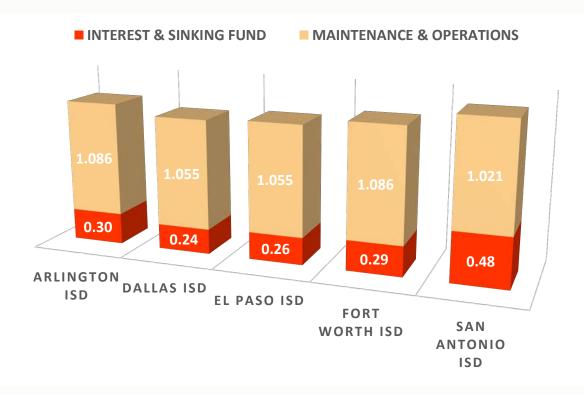

|
| Utilization of ESSER II Funds<br>No Increase for Employee Health Insurance                                  | (\$15.0M)        |

#### **OUR Students**

#### 2021-2022

#### STUDENT DEMOGRAPHICS



TOTAL: 74,850 students

#### **OUR CAMPUSES**



#### **OUR EMPLOYEES**

» Teachers: 5,199

» Aides: 809

» Professional Support: 1,743

**TOTAL: 10,683 Employees** 

» Administrative: 366

Auxiliary: 2,566

### **HISTORICAL Enrollment & ADA**





### **DISTRICT Property Tax Rates**



**Note:** The 2022-2023 M&O Tax Rate will be determined based on Certified Values received by the District on July 25, 2022. The 2022-2023 Fort Worth ISD M&O compressed rate is currently below the 2022-2023 rate issued by the state in February 2022.

## 2021-2022 Tax Rate Among Large Urban Districts



## **GENERAL FUND Balance History**

In the fiscal year-ending 2021, the general fund balance totaled \$229.3 million which represents 113 days of operational expenditures in the assigned fund balance. Government Finance Officers Association (GFOA) recommends to maintain unrestricted fund balance equivalent to a minimum of two months of revenues, or 16.7%. The Texas Education Agency's (TEA) optimum fund balance calculation requires school districts to maintain two months of operating expenditures in order to cover any cash flow deficits.



#### **ADMINISTRATIVE Cost Ratio**

The administrative cost ratio is meant to compare a district's administrative expenditures (function 21+41) to the cost of instruction (function 11+12+13+95). For the fiscal-year ending 2021, the district's final au