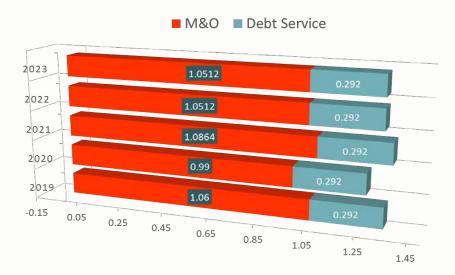

### **DISTRICT Property Tax Rates**

**Note:** The 2022-2023 M&O Tax Rate will be determined based on Certified Values received by the District on July 25, 2022. The 2022-2023 Fort Worth ISD M&O compressed rate is currently below the 2022-2023 rate issued by the state in February 2022.