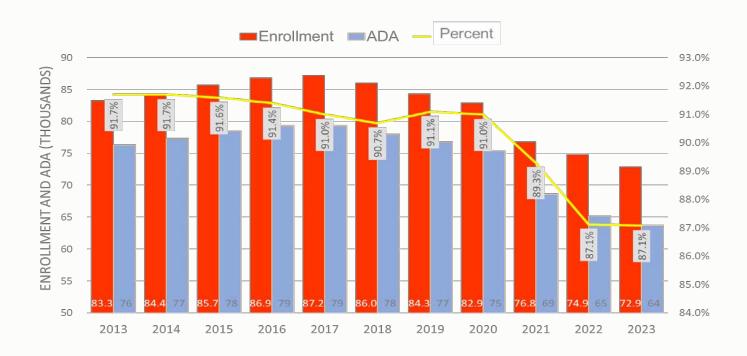

### **HISTORICAL Enrollment & ADA**

## 2022 - 2023 BUDGET Challenges and Considerations

| REVENUES | IMPACT TO BUDGET |
|----------|------------------|
|          |                  |

Net Reduction in Revenue Due to Decline of Approximately 1,959 Students (Enrollment 72,891/ADA 63,764) Assessed Value and Tax Rate Considerations