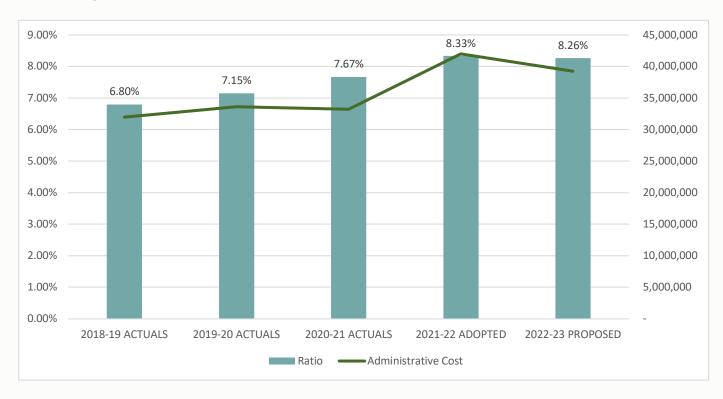

#### **ADMINISTRATIVE Cost Ratio**

The administrative cost ratio is meant to compare a district's administrative expenditures (function 21+41) to the cost of instruction (function 11+12+13+95). For the fiscal-year ending 2021, the district's final audited administrative costs totaled \$33.2 million with an administrative ratio of 7.67%. When compared to other larger urban districts, FWISD falls in the median.

# 2020-2021 ADMINISTRATIVE Cost Ratio Among Comparable Districts

| 9.40% |                         |
|-------|-------------------------|
| 9.14% |                         |
| 7.67% |                         |
| 6.63% |                         |
| 5.78% |                         |
| 4.71% |                         |
|       | 9.14% 7.67% 6.63% 5.78% |