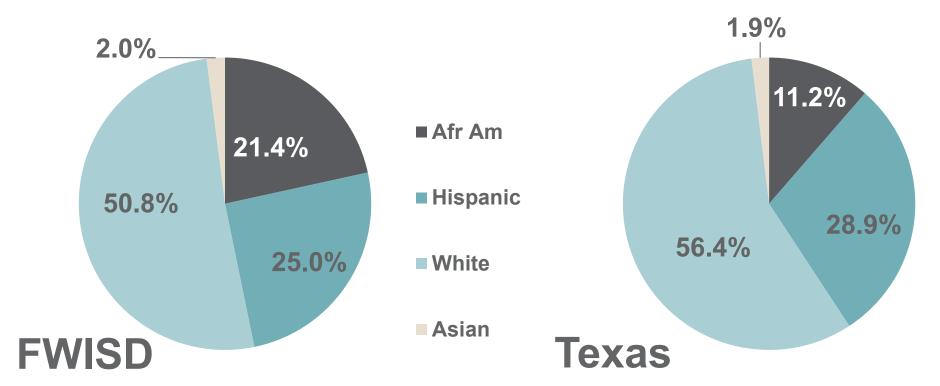

port



District Name: Fort Worth ISD

District Number: 220905

2022 Accountability Rating:B rating: 81

2022 Special Education Determination Status:
Needs Intervention

## STAAR Participation Rates 2021 vs 2022



#### STAAR participation rates return to normal



### **STAAR Performance**



# STAAR data was presented to the board on July 26, 2022.

Link to STAAR performance reports via TAPR: https://rptsvr1.tea.texas.gov/perfreport/tapr/2022/index.html



## STUDENT and TEACHER DEMOGRAPHICS





**FWISD Total Enrollment: 74,850** 

## 2021-22 Special Student Groups



## FWISD has higher percentages of students identified as At-Risk, Economic Disadvantaged, or Emergent Bilingual than Texas



## 2021-22 Student Program Enrollment





## 2021-22 Teacher Ethnic Distribution Fort Wort





## 2021-22 Teacher Years of Experience Fort Worth





## **Teacher Years of Experience FWISD vs Texas**



| Years of Experience | School Year | Percentage |
|---------------------|-------------|------------|
| Beginning           | FWISD       | 5%         |
|                     | Texas       | 8%         |
| 1-5                 | FWISD       | 27%        |
|                     | Texas       | 27%        |
| 6-10                | FWISD       | 20%        |
|                     | Texas       | 21%        |
| 11-20               | FWISD       | 31%        |
|                     | Texas       | 29%        |
| 20+                 | FWISD       | 18%        |
|                     | Texas       | 16%        |

## 2021-22 Student - Teacher Ethnic Comparison





### **2021-22 Attendance