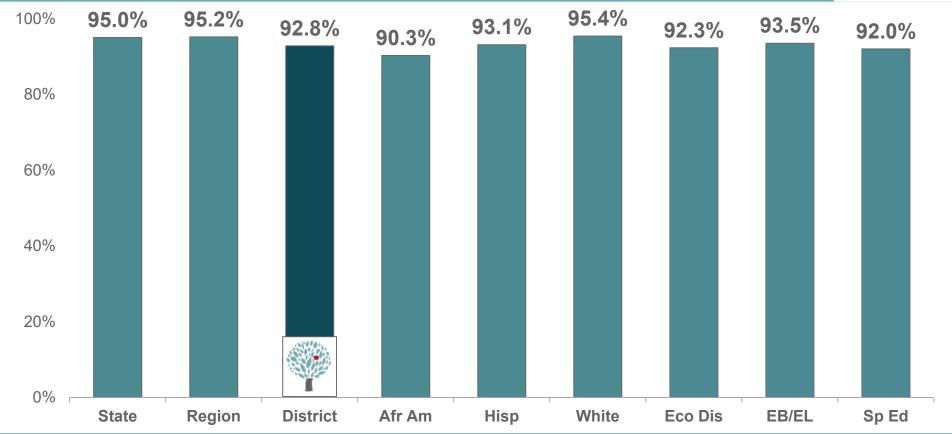

## STAAR Participation Rates 2021 vs 2022

#### STAAR participation rates return to normal