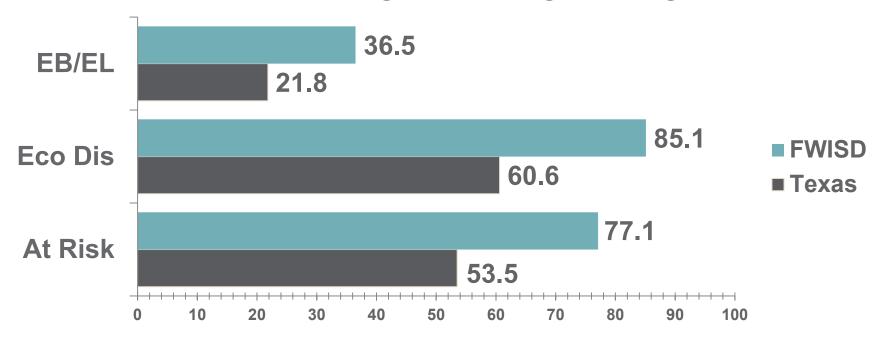

## 2021-22 Special Student Groups

## FWISD has higher percentages of students identified as At-Risk, Economic Disadvantaged, or Emergent Bilingual than Texas