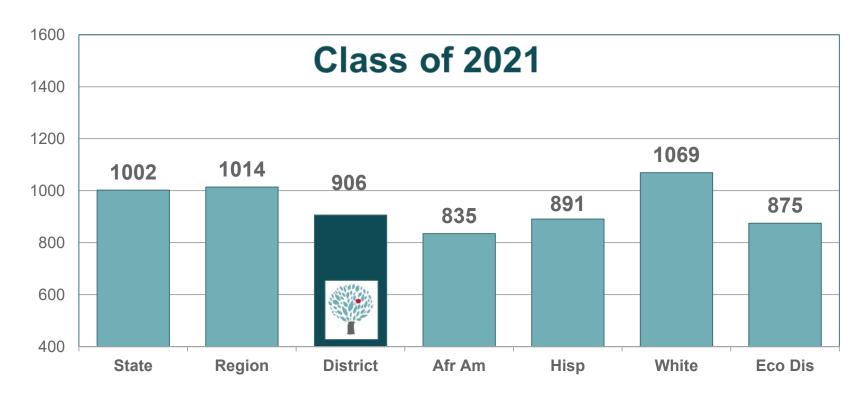

### **Class of 2021 Graduation Profile**

## 4-Year Longitudinal Graduation Rate (Grades 9-12) **Class of 2021 Cohort**

TxCHSE values are <1%