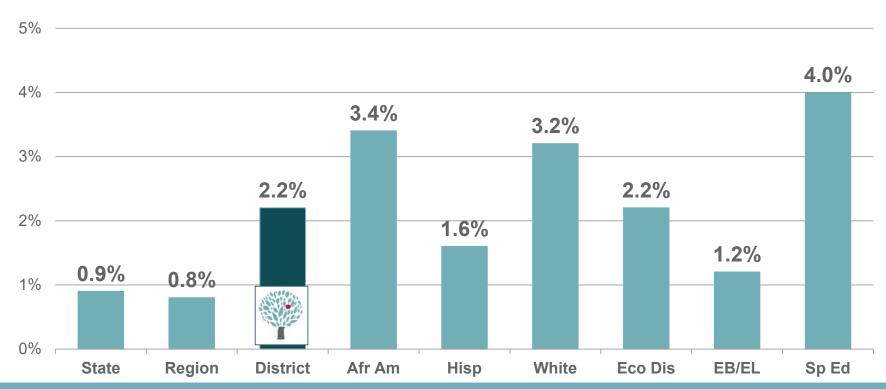

| 27%        |
| 6-10                | FWISD       | 20%        |
|                     | Texas       | 21%        |
| 11-20               | FWISD       | 31%        |
|                     | Texas       | 29%        |
| 20+                 | FWISD       | 18%        |
|                     | Texas       | 16%        |

## 2021-22 Student - Teacher Ethnic Comparison





### **2021-22 Attendance Rates**





### Attendance Rates: 2019-20 & 2021-22



#### FWISD Attendance Rates for all student groups are lower than pre-pandemic levels

**■** 2018-19 **■** 2021-22



### **Class of 2021 Graduation Profile**





## 4-Year Longitudinal Graduation Rate (Grades 9-12) **Class of 2021 Cohort**





TxCHSE values are <1%

## **Annual Dropout Rate (Grades 7-8)**



#### 2020-21 School Year



## **Annual Dropout Rate (Grades 9-12)**



### 2020-21 School Year



### College, Career, & Military Ready (CCMR) Graduates



#### **College Ready**

- Meet criteria on AP/IB exams
- Meet TSI criteria (SAT/ACT/TSIA) in reading and mathematics
- Complete a college prep course offered by a partnership between a district and higher education institution as required from HB5
- Complete a course for dual credit
- Complete an OnRamps course
- Earn an associate's degree

#### **Career Ready**

- Earn industry certification
- Be admitted to post-secondary industry certification program
- Graduate with completed IEP and workforce readiness, or on an advanced degree plan

#### **Military Ready**

Enlist in the United States Armed Forces

### College, Career, & Military Ready (CCMR) Graduates