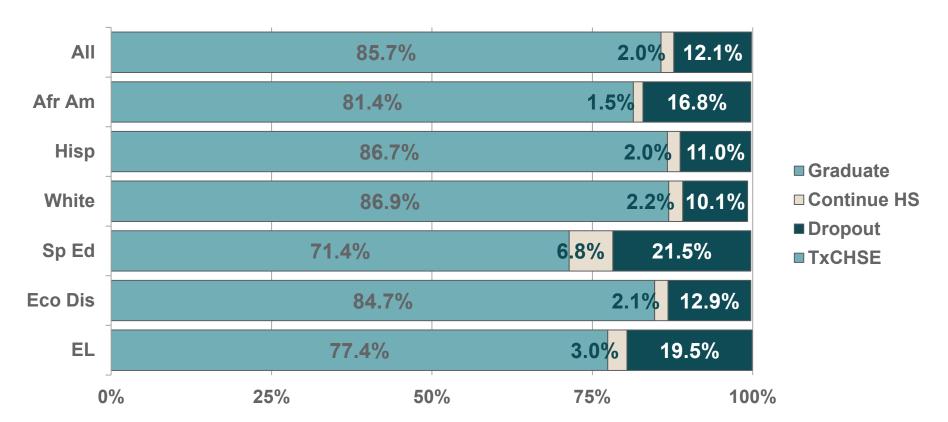

## 4-Year Longitudinal Graduation Rate (Grades 9-12) **Class of 2021 Cohort**

TxCHSE values are <1%