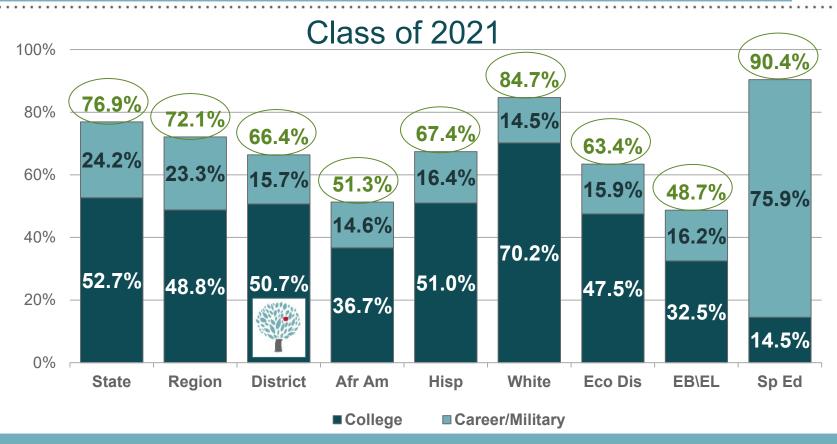

### **Class of 2021 Graduation Profile**

### College, Career, & Military Ready (CCMR) Graduates

#### **College Ready**

- Meet criteria on AP/IB exams
- Meet TSI criteria (SAT/ACT/TSIA) in reading and mathematics
- Complete a college prep course offered by a partnership between a district and higher education institution as required from HB5
- Complete a course for dual credit
- Complete an OnRamps course
- Earn an associate's degree

#### **Career Ready**

- Earn industry certification
- Be admitted to post-secondary industry certification program
- Graduate with completed IEP and workforce readiness, or on an advanced degree plan

#### **Military Ready**

Enlist in the United States Armed Forces