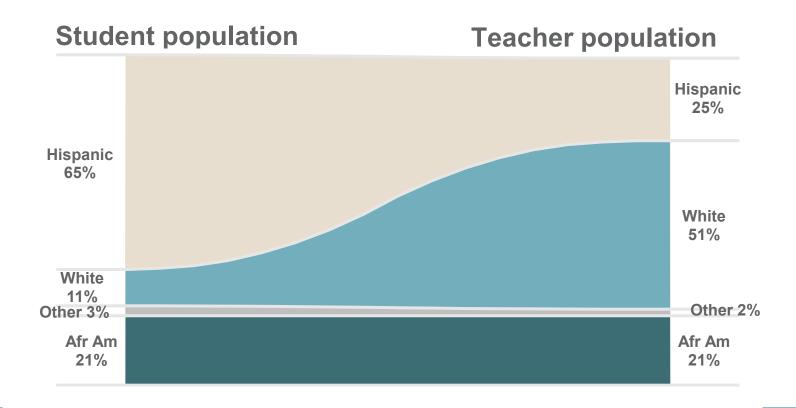

Distribution Fort Wort





## 2021-22 Teacher Years of Experience Fort Worth





## **Teacher Years of Experience FWISD vs Texas**



| Years of Experience | School Year | Percentage |
|---------------------|-------------|------------|
| Beginning           | FWISD       | 5%         |
|                     | Texas       | 8%         |
| 1-5                 | FWISD       | 27%        |
|                     | Texas       | 27%        |
| 6-10                | FWISD       | 20%        |
|                     | Texas       | 21%        |
| 11-20               | FWISD       | 31%        |
|                     | Texas       | 29%        |
| 20+                 | FWISD       | 18%        |
|                     | Texas       | 16%        |

## 2021-22 Student - Teacher Ethnic Comparison





### **2021-22 Attendance Rates**





### Attendance Rates: 2019-20 & 2021-22



#### FWISD Attendance Rates for all student groups are lower than pre-pandemic levels

**■** 2018-19 **■** 2021-22



### **Class of 2021 Graduation Profile**





## 4-Year Longitudinal Graduation Rate (Grades 9-12) **Class of 2021 Cohort**





TxCHSE values are <1%

## **Annual Dropout Rate (Grades 7-8)**



#### 2020-21 School Year



## **Annual Dropout Rate (Grades 9-12)**



### 2020-21 School Year



### College, Career, & Military Ready (CCMR) Graduates



#### **College Ready**

- Meet criteria on AP/IB exams
- Meet TSI criteria (SAT/ACT/TSIA) in reading and mathematics
- Complete a college prep course offered by a partnership between a district and higher education institution as required from HB5