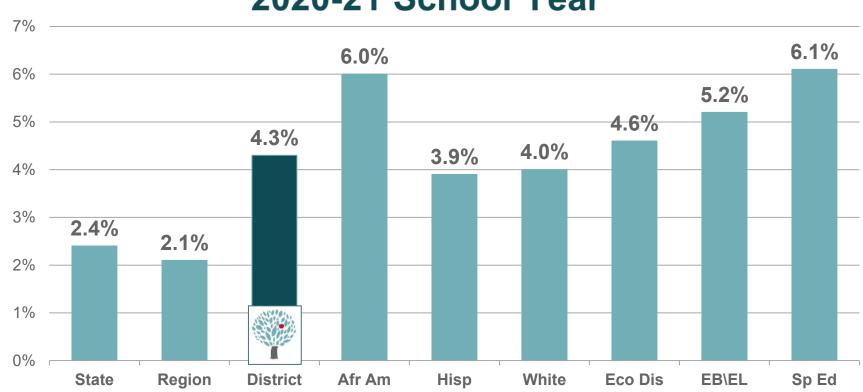

|                     | Texas       | 21%        |
| 11-20               | FWISD       | 31%        |
|                     | Texas       | 29%        |
| 20+                 | FWISD       | 18%        |
|                     | Texas       | 16%        |

## 2021-22 Student - Teacher Ethnic Comparison





### **2021-22 Attendance Rates**





### Attendance Rates: 2019-20 & 2021-22



#### FWISD Attendance Rates for all student groups are lower than pre-pandemic levels

**■** 2018-19 **■** 2021-22



### **Class of 2021 Graduation Profile**





## 4-Year Longitudinal Graduation Rate (Grades 9-12) **Class of 2021 Cohort**





TxCHSE values are <1%

## **Annual Dropout Rate (Grades 7-8)**



#### 2020-21 School Year



## **Annual Dropout Rate (Grades 9-12)**



### 2020-21 School Year



### College, Career, & Military Ready (CCMR) Graduates



#### **College Ready**

- Meet criteria on AP/IB exams
- Meet TSI criteria (SAT/ACT/TSIA) in reading and mathematics
- Complete a college prep course offered by a partnership between a district and higher education institution as required from HB5
- Complete a course for dual credit
- Complete an OnRamps course
- Earn an associate's degree

#### **Career Ready**

- Earn industry certification
- Be admitted to post-secondary industry certification program
- Graduate with completed IEP and workforce readiness, or on an advanced degree plan

#### **Military Ready**

Enlist in the United States Armed Forces

### College, Career, & Military Ready (CCMR) Graduates





## Average SAT Score, All Subjects





<sup>\*</sup>Highest possibl