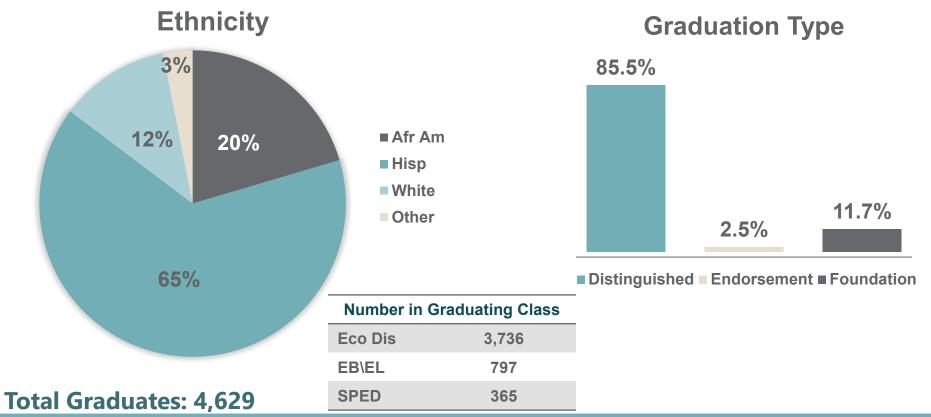

### **Class of 2021 Graduation Profile**

## 4-Year Longitudinal Graduation Rate (Grades 9-12) **Class of 2021 Cohort**

TxCHSE values are <1%