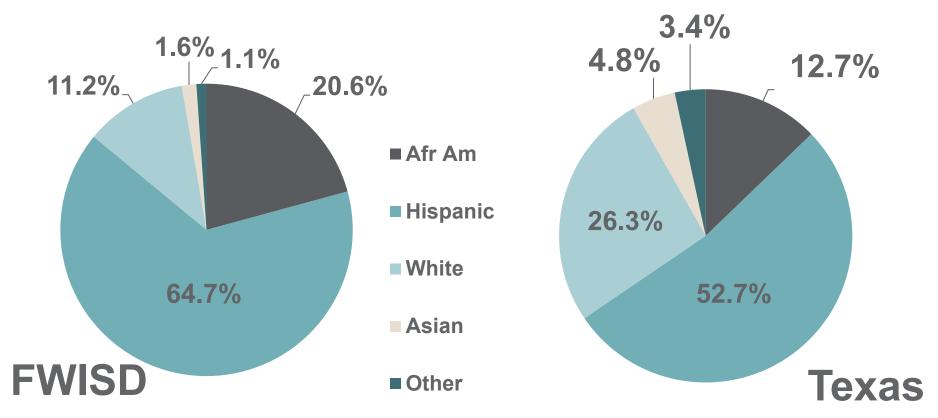

2021-2022 Texas
Academic
Performance
Report (TAPR)

Public Hearing: March 28, 2023



## **Accessing the TAPR Report**



https://rptsvr1.tea.texas.gov/perfreport/tapr/2022/index.html

https://www.fwisd.org/

3 Campus Libraries or Offices



## 2021-2022 Texas Academic Performance Report



District Name: Fort Worth ISD

District Number: 220905

2022 Accountability Rating:B rating: 81

2022 Special Education Determination Status:
Needs Intervention

## STAAR Participation Rates 2021 vs 2022



#### STAAR participation rates return to normal



### **STAAR Performance**



# STAAR data was presented to the board on July 26, 2022.

Link to STAAR performance reports via TAPR: https://rptsvr1.tea.texas.gov/perfreport/tapr/2022/index.html



## STUDENT and TEACHER DEMOGRAPHICS





**FWISD Total Enrollment: 74,850** 

## 2021-22 Special Student Groups



## FWISD has higher percentages of students identified as At-Risk, Economic Disadvantaged, or Emergent Bilingual than Texas



## 2021-22 Student Program Enrollment





## 2021-22 Teacher Ethnic Distribution Fort Wort





## 2021-22 Teacher Years of Experience Fort Worth





## **Teacher Years of Experience FWISD vs Texas**



| Years of Experience | School Year | Percentage |
|---------------------|-------------|------------|
| Beginning           | FWISD       | 5%         |
|                     | Texas       | 8%         |
| 1-5                 | FWISD       | 27%        |
|                     | Texas       | 27%        |
| 6-10                | FWISD       | 20%        |
|                     | Texas