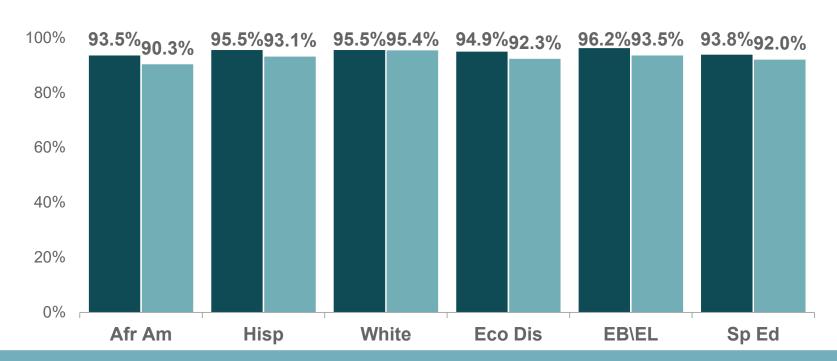

## STAAR Participation Rates 2021 vs 2022

#### STAAR participation rates return to normal