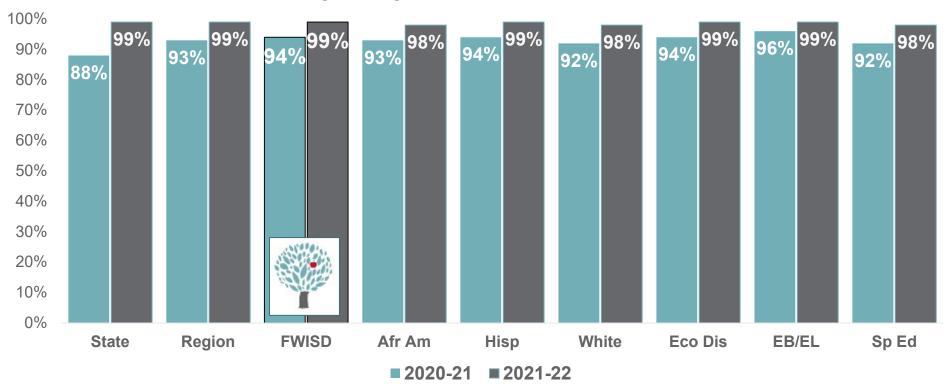

## STAAR Participation Rates 2021 vs 2022

#### STAAR participation rates return to normal