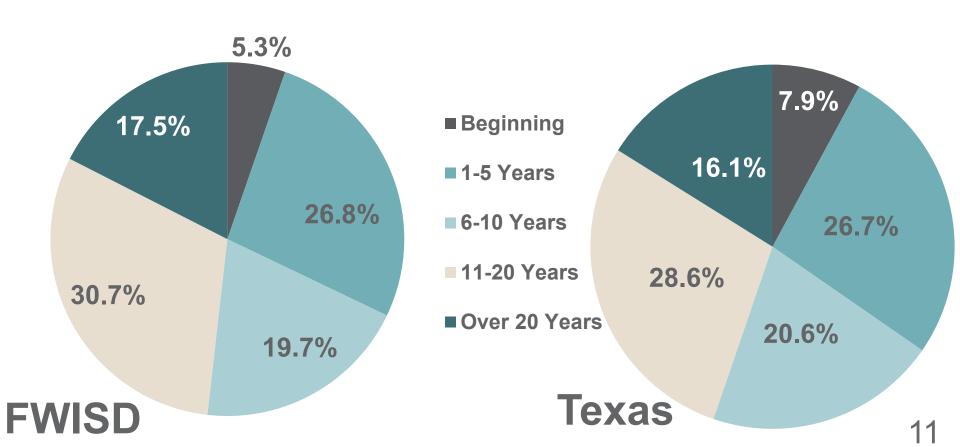

## 2021-22 Teacher Years of Experience Fort Worth

## **Teacher Years of Experience FWISD vs Texas**

| Years of Experience | School Year | Percentage |
|---------------------|-------------|------------|
| Beginning           | FWISD       | 5%         |
|                     | Texas       | 8%         |
| 1-5                 | FWISD       | 27%        |
|                     | Texas       | 27%        |
| 6-10                | FWISD       | 20%        |
|                     | Texas       | 21%        |
| 11-20               | FWISD       | 31%        |
|                     | Texas       | 29%        |
| 20+                 | FWISD       | 18%        |
|                     | Texas       | 16%        |