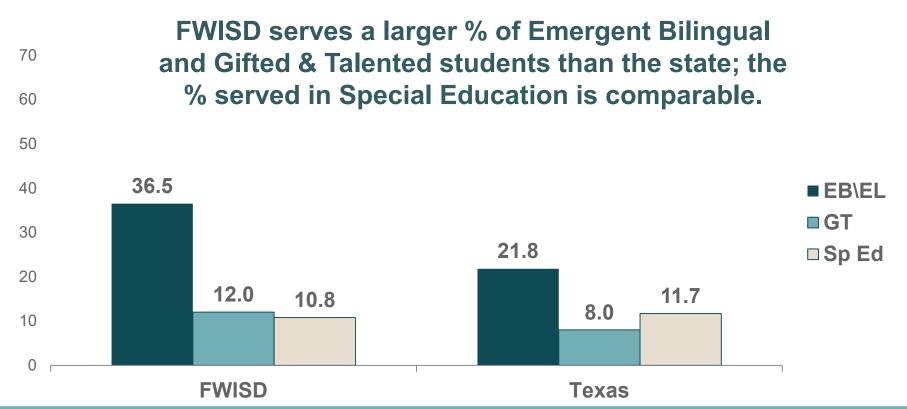

## FWISD has higher percentages of students identified as At-Risk, Economic Disadvantaged, or Emergent Bilingual than Texas

## 2021-22 Student Program Enrollment