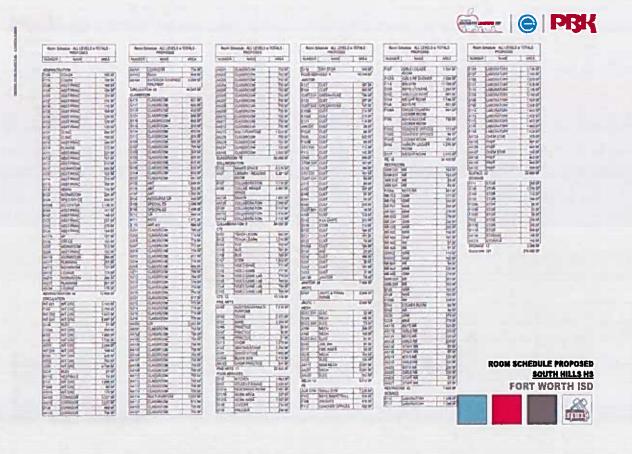

#### **ALTERNATIVES:**

- 1. Approve Contract for E-Rate Consulting Services for 2017-2018 School Year
- 2. Decline to Approve Contract for E-Rate Consulting Services for 2017-2018 School Year
- 3. Remand to staff for further study