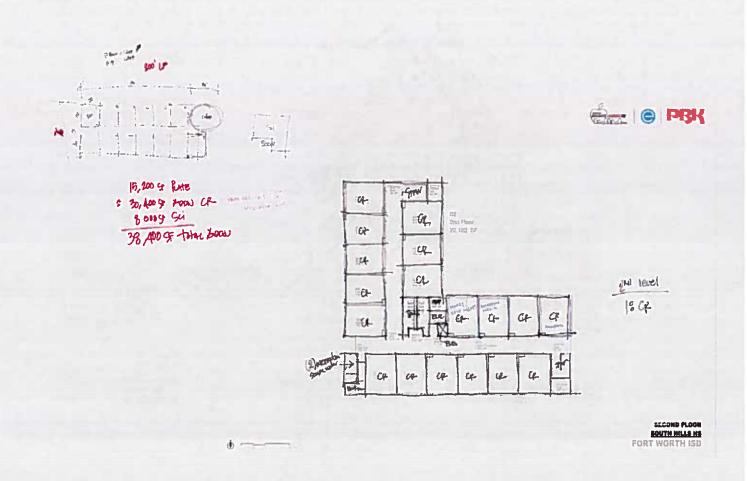

draft presentation of the Long Range Facility Master Plan to be presented by PBK.

### 2. DISCUSSION ITEMS

- Updated Report
  - Instruction Drives Construction
    - Attached Power Point Draft Presentation
    - Draft Presentation Examined, with Plans to Finalize before June 27, 2017
       Board Meeting
- 3. COMMENTS

The next meeting will be scheduled later.

4. ADJOURNMENT

The meeting adjourned at 4:25 p.m.

| Jacinto "Cinto" Ramos, Chair | Date |  |
|------------------------------|------|--|



### **PBK** K-12

### LEARNING ENVIRONMENT DESIGN TEAM FWISD CHARETTE \(\) JUNE 20, 2017



ARCHITECTURE IL ENGINEERING IL PLANNING IL TECHNOLOGY IL FACILITY CONSULTING

## South Hills High School



FORT WORTH ISD \ JUNE 20, 2017







SITE PLAN EXISTING SOUTH HILLS HS FORT WORTH ISD























# Eastern Hills High School



FORT WORTH ISO 1/1 JUNE 20, 2017



(b) CHR CHARROW COURT

































DESIGN CHARETTE \\ JUNE 20, 2017

### FORT WORTH ISD HIGH SCHOOLS

| School                           | Principal                    |
|----------------------------------|------------------------------|
| Paul Laurence Dunbar High School | Sajade Miller                |
| Western Hills High School        | Paul Galvan/Keri Flores      |
| Diamond Hill-Jarvis High School  | James Garcia                 |
| Southwest High School            | Jon Engel                    |
| North Side High School           | Tony Martinez                |
| O.D. Wyatt High School           | Mario Layne                  |
| Trimble Tech High School         | Omar Ramos