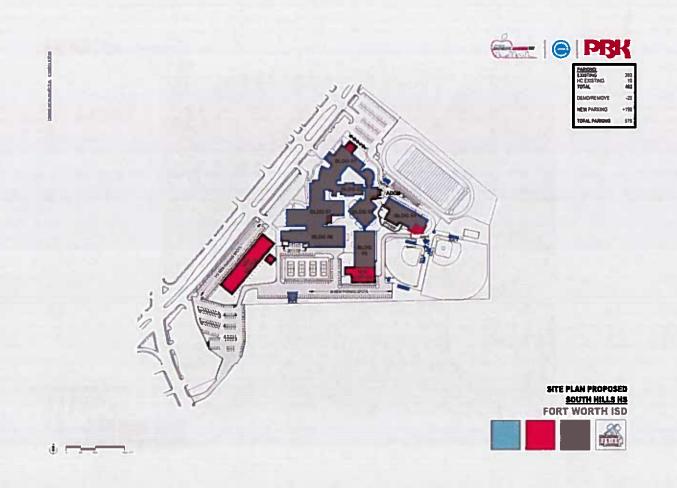

t presentation of the Long Range Facility Master Plan to be presented by PBK.

### 2. DISCUSSION ITEMS

- Updated Report
  - Instruction Drives Construction
    - Attached Power Point Draft Presentation
    - Draft Presentation Examined, with Plans to Finalize before June 27, 2017
       Board Meeting
- 3. COMMENTS

The next meeting will be scheduled later.

4. ADJOURNMENT

The meeting adjourned at 4:25 p.m.

| Jacinto "Cinto" Ramos, Chair | Date |  |
|------------------------------|------|--|



### **PBK** K-12

### LEARNING ENVIRONMENT DESIGN TEAM FWISD CHARETTE \(\) JUNE 20, 2017



ARCHITECTURE IL ENGINEERING IL PLANNING IL TECHNOLOGY IL FACILITY CONSULTING

## South Hills High School



FORT WORTH ISD \ JUNE 20, 2017







SITE PLAN EXISTING SOUTH HILLS HS FORT WORTH ISD























# Eastern Hills High School



FORT WORTH ISO 1/1 JUNE 20, 2017



(b) CHR CHARROW COURT

































DESIGN CHARETTE \\ JUNE 20, 2017

### FORT WORTH ISD HIGH SCHOOLS

| School                           | Principal                    |
|----------------------------------|------------------------------|
| Paul Laurence Dunbar High School | Sajade Miller                |
| Western Hills High School        | Paul Galvan/Keri Flores      |
| Diamond Hill-Jarvis High School  | James Garcia                 |
| Southwest High School            | Jon Engel                    |
| North Side High School           | Tony Martinez                |
| O.D. Wyatt High School           | Mario Layne                  |
| Trimble Tech High School         | Omar Ramos