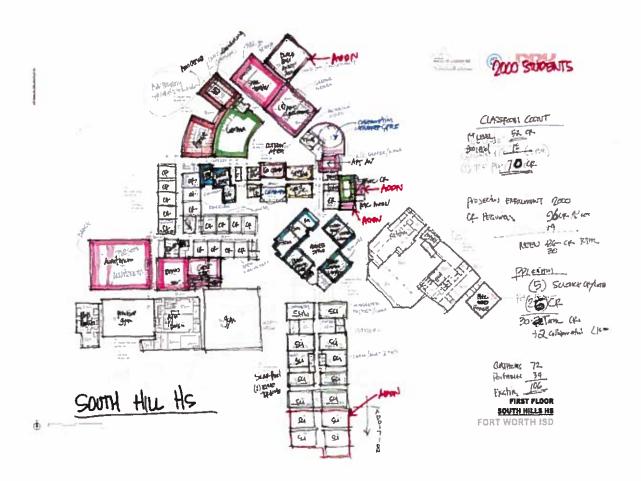

e draft presentation of the Long Range Facility Master Plan to be presented by PBK.

### 2. DISCUSSION ITEMS

- Updated Report
  - Instruction Drives Construction
    - Attached Power Point Draft Presentation
    - Draft Presentation Examined, with Plans to Finalize before June 27, 2017
       Board Meeting
- 3. COMMENTS

The next meeting will be scheduled later.

4. ADJOURNMENT

The meeting adjourned at 4:25 p.m.

| Jacinto "Cinto" Ramos, Chair | Date |  |
|------------------------------|------|--|



### **PBK** K-12

### LEARNING ENVIRONMENT DESIGN TEAM FWISD CHARETTE \(\) JUNE 20, 2017



ARCHITECTURE IL ENGINEERING IL PLANNING IL TECHNOLOGY IL FACILITY CONSULTING

## South Hills High School



FORT WORTH ISD \ JUNE 20, 2017







SITE PLAN EXISTING SOUTH HILLS HS FORT WORTH ISD























# Eastern Hills High School



FORT WORTH ISO 1/1 JUNE 20, 2017



(b) CHR CHARROW COURT

































DESIGN CHARETTE \\ JUNE 20, 2017

### FORT WORTH ISD HIGH SCHOOLS

| School                           | Principal                    |
|----------------------------------|------------------------------|
| Paul Laurence Dunbar High School | Sajade Miller                |
| Western Hills High School        | Paul Galvan/Keri Flores      |
| Diamond Hill-Jarvis High School  | James Garcia                 |
| Southwest High School            | Jon Engel                    |
| North Side High School           | Tony Martinez                |
| O.D. Wyatt High School           | Mario Layne                  |
| Trimble Tech High School         | Omar Ramos