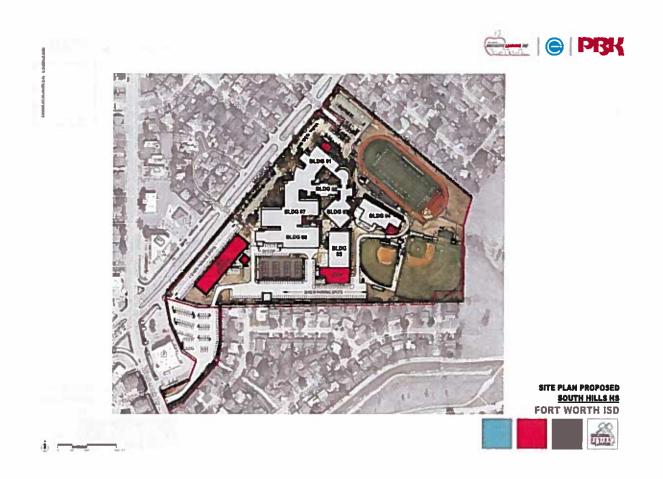

aft presentation of the Long Range Facility Master Plan to be presented by PBK.

### 2. DISCUSSION ITEMS

- Updated Report
  - Instruction Drives Construction
    - Attached Power Point Draft Presentation
    - Draft Presentation Examined, with Plans to Finalize before June 27, 2017
       Board Meeting
- 3. COMMENTS

The next meeting will be scheduled later.

4. ADJOURNMENT

The meeting adjourned at 4:25 p.m.

| Jacinto "Cinto" Ramos, Chair | Date |  |
|------------------------------|------|--|



### **PBK** K-12

### LEARNING ENVIRONMENT DESIGN TEAM FWISD CHARETTE \(\) JUNE 20, 2017



ARCHITECTURE IL ENGINEERING IL PLANNING IL TECHNOLOGY IL FACILITY CONSULTING

## South Hills High School



FORT WORTH ISD \ JUNE 20, 2017







SITE PLAN EXISTING SOUTH HILLS HS FORT WORTH ISD























# Eastern Hills High School



FORT WORTH ISO 1/1 JUNE 20, 2017



(b) CHR CHARROW COURT

































DESIGN CHARETTE \\ JUNE 20, 2017

### FORT WORTH ISD HIGH SCHOOLS

| School                           | Principal                    |
|----------------------------------|------------------------------|
| Paul Laurence Dunbar High School | Sajade Miller                |
| Western Hills High School        | Paul Galvan/Keri Flores      |
| Diamond Hill-Jarvis High School  | James Garcia                 |
| Southwest High School            | Jon Engel                    |
| North Side High School           | Tony Martinez                |
| O.D. Wyatt High School           | Mario Layne                  |
| Trimble Tech High School         | Omar Ramos