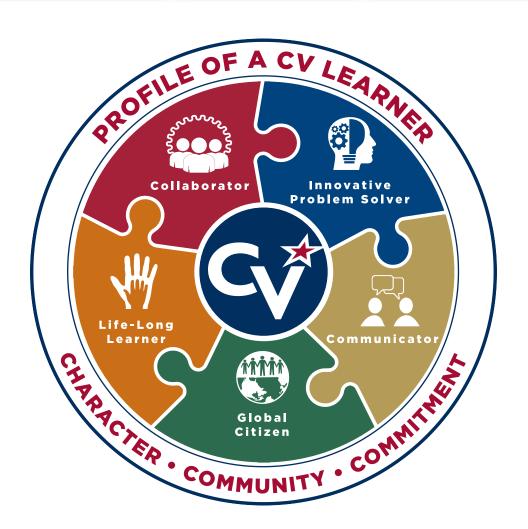

## PROFILE OF A CV LEARNER

#### **INNOVATIVE PROBLEM SOLVER**

- ★ As an innovative problem solver....
  - ➤ I observe, identify and describe problems to be solved with curiosity and inquiry.
  - ➤ I apply my knowledge and skills through creative, adaptable, and original problem solving methods in real world situations.
  - ➤ I accept constructive feedback to evaluate, reflect, and revise as needed.
  - ➤ I approach learning with a growth mindset and see failure as an opportunity to learn.

#### **COLLABORATOR**

## **GLOBAL CITIZEN**

- ★ As a global citizen...
  - ➤ I demonstrate compassion, empathy and respect for others in a diverse society.
  - ➤ I think beyond myself to help the local, state, national and global communities.
  - ➤ I acknowledge and seek to understand other points of view.
  - ➤ I understand the foundations of our country and how to actively participate in civic life.
  - ➤ I demonstrate personal, civic, social, and global responsibility.

#### COMMUNICATOR

### LIFE-LONG LEARNER