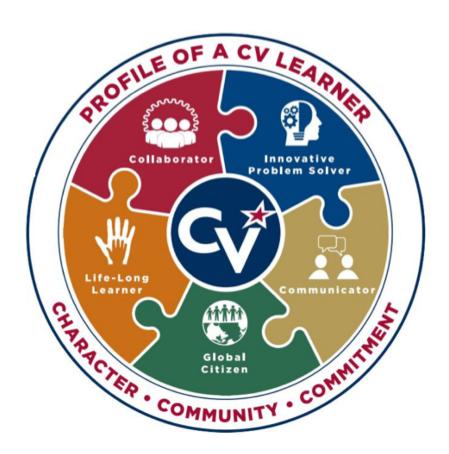

## PROFILE OF A CV LEARNER

#### **INNOVATIVE PROBLEM SOLVER**

- ★ As an innovative problem solver....
  - ➤ I observe, identify and describe problems to be solved with curiosity and inquiry.
  - ➤ I apply my knowledge and skills through creative, adaptable, and original problem solving methods in real world situations.
  - ➤ I accept constructive feedback to evaluate, reflect, and revise as needed.
  - ➤ I approach learning with a growth mindset and see failure as an opportunity to learn.

#### **COLLABORATOR**

## **GLOBAL CITIZEN**

- ★ As a global citizen...
  - ➤ I demonstrate compassion, empathy and respect for others in a diverse society.
  - ➤ I think beyond myself to help the local, state, national and global communities.
  - ➤ I acknowledge and seek to understand other points of view.
  - ➤ I understand the foundations of our country and how to actively participate in civic life.
  - ➤ I demonstrate personal, civic, social, and global responsibility.

#### COMMUNICATOR

### LIFE-LONG LEARNER