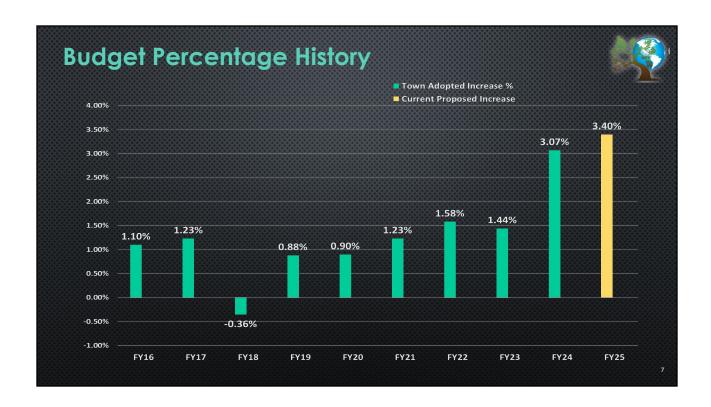

April - based on Town
Council reductions, the BOE
proposed budget for the first
referendum on
May 7 = 3.99%

May 7 - Referendum Fails

Town Council further reduced

BOE budget

BOE second referendum

budget for June 4 = 3.40 %