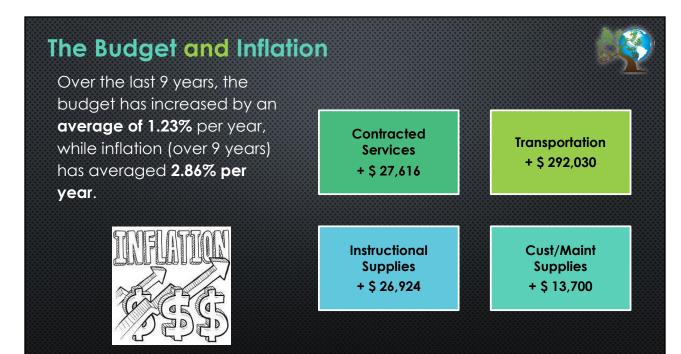

## **Total Adjustments and Reductions**

| Item                                            | Amount     |
|-------------------------------------------------|------------|
| BOE Reduction - Moby Max/Food Service Pension   | \$ 32,601  |
| April Town Council Reduction - Operating Budget | \$ 200,000 |
| May Town Council Reduction - Operating Budget   | \$ 175,000 |
| Total                                           | \$ 407,601 |