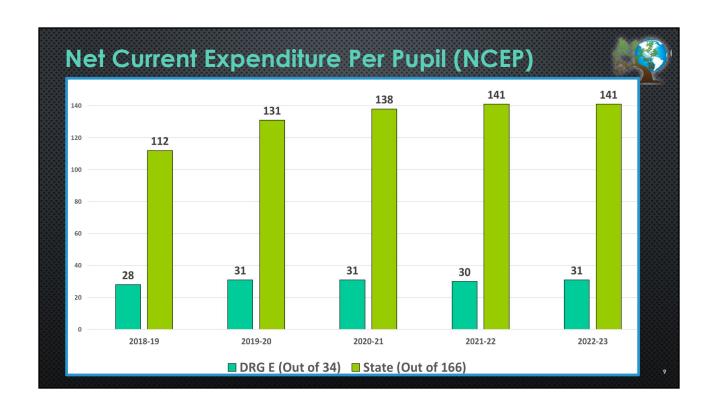

| \$ 67,000  |
| TECH     | Crowdstrike                 | \$ 32,437  |
| TECH     | Software                    | \$ 5,100   |
| CNH      | ELA 1.0                     | \$ 61,862  |
| CNH      | Middle School Sports        | \$ 5,304   |
| CHS      | Freshman Sport (Volleyball) | \$ 3,297   |
|          | Total                       | \$ 175,000 |

5

## **Total Adjustments and Reductions**



| Item                                            | Amount     |
|-------------------------------------------------|------------|
| BOE Reduction - Moby Max/Food Service Pension   | \$ 32,601  |
| April Town Council Reduction - Operating Budget | \$ 200,000 |
| May Town Council Reduction - Operating Budget   | \$ 175,000 |
| Total                                           | \$ 407,601 |

6











#### **More Information Needed?**

Website:

www.coventrypublicschools.org/boe/budget

Referendum: Tuesday, June 4

Voting Location: Fire Station 1755 Main Street