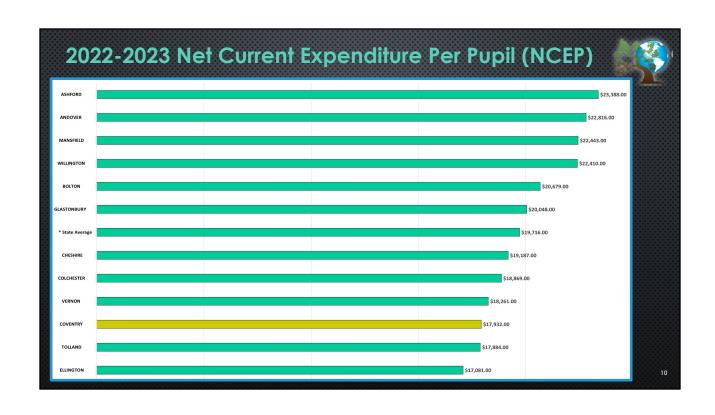

| \$ 67,000  |
| TECH     | Crowdstrike                 | \$ 32,437  |
| TECH     | Software                    | \$ 5,100   |
| CNH      | ELA 1.0                     | \$ 61,862  |
| CNH      | Middle School Sports        | \$ 5,304   |
| CHS      | Freshman Sport (Volleyball) | \$ 3,297   |
|          | Total                       | \$ 175,000 |

5

## **Total Adjustments and Reductions**



| Item                                            | Amount     |
|-------------------------------------------------|------------|
| BOE Reduction - Moby Max/Food Service Pension   | \$ 32,601  |
| April Town Council Reduction - Operating Budget | \$ 200,000 |
| May Town Council Reduction - Operating Budget   | \$ 175,000 |
| Total                                           | \$ 407,601 |

6











#### **More Information Needed?**

Website:

www.coventrypublicschools.org/boe/budget

Referendum: Tuesday, June 4

Voting Location: Fire Station 1755 Main Street