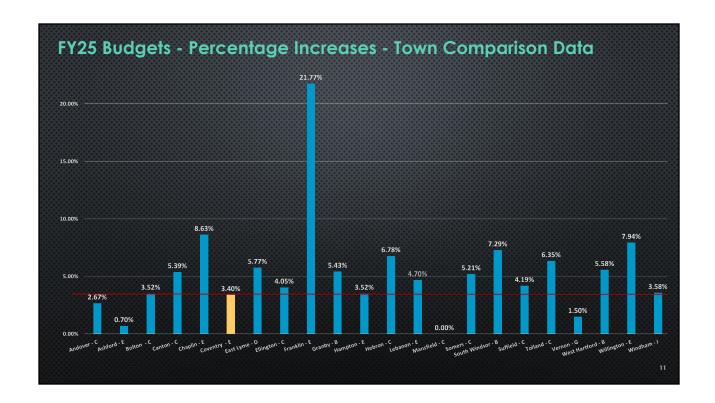

April - based on Town
Council reductions, the BOE
proposed budget for the first
referendum on
May 7 = 3.99%

May 7 - Referendum Fails

Town Council further reduced

BOE budget

BOE second referendum

budget for June 4 = 3.40 %