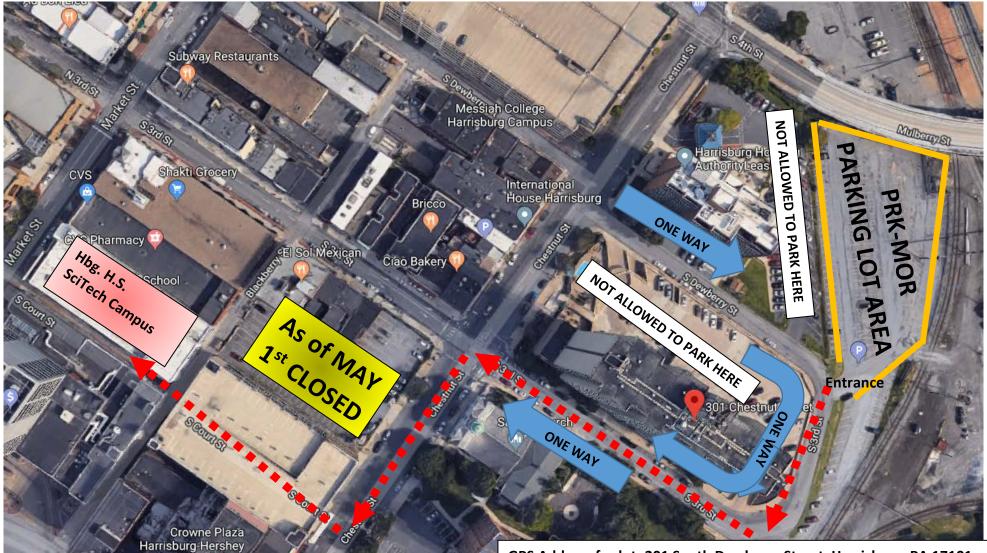

## GPS Address for lot: 201 South Dewberry Street, Harrisburg, PA 17101

## To NEW PARKING LOT: From Front, Second OR 3<sup>RD</sup> Street:

- 1. Turn onto Chestnut.
- 2. Pass through LIGHT at 3<sup>rd</sup> and Chestnut.
- 3. Proceed to next intersection, <u>TURN RIGHT</u> onto Dewberry Street [this is one-way]
- 4. Follow to Parking Lot.
- 5. Find a place to park First come, first served
- 6. Walk to SciTech

KEY:

PARKING LOT

Street Direction

Most direct path walking from the lot

## To NEW PARKING LOT: From 4th or Mulberry Street:

- 1. Turn onto Chestnut Street
- 2. Proceed to next intersection, <u>TURN LEFT</u> onto Dewberry Street [this is one-way]
- 3. Follow to Parking Lot.
- 4. Find a place to park First come, first served
- 5. Walk to SciTech