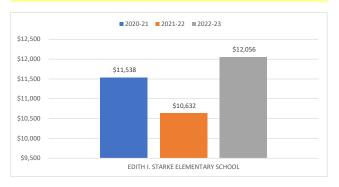

## **EDITH I. STARKE ELEMENTARY SCHOOL**

#### TOTAL INSTRUCTIONAL EXPENDITURE PER FTE