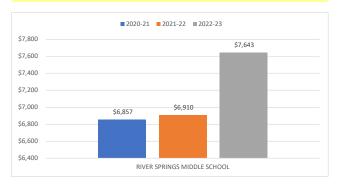

## **RIVER SPRINGS MIDDLE SCHOOL**

#### TOTAL INSTRUCTIONAL EXPENDITURE PER FTE