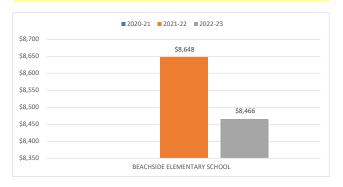

## **BEACHSIDE ELEMENTARY SCHOOL**

#### TOTAL INSTRUCTIONAL EXPENDITURE PER FTE