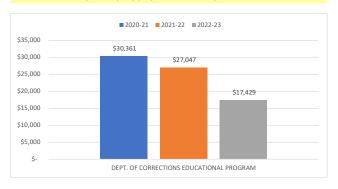

## **DEPT. OF CORRECTIONS EDUCATIONAL PROGRAM**

#### TOTAL INSTRUCTIONAL EXPENDITURE PER FTE