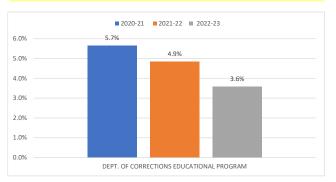

## **DEPT. OF CORRECTIONS EDUCATIONAL PROGRAM**

## FTE PER ADMINISTRATIVE PERSONNEL