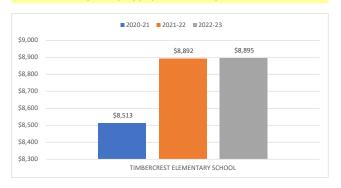

## **TIMBERCREST ELEMENTARY SCHOOL**

### TOTAL INSTRUCTIONAL EXPENDITURE PER FTE