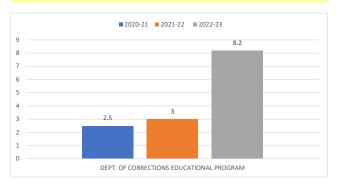

## **DEPT. OF CORRECTIONS EDUCATIONAL PROGRAM**

## FTE PER INSTRUCTIONAL PERSONNEL