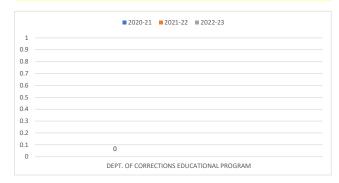

## **DEPT. OF CORRECTIONS EDUCATIONAL PROGRAM**

## FTE PER ADMINISTRATIVE PERSONNEL