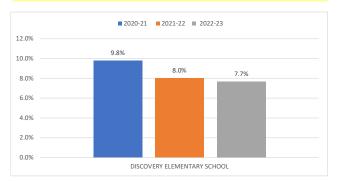

## **DISCOVERY ELEMENTARY SCHOOL**

#### TOTAL INSTRUCTIONAL EXPENDITURE PER FTE