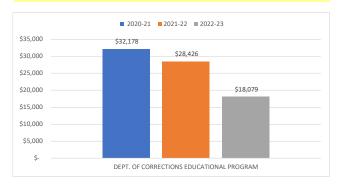

## **DEPT. OF CORRECTIONS EDUCATIONAL PROGRAM**

#### TOTAL OPERATING EXPENDITURE PER FTE