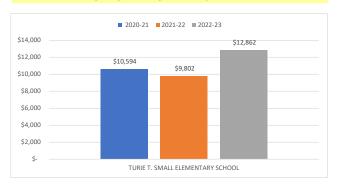

## **TURIE T. SMALL ELEMENTARY SCHOOL**

### TOTAL OPERATING EXPENDITURE PER FTE