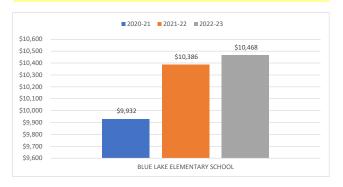

## **BLUE LAKE ELEMENTARY SCHOOL**

#### TOTAL INSTRUCTIONAL EXPENDITURE PER FTE