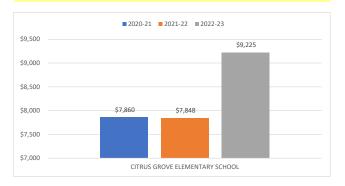

# **CITRUS GROVE ELEMENTARY SCHOOL**

#### TOTAL INSTRUCTIONAL EXPENDITURE PER FTE