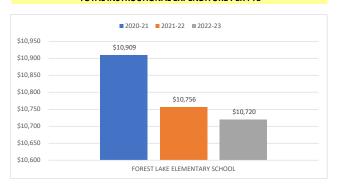

## **FOREST LAKE ELEMENTARY SCHOOL**

#### TOTAL INSTRUCTIONAL EXPENDITURE PER FTE