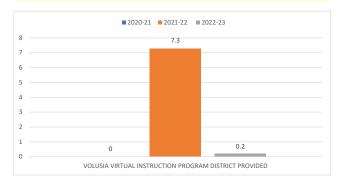

## VOLUSIA VIRTUAL INSTRUCTION PROGRAM DISTRICT PROVIDED

### FTE PER INSTRUCTIONAL PERSONNEL