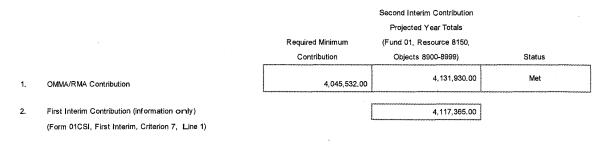

liance with the Contribution Requirement for EC Section 17070.75 - Ongoing and Major Maintenance/Restricted Maintenance Account (OMMA/RMA)

NOTE: EC Section 17070.75 requires the district to deposit into the account a minimum amount equal to or greater than three percent of the total general fund expenditures and other financing uses for that fiscal year. Statute exclude the following resource codes from the total general fund expenditures calculation: 3212, 3213, 3214, 3216, 3218, 3219, 3225, 3226, 3227, 3228, 5316, 5632, 5633, 5634, 7027, and 769O.

DATA ENTRY: Enter the Required Minimum Contribution if First Interim data does not exist. First Interim data that exist will be extracted; otherwise, enter First Interim data into lines 1, if applicable, and 2. All other data are extracted.



If status is not met, enter an X in the box that best describes why the minimum required contribution was not made:

|  | Not applicable (district does not participate in the Leroy F. Greene School Facilities Act of 1998) |
|--|-----------------------------------------------------------------------------------------------------|
|  | Exempt (due to district's small size [EC Section 17070.75 (b)(2)(E)])                               |
|  | Other (explanation must be provided)                                                                |

Explanation: (required if NOT met and Other is marked)

California Dept of Education SACS Financial Reporting Software - SACS V8 File: CSI\_District, Version 5

# 8. CRITERION: Deficit Spending

STANDARD: Unrestricted deficit spending (total unrestrict