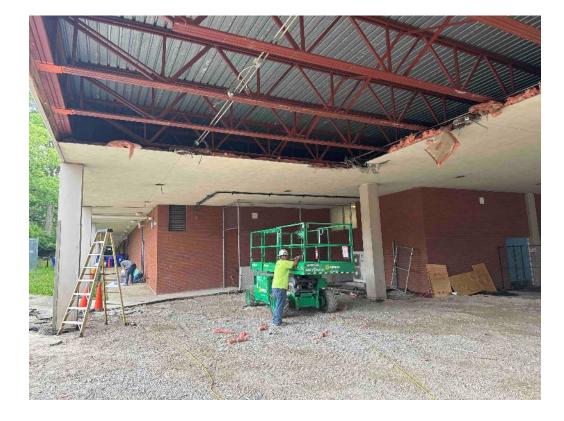

### Completed Work:

- Erosion control measures have been installed.
- > Initial work on the storm system has begun. Pipes and structures have been delivered.
- Existing playground fence has been demolished.
- Asphalt parking lot adjacent to Bruce Street has been demolished.
- Demolition of the existing ceiling has begun.

#### Demolition of existing soffit has begun.

Existing playground fence and equipment have been demolished.