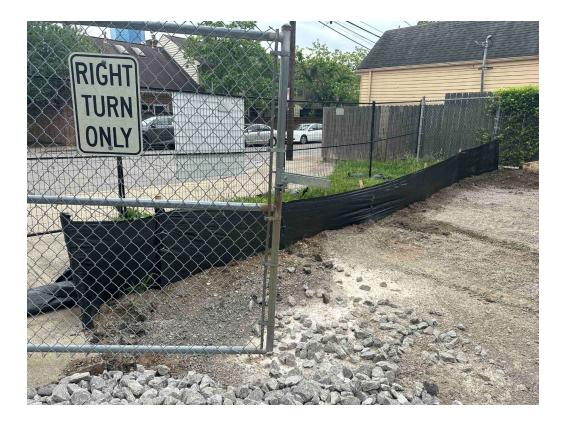

### Completed Work:

- Erosion control measures have been installed.
- > Initial work on the storm system has begun. Pipes and structures have been delivered.
- Existing playground fence has been demolished.
- Asphalt parking lot adjacent to Bruce Street has been demolished.
- Demolition of the existing ceiling has begun.

#### Erosion control measures have been installed

Storm system in progress.