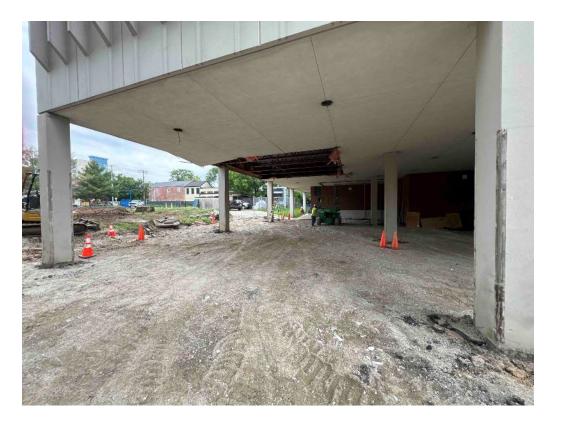

### Completed Work:

- Erosion control measures have been installed.
- > Initial work on the storm system has begun. Pipes and structures have been delivered.
- Existing playground fence has been demolished.
- Asphalt parking lot adjacent to Bruce Street has been demolished.
- Demolition of the existing ceiling has begun.

#### Demolition of existing soffit has begun.

Existing playground fence and equipment have been demolished.