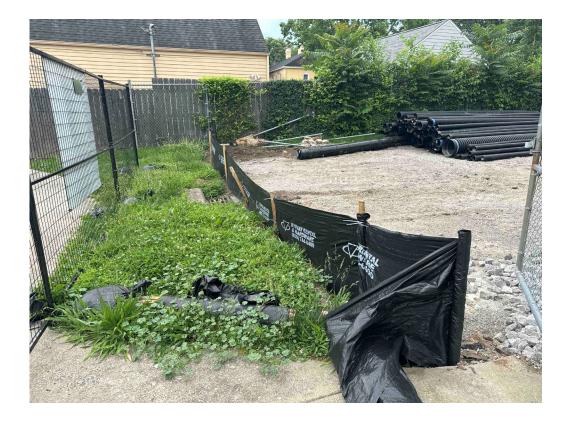

### Completed Work:

- Erosion control measures have been installed.
- > Initial work on the storm system has begun. Pipes and structures have been delivered.
- Existing playground fence has been demolished.
- Asphalt parking lot adjacent to Bruce Street has been demolished.
- Demolition of the existing ceiling has begun.

#### Erosion control measures have been installed

Storm system in progress.