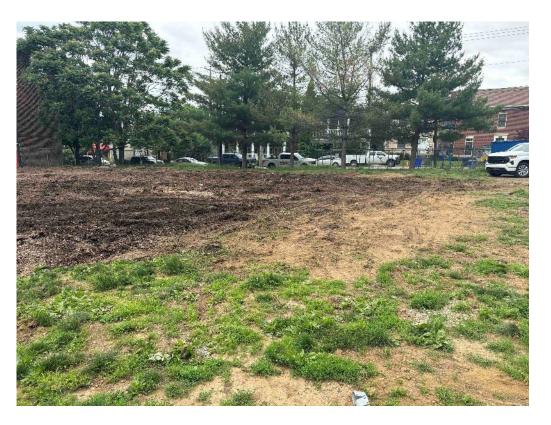

### Completed Work:

- Erosion control measures have been installed.
- > Initial work on the storm system has begun. Pipes and structures have been delivered.
- Existing playground fence has been demolished.
- Asphalt parking lot adjacent to Bruce Street has been demolished.
- Demolition of the existing ceiling has begun.

#### Demolition of existing soffit has begun.

Existing playground fence and equipment have been demolished.