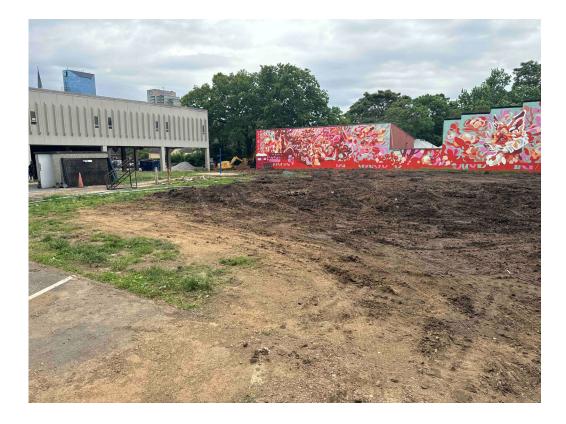

### Completed Work:

- Erosion control measures have been installed.
- > Initial work on the storm system has begun. Pipes and structures have been delivered.
- Existing playground fence has been demolished.
- Asphalt parking lot adjacent to Bruce Street has been demolished.
- Demolition of the existing ceiling has begun.

#### Erosion control measures have been installed

Storm system in progress.