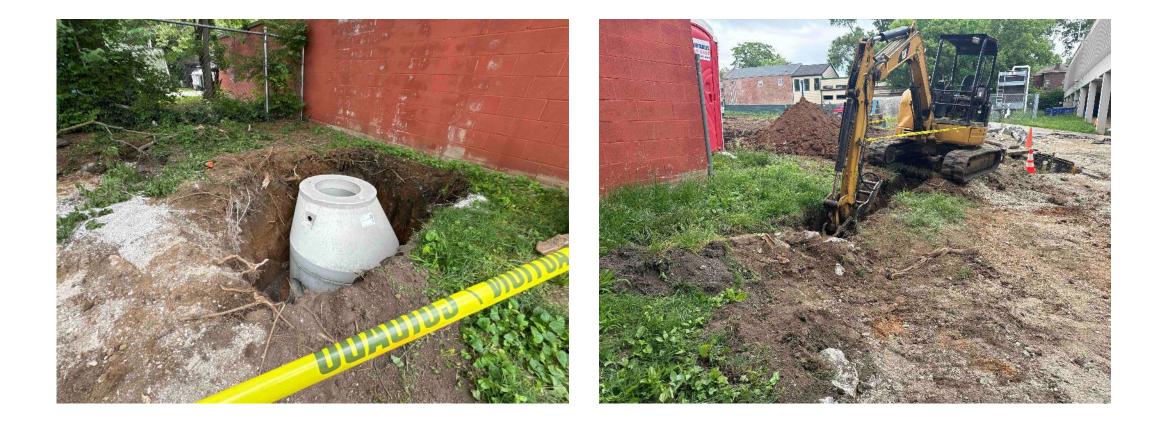

### Completed Work:

- Erosion control measures have been installed.
- > Initial work on the storm system has begun. Pipes and structures have been delivered.
- Existing playground fence has been demolished.
- Asphalt parking lot adjacent to Bruce Street has been demolished.
- Demolition of the existing ceiling has begun.

### Upcoming Work / Look Ahead:

- Complete demolition of the existing ceiling.
- > Moving forward on storm main installation.
- Demolish concrete pavement.

#### Erosion control measures have been installed

Storm system in progress.