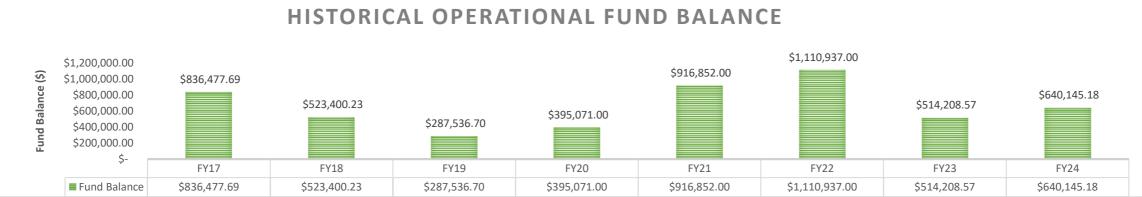

ACADEMY

Finance Summary as of April 30, 2024



SAMS Academy received 82.75% of budgeted Operational revenue & expended 60.00% of budget through the end of the month.







| Fund                                                                   | 11000          | 13000                | 23000       | 24101         | 24106         | 24154        | 24174                     | 24176                          | 24189         | 24308            | 24330            |
|------------------------------------------------------------------------|----------------|----------------------|-------------|---------------|---------------|--------------|---------------------------|--------------------------------|---------------|------------------|------------------|
| Description                                                            | Operational    | Pupil Transportation |             | Title I       | IDEA-B        | Title II     | Carl Perkins -<br>Current | Carl Perki