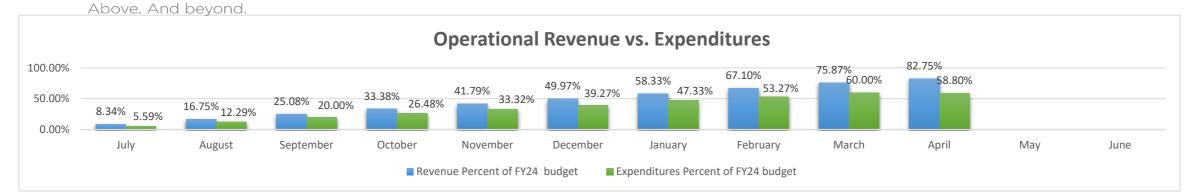

ACADEMY

Finance Summary as of April 30, 2024

SAMS Academy received 82.75% of budgeted Operational revenue & expended 60.00% of budget through the end of the month.

| Fund                                                                   | 11000          | 13000                | 23000       | 24101         | 24106         | 24154        | 24174                     | 24176                          | 24189         | 24308            | 24330            |
|------------------------------------------------------------------------|----------------|----------------------|-------------|---------------|---------------|--------------|---------------------------|--------------------------------|---------------|------------------|------------------|
| Description                                                            | Operational    | Pupil Transportation |             | Title I       | IDEA-B        | Title II     | Carl Perkins -<br>Current | Carl Perkins -<br>Redistribute | Title IV      | ESSER II - CRRSA | ESSER III - ARPA |
| 41110 - Ad Valorem Taxes School District                               | \$0.00         | \$0.00               | \$0.00      | \$0.00        | \$0.00        | \$0.00       | \$0.00                    | \$0.00                         | \$0.00        | \$0.00           | \$0.00           |
| 41701 - Fees Activities                                                | \$0.00         | \$0.00               | \$13,807.75 | \$0.00        | \$0.00        | \$0.00       | \$0.00                    | \$0.00                         | \$0.00        | \$0.00           | \$0.00           |
| 11702 - Fees Educational                                               | \$6,278.00     | \$0.00               | \$0.00      | \$0.00        | \$0.00        | \$0.00       | \$0.00                    | \$0.00                         | \$0.00        | \$0.00           | \$0.00           |
| 1920 - Contributions and Donations From Private                        | \$17.42        | \$0.00               | \$1,238.51  | \$0.00        | \$0.00        | \$0.00       | \$0.00                    | \$0.00                         | \$0.00        | \$0.00           | \$0.00           |
| Sources                                                                |                |                      |             |               |               |              |                           |                                |               |                  |                  |
| 1923 - Administration - Categorical                                    | \$3,328.06     | \$0.00               | \$0.00      | \$0.00        | \$0.00        | \$0.00       | \$0.00                    | \$0.00                         | \$0.00        | \$0.00           | \$0.00           |
| 1953 - Insurance Recoveries                                            | \$5,643.27     | \$0.00               | \$0.00      | \$0.00        | \$0.00        | \$0.00       | \$0.00                    | \$0.00                         | \$0.00        | \$0.00           | \$0.00           |
| 1510 - Interest on Investments                                         | \$5,505.53     | \$0.00               | \$0.00      | \$0.00        | \$0.00        | \$0.00       | \$0.00                    | \$0.00                         | \$0.00        | \$0.00           | \$0.00           |
| 3101 - State Equalization Guarantee                                    | \$2,886,631.23 | \$0.00               | \$0.00      | \$0.00        | \$0.00        | \$0.00       | \$0.00                    | \$0.00                         | \$0.00        | \$0.00           | \$0.00           |
| 13202 - State Flow-Through Grants                                      | \$0.00         | \$0.00               | \$0.00      | \$0.00        | \$0.00        | \$0.00       | \$0.00                    | \$0.00                         | \$0.00        | \$0.00           | \$0.00           |
| 13206 - Transportation Distribution                                    | \$0.00         | \$226,135.00         | \$0.00      | \$0.00        | \$0.00        | \$0.00       | \$0.00                    | \$0.00                         | \$0.00        | \$0.00           | \$0.00           |
| 43207 - Instructional Materials ? Credit (50%)                         | \$0.00         | \$0.00               | \$0.00      | \$0.00        | \$0.00        | \$0.00       | \$0.00                    | \$0.00                         | \$0.00        | \$0.00           | \$0.00           |
| 43209 - PSCOC Awards                                                   | \$0.00         | \$0.00               | \$0.00      | \$0.00        | \$0.00        | \$0.00       | \$0.00                    | \$0.00                         | \$0.00        | \$0.00           | \$0.00           |
| 43210 - Special Capital Outlay - State                                 | \$0.00         | \$0.00               | \$0.00      | \$0.00        | \$0.00        | \$0.00       | \$0.00                    | \$0.00                         | \$0.00        | \$0.00           | \$0.00           |
| 44301 - Other Restricted Grants ? Federal Direct                       | \$0.00         | \$0.00               | \$0.00      | \$0.00        | \$0.00        | \$0.00       | \$0.00                    | \$0.00                         | \$0.00        | \$0.00           | \$0.00           |
| 44500 - Restricted Grants From the Federal                             | \$0.00         | \$0.00               | \$0.00      | \$59,816.36   | \$30,000.11   | \$0.00       | \$10,670.04               | \$10,300.00                    | \$5,760.30    | \$89,078.57      | \$143,839.87     |
| Government Through the State<br>44504 - Federal Flowthrough Prior Year | \$0.00         | \$0.00               | \$0.00      | \$12,177.05   | \$11,926.83   | \$1,311.49   | \$0.00                    | \$0.00                         | \$21,118.96   | \$0.00           | \$0.00           |
|                                                                        |                |                      |             |               |               |              |                           |                                |               |                  |                  |
| Fotal Revenue                                                          | \$2,907,403.51 | \$226,135.00         | \$15,046.26 | \$71,993.41   | \$41,926.94   | \$1,311.49   | \$10,670.04               | \$10,300.00                    | \$26,879.26   | \$89,078.57      | \$143,839.87     |
| 1000 - Instruction                                                     | \$1,171,070.82 | \$0.00               | \$14,048.78 | \$71,525.90   | \$0.00        | \$0.00       | \$5,614.35                | \$10,300.00                    | \$0.00        | \$47,746.08      | \$69,708.08      |
| 2100 - Support Services-Students                                       | \$203,333.30   | \$0.00               | \$0.00      | \$0.00        | \$36,522.74   | \$0.00       | \$0.00                    | \$0.00                         | \$7,204.38    | \$9,272.09       | \$53,576.64      |
| 2200 - Support Services-Instruction                                    | \$73,944.28    | \$0.00               | \$0.00      | \$0.00        | \$0.00        | \$0.00       | \$0.00                    | \$0.00                         | \$0.00        | \$0.00           | \$0.00           |
| 2300 - Support Services-General Administration                         | \$193,765.87   | \$0.00               | \$0.00      | \$0.00        | \$0.00        | \$0.00       | \$0.00                    | \$0.00                         | \$0.00        | \$4,628.95       | \$0.00           |
| 2400 - Support Services-School Administration                          | \$190,363.80   | \$0.00               | \$0.00      | \$0.00        | \$0.00        | \$0.00       | \$0.00                    | \$0.00                         | \$0.00        | \$9,258.02       | \$0.00           |
| 2500 - Central Services                                                | \$139,005.07   | \$0.00               | \$0.00      | \$0.00        | \$0.00        | \$0.00       | \$0.00                    | \$0.00                         | \$0.00        | \$6,718.37       | \$0.00           |
| 2600 - Operation & Maintenance of Plant                                | \$178,145.20   | \$0.00               | \$0.00      | \$0.00        | \$0.00        | \$0.00       | \$0.00                    | \$0.00                         | \$0.00        | \$0.00           | \$0.00           |
| 2700 - Student Transportation                                          | \$25,462.39    | \$210,598.05         | \$0.00      | \$0.00        | \$0.00        | \$0.00       | \$0.00                    | \$0.00                         | \$0.00        | \$0.00           | \$0.00           |
| 4000 - Capital Outlay                                                  | \$256,241.16   | \$0.00               | \$0.00      | \$0.00        | \$0.00        | \$0.00       | \$0.00                    | \$0.00                         | \$0.00        | \$0.00           | \$0.00           |
| Fotal Expenditure                                                      | \$2,431,331.89 | \$210,598.05         | \$14,048.78 | \$71,525.90   | \$36,522.74   | \$0.00       | \$5,614.35                | \$10,300.00                    | \$7,204.38    | \$77,623.51      | \$123,284.72     |
| Fotal Other Financing Sources (Uses)                                   | \$0.00         | \$0.00               | \$0.00      | \$0.00        | \$0.00        | \$0.00       | \$0.00                    | \$0.00                         | \$0.00        | \$0.00           | \$0.00           |
| Excess (deficiency) of revenues and other                              |                |                      |             |               |               |              |                           |                                |               |                  |                  |
| sources over expenditures and other financing<br>uses                  | \$476,071.62   | \$15,536.95          | \$997.48    | \$467.51      | \$5,404.20    | \$1,311.49   | \$5,055.69                | \$0.00                         | \$19,674.88   | \$11,455.06      | \$20,555.15      |
| Fund Balance, Beginning of year                                        | \$632,497.15   | (\$13,415.00)        | \$15,825.57 | (\$12,177.05) | (\$11,926.83) | (\$1,311.49) | (\$7,304.00)              | \$0.00                         | (\$21,118.96) | (\$11,455.06)    | (\$25,351.39)    |
| Fund Balance, End of year                                              | \$1,108,568.77 | \$2,121.95           | \$16,823.05 | (\$11,709.54) | (\$6,522.63)  | \$0.00       | (\$2,248.31)              | \$0.00                         | (\$1,444.08)  | \$0.00           | (\$4,796.24)     |

# **Revenue to Budget**

July 1, 2023 - April 30, 2024

Above. And beyond.

Cycle: FY2024; Begin Date: 07/01/2023; End Date: 04/30/2024; Account Type: Revenue; Subtotal Elements: Fund; Account Expression: ([Fund] >= "11000") AND ([Optional2] <> "1111"); Subtotal By Account Type: No; Include Unposted Transactions: No; Created On: 5/13/2024 11:58:10 AM

| Description                                          | Budget (YTD)       | Actual (YTD)       | Available (YTD)  | % of Budget |
|------------------------------------------------------|--------------------|--------------------|------------------|-------------|
| Interest on Investments                              | \$1,700.00         | \$5,505.53         | (\$3,805.53)     | 323.85%     |
| Fees – Educational                                   | \$12,000.00        | \$6,278.00         | \$5,722.00       | 52.32%      |
| Contributions and Donations From Private Sources     | \$0.00             | \$17.42            | (\$17.42)        |             |
| Insurance Recoveries                                 | \$0.00             | \$5,524.52         | (\$5,524.52)     |             |
| Refund of Prior Year's Expenditures                  | \$500.00           | \$0.00             | \$500.00         | 0.00%       |
| State Equalization Guarantee                         | \$3,485,917.81     | \$2,886,631.23     | \$599,286.58     | 82.81%      |
| Indirect Costs (State Flow-through Grants)           | \$9,005.19         | \$0.00             | \$9,005.19       | 0.00%       |
| Fund 11000 - Operational                             | \$<br>3,509,123.00 | \$<br>2,903,956.70 | \$<br>605,166.30 | 82.75%      |
| Fund 13000 - Pupil Transportation                    | \$<br>233,989.00   | \$<br>212,720.00   | \$<br>21,269.00  | 90.91%      |
| Fund 23000 - Non-Instructional Support               | \$<br>7,720.00     | \$<br>15,046.26    | \$<br>(7,326.26) | 194.90%     |
| Fund 24101 - Title I - IASA                          | \$<br>112,334.01   | \$<br>59,816.36    | \$<br>52,517.65  | 53.25%      |
| Fund 24106 - Entitlement IDEA-B                      | \$<br>53,593.16    | \$<br>30,000.11    | \$<br>23,593.05  | 55.98%      |
| Fund 24154 - Teacher/Principal Training & Recruiting | \$<br>23,430.35    | \$<br>-            | \$<br>23,430.35  | 0.00%       |
| Fund 24174 - Carl D Perkins Secondary Current        | \$<br>7,061.00     | \$<br>3,366.04     | \$<br>3,694.96   | 47.67%      |
| Fund 24176 - Carl D Perkins Secondary - Redist.      | \$<br>10,300.00    | \$<br>10,300.00    | \$<br>-          | 100.00%     |
| Fund 24189 - Title IV                                | \$<br>10,000.00    | \$<br>5,760.30     | \$<br>4,239.70   | 57.60%      |
| Fund 24308 - CRRSA ESSER II                          | \$<br>77,628.27    | \$<br>77,623.51    | \$<br>4.76       | 99.99%      |
| Fund 24330 - ARP ESSER III                           | \$<br>140,655.44   | \$<br>118,488.48   | \$<br>22,166.96  | 84.24%      |
| Fund 27107 - G.O. Bonds-Student Library              | \$<br>2,993.00     | \$<br>-            | \$<br>2,993.00   | 0.00%       |
| Fund 27109 - GAA Inst. Materials                     | \$<br>3,934.86     | \$<br>3,934.86     | \$<br>-          | 100.00%     |
| Fund 27502 - Career Technical Education Program (Pi  | \$<br>98,696.00    | \$<br>51,662.17    | \$<br>47,033.83  | 52.34%      |
| Fund 31200 - Public School Capital Outlay            | \$<br>228,776.00   | \$<br>171,582.00   | \$<br>57,194.00  | 75.00%      |
| Fund 31400 - Special Capital Outlay-State            | \$<br>348,500.00   | \$<br>148,500.00   | \$<br>200,000.00 | 42.61%      |
| Fund 31600 - Capital Improvements HB-33              | \$<br>247,619.00   | \$<br>163,075.29   | \$<br>84,543.71  | 65.86%      |
| Fund 31700 - Capital Improvements SB-9               | \$<br>6,690.00     | \$<br>-            | \$<br>6,690.00   | 0.00%       |
| Fund 31701 - Capital Improvements SB-9-Local         | \$<br>125,592.00   | \$<br>82,671.17    | \$<br>42,920.83  | 65.83%      |
| Fund 31703 - Capital Projects-SB-9 State Match Cash  | \$<br>26,915.00    | \$<br>26,914.82    | \$<br>0.18       | 100.00%     |
| Grand Total                                          | \$5,275,550.09     | \$4,085,418.07     | \$1,190,132.02   | 77.44%      |
|                                                      |                    |                    |                  |             |