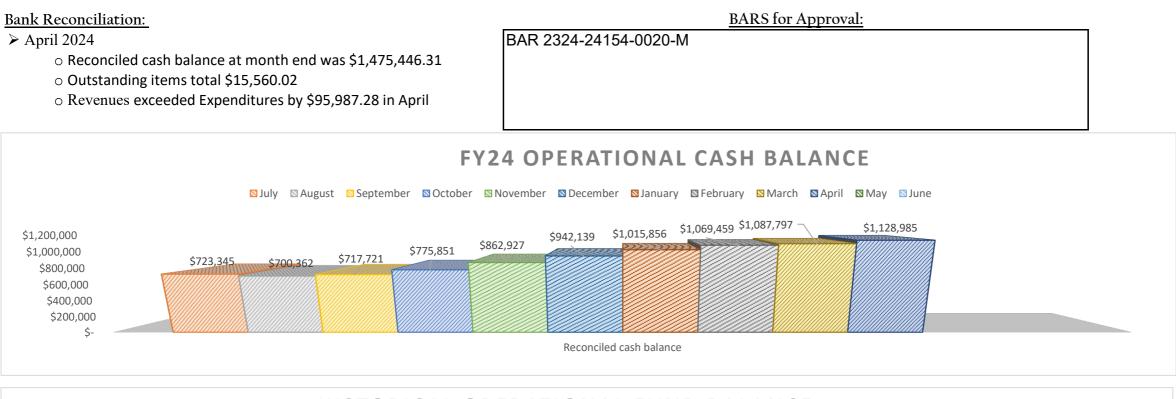

ACADEMY

Finance Summary as of April 30, 2024

SAMS Academy received 82.75% of budgeted Operational revenue & expended 60.00% of budget through the end of the month.

| Fund                                                                   | 11000          | 13000                | 23000       | 24101         | 24106         | 24154        | 24174                     | 24176                          | 24189         | 24308            | 24330            |
|------------------------------------------------------------------------|----------------|----------------------|-------------|---------------|---------------|--------------|---------------------------|--------------------------------|---------------|------------------|------------------|
| Description                                                            | Operational    | Pupil Transportation |             | Title I       | IDEA-B        | Title II     | Carl Perkins -<br>Current | Carl Perkins -<br>Redistribute | Title IV      | ESSER II - CRRSA | ESSER III - ARPA |
| 41110 - Ad Valorem Taxes School District                               | \$0.00         | \$0.00               | \$0.00      | \$0.00        | \$0.00        | \$0.00       | \$0.00                    | \$0.00                         | \$0.00        | \$0.00           | \$0.00           |
| 41701 - Fees Activities                                                | \$0.00         | \$0.00               | \$13,807.75 | \$0.00        | \$0.00        | \$0.00       | \$0.00                    | \$0.00                         | \$0.00        | \$0.00           | \$0.00           |
| 11702 - Fees Educational                                               | \$6,278.00     | \$0.00               | \$0.00      | \$0.00        | \$0.00        | \$0.00       | \$0.00                    | \$0.00                         | \$0.00        | \$0.00           | \$0.00           |
| 1920 - Contributions and Donations From Private                        | \$17.42        | \$0.00               | \$1,238.51  | \$0.00        | \$0.00        | \$0.00       | \$0.00                    | \$0.00                         | \$0.00        | \$0.00           | \$0.00           |
| Sources                                                                |                |                      |             |               |               |              |                           |                                |               |                  |                  |
| 1923 - Administration - Categorical                                    | \$3,328.06     | \$0.00               | \$0.00      | \$0.00        | \$0.00        | \$0.00       | \$0.00                    | \$0.00                         | \$0.00        | \$0.00           | \$0.00           |
| 1953 - Insurance Recoveries                                            | \$5,643.27     | \$0.00               | \$0.00      | \$0.00        | \$0.00        | \$0.00       | \$0.00                    | \$0.00                         | \$0.00        | \$0.00           | \$0.00           |
| 1510 - Interest on Investments                                         | \$5,505.53     | \$0.00               | \$0.00      | \$0.00        | \$0.00        | \$0.00       | \$0.00                    | \$0.00                         | \$0.00        | \$0.00           | \$0.00           |
| 3101 - State Equalization Guarantee                                    | \$2,886,631.23 | \$0.00               | \$0.00      | \$0.00        | \$0.00        | \$0.00       | \$0.00                    | \$0.00                         | \$0.00        | \$0.00           | \$0.00           |
| 13202 - State Flow-Through Grants                                      | \$0.00         | \$0.00               | \$0.00      | \$0.00        | \$0.00        | \$0.00       | \$0.00                    | \$0.00                         | \$0.00        | \$0.00           | \$0.00           |
| 13206 - Transportation Distribution                                    | \$0.00         | \$226,135.00         | \$0.00      | \$0.00        | \$0.00        | \$0.00       | \$0.00                    | \$0.00                         | \$0.00        | \$0.00           | \$0.00           |
| 43207 - Instructional Materials ? Credit (50%)                         | \$0.00         | \$0.00               | \$0.00      | \$0.00        | \$0.00        | \$0.00       | \$0.00                    | \$0.00                         | \$0.00        | \$0.00           | \$0.00           |
| 43209 - PSCOC Awards                                                   | \$0.00         | \$0.00               | \$0.00      | \$0.00        | \$0.00        | \$0.00       | \$0.00                    | \$0.00                         | \$0.00        | \$0.00           | \$0.00           |
| 43210 - Special Capital Outlay - State                                 | \$0.00         | \$0.00               | \$0.00      | \$0.00        | \$0.00        | \$0.00       | \$0.00                    | \$0.00                         | \$0.00        | \$0.00           | \$0.00           |
| 44301 - Other Restricted Grants ? Federal Direct                       | \$0.00         | \$0.00               | \$0.00      | \$0.00        | \$0.00        | \$0.00       | \$0.00                    | \$0.00                         | \$0.00        | \$0.00           | \$0.00           |
| 44500 - Restricted Grants From the Federal                             | \$0.00         | \$0.00               | \$0.00      | \$59,816.36   | \$30,000.11   | \$0.00       | \$10,670.04               | \$10,300.00                    | \$5,760.30    | \$89,078.57      | \$143,839.87     |
| Government Through the State<br>44504 - Federal Flowthrough Prior Year | \$0.00         | \$0.00               | \$0.00      | \$12,177.05   | \$11,926.83   | \$1,311.49   | \$0.00                    | \$0.00                         | \$21,118.96   | \$0.00           | \$0.00           |
|                                                                        |                |                      |             |               |               |              |                           |                                |               |                  |                  |
| Fotal Revenue                                                          | \$2,907,403.51 | \$226,135.00         | \$15,046.26 | \$71,993.41   | \$41,926.94   | \$1,311.49   | \$10,670.04               | \$10,300.00                    | \$26,879.26   | \$89,078.57      | \$143,839.87     |
| 1000 - Instruction                                                     | \$1,171,070.82 | \$0.00               | \$14,048.78 | \$71,525.90   | \$0.00        | \$0.00       | \$5,614.35                | \$10,300.00                    | \$0.00        | \$47,746.08      | \$69,708.08      |
| 2100 - Support Services-Students                                       | \$203,333.30   | \$0.00               | \$0.00      | \$0.00        | \$36,522.74   | \$0.00       | \$0.00                    | \$0.00                         | \$7,204.38    | \$9,272.09       | \$53,576.64      |
| 2200 - Support Services-Instruction                                    | \$73,944.28    | \$0.00               | \$0.00      | \$0.00        | \$0.00        | \$0.00       | \$0.00                    | \$0.00                         | \$0.00        | \$0.00           | \$0.00           |
| 2300 - Support Services-General Administration                         | \$193,765.87   | \$0.00               | \$0.00      | \$0.00        | \$0.00        | \$0.00       | \$0.00                    | \$0.00                         | \$0.00        | \$4,628.95       | \$0.00           |
| 2400 - Support Services-School Administration                          | \$190,363.80   | \$0.00               | \$0.00      | \$0.00        | \$0.00        | \$0.00       | \$0.00                    | \$0.00                         | \$0.00        | \$9,258.02       | \$0.00           |
| 2500 - Central Services                                                | \$139,005.07   | \$0.00               | \$0.00      | \$0.00        | \$0.00        | \$0.00       | \$0.00                    | \$0.00                         | \$0.00        | \$6,718.37       | \$0.00           |
| 2600 - Operation & Maintenance of Plant                                | \$178,145.20   | \$0.00               | \$0.00      | \$0.00        | \$0.00        | \$0.00       | \$0.00                    | \$0.00                         | \$0.00        | \$0.00           | \$0.00           |
| 2700 - Student Transportation                                          | \$25,462.39    | \$210,598.05         | \$0.00      | \$0.00        | \$0.00        | \$0.00       | \$0.00                    | \$0.00                         | \$0.00        | \$0.00           | \$0.00           |
| 4000 - Capital Outlay                                                  | \$256,241.16   | \$0.00               | \$0.00      | \$0.00        | \$0.00        | \$0.00       | \$0.00                    | \$0.00                         | \$0.00        | \$0.00           | \$0.00           |
| Fotal Expenditure                                                      | \$2,431,331.89 | \$210,598.05         | \$14,048.78 | \$71,525.90   | \$36,522.74   | \$0.00       | \$5,614.35                | \$10,300.00                    | \$7,204.38    | \$77,623.51      | \$123,284.72     |
| Fotal Other Financing Sources (Uses)                                   | \$0.00         | \$0.00               | \$0.00      | \$0.00        | \$0.00        | \$0.00       | \$0.00                    | \$0.00                         | \$0.00        | \$0.00           | \$0.00           |
| Excess (deficiency) of revenues and other                              |                |                      |             |               |               |              |                           |                                |               |                  |                  |
| sources over expenditures and other financing<br>uses                  | \$476,071.62   | \$15,536.95          | \$997.48    | \$467.51      | \$5,404.20    | \$1,311.49   | \$5,055.69                | \$0.00                         | \$19,674.88   | \$11,455.06      | \$20,555.15      |
| Fund Balance, Beginning of year                                        | \$632,497.15   | (\$13,415.00)        | \$15,825.57 | (\$12,177.05) | (\$11,926.83) | (\$1,311.49) | (\$7,304.00)              | \$0.00                         | (\$21,118.96) | (\$11,455.06)    | (\$25,351.39)    |
| Fund Balance, End of year                                              | \$1,108,568.77 | \$2,121.95           | \$16,823.05 | (\$11,709.54) | (\$6,522.63)  | \$0.00       | (\$2,248.31)              | \$0.00                         | (\$1,444.08)  | \$0.00           | (\$4,796.24)     |