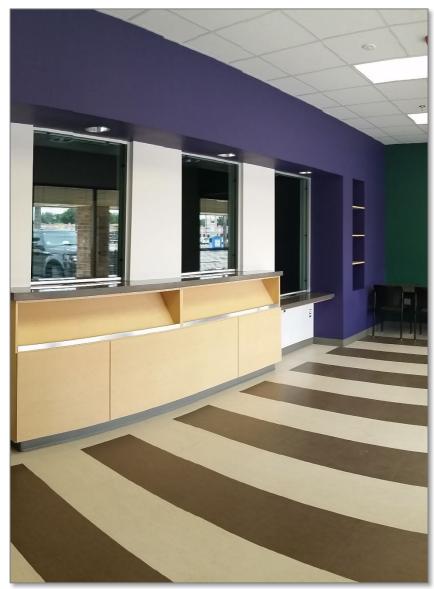

## SAFETY, SECURITY, & TECHNOLOGY

#### **SECURITY FEATURES**

- Access Controls
- Bullet Resistant Glass
- Security Window Film
- Security Cameras
- Mag-Locks
- Video / PA / Intercom Systems
- Fencing
- Knox Boxes
- Emergency First Responder
  Coordination