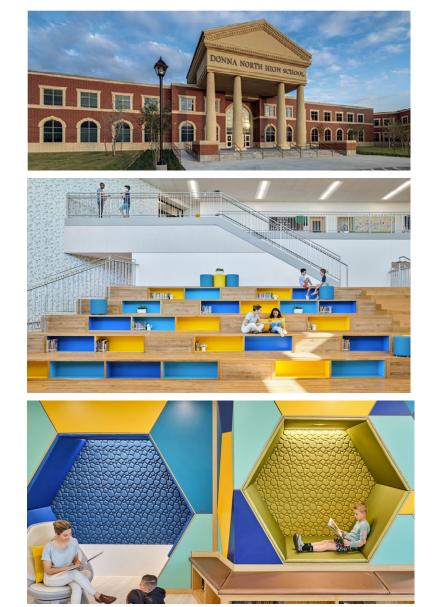

## **EDUCATIONAL FACILITIES**

- Donna North HS Classroom Wing Addition – Donna ISD
- Kermit ES Classroom Wing Addition
   Kermit ISD
- Kermit Junior High school Renovations – Kermit ISD
- Kermit HS New Band Hall Kermit ISD
- Ingram HS Ag Welding Shop Addition – Ingram ISD
- Ingram HS Cafeteria Expansion Ingram ISD
- New Leadership Prep ES Frisco
- Richardson HS Multi-Purpose
  Activity Center Richardson ISD
- Richardson ES Security Vestibules Richardson ISD