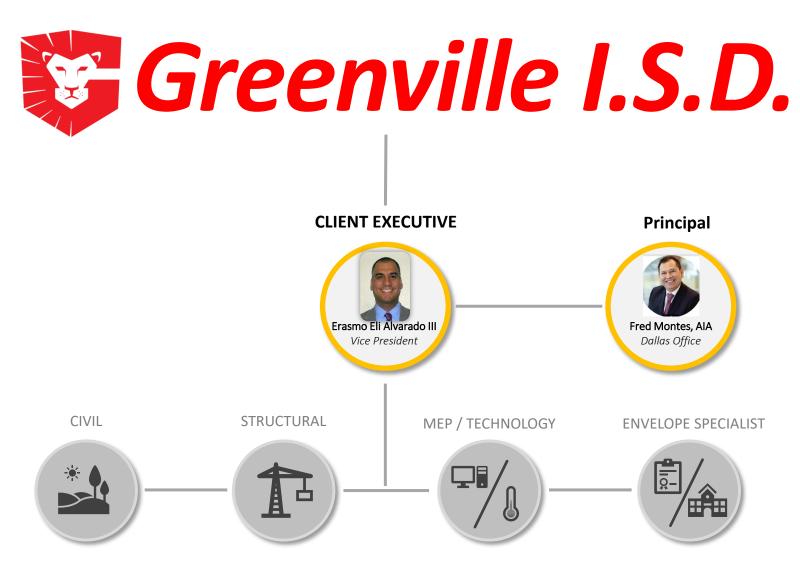

#### **ALVARADO ARCHITECTS & ASSOCIATES, INC.**

#### **Presentation of Architectural Qualifications RFQ – Greenville ISD**

Greenville ISD // Greenville, Texas // 05-21-2024



# **INTRODUCTION**



#### ALVARADO ARCHITECTS & ASSOCIATES, INC.

- Established In 1991 Over 30 Years
  Dedicated To Educational Facilities.
- Work Ethic And Client Service
  Distinguishes Who We Are.
- Historically Underutilized Business
- Experience with over 200 Texas School Districts
- Billions in Bond Planning Experience

#### OUR TEAM :



# **OUR APPROACH**



# BOND PLANNING:

- Review GISD 2021 Facility Assessment
- Analyze Demographic Study
- Survey GISD Community
- Prioritize Community Needs
- Create a 5 Year Master Plan
- Monthly Presentation at The Greenville I.S.D.
  - **Board of Trustees Meeting for project updates**
- Activate the Facility Assessment
- Facilitate a Marketing Strategy
- Create Clear Lines Of Communication
- Create an Accountability System
- Be Fiscally Responsible

## **BOND PLANNING**

22.032

0.625.630

Read

327,503

32930

40.00

Sec.co

358,000

July 2023

July 2022

aly 2005

July 2023



1722 - Egran High School, Kay Zowen av 12220 - Egran High Ethaol New Zowen, y Porcing

1721" - Egrand igh School Press fan Seplenwoord

\$2212 - Ingram Ligh School Three (20 New Terris Courts

KERMIT ISD –