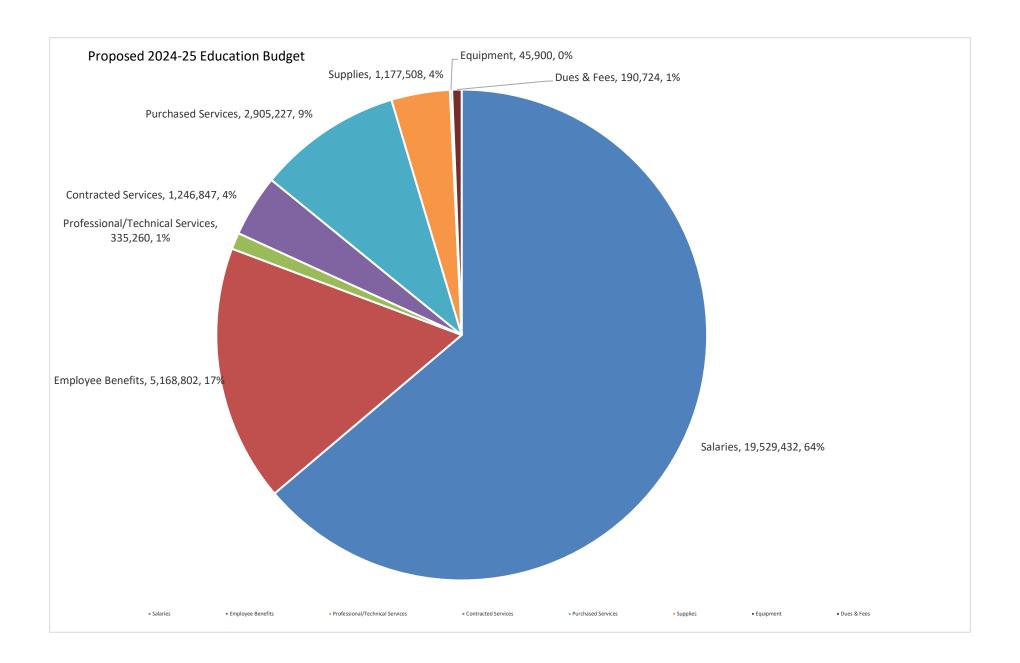

#### 2024-2025 OBJECT COMPARISON BUDGET - CHARTER FORMAT

|                                                                | DESCRIPTION                                                                                                                                           |                         | 2022-2023<br>ACTUAL                                                                    |                         | 2023-2024<br>BUDGET                                                                    | D              | EC 31, 2023<br>ACTUAL                |                | 2023-2024<br>STIMATED                                                                  |                   | 2024-2025<br>ROPOSED                                                                   | \$ CHANGE                                                                    | % CHANGE                                                                 |
|----------------------------------------------------------------|-------------------------------------------------------------------------------------------------------------------------------------------------------|-------------------------|----------------------------------------------------------------------------------------|-------------------------|----------------------------------------------------------------------------------------|----------------|--------------------------------------|----------------|----------------------------------------------------------------------------------------|-------------------|----------------------------------------------------------------------------------------|------------------------------------------------------------------------------|--------------------------------------------------------------------------|
| SALARIES                                                       | ]                                                                                                                                                     |                         |                                                                                        |                         |                                                                                        |                |                                      |                |                                                                                        |                   |                                                                                        |                                                                              |                                                                          |
| 111<br>112<br>113<br>114<br>120<br>121<br>TOTAL FOR SAL        | CERTIFIED SALARIES NON-CERTIFIED SALARIES EXTRA CURRICULAR SALARIES ATHLETIC SALARIES CERTIFIED TEMPORARY SALARIES NON-CERTIFIED TEMP. SALARIES ARIES | \$ \$ \$ \$ \$ \$ \$    | 13,892,743<br>3,437,865<br>45,207<br>229,660<br>479,444<br>12,969<br>18,097,887        | \$ \$ \$ \$ \$ \$       | 14,396,222<br>3,714,751<br>60,018<br>237,633<br>269,250<br>63,100<br>18,740,974        | \$             |                                      | \$             | 14,387,109<br>3,678,157<br>60,018<br>237,633<br>269,250<br>63,100<br>18,695,267        | \$ \$ \$ \$ \$ \$ | 14,842,787<br>3,982,964<br>68,262<br>239,569<br>340,250<br>55,600<br>19,529,432        | 446,565<br>268,213<br>8,244<br>1,936<br>71,000<br>(7,500)<br>788,458         | 3.10%<br>7.22%<br>13.74%<br>0.81%<br>26.37%<br>-11.89%<br>4.21%          |
| BENEFITS                                                       | 1                                                                                                                                                     |                         |                                                                                        |                         |                                                                                        |                |                                      |                |                                                                                        |                   |                                                                                        |                                                                              |                                                                          |
| 210<br>220<br>221<br>230<br>250<br>251<br>260<br>TOTAL FOR BEN | HEALTH INSURANCE SOCIAL SECURITY MEDICARE PENSION UNEMPLOYMENT COMPENSATION TUITION REIMBURSEMENT WORKERS COMPENSATION EFITS                          | \$ \$ \$ \$ \$ \$ \$ \$ | 3,819,626<br>258,614<br>260,901<br>535,757<br>10,651<br>19,103<br>123,276<br>5,027,929 | \$ \$ \$ \$ \$ \$ \$ \$ | 3,754,471<br>297,577<br>264,962<br>579,573<br>15,000<br>15,000<br>123,279<br>5,049,862 | \$ \$ \$ \$    | 526,627<br>1<br>-<br>90,417          |                | 3,736,862<br>278,845<br>267,917<br>576,325<br>11,250<br>15,000<br>120,558<br>5,006,758 | \$                | 3,866,436<br>300,685<br>281,314<br>566,192<br>10,000<br>20,000<br>124,175<br>5,168,802 | 111,965<br>3,108<br>16,352<br>(13,381)<br>(5,000)<br>5,000<br>896<br>118,940 | 2.98%<br>1.04%<br>6.17%<br>-2.31%<br>-33.33%<br>33.33%<br>0.73%<br>2.36% |
| PROFESSIONAL                                                   | SERVICES                                                                                                                                              | ]                       |                                                                                        |                         |                                                                                        |                |                                      |                |                                                                                        |                   |                                                                                        |                                                                              |                                                                          |
| 330<br>332<br>333<br>TOTAL FOR PRO                             | LEGAL & AUDIT PUPIL SERVICES INSTRUCTIONAL IMPROVEMENT FESSIONAL SERVICES                                                                             | \$<br>\$<br>\$          |                                                                                        | \$<br>\$<br>\$          | 124,726<br>158,674<br>30,000<br>313,400                                                | \$<br>\$       | 73,004<br>69,050<br>1,932<br>143,986 | \$             | 124,726<br>172,995<br>30,000<br>327,721                                                | \$<br>\$<br>\$    | 137,511<br>167,749<br>30,000<br>335,260                                                | 12,785<br>9,075<br>0<br>21,860                                               | 10.25%<br>5.72%<br>0.00%<br>6.98%                                        |
| PROPERTY SERV                                                  | /ICES                                                                                                                                                 | 1                       |                                                                                        |                         |                                                                                        |                |                                      |                |                                                                                        |                   |                                                                                        |                                                                              |                                                                          |
| 410<br>411<br>420<br>430                                       | UTILITIES SEWER SERVICES DISPOSAL SERVICES CONTRACTED SERVICES PERTY SERVICES                                                                         | \$ \$ \$ \$ \$          | 403,114<br>44,000<br>42,009<br>635,264                                                 | \$ \$ \$ \$             | 434,050<br>44,000<br>38,100<br>715,960                                                 | \$<br>\$<br>\$ | ,                                    | \$<br>\$<br>\$ | 417,103<br>44,000<br>41,500<br>715,960                                                 | \$ \$ \$ \$       | 417,271<br>49,500<br>36,500<br>743,576                                                 | (16,779)<br>5,500<br>(1,600)<br>27,616                                       | -3.87%<br>12.50%<br>-4.20%<br>3.86%                                      |
| TOTAL FOR FRU                                                  | I LIVI I DLIVIOLO                                                                                                                                     | Φ                       | 1,124,300                                                                              | Φ                       | 1,232,110                                                                              | φ              | 030,734                              | Φ              | 1,210,003                                                                              | Φ                 | 1,240,047                                                                              | 14,737                                                                       | 1.20%                                                                    |

#### 2024-2025 OBJECT COMPARISON BUDGET - CHARTER FORMAT

|                | DESCRIPTION                    | 2  | 2022-2023<br>ACTUAL |    | 2023-2024<br>BUDGET | D  | EC 31, 2023<br>ACTUAL |    | 2023-2024<br>STIMATED |    | 2024-2025<br>ROPOSED | \$ CHANGE | % CHANGE |
|----------------|--------------------------------|----|---------------------|----|---------------------|----|-----------------------|----|-----------------------|----|----------------------|-----------|----------|
| OTHER SERVICE  | S                              | ]  |                     |    |                     |    |                       |    |                       |    |                      |           |          |
| 540            | OTUDENT TRANSPORTATION         | •  | 4 450 700           | •  | 4 500 040           | •  | 400 470               | •  | 4 500 474             | •  | 4 005 070            | 000 000   | 40.000/  |
| 510            | STUDENT TRANSPORTATION         | \$ | 1,450,760           | \$ | 1,593,643           | \$ | 486,478               |    | 1,583,471             | \$ | 1,885,673            | 292,030   | 18.32%   |
| 513            | ATHLETIC TRIPS                 | \$ | 63,434              | \$ | 59,900              | \$ | 24,547                |    | 59,900                | \$ | 60,348               | 448       | 0.75%    |
| 520            | PROPERTY & LIABILITY INSURANCE | \$ | 217,447             | \$ | 217,451             | \$ | 115,688               | \$ | 217,307               | \$ | 223,826              | 6,375     | 2.93%    |
| 530            | TELEPHONE                      | \$ | 87,896              | \$ | 84,491              | \$ | 36,211                | \$ | 76,981                | \$ | 84,403               | (88)      | -0.10%   |
| 531            | POSTAGE                        | \$ | 15,213              | \$ | 15,000              | \$ | 6,850                 | \$ | 15,000                | \$ | 15,000               | 0         | 0.00%    |
| 540            | ADVERTISING                    | \$ | -                   | \$ | 100                 | \$ | -                     | \$ | 100                   | \$ | 100                  | 0         | 0.00%    |
| 550            | PRINTING                       | \$ | 5,672               | \$ | 8,025               | \$ | 2,946                 | \$ | 8,025                 | \$ | 6,780                | (1,245)   | -15.51%  |
| 560            | TUITION                        | \$ | 493,262             | \$ | 444,753             | \$ | 271,721               | \$ | 594,988               | \$ | 517,740              | 72,987    | 16.41%   |
| 560            | EXCESS COST REIMBURSEMENT      | \$ | (50,735)            |    | -                   | \$ | -                     | \$ | (157,207)             |    | (123,515)            | (123,515) | N/A      |
| 561            | TUITION, NON-PUBLIC            | \$ | 723,209             | \$ | 704,666             | \$ | 310,554               | \$ | 749,643               | \$ | 467,856              | (236,810) | -33.61%  |
| 561            | EXCESS COST REIMBURSEMENT      | \$ | (261,157)           |    | (276,487)           |    | -                     | \$ | (316,200)             |    | (260,228)            | 16,259    | -5.88%   |
| 580            | TRAVEL                         | \$ | 24,104              | \$ | 26,569              |    | 11,446                | \$ | 26,569                | \$ | 27,244               | 675       | 2.54%    |
| TOTAL FOR OTH  | ER SERVICES                    | \$ | 2,769,105           | \$ | 2,878,111           | \$ | 1,266,441             | \$ | 2,858,576             | \$ | 2,905,227            | 27,116    | 0.94%    |
|                | 7                              |    |                     |    |                     |    |                       |    |                       |    |                      |           |          |
| SUPPLIES       | _                              |    |                     |    |                     |    |                       |    |                       |    |                      |           |          |
| 611            | INSTRUCTIONAL SUPPLIES         | \$ | 377,337             | \$ | 441,541             | \$ | 295,409               |    | 441,541               | \$ | 467,835              | 26,294    | 5.96%    |
| 612            | CUSTODIAL SUPPLIES             | \$ | 70,460              | \$ | 63,700              | \$ | 62,887                | \$ | 66,500                | \$ | 72,500               | 8,800     | 13.81%   |
| 613            | MAINTENANCE SUPPLIES           | \$ | 127,365             | \$ | 89,300              | \$ | 83,545                | \$ | 89,300                | \$ | 94,200               | 4,900     | 5.49%    |
| 620            | HEAT ENERGY                    | \$ | 244,096             | \$ | 269,837             | \$ | 55,617                | \$ | 269,837               | \$ | 256,577              | (13,260)  | -4.91%   |
| 626            | GASOLINE & DIESEL              | \$ | 106,391             | \$ | 104,150             | \$ | 32,486                | \$ | 101,650               | \$ | 94,650               | (9,500)   | -9.12%   |
| 640            | TEXTBOOKS                      | \$ | 20,623              | \$ | 41,046              | \$ | 24,679                | \$ | 41,046                | \$ | 42,762               | 1,716     | 4.18%    |
| 641            | WORKBOOKS                      | \$ | 29,851              | \$ | 46,628              | \$ | 30,222                | \$ | 46,628                | \$ | 53,496               | 6,868     | 14.73%   |
| 642            | LIBRARY BOOKS & PERIODICALS    | \$ | 20,684              | \$ | 21,963              | \$ | 16,950                | \$ | 21,963                | \$ | 23,228               | 1,265     | 5.76%    |
| 690            | OTHER SUPPLIES                 | \$ | 61,085              | \$ | 70,960              | \$ | 46,188                | \$ | 70,960                | \$ | 72,260               | 1,300     | 1.83%    |
| TOTAL FOR SUPI | PLIES                          | \$ | 1,057,892           | \$ | 1,149,125           | \$ | 647,984               | \$ | 1,149,425             | \$ | 1,177,508            | 28,383    | 2.47%    |
| EQUIPMENT      | 3                              |    |                     |    |                     |    |                       |    |                       |    |                      |           |          |
| 739            | OTHER EQUIPMENT                | \$ | 106,765             | \$ | 40,613              | \$ | 6,586                 | \$ | 40,613                | \$ | 45,900               | 5,287     | 13.02%   |
| TOTAL FOR EQU  |                                | \$ | 106,765             | \$ | 40,613              |    | 6,586                 | \$ | 40,613                | \$ | 45,900               | 5,287     | 13.02%   |
| OTHER          | ]                              |    |                     |    |                     |    |                       |    |                       |    |                      |           |          |
| 810            | DUES AND FEES                  | \$ | 109,284             | \$ | 113,535             | \$ | 54,458                | \$ | 113,535               | \$ | 115,576              | 2,041     | 1.80%    |
| 891            | ATHLETIC SUBSIDY               | \$ | 52,400              | \$ | 57,800              | \$ | 58,147                | \$ | 57,800                | \$ | 56,348               | (1,452)   | -2.51%   |
| 892            | ASSEMBLIES & GRADUATION        | \$ | 15,439              | \$ | 18,800              | \$ | 3,815                 | \$ | 18,800                | \$ | 18,800               | 0         | 0.00%    |
| TOTAL FOR OTH  | ER                             | \$ | 177,123             | \$ | 190,135             | \$ | 116,420               | \$ | 190,135               | \$ | 190,724              | 589       | 0.31%    |
| TOTAL FOR BUD  | GET                            | \$ | 28,685,351          | \$ | 29,594,330          | \$ | 13,153,403            | \$ | 29,487,057            | \$ | 30,599,700           | 1,005,370 | 3.40%    |