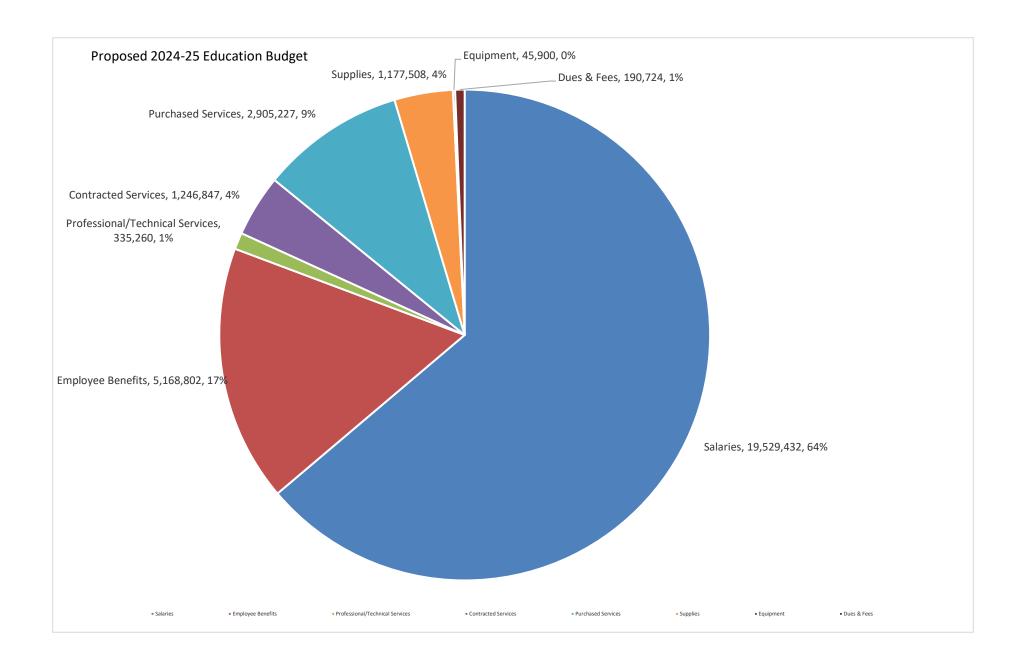

#### 2024-2025 OBJECT COMPARISON BUDGET - CHARTER FORMAT

|                                                                 | DESCRIPTION                                                                                                                                           |                               | 2022-2023<br>ACTUAL                                                                    |                         | 2023-2024<br>BUDGET                                                                    | D                 | EC 31, 2023<br>ACTUAL                                                         | E                       | 2023-2024<br>ESTIMATED                                                                 |                      | 2024-2025<br>PROPOSED                                                                  | \$ CHANGE                                                                    | % CHANGE                                                                 |
|-----------------------------------------------------------------|-------------------------------------------------------------------------------------------------------------------------------------------------------|-------------------------------|----------------------------------------------------------------------------------------|-------------------------|----------------------------------------------------------------------------------------|-------------------|-------------------------------------------------------------------------------|-------------------------|----------------------------------------------------------------------------------------|----------------------|----------------------------------------------------------------------------------------|------------------------------------------------------------------------------|--------------------------------------------------------------------------|
| SALARIES                                                        | ]                                                                                                                                                     |                               |                                                                                        |                         |                                                                                        |                   |                                                                               |                         |                                                                                        |                      |                                                                                        |                                                                              |                                                                          |
| 111<br>112<br>113<br>114<br>120<br>121<br>TOTAL FOR SALA        | CERTIFIED SALARIES NON-CERTIFIED SALARIES EXTRA CURRICULAR SALARIES ATHLETIC SALARIES CERTIFIED TEMPORARY SALARIES NON-CERTIFIED TEMP. SALARIES IRIES | \$ \$ \$ \$ \$ \$ \$          | 13,892,743<br>3,437,865<br>45,207<br>229,660<br>479,444<br>12,969<br>18,097,887        | \$ \$ \$ \$ \$ \$ \$    | 14,396,222<br>3,714,751<br>60,018<br>237,633<br>269,250<br>63,100<br>18,740,974        | \$ \$ \$ \$ \$ \$ | 5,859,592<br>1,634,513<br>18,077<br>100,123<br>150,127<br>12,629<br>7,775,060 | \$                      | 14,387,109<br>3,678,157<br>60,018<br>237,633<br>269,250<br>63,100<br>18,695,267        | \$ \$ \$ \$ \$ \$ \$ | 14,842,787<br>3,982,964<br>68,262<br>239,569<br>340,250<br>55,600<br>19,529,432        | 446,565<br>268,213<br>8,244<br>1,936<br>71,000<br>(7,500)<br>788,458         | 3.10%<br>7.22%<br>13.74%<br>0.81%<br>26.37%<br>-11.89%<br>4.21%          |
| BENEFITS                                                        | 1                                                                                                                                                     |                               |                                                                                        |                         |                                                                                        |                   |                                                                               |                         |                                                                                        |                      |                                                                                        |                                                                              |                                                                          |
| 210<br>220<br>221<br>230<br>250<br>251<br>260<br>TOTAL FOR BENE | HEALTH INSURANCE SOCIAL SECURITY MEDICARE PENSION UNEMPLOYMENT COMPENSATION TUITION REIMBURSEMENT WORKERS COMPENSATION EFITS                          | \$ \$ \$ \$ \$ \$ \$ \$ \$ \$ | 3,819,626<br>258,614<br>260,901<br>535,757<br>10,651<br>19,103<br>123,276<br>5,027,929 | \$ \$ \$ \$ \$ \$ \$ \$ | 3,754,471<br>297,577<br>264,962<br>579,573<br>15,000<br>15,000<br>123,279<br>5,049,862 | \$ \$ \$ \$       | 119,001<br>110,786<br>526,627<br>1<br>-<br>90,417                             | \$ \$ \$ \$ \$ \$ \$ \$ | 3,736,862<br>278,845<br>267,917<br>576,325<br>11,250<br>15,000<br>120,558<br>5,006,758 | \$                   | 3,866,436<br>300,685<br>281,314<br>566,192<br>10,000<br>20,000<br>124,175<br>5,168,802 | 111,965<br>3,108<br>16,352<br>(13,381)<br>(5,000)<br>5,000<br>896<br>118,940 | 2.98%<br>1.04%<br>6.17%<br>-2.31%<br>-33.33%<br>33.33%<br>0.73%<br>2.36% |
| PROFESSIONAL S                                                  | SERVICES                                                                                                                                              | 1                             |                                                                                        |                         |                                                                                        |                   |                                                                               |                         |                                                                                        |                      |                                                                                        |                                                                              |                                                                          |
| 330<br>332<br>333<br>TOTAL FOR PROP                             | LEGAL & AUDIT PUPIL SERVICES INSTRUCTIONAL IMPROVEMENT FESSIONAL SERVICES                                                                             | \$<br>\$<br>\$                | 168,376<br>24,923                                                                      | \$<br>\$<br>\$          | 124,726<br>158,674<br>30,000<br>313,400                                                | \$<br>\$          | 73,004<br>69,050<br>1,932<br>143,986                                          | \$                      | 124,726<br>172,995<br>30,000<br>327,721                                                | \$ \$ \$             | 137,511<br>167,749<br>30,000<br>335,260                                                | 12,785<br>9,075<br>0<br>21,860                                               | 10.25%<br>5.72%<br>0.00%<br>6.98%                                        |
| PROPERTY SERV                                                   | ICES                                                                                                                                                  | ]                             |                                                                                        |                         |                                                                                        |                   |                                                                               |                         |                                                                                        |                      |                                                                                        |                                                                              |                                                                          |
| 410<br>411<br>420<br>430<br>TOTAL FOR PROF                      | UTILITIES SEWER SERVICES DISPOSAL SERVICES CONTRACTED SERVICES PERTY SERVICES                                                                         | \$<br>\$<br>\$<br>\$          | 403,114<br>44,000<br>42,009<br>635,264                                                 | \$<br>\$<br>\$          | 434,050<br>44,000<br>38,100<br>715,960                                                 | \$<br>\$<br>\$    | 187,807<br>44,000<br>24,482<br>440,466                                        | \$<br>\$<br>\$          | 417,103<br>44,000<br>41,500<br>715,960                                                 | \$ \$ \$ \$          | 417,271<br>49,500<br>36,500<br>743,576                                                 | (16,779)<br>5,500<br>(1,600)<br>27,616                                       | -3.87%<br>12.50%<br>-4.20%<br>3.86%                                      |

#### 2024-2025 OBJECT COMPARISON BUDGET - CHARTER FORMAT

|                | DESCRIPTION                    | 2  | 2022-2023<br>ACTUAL |    | 2023-2024<br>BUDGET | D  | EC 31, 2023<br>ACTUAL |    | 2023-2024<br>STIMATED |    | 2024-2025<br>ROPOSED | \$ CHANGE | % CHANGE |
|----------------|--------------------------------|----|---------------------|----|---------------------|----|-----------------------|----|-----------------------|----|----------------------|-----------|----------|
| OTHER SERVICE  | S                              | ]  |                     |    |                     |    |                       |    |                       |    |                      |           |          |
| 540            | OTUDENT TRANSPORTATION         | •  | 4 450 700           | •  | 4 500 040           | •  | 400 470               | •  | 4 500 474             | •  | 4 005 070            | 000 000   | 40.000/  |
| 510            | STUDENT TRANSPORTATION         | \$ | 1,450,760           | \$ | 1,593,643           | \$ | 486,478               |    | 1,583,471             | \$ | 1,885,673            | 292,030   | 18.32%   |
| 513            | ATHLETIC TRIPS                 | \$ | 63,434              | \$ | 59,900              | \$ | 24,547                |    | 59,900                | \$ | 60,348               | 448       | 0.75%    |
| 520            | PROPERTY & LIABILITY INSURANCE | \$ | 217,447             | \$ | 217,451             | \$ | 115,688               | \$ | 217,307               | \$ | 223,826              | 6,375     | 2.93%    |
| 530            | TELEPHONE                      | \$ | 87,896              | \$ | 84,491              | \$ | 36,211                | \$ | 76,981                | \$ | 84,403               | (88)      | -0.10%   |
| 531            | POSTAGE                        | \$ | 15,213              | \$ | 15,000              | \$ | 6,850                 | \$ | 15,000                | \$ | 15,000               | 0         | 0.00%    |
| 540            | ADVERTISING                    | \$ | -                   | \$ | 100                 | \$ | -                     | \$ | 100                   | \$ | 100                  | 0         | 0.00%    |
| 550            | PRINTING                       | \$ | 5,672               | \$ | 8,025               | \$ | 2,946                 | \$ | 8,025                 | \$ | 6,780                | (1,245)   | -15.51%  |
| 560            | TUITION                        | \$ | 493,262             | \$ | 444,753             | \$ | 271,721               | \$ | 594,988               | \$ | 517,740              | 72,987    | 16.41%   |
| 560            | EXCESS COST REIMBURSEMENT      | \$ | (50,735)            |    | -                   | \$ | -                     | \$ | (157,207)             |    | (123,515)            | (123,515) | N/A      |
| 561            | TUITION, NON-PUBLIC            | \$ | 723,209             | \$ | 704,666             | \$ | 310,554               | \$ | 749,643               | \$ | 467,856              | (236,810) | -33.61%  |
| 561            | EXCESS COST REIMBURSEMENT      | \$ | (261,157)           |    | (276,487)           |    | -                     | \$ | (316,200)             |    | (260,228)            | 16,259    | -5.88%   |
| 580            | TRAVEL                         | \$ | 24,104              | \$ | 26,569              |    | 11,446                | \$ | 26,569                | \$ | 27,244               | 675       | 2.54%    |
| TOTAL FOR OTH  | ER SERVICES                    | \$ | 2,769,105           | \$ | 2,878,111           | \$ | 1,266,441             | \$ | 2,858,576             | \$ | 2,905,227            | 27,116    | 0.94%    |
|                | 7                              |    |                     |    |                     |    |                       |    |                       |    |                      |           |          |
| SUPPLIES       | _                              |    |                     |    |                     |    |                       |    |                       |    |                      |           |          |
| 611            | INSTRUCTIONAL SUPPLIES         | \$ | 377,337             | \$ | 441,541             | \$ | 295,409               |    | 441,541               | \$ | 467,835              | 26,294    | 5.96%    |
| 612            | CUSTODIAL SUPPLIES             | \$ | 70,460              | \$ | 63,700              | \$ | 62,887                | \$ | 66,500                | \$ | 72,500               | 8,800     | 13.81%   |
| 613            | MAINTENANCE SUPPLIES           | \$ | 127,365             | \$ | 89,300              | \$ | 83,545                | \$ | 89,300                | \$ | 94,200               | 4,900     | 5.49%    |
| 620            | HEAT ENERGY                    | \$ | 244,096             | \$ | 269,837             | \$ | 55,617                | \$ | 269,837               | \$ | 256,577              | (13,260)  | -4.91%   |
| 626            | GASOLINE & DIESEL              | \$ | 106,391             | \$ | 104,150             | \$ | 32,486                | \$ | 101,650               | \$ | 94,650               | (9,500)   | -9.12%   |
| 640            | TEXTBOOKS                      | \$ | 20,623              | \$ | 41,046              | \$ | 24,679                | \$ | 41,046                | \$ | 42,762               | 1,716     | 4.18%    |
| 641            | WORKBOOKS                      | \$ | 29,851              | \$ | 46,628              | \$ | 30,222                | \$ | 46,628                | \$ | 53,496               | 6,868     | 14.73%   |
| 642            | LIBRARY BOOKS & PERIODICALS    | \$ | 20,684              | \$ | 21,963              | \$ | 16,950                | \$ | 21,963                | \$ | 23,228               | 1,265     | 5.76%    |
| 690            | OTHER SUPPLIES                 | \$ | 61,085              | \$ | 70,960              | \$ | 46,188                | \$ | 70,960                | \$ | 72,260               | 1,300     | 1.83%    |
| TOTAL FOR SUPI | PLIES                          | \$ | 1,057,892           | \$ | 1,149,125           | \$ | 647,984               | \$ | 1,149,425             | \$ | 1,177,508            | 28,383    | 2.47%    |
| EQUIPMENT      | 3                              |    |                     |    |                     |    |                       |    |                       |    |                      |           |          |
| 739            | OTHER EQUIPMENT                | \$ | 106,765             | \$ | 40,613              | \$ | 6,586                 | \$ | 40,613                | \$ | 45,900               | 5,287     | 13.02%   |
| TOTAL FOR EQU  |                                | \$ | 106,765             | \$ | 40,613              |    | 6,586                 | \$ | 40,613                | \$ | 45,900               | 5,287     | 13.02%   |
| OTHER          | ]                              |    |                     |    |                     |    |                       |    |                       |    |                      |           |          |
| 810            | DUES AND FEES                  | \$ | 109,284             | \$ | 113,535             | \$ | 54,458                | \$ | 113,535               | \$ | 115,576              | 2,041     | 1.80%    |
| 891            | ATHLETIC SUBSIDY               | \$ | 52,400              | \$ | 57,800              | \$ | 58,147                | \$ | 57,800                | \$ | 56,348               | (1,452)   | -2.51%   |
| 892            | ASSEMBLIES & GRADUATION        | \$ | 15,439              | \$ | 18,800              | \$ | 3,815                 | \$ | 18,800                | \$ | 18,800               | 0         | 0.00%    |
| TOTAL FOR OTH  | ER                             | \$ | 177,123             | \$ | 190,135             | \$ | 116,420               | \$ | 190,135               | \$ | 190,724              | 589       | 0.31%    |
| TOTAL FOR BUD  | GET                            | \$ | 28,685,351          | \$ | 29,594,330          | \$ | 13,153,403            | \$ | 29,487,057            | \$ | 30,599,700           | 1,005,370 | 3.40%    |