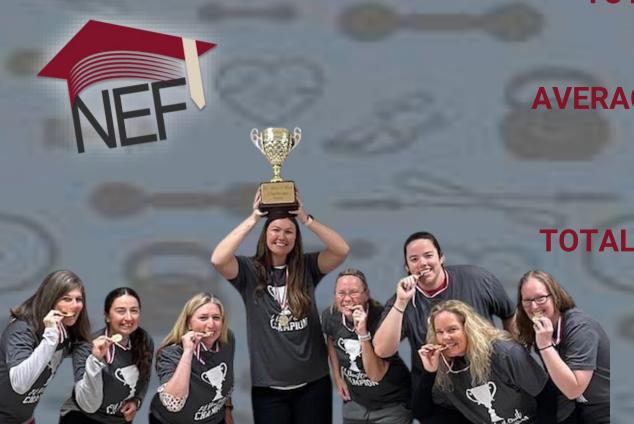

## EMPLOYEE WELLNESS | Fit Don't Quit

TOTAL MILEAGE 152,346

AVERAGE MILEAGE PER
DAY
2,720

TOTAL PARTICIPANTS
750