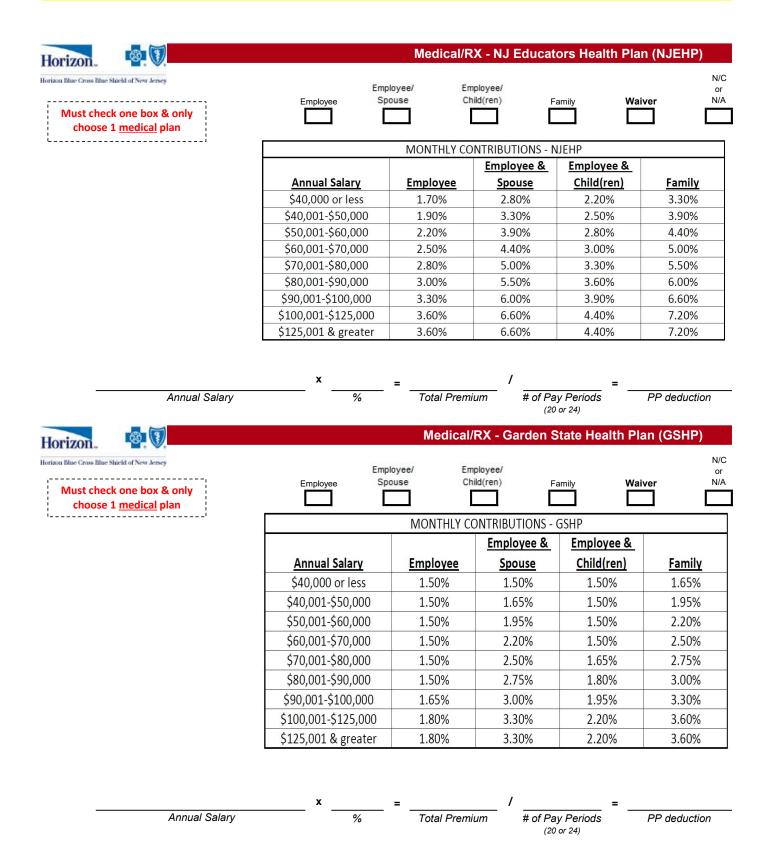

Please check off your choices for 2024/2025. Rates shown on this worksheet are monthly.