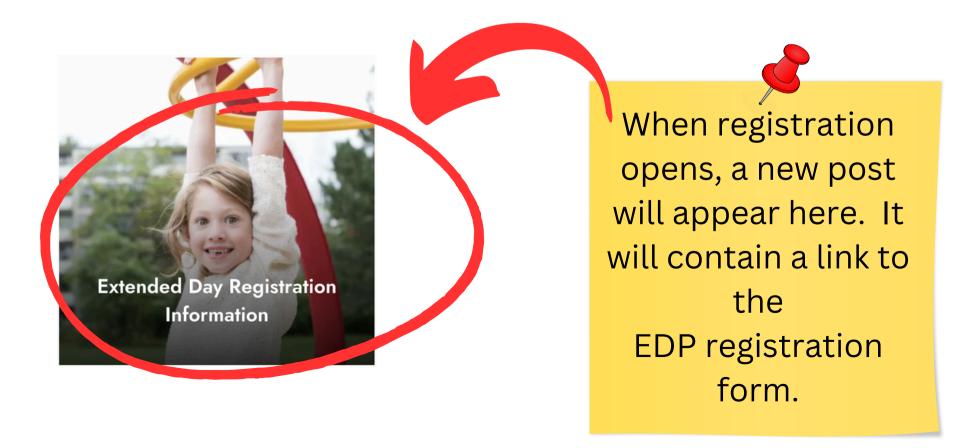

## **Early Morning & Extended Day Programs**

Because space is limited in the CCPS Extended Day and Early Morning Care Programs, pre-registration will begin May 20th.

The Extended Day Registration Form will be posted May 20th at 9:00 a.m. Please return to this page on May 20th to complete the pre-registration form. If you visit this page prior to 9:00 a.m. on the 20th, you may need to refresh your browser at 9:00 to ensure the post containing the link is available.

Note: Submission of an EDP or Early Morning Care pre-registration form does not guarantee your child a spot in the program. You will be contacted by CCPS after the close of registration regarding your status in the program.