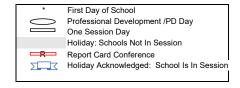

June 23 will be made up |

on starting at the beginning of the week.

| MAY (21 days)                                   |    |    |    |    |
|-------------------------------------------------|----|----|----|----|
| М                                               | Т  | w  | Т  | F  |
|                                                 |    |    | 1  | 2  |
| 5                                               | 6  | 7  | 8  | 9  |
| 12                                              | 13 | 14 | 15 | 16 |
| 19                                              | 20 | 21 | 22 | 23 |
| 26                                              | 27 | 28 | 29 | 30 |
| May 7 One Session Day - Professional Developmen |    |    |    |    |

One Session Day - Professional Development May 26 Memorial Day - Schools Closed



## BOE Approved 3/25/2024