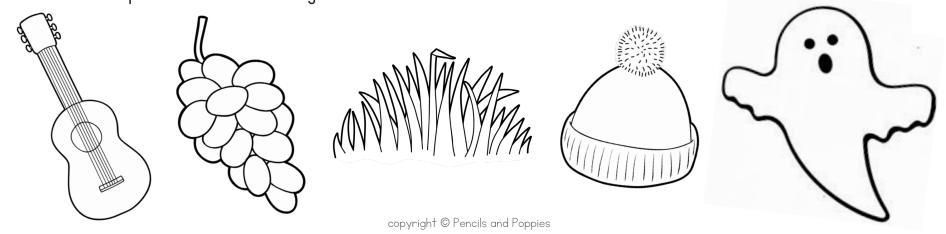

color the pictures that begin with the letter S

|                |              |                | NAME:_  |   |           |   |         |
|----------------|--------------|----------------|---------|---|-----------|---|---------|
|                | 2            |                |         |   | <u>//</u> |   | <u></u> |
|                | U  V         |                |         |   |           |   |         |
|                | 0            |                | 0       | 0 |           | 0 |         |
|                |              |                |         |   |           |   |         |
| color the pict | ures that be | gin with the 1 | etter A |   |           |   |         |
|                |              |                |         |   |           |   | 7       |