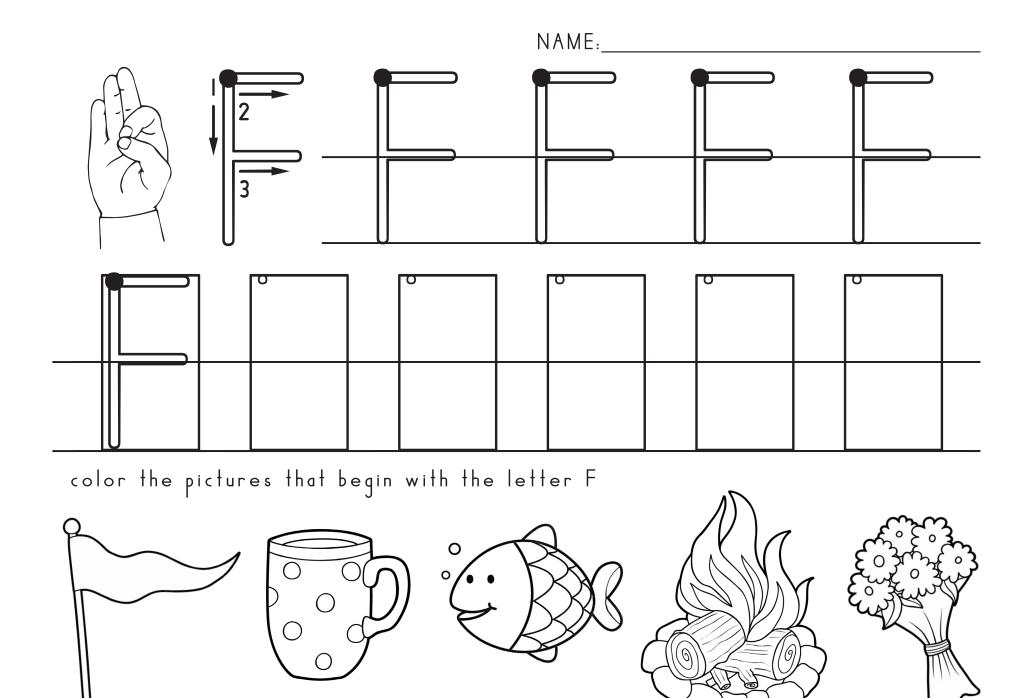

|   | NAME: |  |
|---|-------|--|
| 2 |       |  |

color the pictures that begin with the letter E

| NAME: |  |
|-------|--|
|       |  |

color the pictures that begin with the letter D

NAME:\_\_\_\_\_ color the pictures that begin with the letter P