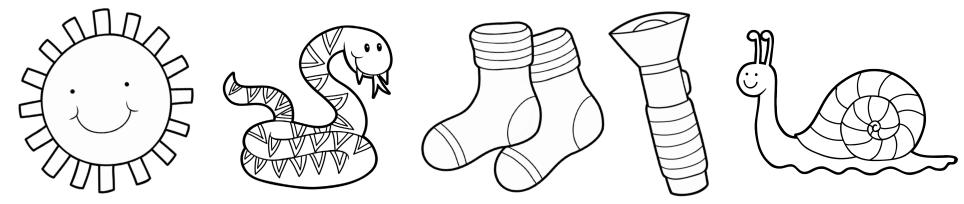

color the pictures that begin with the letter S

|                |              |                | NAME:_  |   |           |   |         |
|----------------|--------------|----------------|---------|---|-----------|---|---------|
|                | 2            |                |         |   | <u>//</u> |   | <u></u> |
|                | U  V         |                |         |   |           |   |         |
|                | 0            |                | 0       | 0 |           | 0 |         |
|                |              |                |         |   |           |   |         |
| color the pict | ures that be | gin with the 1 | etter A |   |           |   |         |
|                |              |                |         |   |           |   | 7       |