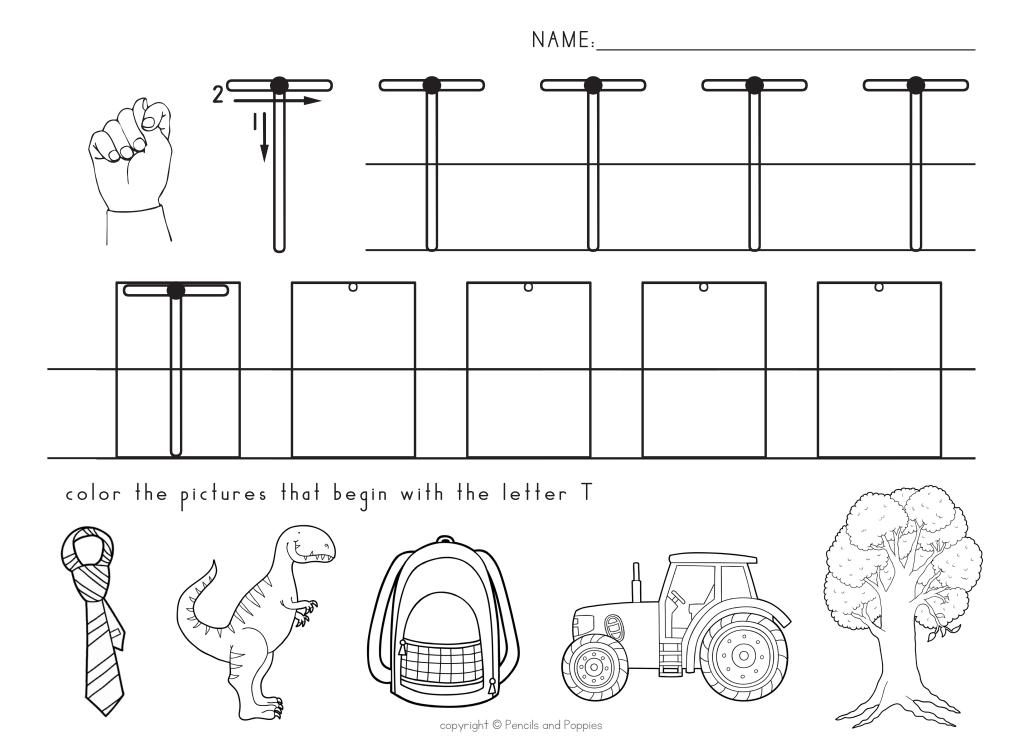

|     |          |    |             | NA          | ME:_ |   |  |   |  |
|-----|----------|----|-------------|-------------|------|---|--|---|--|
|     |          | 3  | 2           |             |      |   |  |   |  |
|     |          |    | 0           | 0           |      | 0 |  | O |  |
|     |          |    |             |             |      |   |  |   |  |
| col | or the p | ~? | That begins | h the lette | r H  |   |  |   |  |