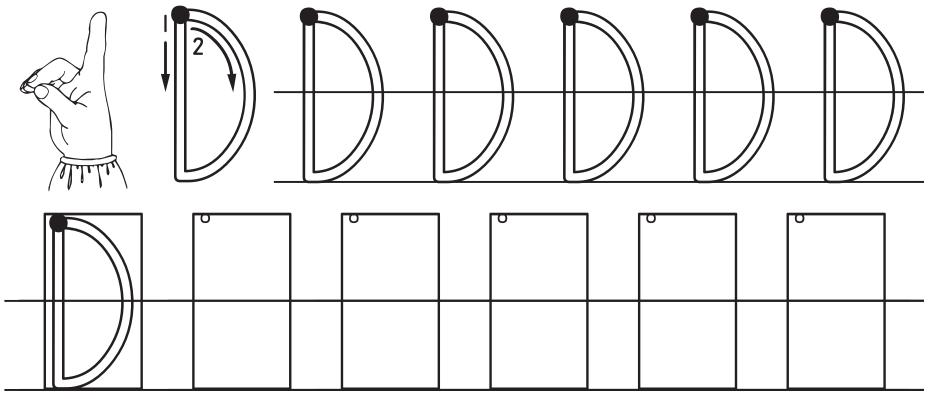

|   | NAME: |  |
|---|-------|--|
| 2 |       |  |

color the pictures that begin with the letter E

| NAME: |  |
|-------|--|
|       |  |

color the pictures that begin with the letter D

NAME:\_\_\_\_\_ color the pictures that begin with the letter P