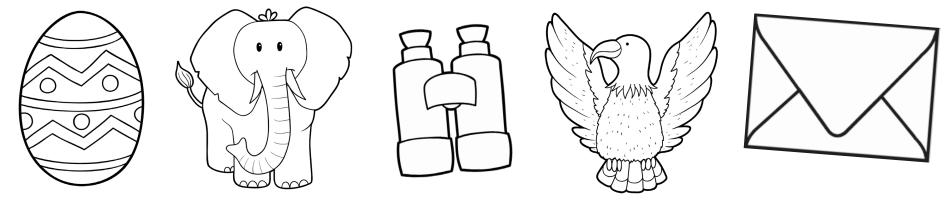

|   | NAME: |  |
|---|-------|--|
| 2 |       |  |

color the pictures that begin with the letter E

| NAME: |  |
|-------|--|
|       |  |

color the pictures that begin with the letter D

NAME:\_\_\_\_\_ color the pictures that begin with the letter P