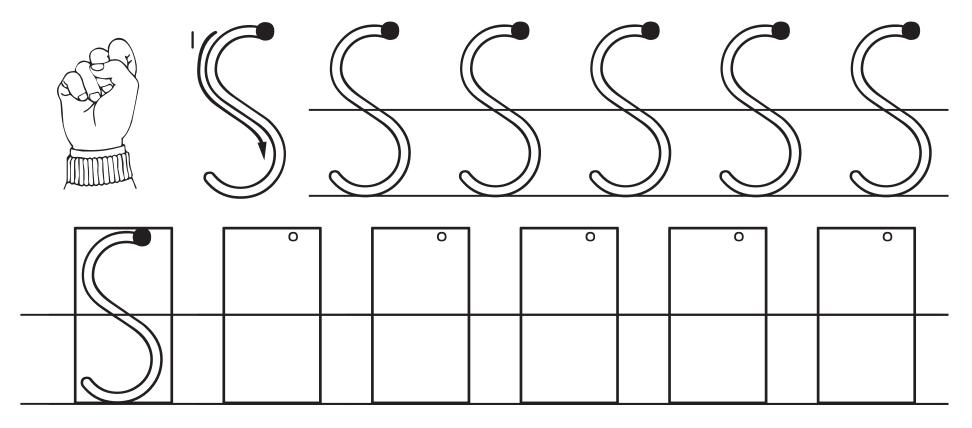

color the pictures that begin with the letter S

|                |              |                | NAME:_  |   |           |   |         |
|----------------|--------------|----------------|---------|---|-----------|---|---------|
|                | 2            |                |         |   | <u>//</u> |   | <u></u> |
|                | U  V         |                |         |   |           |   |         |
|                | 0            |                | 0       | 0 |           | 0 |         |
|                |              |                |         |   |           |   |         |
| color the pict | ures that be | gin with the 1 | etter A |   |           |   |         |
|                |              |                |         |   |           |   | 7       |