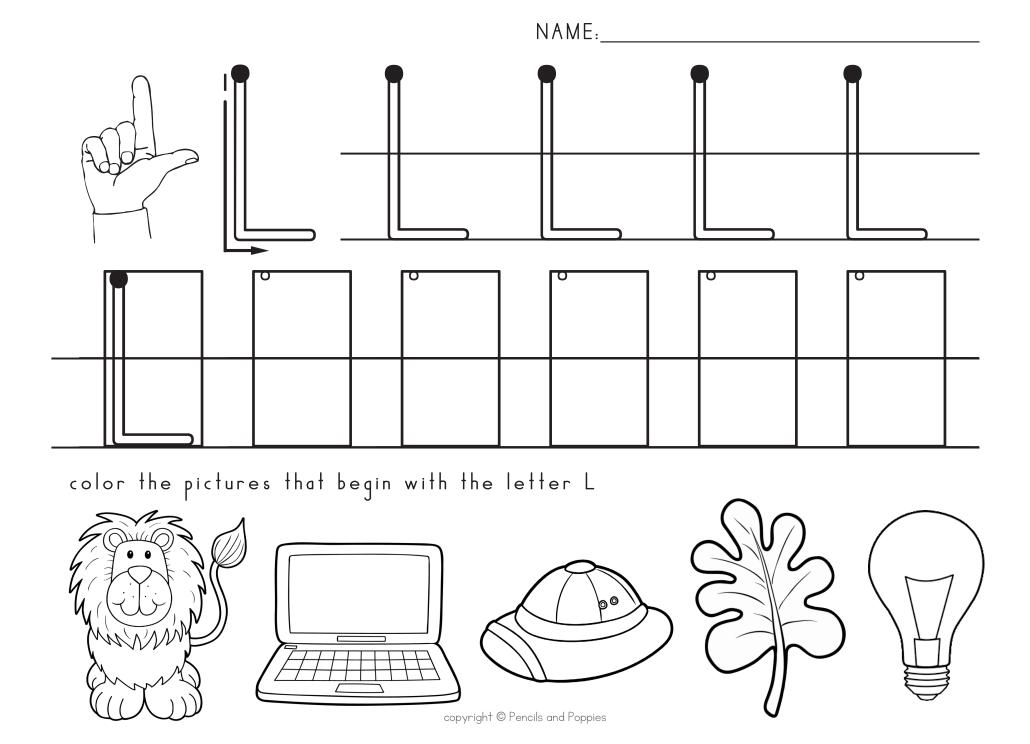

|     |          |    |             | NA          | ME:_ |   |  |   |  |
|-----|----------|----|-------------|-------------|------|---|--|---|--|
|     |          | 3  | 2           |             |      |   |  |   |  |
|     |          |    | 0           | 0           |      | 0 |  | O |  |
|     |          |    |             |             |      |   |  |   |  |
| col | or the p | ~? | That begins | h the lette | r H  |   |  |   |  |