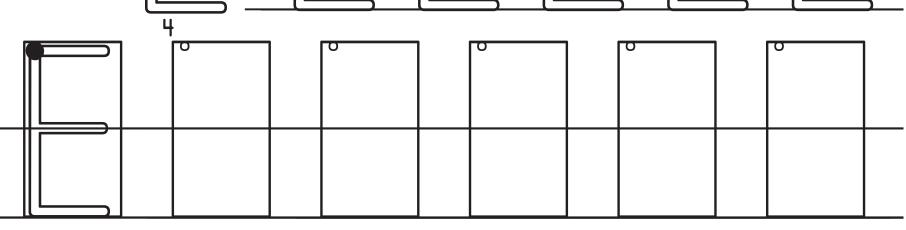

|   | NAME: |  |
|---|-------|--|
| 2 |       |  |

color the pictures that begin with the letter E

| NAME: |  |
|-------|--|
|       |  |

color the pictures that begin with the letter D

NAME:\_\_\_\_\_ color the pictures that begin with the letter P