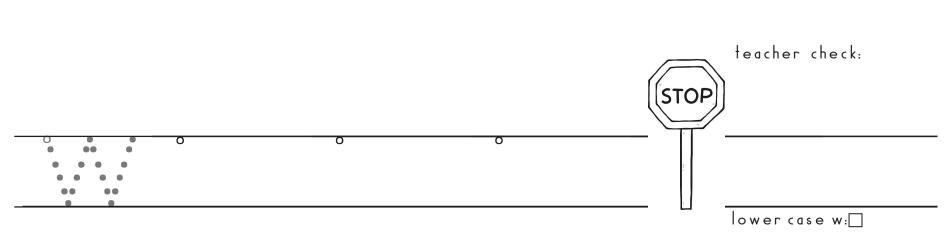

NAME:\_\_\_\_\_ color the pictures that begin with the letter  ${\rm I}$ (0000)

copyright © Pencils and Poppies

name: teacher check: lower case c: name: teacher check: lower case o:

| 5 | S | S | S | S |   | S | (    |     |        |        |   |  |
|---|---|---|---|---|---|---|------|-----|--------|--------|---|--|
|   |   |   |   |   |   |   |      |     |        |        |   |  |
| 0 | 0 | 0 | 0 | 0 | 0 |   | 0    |     | 0      |        | 0 |  |
|   |   |   |   |   |   |   | STOP |     | cher o | :heck: |   |  |
|   | 0 | 0 |   | 0 | 0 |   |      | low | er cas | e s: 🗌 |   |  |