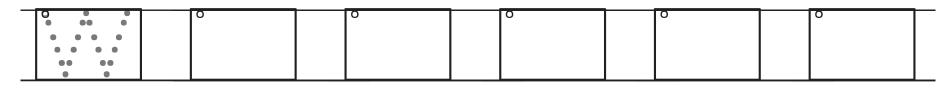

NAME:\_\_\_\_\_ color the pictures that begin with the letter  ${\rm I}$ (0000)

copyright © Pencils and Poppies

name: teacher check: lower case c: name: teacher check: lower case o:

| 5 | S | S | S | S |   | S | (    |     |        |        |   |  |
|---|---|---|---|---|---|---|------|-----|--------|--------|---|--|
|   |   |   |   |   |   |   |      |     |        |        |   |  |
| 0 | 0 | 0 | 0 | 0 | 0 |   | 0    |     | 0      |        | 0 |  |
|   |   |   |   |   |   |   | STOP |     | cher o | :heck: |   |  |
|   | 0 | 0 |   | 0 | 0 |   |      | low | er cas | e s: 🗌 |   |  |