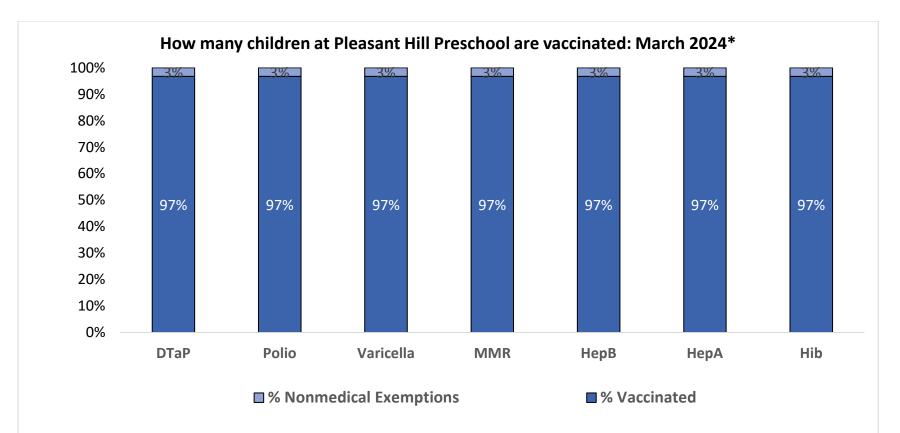

Number of children at the school\*\*: 31

Percent of children with no immunization or exemption record: 0%

Percent of children with a medical exemption for one or more vaccine(s): 0%

<sup>\*</sup> These numbers may not total 100% if some children have medical exemptions, or are incomplete or in process with immunizations but do not need an exemption because they are on schedule.

<sup>\*\*</sup>There is/are also <sup>0</sup> child(ren) enrolled for whom immunizations are not required to be reported because their records are tracked by another site or they attend fewer than 5 days per year.

<sup>\*\*</sup>There is/are also U child(ren) 18 months of age or younger who are not required to be finished with their pre-school vaccines because of their age.