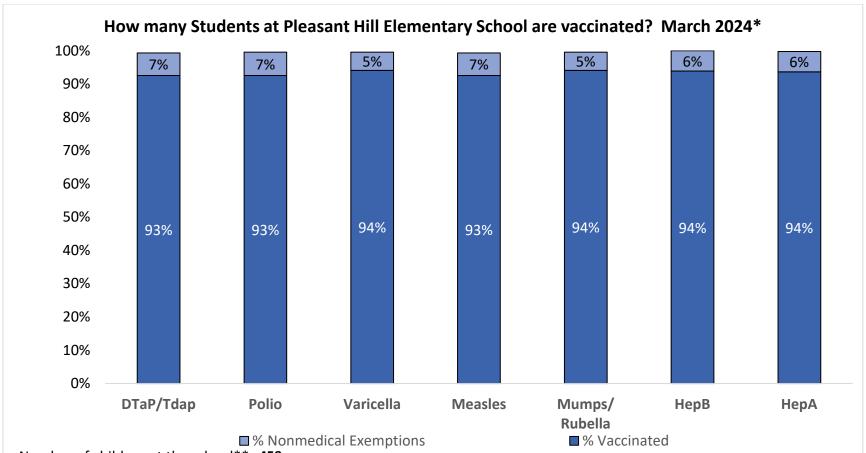

Number of children at the school\*\*: 458

Percent of children with no immunization or exemption record: 0%

Percent of children with a medical exemption for one or more vaccine(s): 0%

<sup>\*</sup> Not all immunizations are required for all grades. These numbers may not total 100% if some children have medical exemptions, or are incomplete or in process with immunizations but do not need an exemption because they are on schedule.

\*\*There is/are also 0 child(ren) enrolled for whom immunizations are not required to be reported because their records are tracked by another site or they attend fewer than 5 days per year.