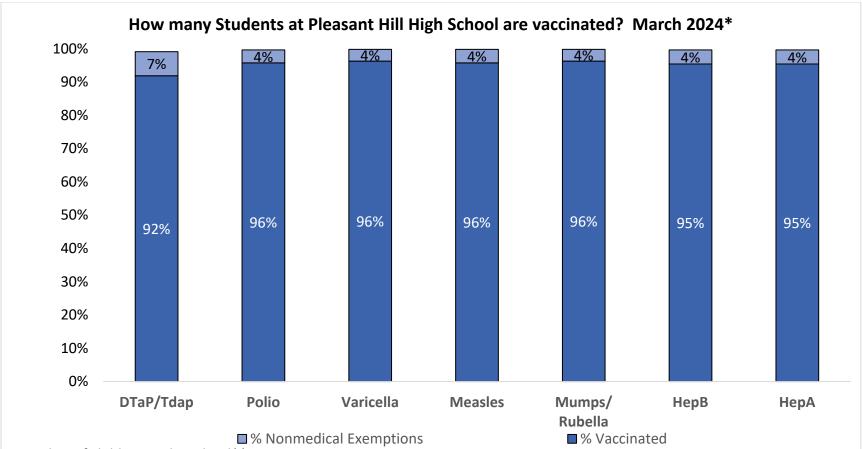

Number of children at the school\*\*: 567

Percent of children with no immunization or exemption record: 0%

Percent of children with a medical exemption for one or more vaccine(s): 0%

<sup>\*</sup> Not all immunizations are required for all grades. These numbers may not total 100% if some children have medical exemptions, or are incomplete or in process with immunizations but do not need an exemption because they are on schedule.

\*\*There is/are also 0 child(ren) enrolled for whom immunizations are not required to be reported because their records are tracked by another site or they attend fewer than 5 days per year.