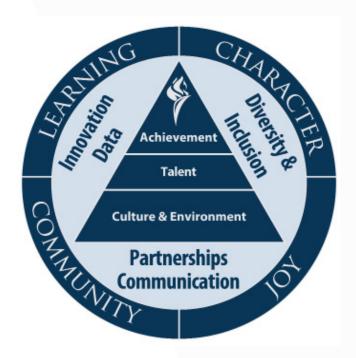

# **DEPARTMENT/OFFICE LOGOS**

These logos provide an identity for an individual department or office that is consistent with the Richland Two logo and brand. They are designed using Two Blue color and Trajan Pro Font.