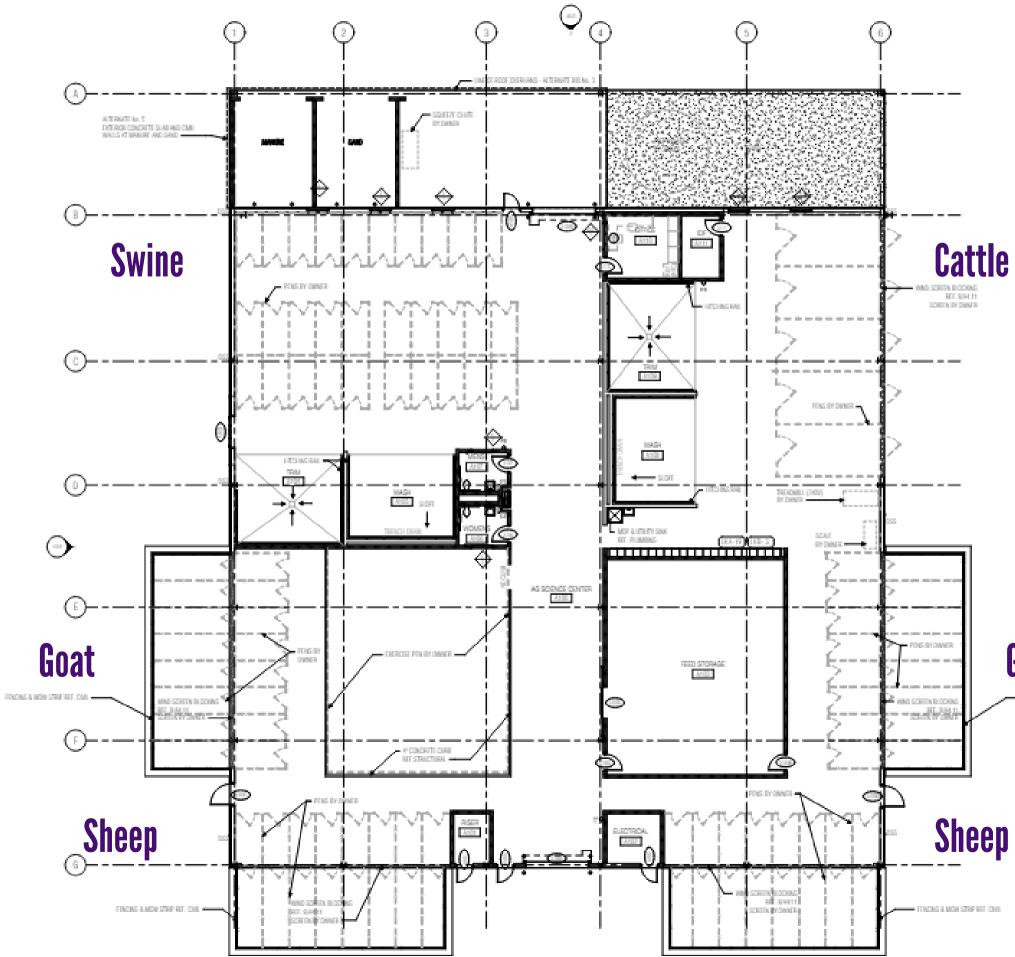

#### FLOOR PLAN NOTES

- Primary Ground Level floor elevation in 1986 527 (Mean Sea Level), which to 100-01 date.
- Dimensions on Floor Plans are to base of start or CMU unless solied otherwise Coordinate the location of electrical devices with connects, million's lockers, e Any electrical device that is entyroperly coordinated shall be velocated at so
- additional cost. Edwire will construction is identified on the Wall Sections. Refer to the A4-
- Lettine cheats for Wall Sactions, and to Steel AI 10 for Educing New Ail Asserblin Rahe to Sheet AU 21 for Partition Types. Interior partitions are Type '97' unless noted otherwise.
- Before to Dental 4444 (2014) the Taylocal Door Manuscring Characteria. All new doors shall even be requirements of that debil. If any door is based that does not comply with these requirements, request challcalor from the Architect prior its contraction.
- Relevite Street ACPT for Typical Partition Prestration Details, inclusing pipe, constail and dacheoric preventations. Relive to Sheet AU-2Y for Typical Bracing at Non-L authorning CMU Partitions
- Feder to Convine Timentone for exact increasions of discontances. Provide factory failures units at all interior exponed vertical edges of DMU, ercent at static course with applied base material where space-edge units that be provided in lies of ballspoet units.
- Provide S7 starter courses at all CMU walk and partitions unless aded otherwi-Provide steel or managery listely over all openings in CMU walls, including iteau-required for mechanical ductors's and dampers, whether specifically indicated or the drawings or not. Provide minimum 2 KG free-relations brasist wood blocking in both new and
- existing state will not perfilten, or recently because to well-recursed accounties, hardrale, canwork, marketment, incidences, initiag perfilter table perfilten, and all other well-recursed items. Relie to Sheet AD 21 for herical Nucling we always for the release conditions.
- At Mechanical, Flechical and Boller Room partitions, analitiphtly around all
- possibilizes. Utilize the calleg material of tailed partitions. Provide content and/or fire calleg at all fictor preventations, as applicable

#### FLOOR PLAN LEGEND

and brace to shuch readow as epied in Floor Plan Notes. Rele to Reflected Colling Plan for Ire, amoke and acund-conditione Call RNRTTEN. Educed 4" above highest colling plane and brace to structure above as detailed. Roler to Reflected Calley Plan to fire, arroke and sound-conditioned partitions that

 $\bullet$ Goat FINCING & MONISTREE REF. COM.

#### Sheep