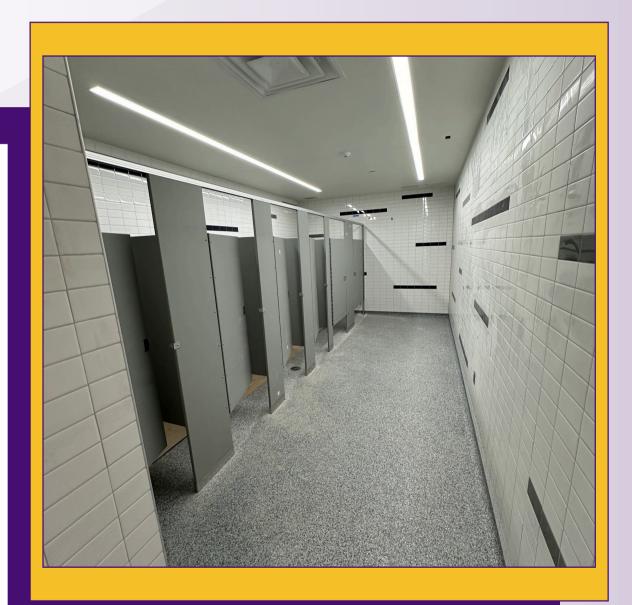

#### PROJECTS-**AGRICULTURAL SCIENCE CENTER**

#### FLOOR PLAN NOTES

- Primary Ground Level floor elevation in 1986 527 (Mean Sea Level), which to 100-01 date.
- Dimensions on Floor Plans are to base of start or CMU unless solied otherwise Coordinate the location of electrical devices with connects, million's lockers, e Any electrical device that is entyroperly coordinated shall be velocated at so
- additional cost. Edwire will construction is identified on the Wall Sections. Refer to the A4-
- Lettine cheats for Wall Sactions, and to Steel AI 10 for Educing New Ail Asserblin Rahe to Sheet AU 21 for Partition Types. Interior partitions are Type '97' unless noted otherwise.
- Before to Dental 4444 (2014) the Taylocal Door Manuscring Characteria. All new doors shall even be requirements of that debil. If any door is based that does not comply with these requirements, request challcalor from the Architect prior its contraction.
- Relevite Street ACPT for Typical Partition Prestration Details, inclusing pipe, constail and dacheoric preventations. Relive to Sheet AU-2Y for Typical Bracing at Non-L authorning CMU Partitions
- Feder to Convine Timentone for exact increasions of discontances. Provide factory failures units at all interior exponed vertical edges of DMU, ercent at static course with applied base material where space-edge units that be provided in lies of ballspoet units.
- Provide S7 starter courses at all CMU walk and partitions unless aded otherwi-Provide steel or managery listely over all openings in CMU walls, including iteau-required for mechanical ductors's and dampers, whether specifically indicated or the drawings or not. Provide minimum 2 KG free-relations brasist wood blocking in both new and
- existing state will not perfilten, or recently because to well-recursed accounties, hardrale, canwork, marketment, incidences, initiag perfilter table perfilten, and all other well-recursed items. Relie to Sheet AD 21 for herical Nucling we always for the release conditions.
- At Mechanical, Flechical and Boller Room partitions, analitiphtly around all
- possibilizes. Utilize the calleg material of tailed partitions. Provide content and/or fire calleg at all fictor preventations, as applicable