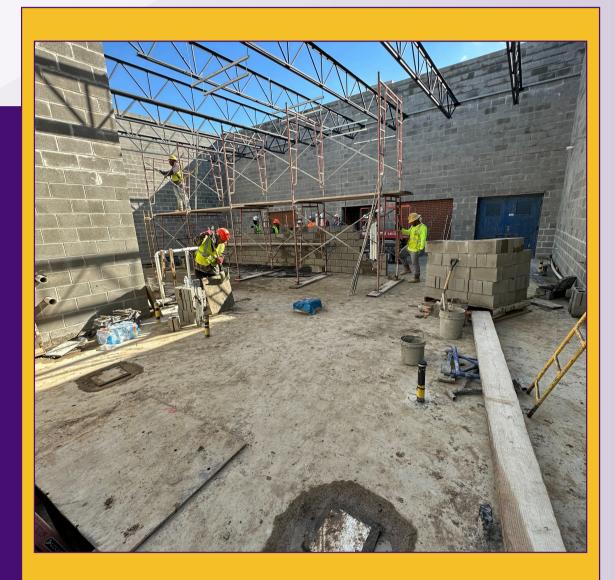

#### PROJECTS-**AGRICULTURAL SCIENCE CENTER**

#### FLOOR PLAN NOTES

- Primary Ground Level floor elevation in 1986 527 (Mean Sea Level), which to 100-01 date.
- Dimensions on Floor Plans are to base of start or CMU unless solied otherwise Coordinate the location of electrical devices with connects, million's lockers, e Any electrical device that is entyroperly coordinated shall be velocated at so
- additional cost. Edwire will construction is identified on the Wall Sections. Refer to the A4-
- Lettine cheats for Wall Sactions, and to Steel AI 10 for Educing New Ail Asserblin Rahe to Sheet AU 21 for Partition Types. Interior partitions are Type '97' unless noted otherwise.
- Before to Dental 4444 (2014) the Taylocal Door Manuscring Characteria. All new doors shall even be requirements of that debil. If any door is based that does not comply with these requirements, request challcalor from the Architect prior its contraction.
- Relevite Street ACPT for Typical Partition Prestration Details, inclusing pipe, constail and dacheoric preventations. Relive to Sheet AU-2Y for Typical Bracing at Non-L authorning CMU Partitions
- Feder to Convine Timentone for exact increasions of discontances. Provide factory failures units at all interior exponed vertical edges of DMU, ercent at static course with applied base material where space-edge units that be provided in lies of ballspoet units.
- Provide S7 starter courses at all CMU walk and partitions unless aded otherwi-Provide steel or managery listely over all openings in CMU walls, including iteau-required for mechanical ductors's and dampers, whether specifically indicated or the drawings or not. Provide minimum 2 KG free-relations brasist wood blocking in both new and
- existing state will not perfilten, or recently because to well-recursed accounties, hardrale, canwork, marketment, incidences, initiag perfilter table perfilten, and all other well-recursed items. Relie to Sheet AD 21 for herical Nucling we always for the release conditions.
- At Mechanical, Flechical and Boller Room partitions, analitiphtly around all
- possibilizes. Utilize the calleg material of tailed partitions. Provide content and/or fire calleg at all fictor preventations, as applicable