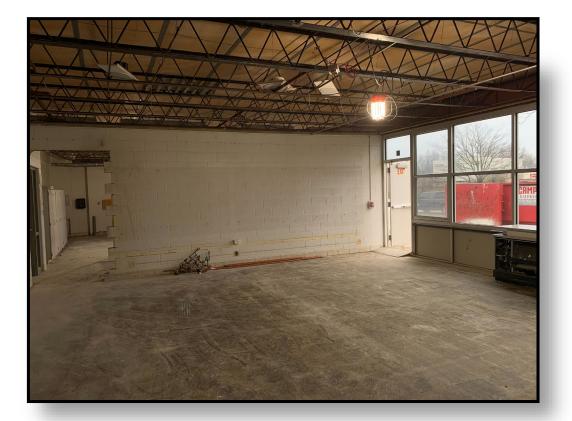

### **Project Overview:**

- Selective ceilings have been demoed in preparation for new acoustical ceiling tiles and grid.
- Selective interior walls are being demoed.

### **Project Overview:**

• Selective CMU walls have been opened up to allow for new room openings.

### **Project Overview:**

- Existing unit ventilators are currently being demoed.
- Piping re-worked to allow for the installation of new mechanical units.