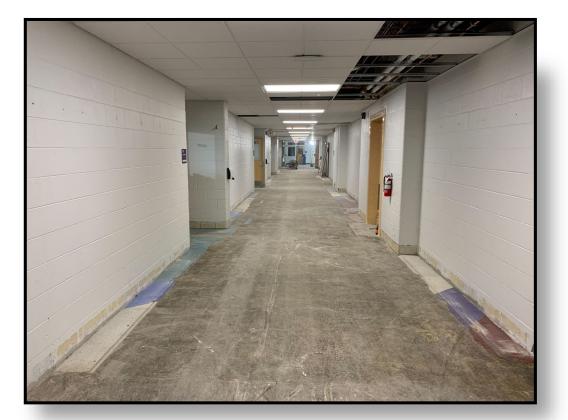

### **Project Overview:**

• Selective existing flooring has been removed in rooms and corridors, in preparation for new flooring.