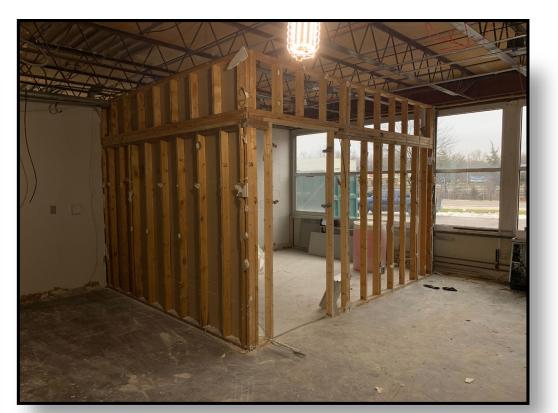

### **Project Overview:**

- Selective ceilings have been demoed in preparation for new acoustical ceiling tiles and grid.
- Selective interior walls are being demoed.

### **Project Overview:**

- Existing unit ventilators are currently being demoed.
- Piping re-worked to allow for the installation of new mechanical units.