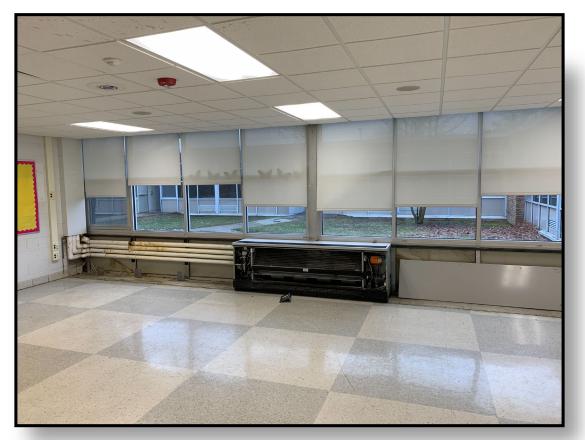

### **Project Overview:**

• Selective existing flooring has been removed in rooms and corridors, in preparation for new flooring.

### **Project Overview:**

- Existing unit ventilators are currently being demoed.
- Piping re-worked to allow for the installation of new mechanical units.