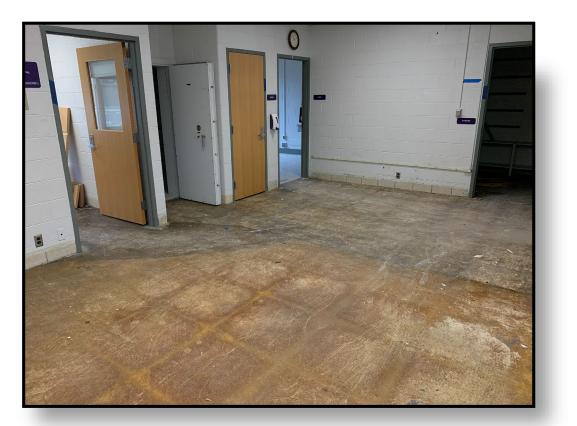

### **Project Overview:**

• Selective existing flooring has been removed in rooms and corridors, in preparation for new flooring.

### **Project Overview:**

• Selective CMU walls have been opened up to allow for new room openings.