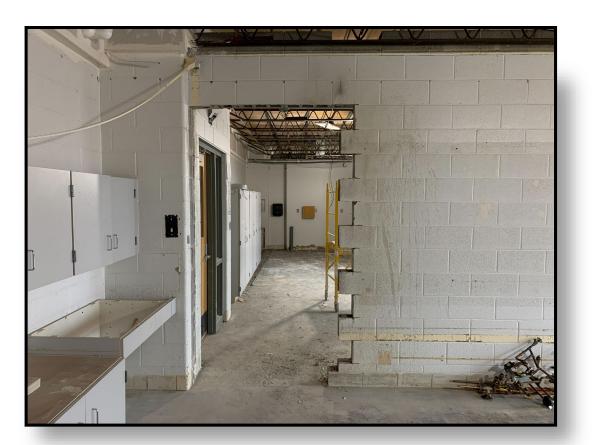

### **Project Overview:**

• Selective CMU walls have been opened up to allow for new room openings.