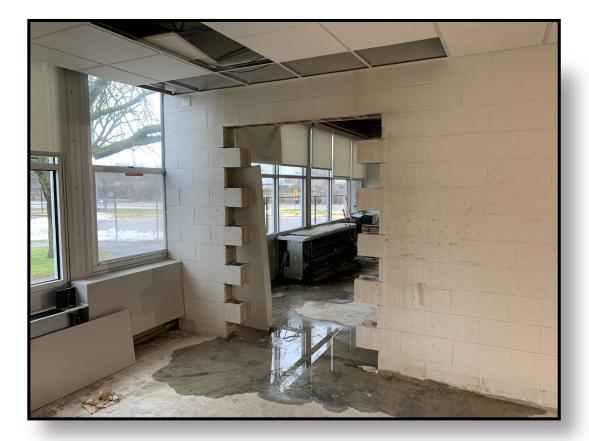

### **Project Overview:**

• Selective CMU walls have been opened up to allow for new room openings.