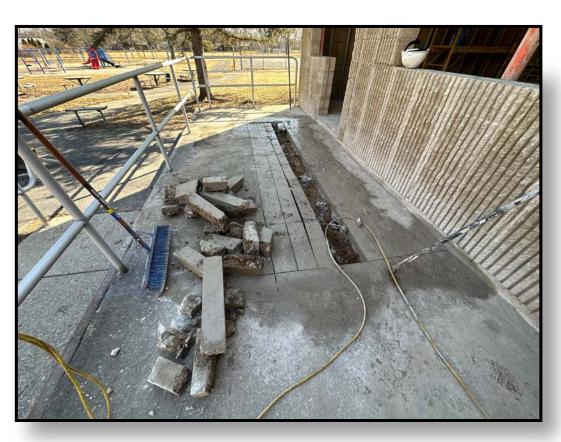

#### **Project Overview:**

• Demolition of the existing exterior ramp near the meeting room has begun.