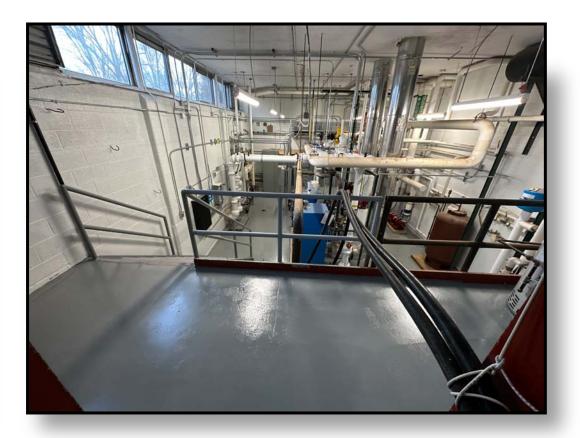

#### **Project Overview:**

• The boiler room floor has been primed and painted with new epoxy paint.