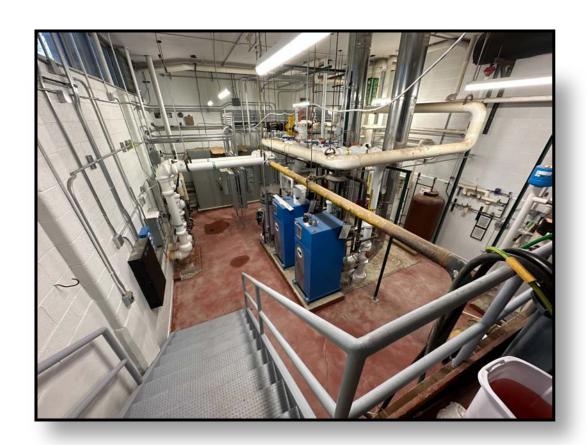

#### **Project Overview:**

• The boiler room floor has been primed and painted with new epoxy paint.